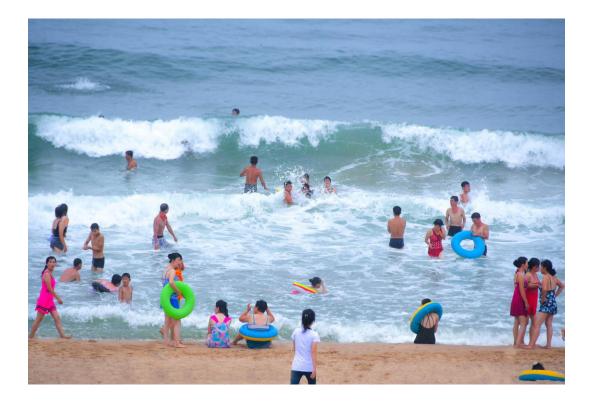

## **Majon Sea Bathing Resort**

Situated in Hamhung, South Hamgyong Province, the Majon Sea Bathing Resort is a scenic spot on the east coast of Korea, famous for its dense forests, clear sea and fresh air.

The resort stretches along about 6km-long seashore with a sand beach of 50-100 metres in width.