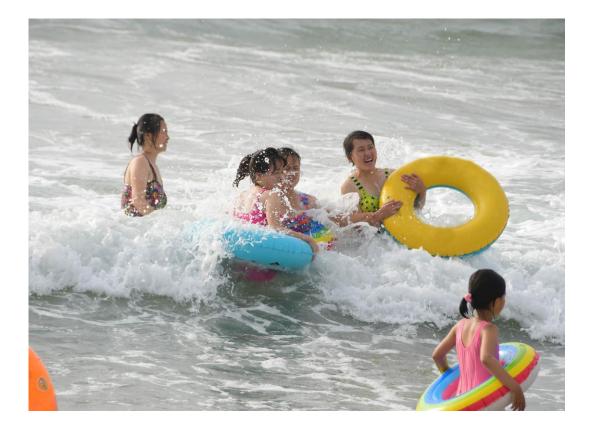

## **Majon Sea Bathing Resort**

Situated in Hamhung, South Hamgyong Province, the Majon Sea Bathing Resort is a scenic spot on the east coast of Korea, famous for its dense forests, clear sea and fresh air.

The resort stretches along about 6km-long seashore with a sand beach of 50-100 metres in width.