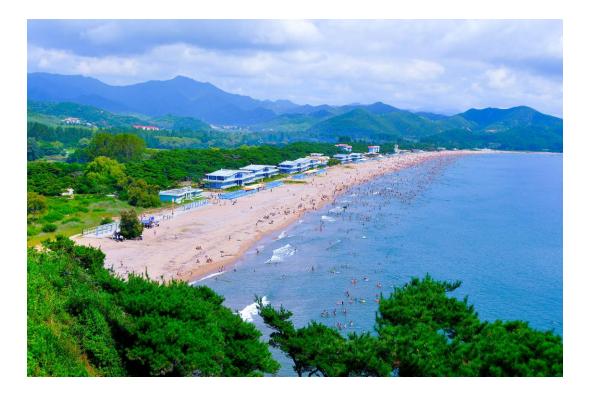

## **Majon Sea Bathing Resort**

Situated in Hamhung, South Hamgyong Province, the Majon Sea Bathing Resort is a scenic spot on the east coast of Korea, famous for its dense forests, clear sea and fresh air.

The resort stretches along about 6km-long seashore with a sand beach of 50-100 metres in width.