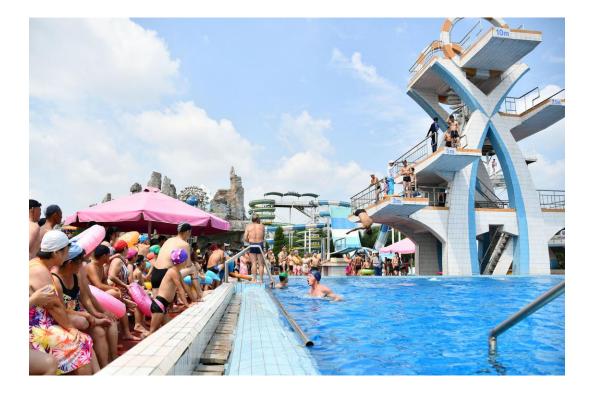

## Munsu Water Park

The Munsu Water Park in Pyongyang, the capital city of the Democratic People's Republic of Korea, is always crowded with visitors. It is a comprehensive and multifunctional cultural resort equipped with steep slides and various other types of slides, a wave pool and other pools.