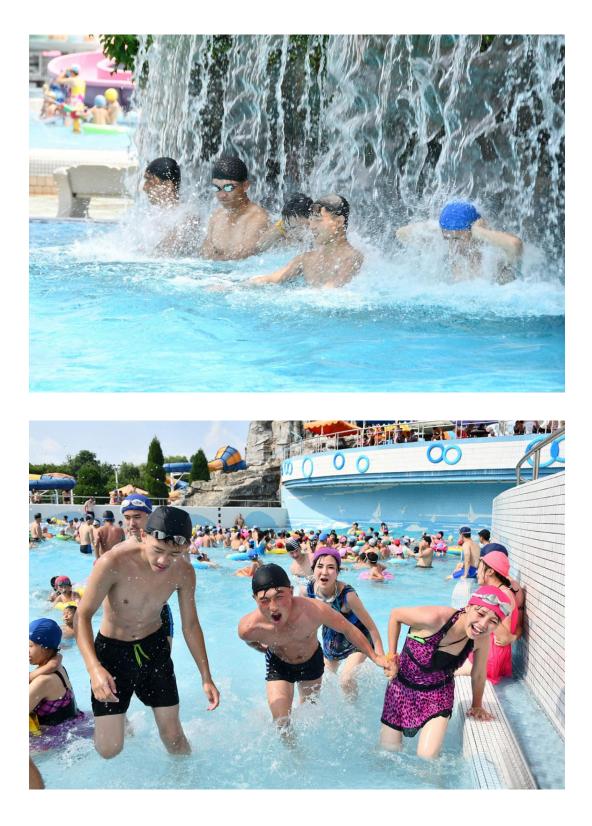

## Munsu Water Park

The Munsu Water Park in Pyongyang, the capital city of the Democratic People's Republic of Korea, is always crowded with visitors. It is a comprehensive and multifunctional cultural resort equipped with steep slides and various other types of slides, a wave pool and other pools.