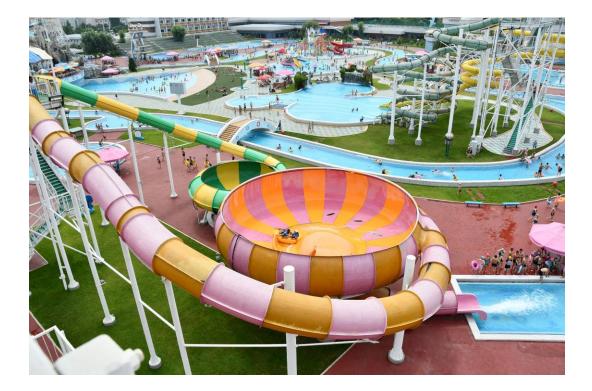

## Munsu Water Park

The Munsu Water Park in Pyongyang, the capital city of the Democratic People's Republic of Korea, is always crowded with visitors. It is a comprehensive and multifunctional cultural resort equipped with steep slides and various other types of slides, a wave pool and other pools.