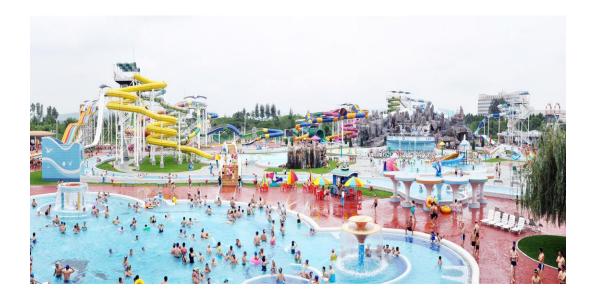

## Munsu Water Park

The Munsu Water Park in Pyongyang, the capital city of the Democratic People's Republic of Korea, is always crowded with visitors. It is a comprehensive and multifunctional cultural resort equipped with steep slides and various other types of slides, a wave pool and other pools.