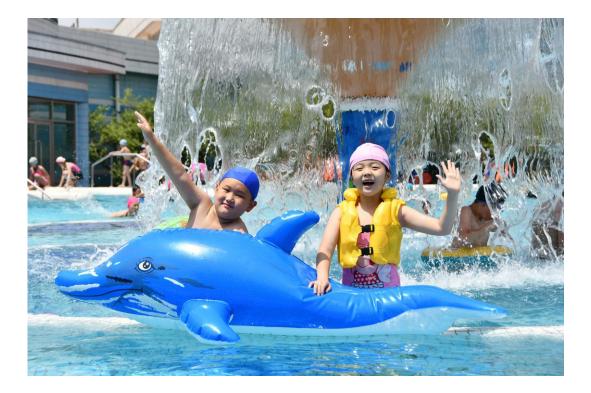

## Munsu Water Park

The Munsu Water Park in Pyongyang, the capital city of the Democratic People's Republic of Korea, is always crowded with visitors. It is a comprehensive and multifunctional cultural resort equipped with steep slides and various other types of slides, a wave pool and other pools.