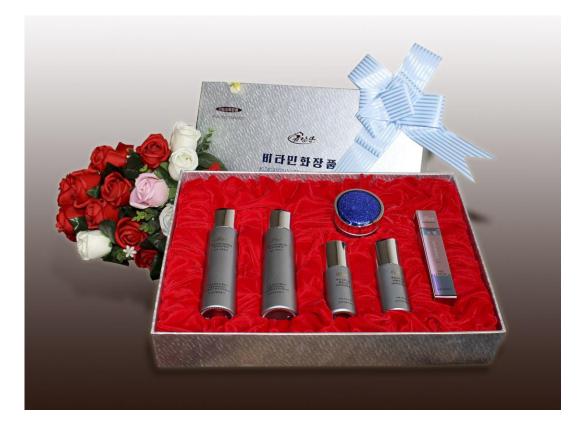

## Popular Kumgangsan-brand Cosmetics

These are Kumgangsan-brand cosmetics which are made with the world-famous Kaesong Koryo insam as their major ingredient and with extracts and efficacious elements of 30-odd species of rare plants that are growing in Mt Kumgang and Mt Myohyang. As multi-functional cosmetics softening skin, they are in high demand at domestic markets.