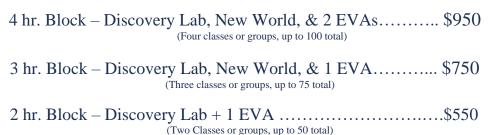

## S.P.A.C.E. Academy

S.P.A.C.E. Academy Program Selection (Pre-K to Grade 4)

<u>Discovery Lab</u> – Aspiring scientists, engineers, and mathematicians are engaged in a variety of hands-on STEM experiments as they rotate within the lab. Station assignments can be tailored to the particular needs of your group.

## EVA(s) (Extra Venue Activity):

30-60 minute hands on, whole group STEM activities all tied to Common-Core and NGSS. Each EVA is specifically designed for each grade level abilities. Details on all EVAs can be found on our website: