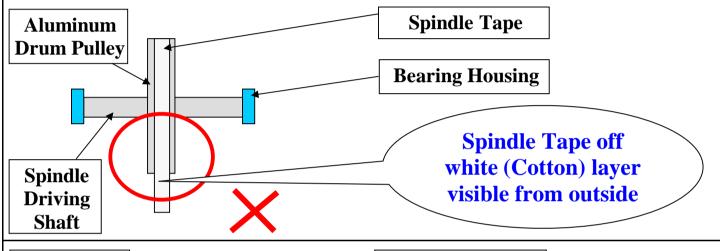

## **Spindle Tape Surface Contact With Drum Pulley**

Off white (Cotton) side of Spindle Tape must be in contact with Drum Pulley. Contact of green side (Nylon) will lead to slippage of Spindle Tape. In case of abnormality inform to Maintenance Team