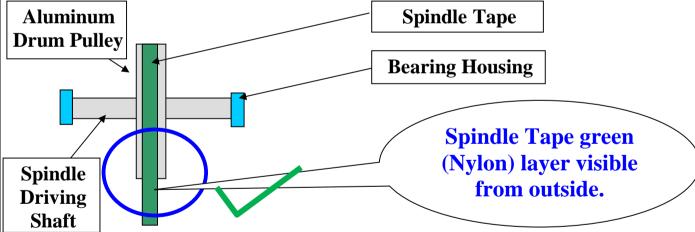

## **Spindle Tape Surface Contact With Drum Pulley**

Off white (Cotton) side of Spindle Tape must be in contact with Drum Pulley. Contact of green side (Nylon) will lead to slippage of Spindle Tape. In case of abnormality inform to Maintenance Team