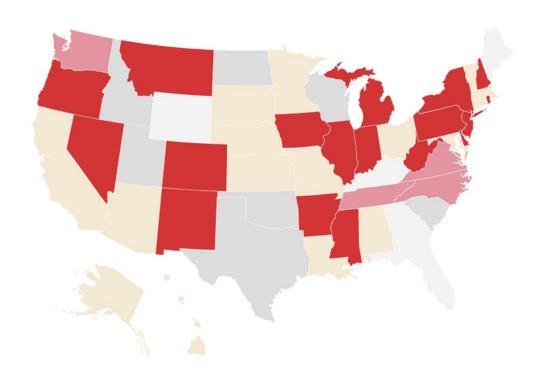

#### SPORTS BETTING ACTIVITY

- Live, Legal (18 States)
- Legal Not Yet Operational (5 States)
- Active Legislation (16 States)

#### **INACTIVE SPORTS BETTING**

- No Legislation in 2020 (7 States)
- Dead Legislation in 2020 (5 States)

Legal Landscape as of April 30, 2020