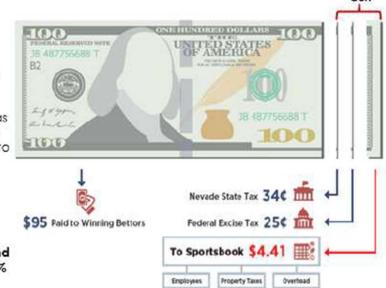

### How a sports wager is divided

#### For every \$100 customers bet:

- \$75 to winning bettors.
- \$0.34 to the state government, the result of a 4.75% NV tax on GGR
- \$0.25 to the federal government, as a result of the 0.25% federal excise tax on the handle, the equivalent to a 5% tax on GGR
- \$4.41 remainder pays licensees, overhead, advertising, payroll, technology, and other expenses.
   Typically sports books operate on razor thin margins as marketing and payroll normally account up to 40% of revenue.