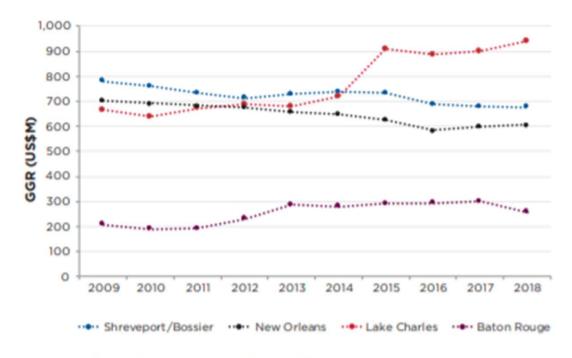

## A decade of riverboat revenue comparison

**SOURCE**: Louisiana Gaming Control Board