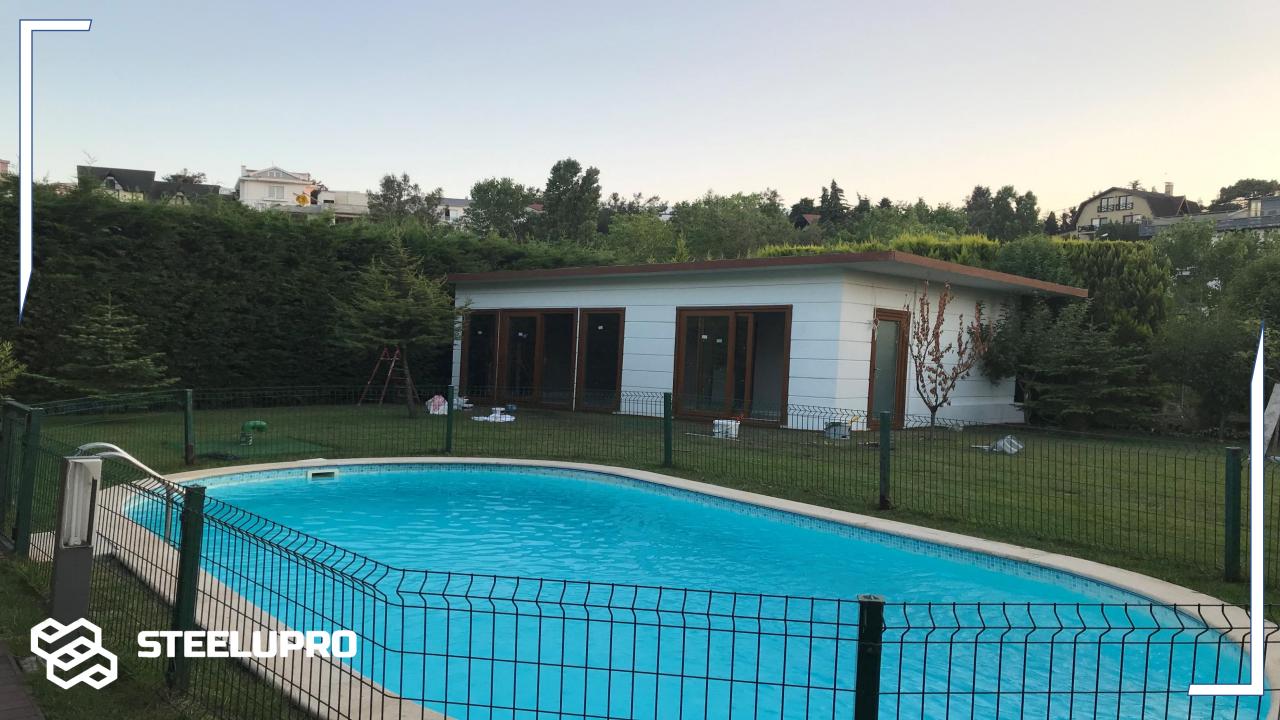

134 M2 Single Flat, Light Steel Building was completed in 22 days and delivered to our costomers.

Turkey / Istanbul Zeyport Liman İşletmeleri ( GEMTAÇ ) Heavy Steel Storage Racks were assembled and delivered to our customers in 10 days