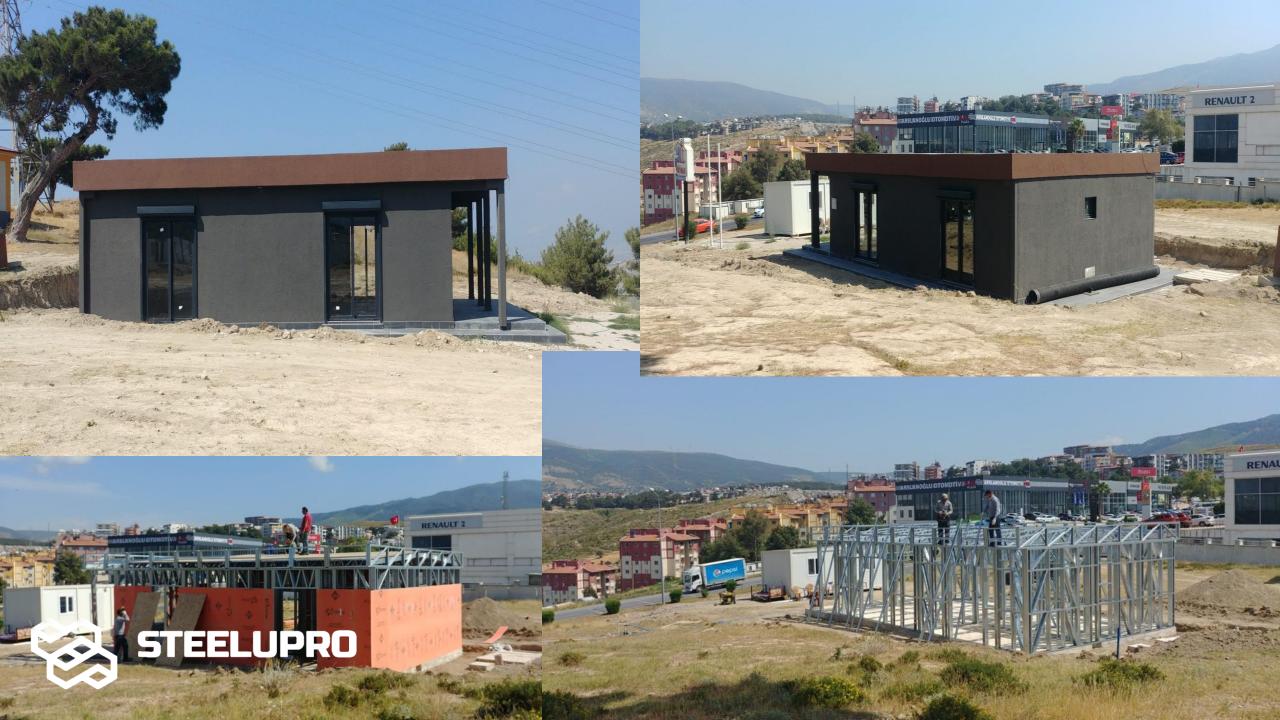

#### Turkey / Antalya 140 m2, 1 Units Light Gauge Steel Building, It was completed and delivered in 45 days.

STEELUPRO