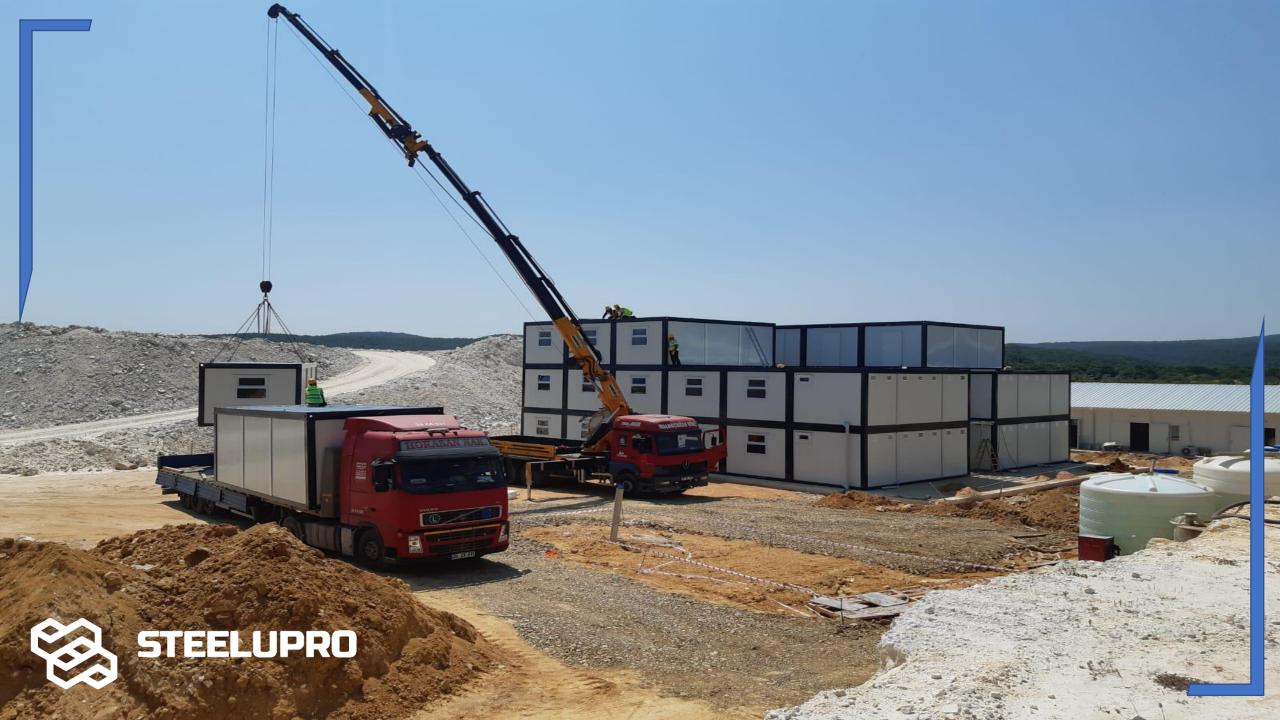

## **Turkey / Yalova ( 3 Story Building)**

GEMAK

12200

K.C.

519 m2, 1 Units Light Gauge School Building, It was completed and delivered in 65 days.

\*\*\*\*\*\*\*\*\*

(rin 2

24.71