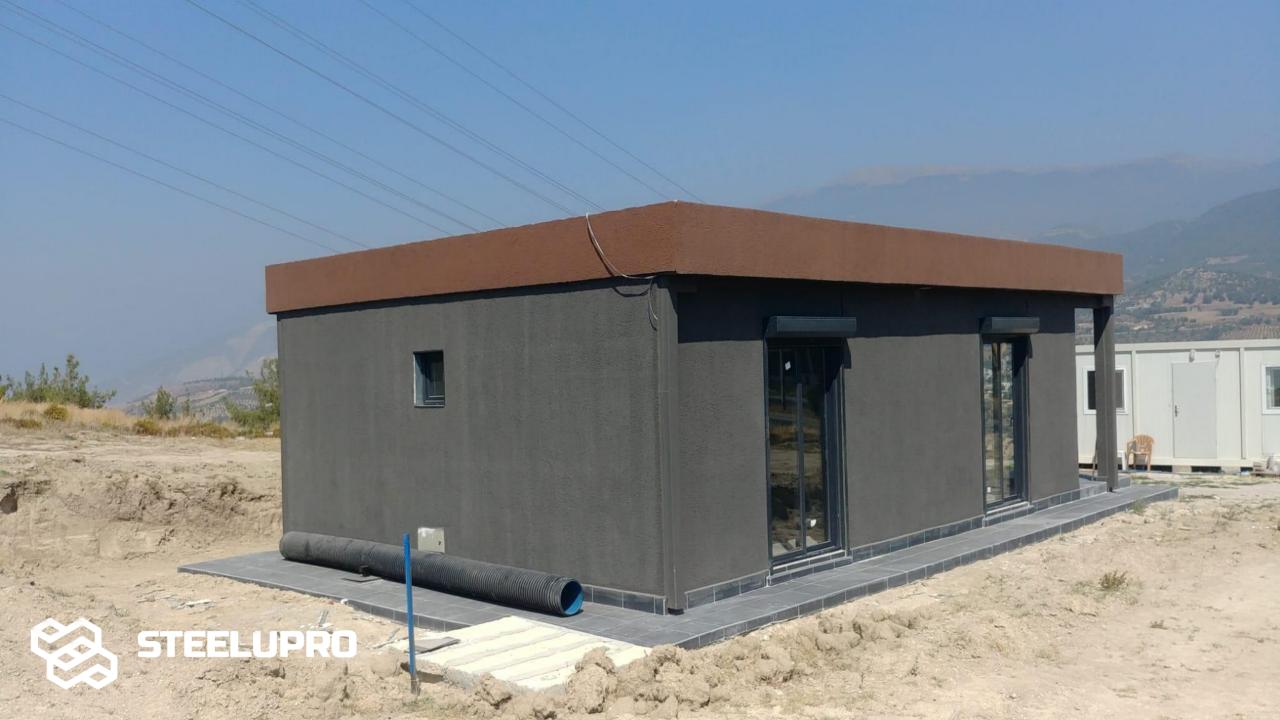

#### Turkey / Antalya 140 m2, 1 Units Light Gauge Steel Building, It was completed and delivered in 45 days.

STEELUPRO