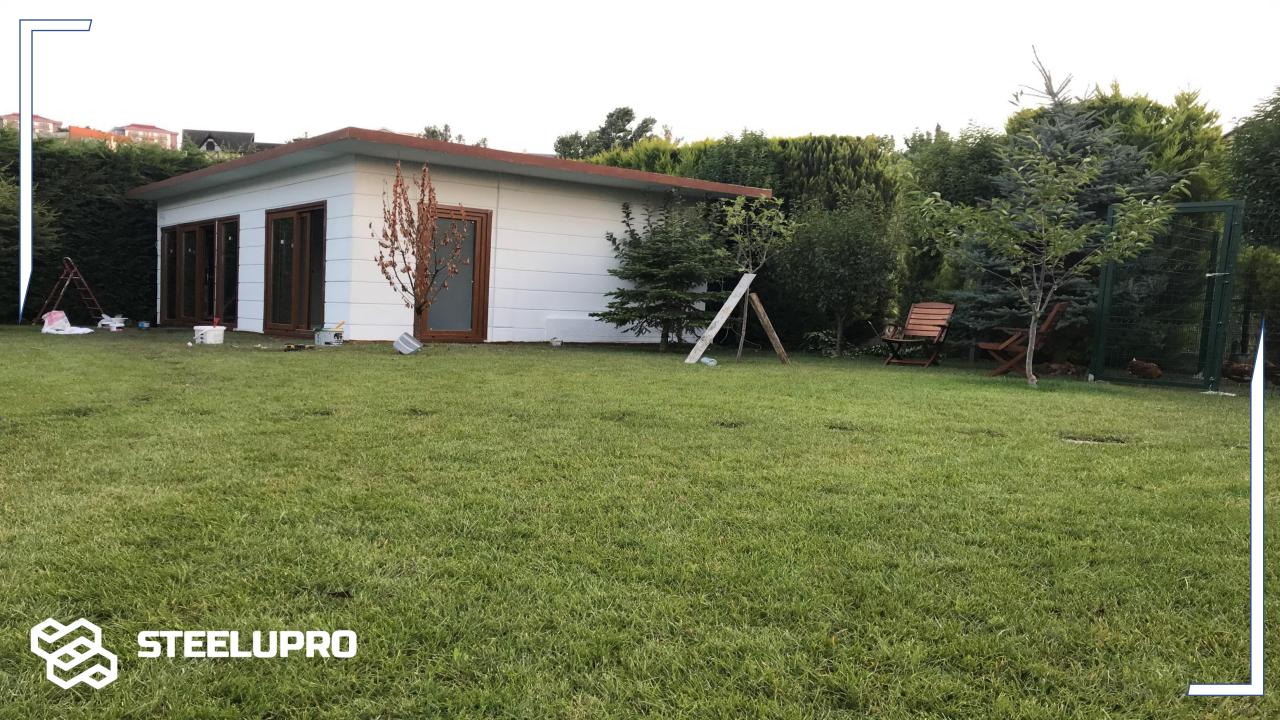

134 M2 Single Flat, Light Steel Building was completed in 22 days and delivered to our costomers.

Turkey / Istanbul Zeyport Liman İşletmeleri ( GEMTAÇ ) Heavy Steel Storage Racks were assembled and delivered to our customers in 10 days