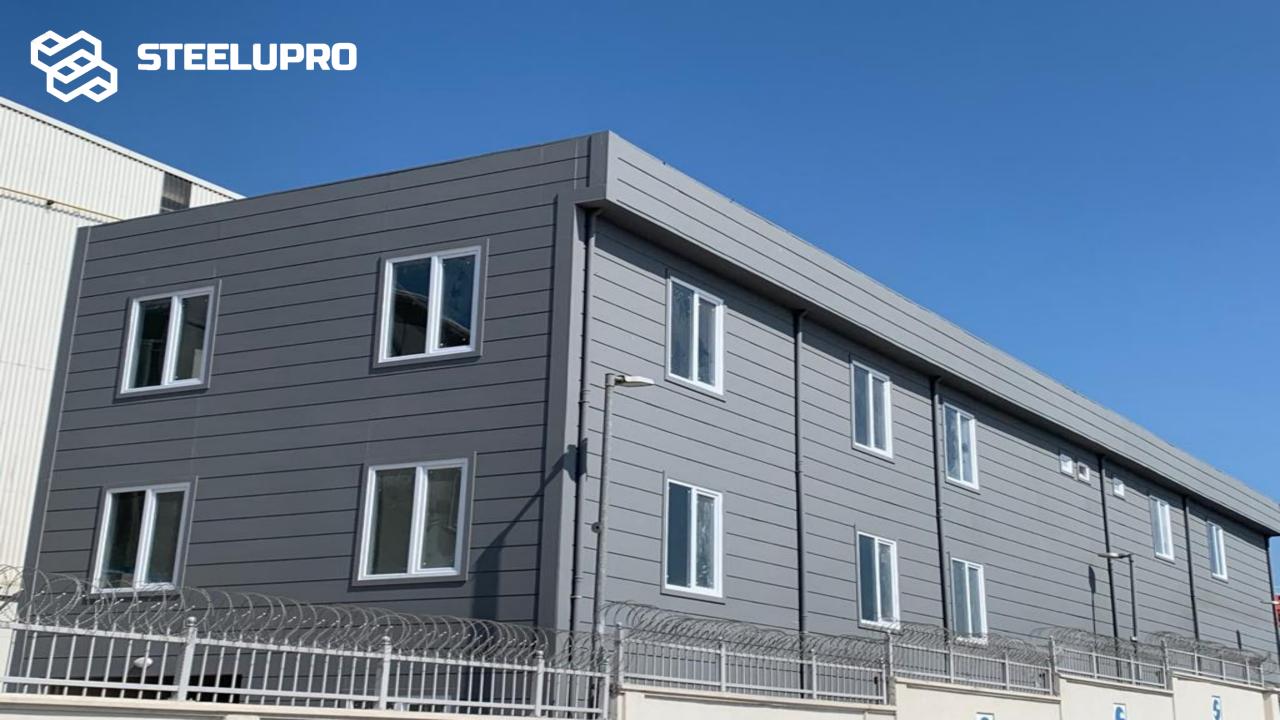

## **Turkey / Yalova ( 3 Story Building)**

GEMAK

12200

K.C.

519 m2, 1 Units Light Gauge School Building, It was completed and delivered in 65 days.

\*\*\*\*\*\*\*\*\*

(rin 2

24.71