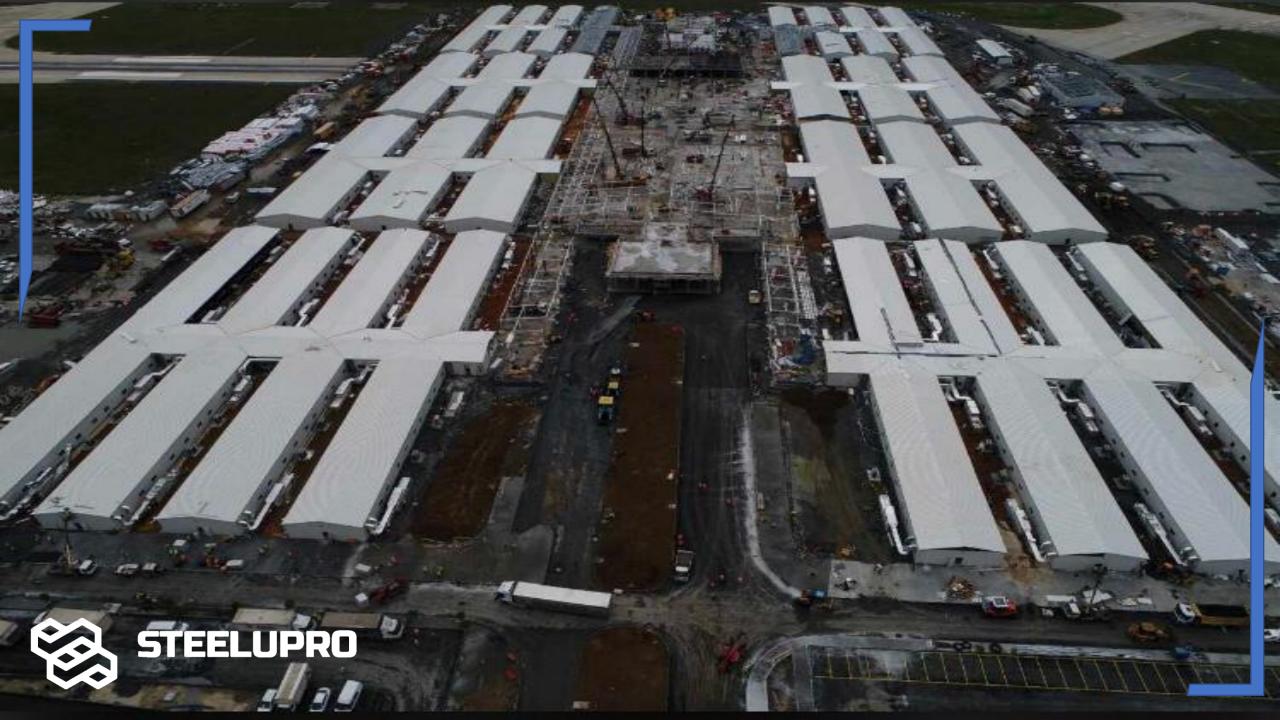

## YEŞİLKÖY PROF. DR. MURAT DİLMENER PANDEMİC HOSPITAL

> The treatment units built with light steel structure system in the construction site of the Sahra Hospital, which was completed in Istanbul Yeşilköy, were completed in 16 days as 5900 M2 and 2100 M2 in two blocks.

Thanks to successful planning and process management, 500 m2 of production per day was planned and delivered in full on time.

assores in the south

Light steel ceiling and wall panels were assembled and sandwich panels were used as roof coverings. Corrugated steel sheet cladding as the outer coating of the structure.

Perfect working harmony of many different disciplines together.

**Şişecam Çatalca Facilities Office and Bed House Buildings** 

II. 11

F

205 M2 Container 8 Units Office Building 280 M2 Prefabricated Staf Catering House Building 800 M2 Container 36 Units Combination Bed Household Building The Assembly was completed in 20 days and delivered to our customers.