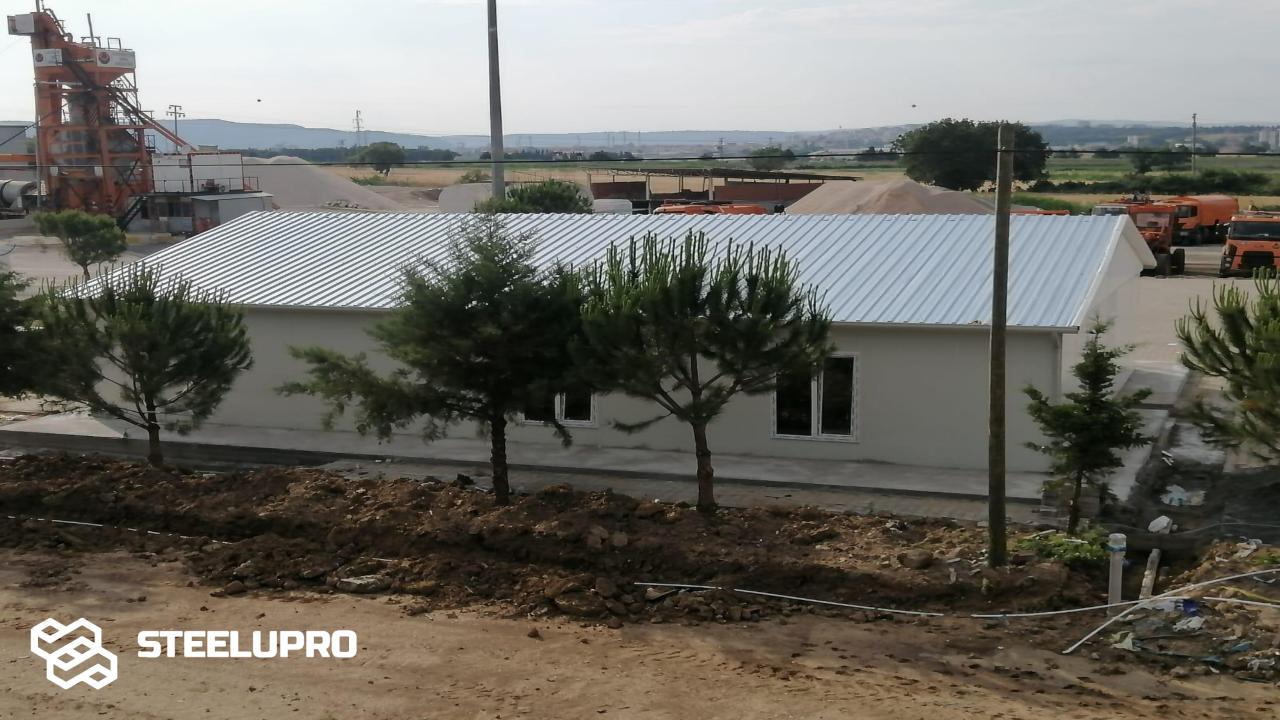

#### Turkey / Antalya 140 m2, 1 Units Light Gauge Steel Building, It was completed and delivered in 45 days.

STEELUPRO