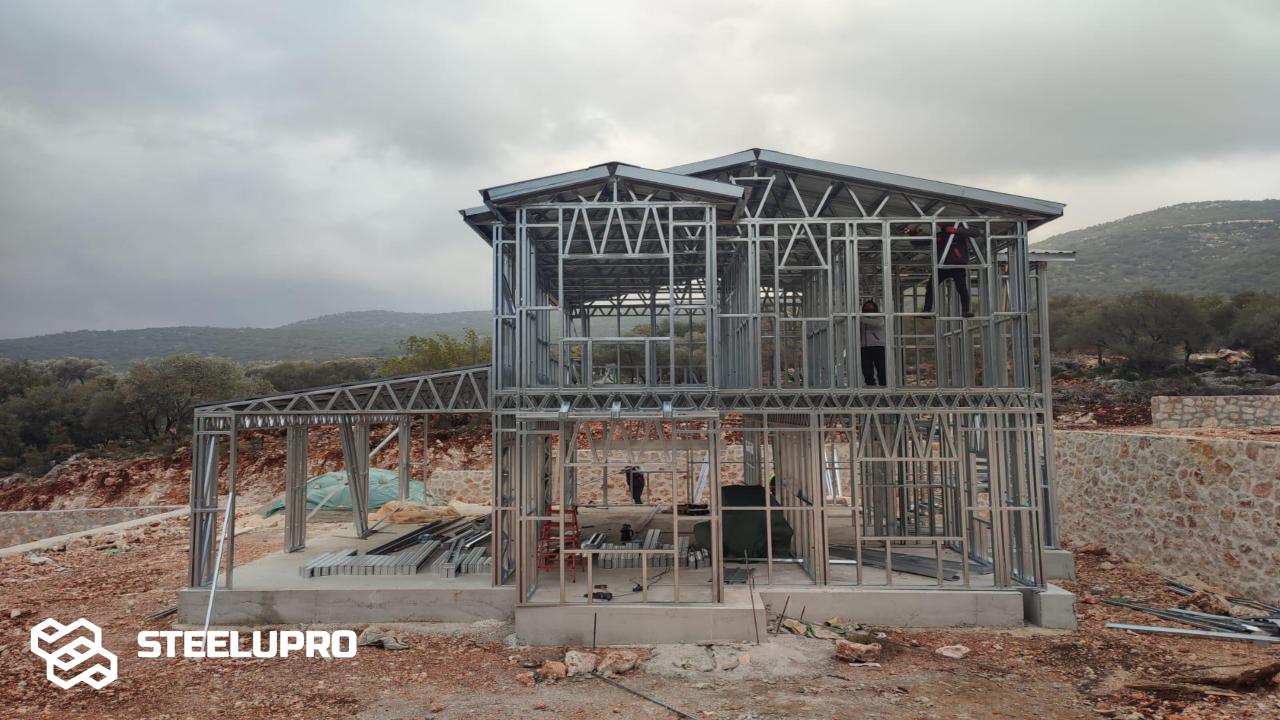

## **Turkey / Yalova ( 3 Story Building)**

GEMAK

12200

K.C.

519 m2, 1 Units Light Gauge School Building, It was completed and delivered in 65 days.

\*\*\*\*\*\*\*\*\*

(rin 2

24.71