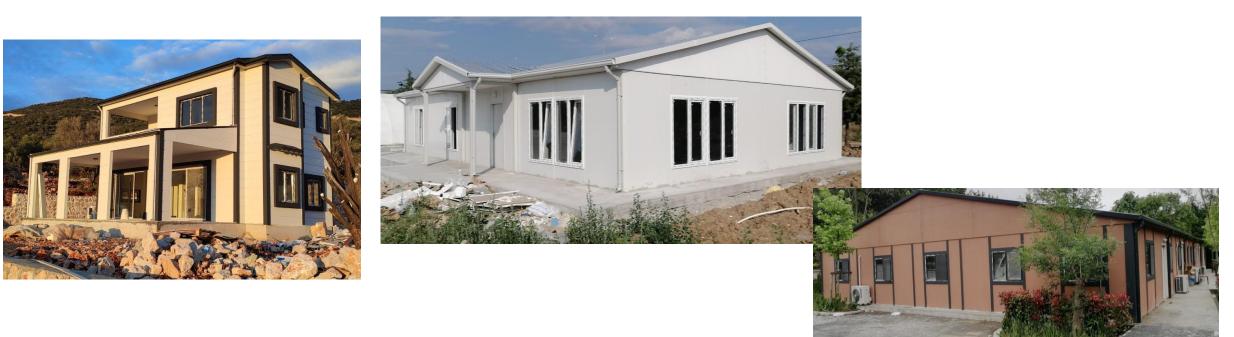

134 M2 Single Flat, Light Steel Building was completed in 22 days and delivered to our costomers.

Turkey / Istanbul Zeyport Liman İşletmeleri ( GEMTAÇ ) Heavy Steel Storage Racks were assembled and delivered to our customers in 10 days

#### Turkey / Antalya 140 m2, 1 Units Light Gauge Steel Building, It was completed and delivered in 45 days.

STEELUPRO

## Turkey / Çanakkale

161 m2, 1 Units Prefabricated Office Building, It was completed and delivered in 25 days.

in the

Ē

- ALANT

5

CERTAIN

5

H

-

Turkey / Kütahya 215 m2, 1 Units Prefabricated Office Building, It was completed and delivered in 25 days.

## Turkey / İstanbul 421 m2, 1 Units Prefabricated Office Building, It was completed and delivered in 25 days.

Turkey / İskenderun 87 m2, 1 Units Light Gauge Steel Building, It was completed and delivered in 35 days.