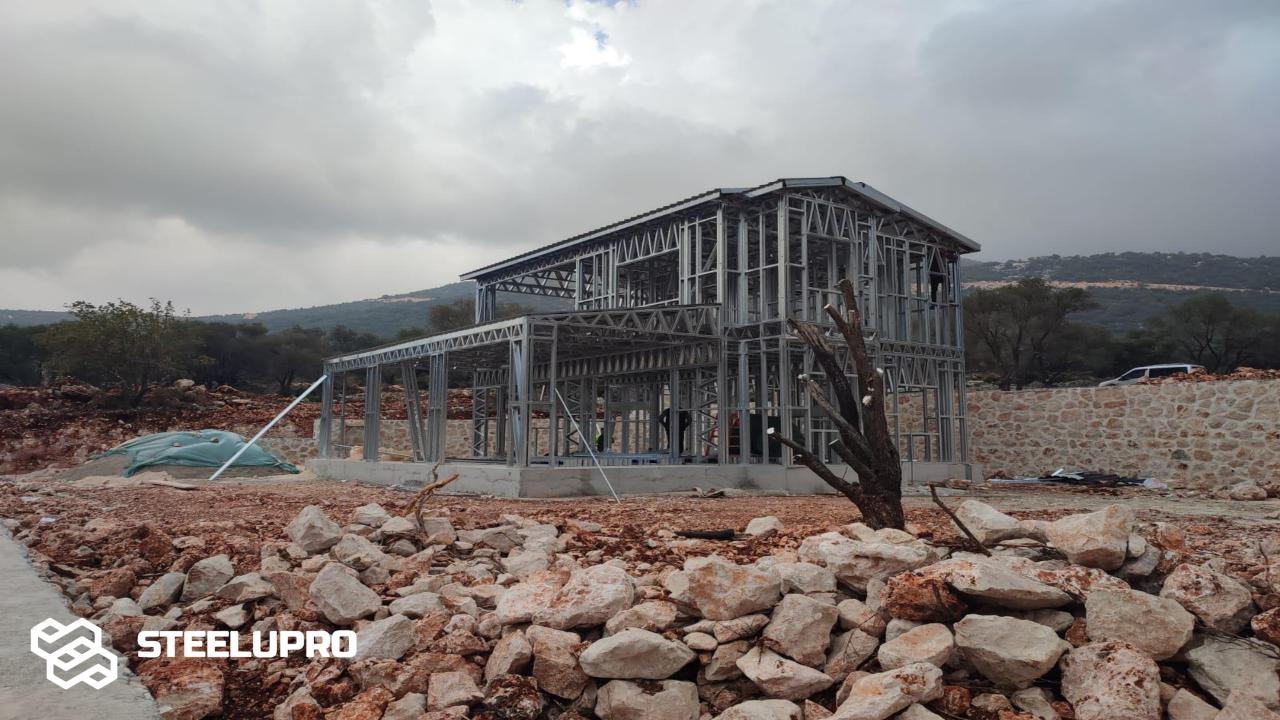

## **Turkey / Yalova ( 3 Story Building)**

GEMAK

12200

K.C.

519 m2, 1 Units Light Gauge School Building, It was completed and delivered in 65 days.

\*\*\*\*\*\*\*\*\*

(rin 2

24.71