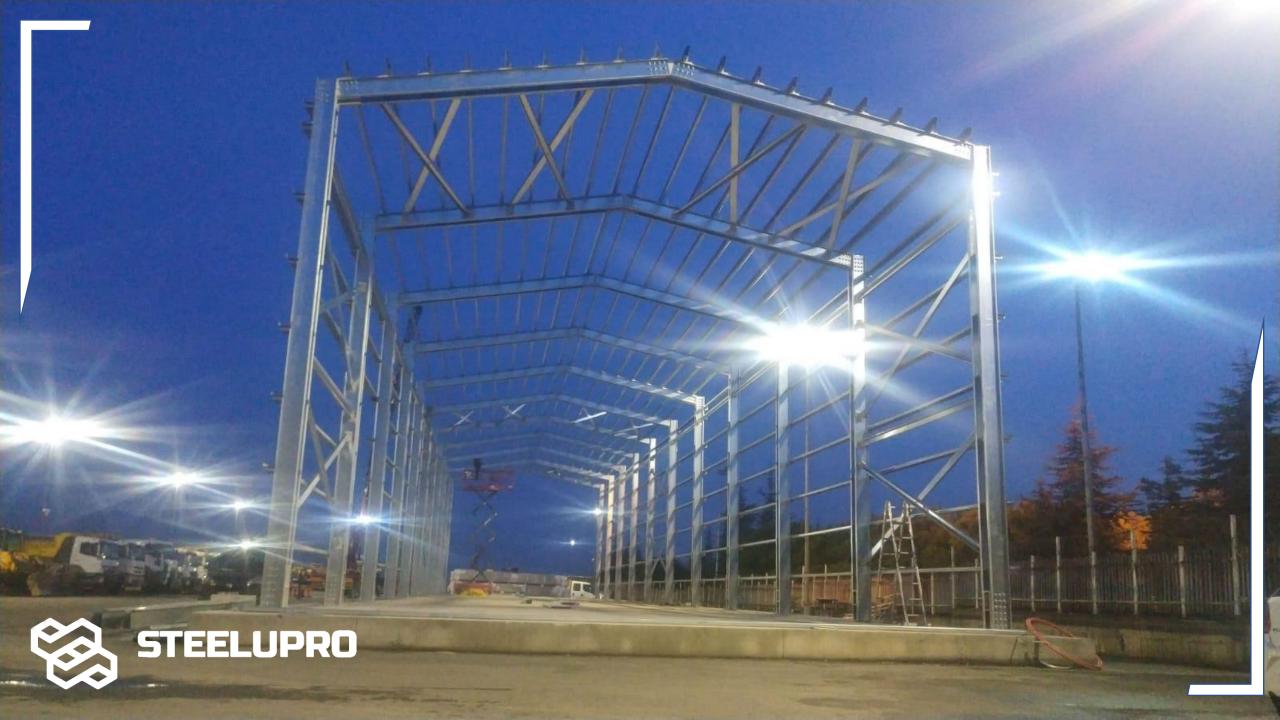

### Turkey / Istanbul 8 Units of 1232 M2 Light Steel Terrace Floor Project on Reinforced Concrete Buildings

CED A

Istanbul / Turkey

T-10 - ----

1900 M2 Salt Depot Hangar Building Was Completed In 19 Days.