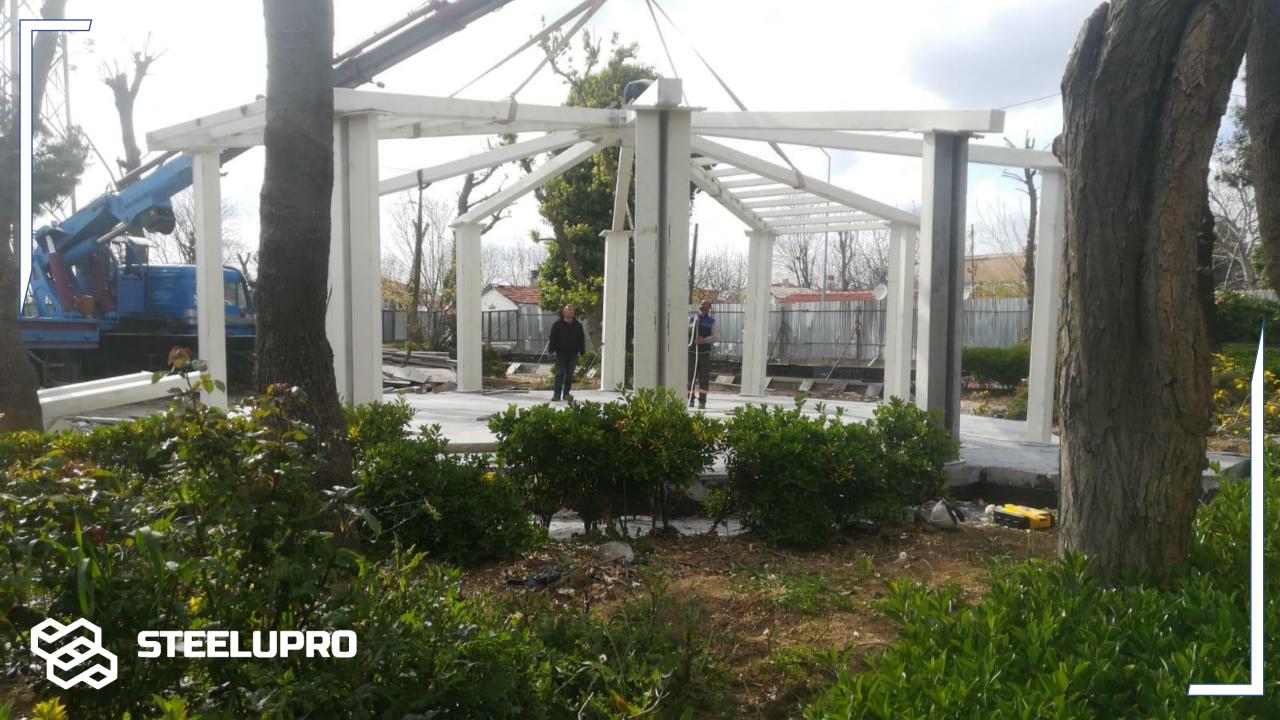

## Turkey / Çanakkale

161 m2, 1 Units Prefabricated Office Building, It was completed and delivered in 25 days.

in the

Ē