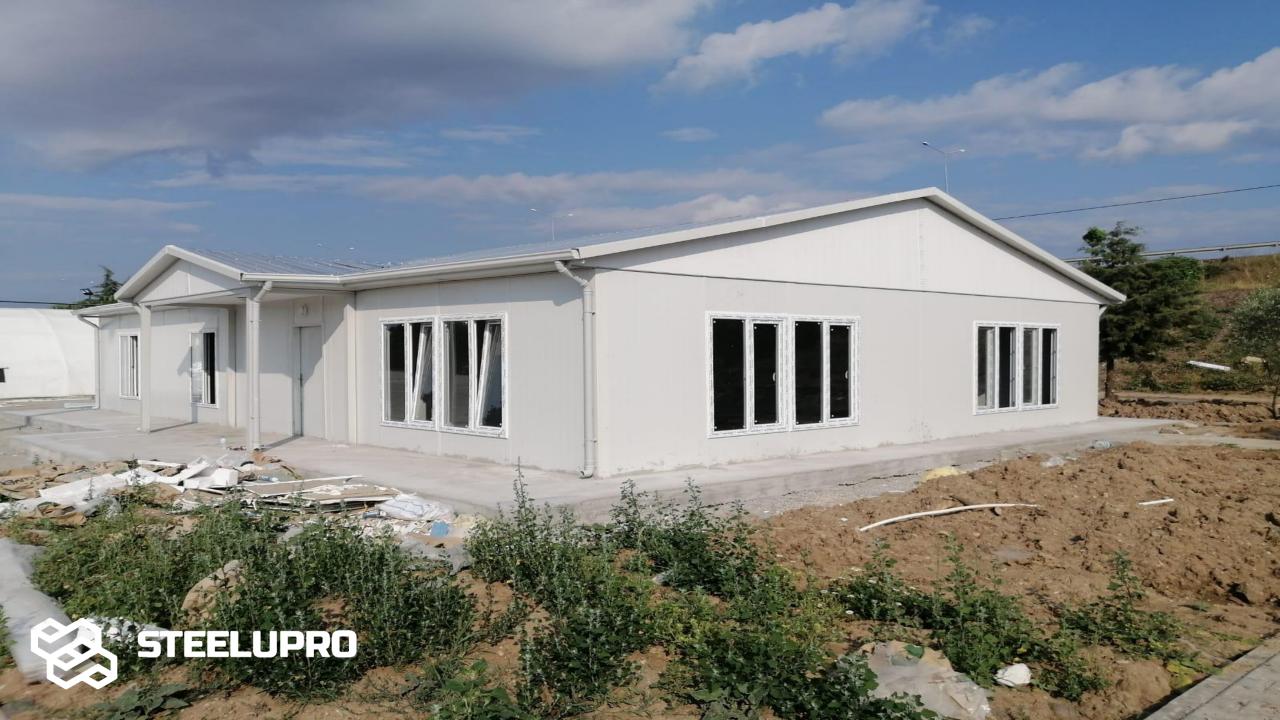

## Turkey / Çanakkale

161 m2, 1 Units Prefabricated Office Building, It was completed and delivered in 25 days.

in the

Ē

- ALANT

5

CERTAIN

5

H

-

Turkey / Kütahya 215 m2, 1 Units Prefabricated Office Building, It was completed and delivered in 25 days.