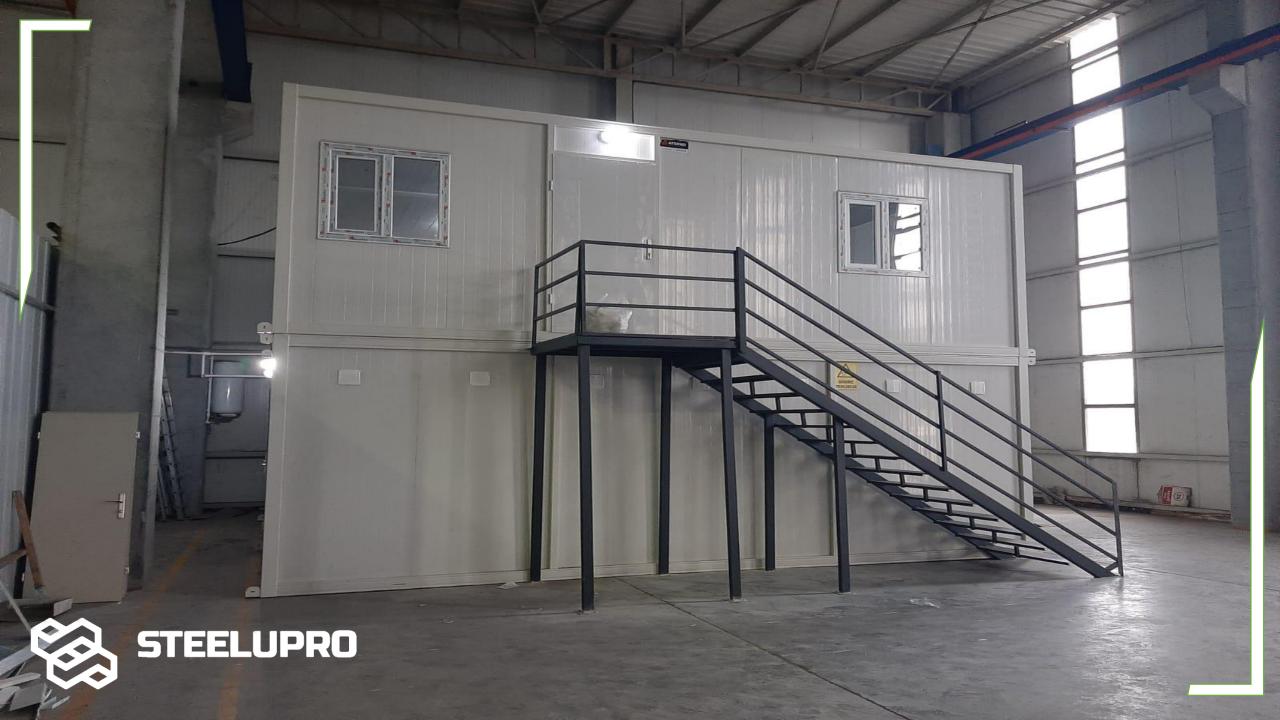

## Turkey / İstanbul 421 m2, 1 Units Prefabricated Office Building, It was completed and delivered in 25 days.

Turkey / İskenderun 87 m2, 1 Units Light Gauge Steel Building, It was completed and delivered in 35 days.