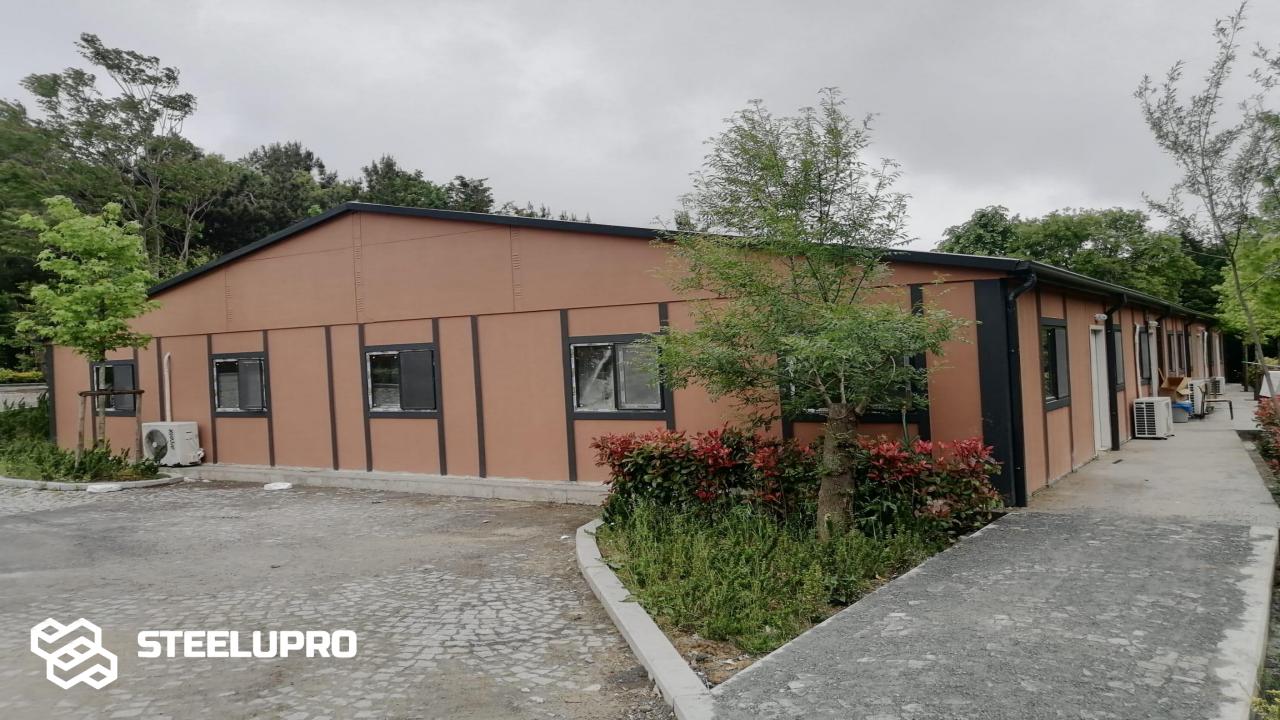

## Turkey / Çanakkale

161 m2, 1 Units Prefabricated Office Building, It was completed and delivered in 25 days.

in the

Ē

- ALANT

5

CERTAIN

5

H

-

Turkey / Kütahya 215 m2, 1 Units Prefabricated Office Building, It was completed and delivered in 25 days.

## Turkey / İstanbul 421 m2, 1 Units Prefabricated Office Building, It was completed and delivered in 25 days.

Turkey / İskenderun 87 m2, 1 Units Light Gauge Steel Building, It was completed and delivered in 35 days.