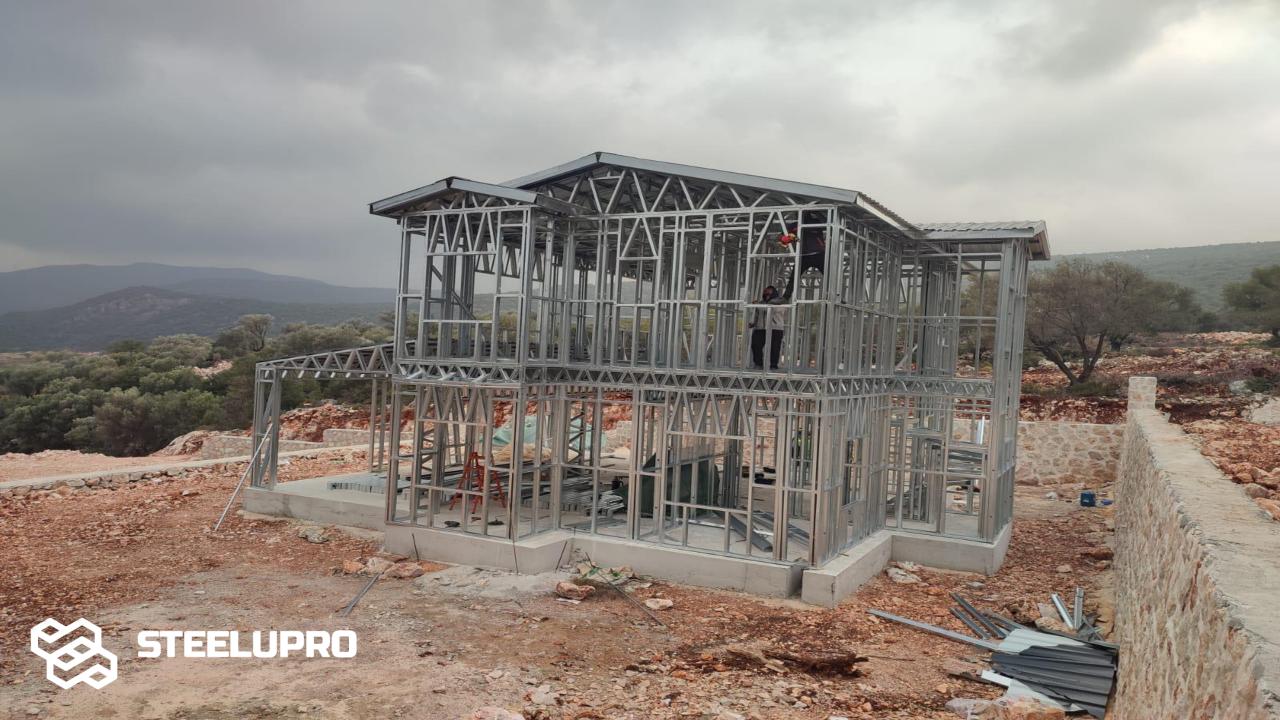

## **Turkey / Yalova ( 3 Story Building)**

GEMAK

12200

K.C.

519 m2, 1 Units Light Gauge School Building, It was completed and delivered in 65 days.

\*\*\*\*\*\*\*\*\*

(rin 2

24.71