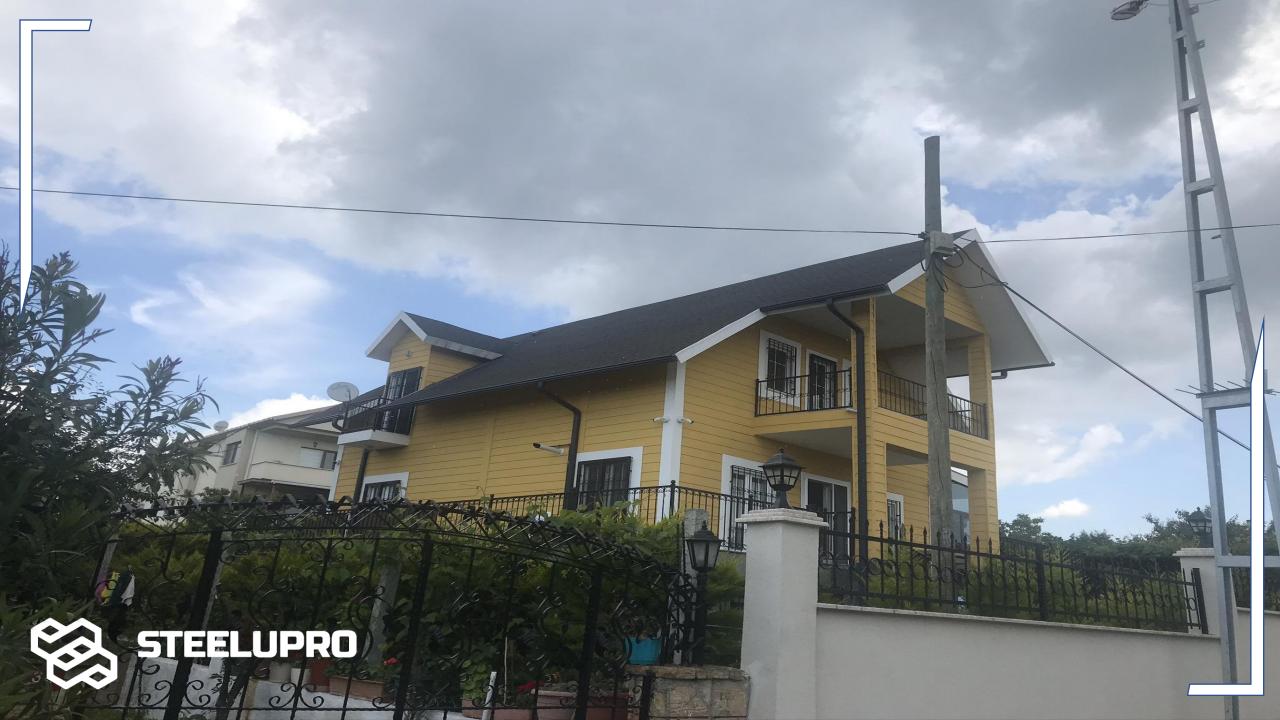

## **Turkey / Yalova ( 3 Story Building)**

GEMAK

12200

K.C.

519 m2, 1 Units Light Gauge School Building, It was completed and delivered in 65 days.

\*\*\*\*\*\*\*\*\*

(rin 2

24.71