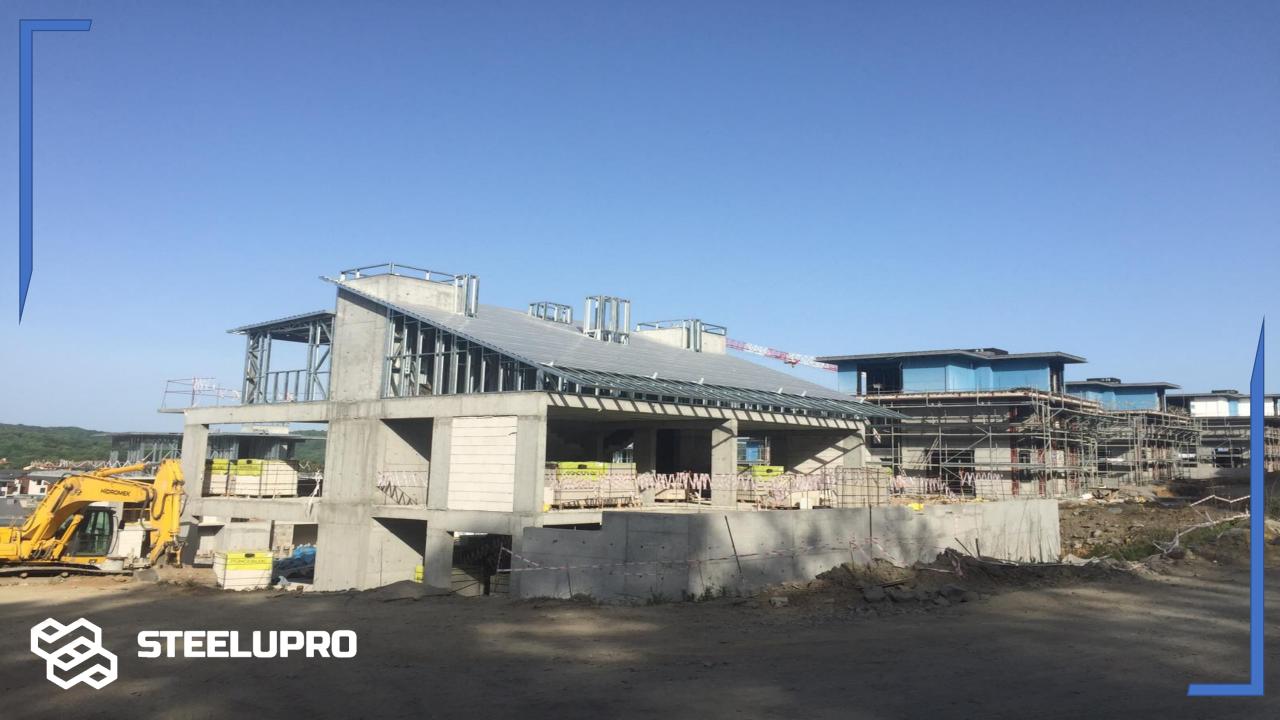

## Turkey / İstanbul 421 m2, 1 Units Prefabricated Office Building, It was completed and delivered in 25 days.

Turkey / İskenderun 87 m2, 1 Units Light Gauge Steel Building, It was completed and delivered in 35 days.