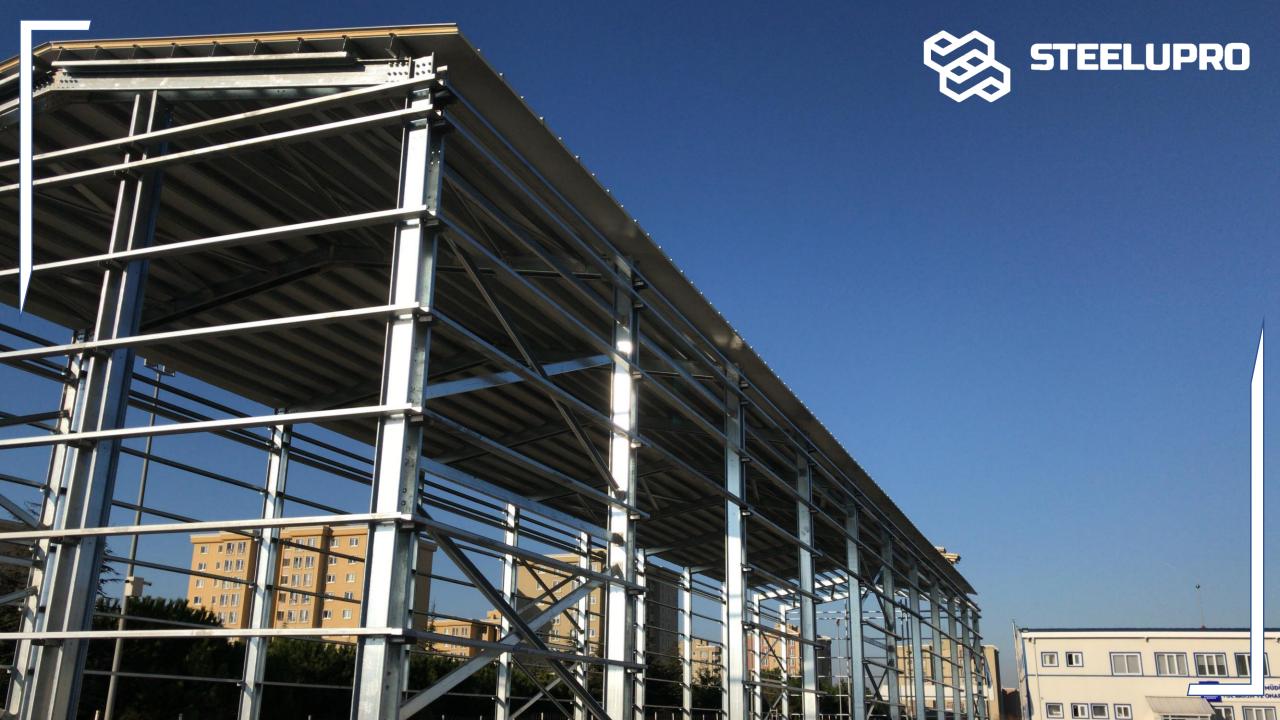

### Turkey / Istanbul 8 Units of 1232 M2 Light Steel Terrace Floor Project on Reinforced Concrete Buildings

CED A

Istanbul / Turkey

T-10 - ----

1900 M2 Salt Depot Hangar Building Was Completed In 19 Days.