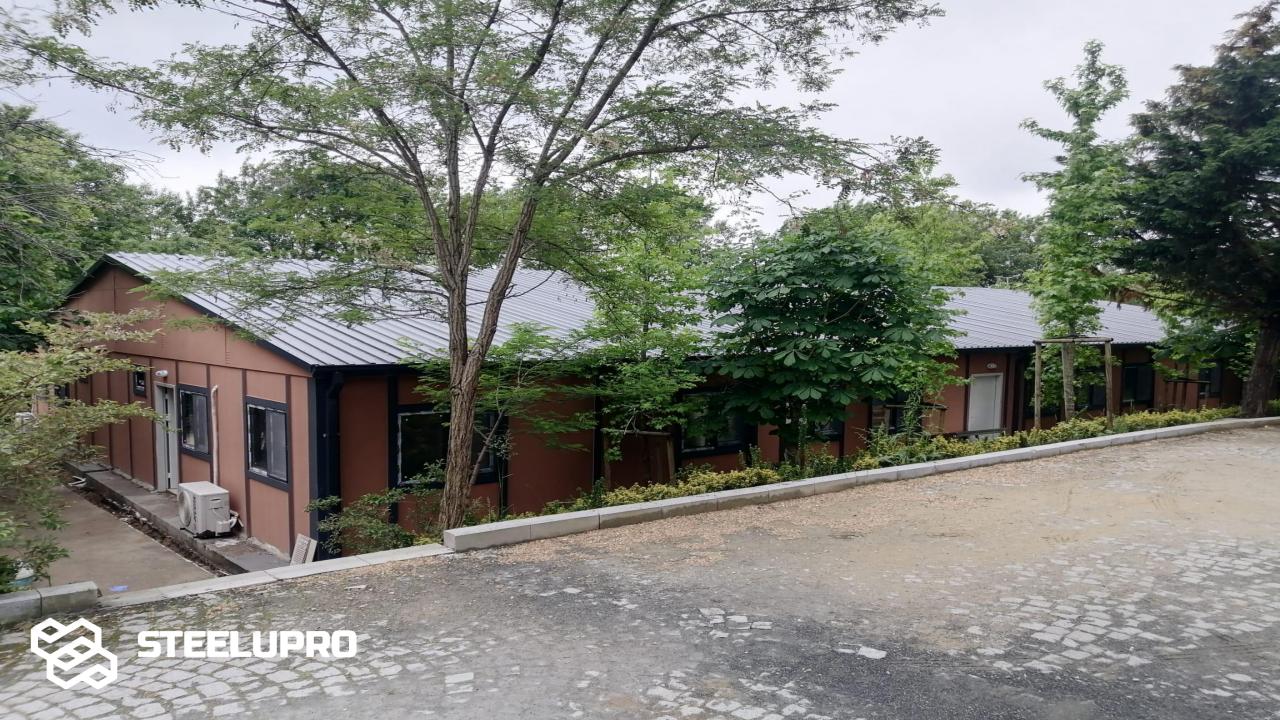

## Turkey / İstanbul 421 m2, 1 Units Prefabricated Office Building, It was completed and delivered in 25 days.

Turkey / İskenderun 87 m2, 1 Units Light Gauge Steel Building, It was completed and delivered in 35 days.