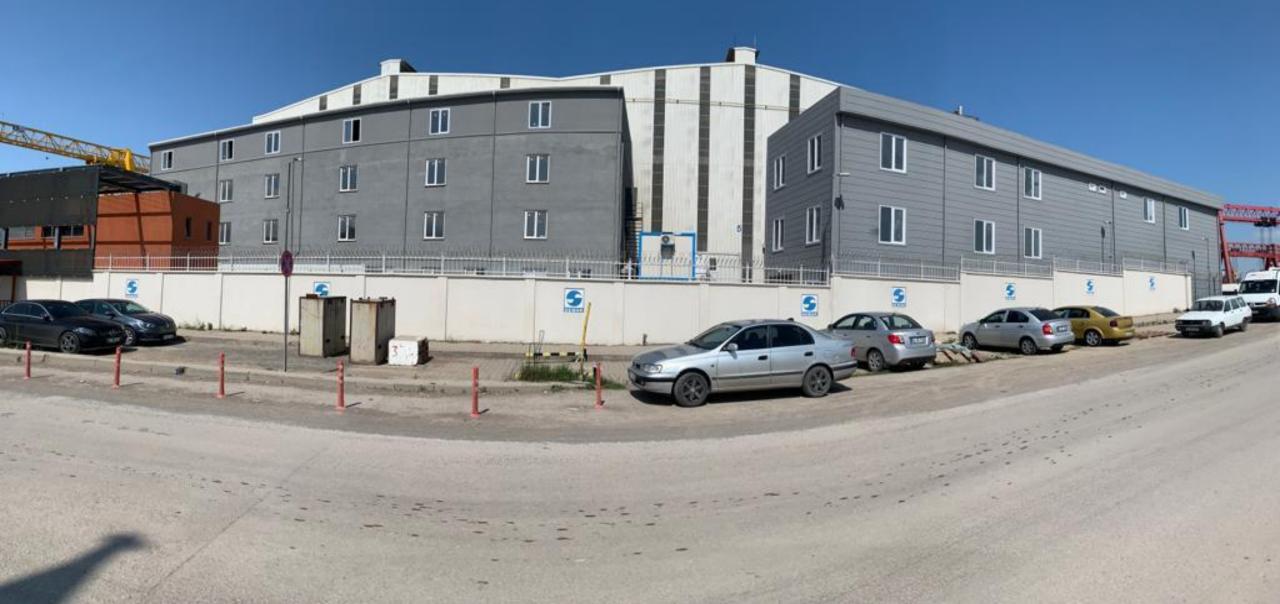

## **Turkey / Yalova ( 3 Story Building)**

GEMAK

12200

K.C.

519 m2, 1 Units Light Gauge School Building, It was completed and delivered in 65 days.

\*\*\*\*\*\*\*\*\*

(rin 2

24.71