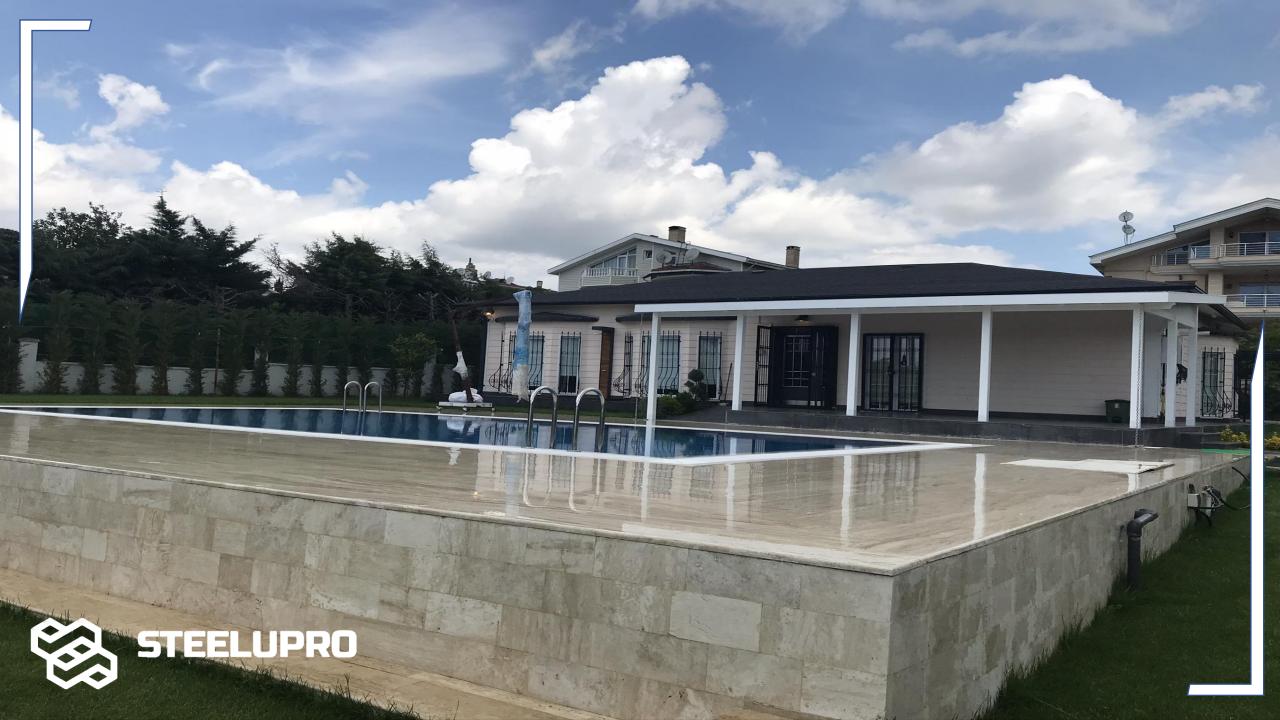

## Turkey / İstanbul 421 m2, 1 Units Prefabricated Office Building, It was completed and delivered in 25 days.

Turkey / İskenderun 87 m2, 1 Units Light Gauge Steel Building, It was completed and delivered in 35 days.