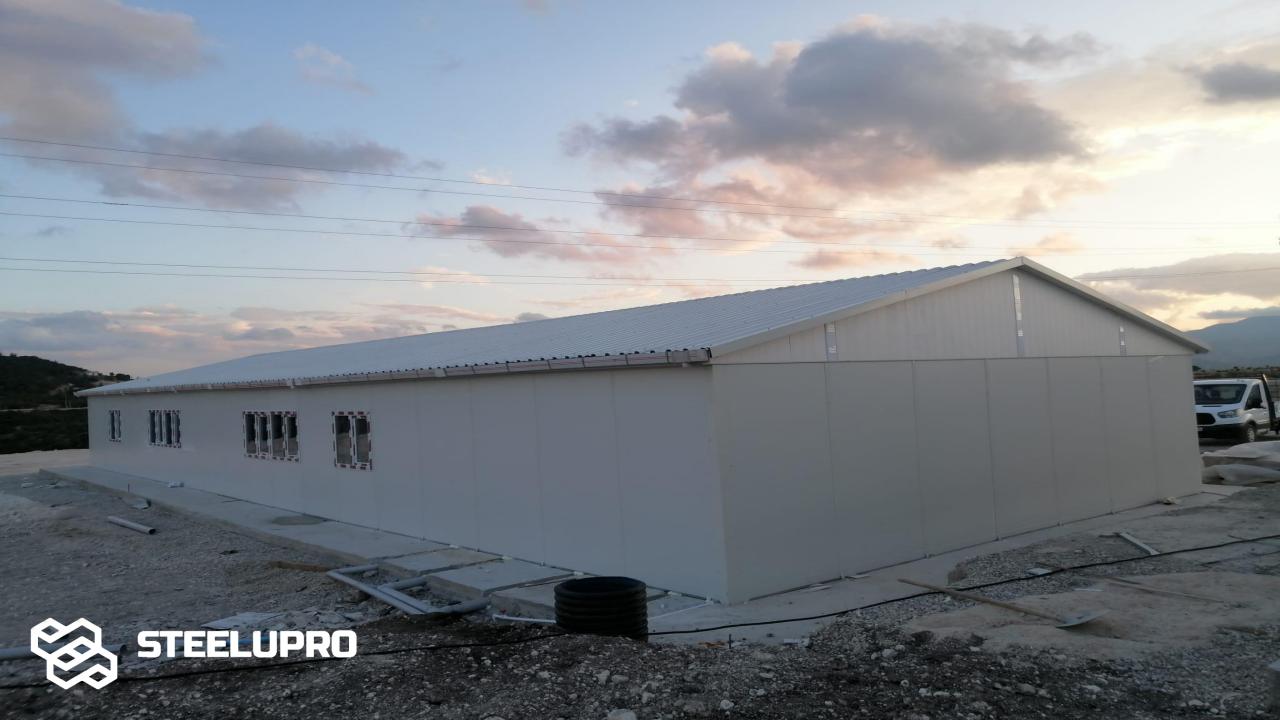

#### Turkey / Antalya 140 m2, 1 Units Light Gauge Steel Building, It was completed and delivered in 45 days.

STEELUPRO