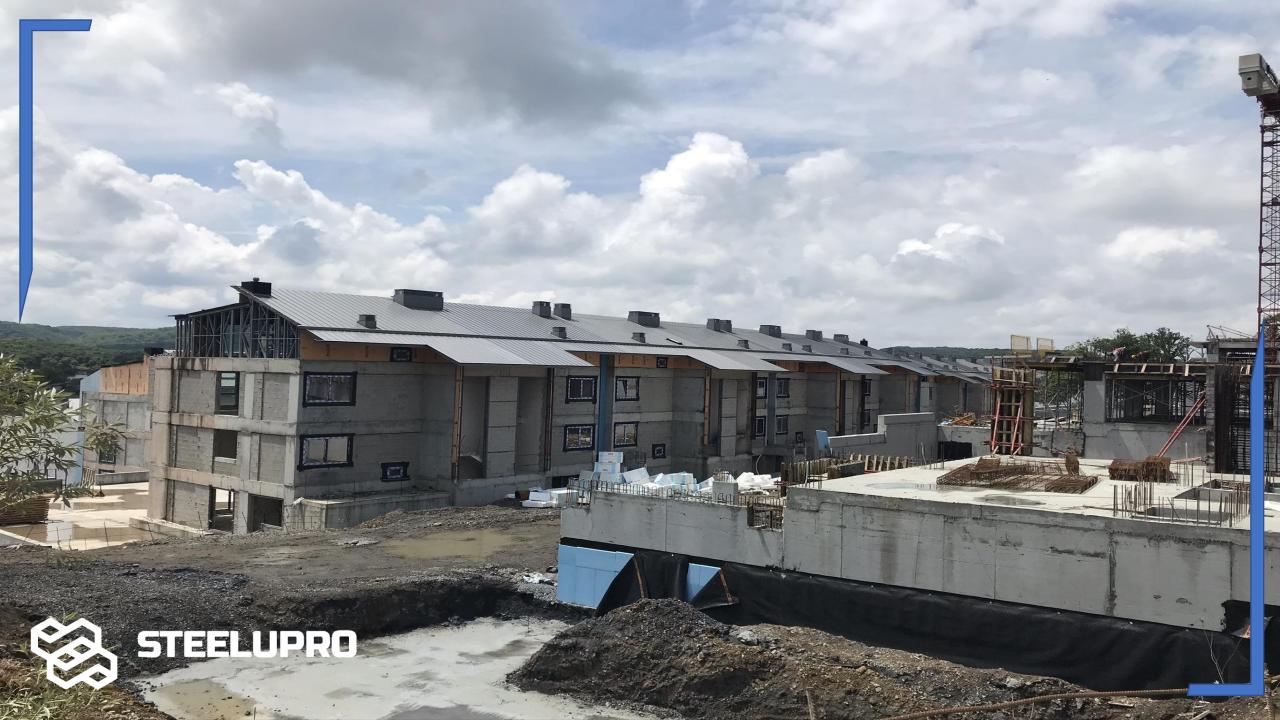

## Turkey / İstanbul 421 m2, 1 Units Prefabricated Office Building, It was completed and delivered in 25 days.

Turkey / İskenderun 87 m2, 1 Units Light Gauge Steel Building, It was completed and delivered in 35 days.