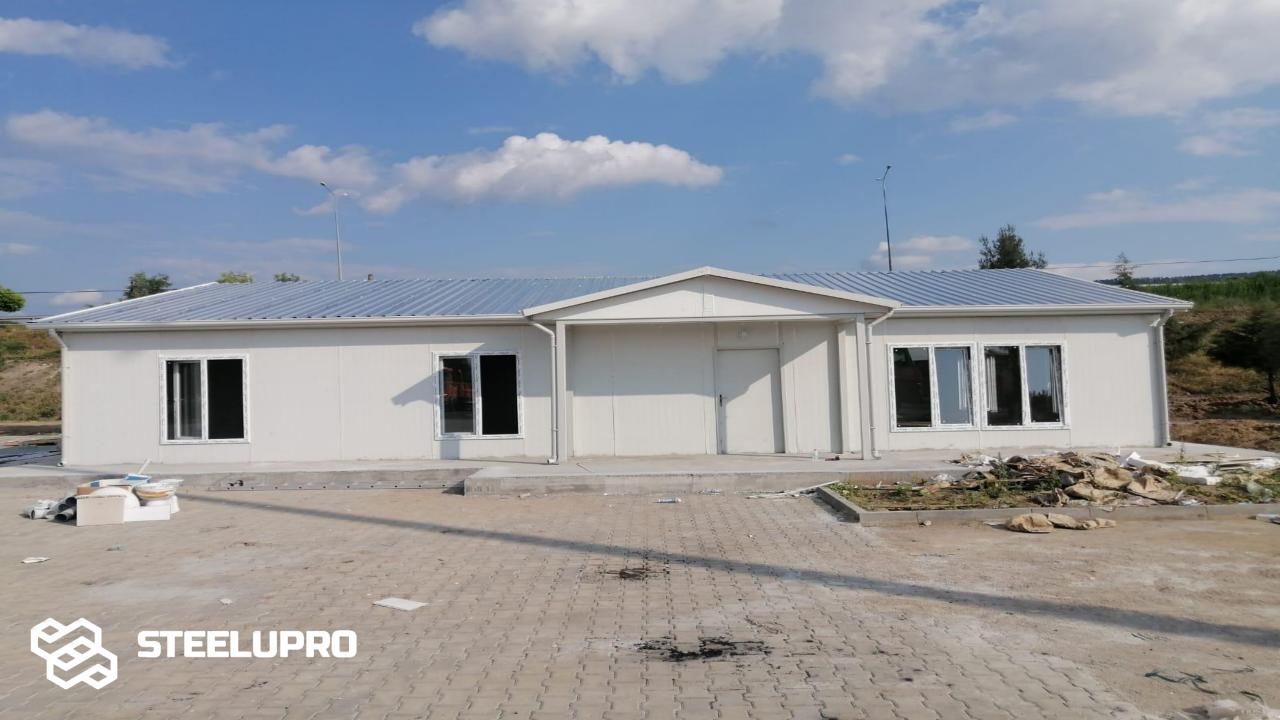

## Turkey / Çanakkale

161 m2, 1 Units Prefabricated Office Building, It was completed and delivered in 25 days.

in the

Ē

- ALANT

5

CERTAIN

5

H

-

Turkey / Kütahya 215 m2, 1 Units Prefabricated Office Building, It was completed and delivered in 25 days.