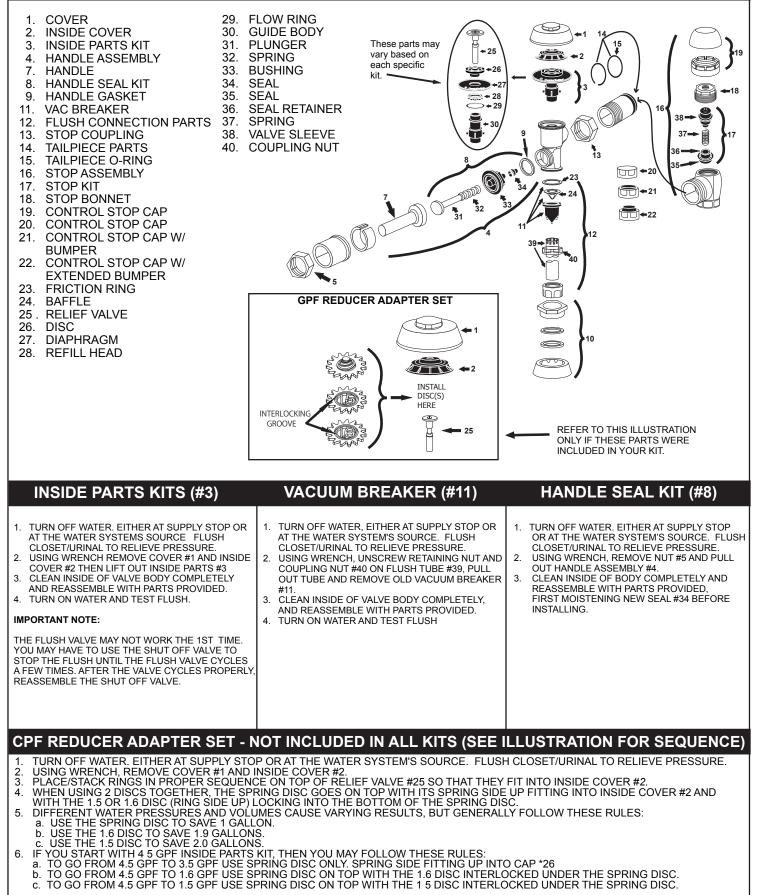

## INSTRUCTIONS

|                                                                                                                                                  |                              | INSIDE F                  |                | R KITS                       |                |                |
|--------------------------------------------------------------------------------------------------------------------------------------------------|------------------------------|---------------------------|----------------|------------------------------|----------------|----------------|
| KITS                                                                                                                                             | (A-36-A*)                    | (A-38-A*)                 | (A-41-A*)      | (A-37-A)*                    | (A-42-A*)      |                |
| $ \longrightarrow $                                                                                                                              | SL06A                        | SL06B                     | SL06C          | SL06D                        | SL06E          | SL06F          |
| <b>PARTS</b>                                                                                                                                     | 4.5 GPF CLOSET               |                           | 1.6 GPF CLOSET | 1.5 GPF URINAL               | 1.0 GPF URINAL | .50 GPF URINAL |
|                                                                                                                                                  |                              | AND URINAL                |                |                              |                |                |
|                                                                                                                                                  | WHITE                        | WHITE                     |                |                              |                |                |
| Relief Valve                                                                                                                                     | Ĕ                            | H H                       |                |                              |                |                |
|                                                                                                                                                  | U                            | U                         |                |                              |                |                |
|                                                                                                                                                  |                              |                           |                |                              |                |                |
|                                                                                                                                                  |                              |                           |                | BLACK                        |                |                |
| Relief Valve                                                                                                                                     |                              |                           |                |                              |                |                |
|                                                                                                                                                  |                              |                           |                | -                            |                |                |
|                                                                                                                                                  |                              |                           |                |                              |                |                |
|                                                                                                                                                  |                              |                           | GREEN          |                              | GREEN          | GREEN          |
| Relief Valve                                                                                                                                     |                              |                           | Ĕ              |                              |                | Ī              |
|                                                                                                                                                  |                              |                           | U U            |                              |                |                |
|                                                                                                                                                  |                              |                           |                |                              |                |                |
| Rubber                                                                                                                                           |                              |                           |                |                              |                |                |
| Coated                                                                                                                                           |                              |                           |                |                              |                |                |
| Brass Disc                                                                                                                                       |                              |                           |                |                              |                |                |
|                                                                                                                                                  |                              |                           |                |                              |                |                |
| Std                                                                                                                                              |                              |                           |                |                              |                |                |
| Diaphram                                                                                                                                         |                              | 2000                      |                |                              | 0000           |                |
|                                                                                                                                                  |                              |                           |                |                              |                |                |
|                                                                                                                                                  | BLACK<br>(BEVELED SIDE DOWN) |                           |                | BLACK<br>(BEVELED SIDE DOWN) |                |                |
| Refill Head                                                                                                                                      | (BEVELED SIDE DOWN)          |                           |                | (BEVELED SIDE DOWN)          |                |                |
| iteini neau                                                                                                                                      |                              |                           |                |                              |                |                |
|                                                                                                                                                  |                              |                           |                |                              |                |                |
|                                                                                                                                                  |                              | BLUE<br>(BEVELED SIDE UP) |                |                              |                |                |
| Refill Head                                                                                                                                      |                              | (BEVELED SIDE UP)         |                |                              |                |                |
|                                                                                                                                                  |                              |                           |                |                              |                |                |
|                                                                                                                                                  |                              |                           |                |                              |                |                |
|                                                                                                                                                  |                              |                           |                |                              |                |                |
| Refill Head                                                                                                                                      |                              |                           |                |                              |                |                |
|                                                                                                                                                  |                              |                           |                |                              |                |                |
|                                                                                                                                                  |                              |                           |                |                              |                |                |
|                                                                                                                                                  |                              |                           |                |                              |                |                |
| Flow Ring                                                                                                                                        | $\bigcirc$                   | $\bigcirc$                |                | $\bigcirc$                   |                | $\bigcirc$     |
|                                                                                                                                                  |                              |                           |                |                              |                |                |
|                                                                                                                                                  |                              |                           |                |                              |                |                |
|                                                                                                                                                  |                              |                           |                |                              |                |                |
| Flow Ring                                                                                                                                        |                              |                           |                |                              |                |                |
|                                                                                                                                                  |                              |                           |                |                              |                |                |
|                                                                                                                                                  |                              |                           |                |                              |                |                |
|                                                                                                                                                  |                              |                           |                |                              |                |                |
| Guide                                                                                                                                            |                              | Ú.                        |                | <b>'D</b> '                  |                | ·e·            |
|                                                                                                                                                  |                              |                           |                | _                            |                |                |
| * REGISTERED/NON-REGISTED TRADE MARK OR TRADE NAME, OR NUMBER, USED FOR                                                                          |                              |                           |                |                              |                |                |
| * REGISTERED/NON-REGISTED TRADE MARK OR TRADE NAME, OR NUMBER, USED FOR<br>REFERENCE ONLY, OF THE MFG. WHICH ACCEPTS THIS PART. THIS IS OUR PART |                              |                           |                |                              |                |                |
| PLEASE DO NOT CONFUSE US WITH THE MFG. LISTED.                                                                                                   |                              |                           |                |                              |                |                |
| PLEASE DU                                                                                                                                        | UNUL CONFL                   |                           |                |                              |                |                |
|                                                                                                                                                  |                              |                           |                |                              |                |                |
|                                                                                                                                                  |                              |                           |                |                              |                |                |