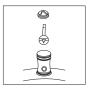

3. Replace correct size springs, rubber seats, "O" rings, and cam assembly. Reassemble faucet aligning slot side of ball with pin and lug or cam with slot in faucet body. Turn on water and check for leaks. Adjusting ring may have to be tightened to put more pressure on the ball if leak

appears. digning the page and the page appears. 3. Replace correct size springs, rubber seats, "O" rings, and cam assemble. Reassemble

Protect chrome from wrench marks with cloth or tape.

2. Lift out cam assembly and ball.

## appears.

digning the digning slot side of ball with pin and lug on cam whit slot in faucet body. Turn on water and check for leaks, Adlusting fing may have to be ighthened to put more appears. 3. Replace correct size springs, rubber seats, "O" rings, and cam assembly. Reassemble

Caution: Protect chrome from wrench marks with cloth or tape.

3. Replace correct size replace correct size springs, rubber seats, "O" rings, and cam assembly. Reassemble faucet aligning slot side of ball with pin and lug or cam with slot in faucet body. Turn on water and check for leaks. Adjusting ring may have to be tightened to put more pressure on the ball if leak

3. Replace correct size replace correct size springs, rubber seats, "O" rings, and cam assembly. Reassemble faucet aligning slot side of ball with pin and lug or cam with slot in faucet body. Turn on water and check for leaks. Adjusting ring may have to be tightened to put more pressure on the ball if leak