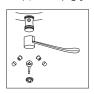

00

9

2. Lift out cam assembly and ball.

NOTE: THIS KIT REPAIRS MANY DIFFERENT FAUCETS, YOU WILL HAVE EXTRA PARTS LEFT OVER.

Contains: #70\* Style Stainless Steel Ball

Steel Ball

Contains:

#70\* Style Stainless

# STEEL BALL

PEERLESS\* **STAINLESS** 

DELTA\*