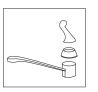

## DELTA\*/PEERLESS\*KITS FOR SINGLE HANDLE FAUCETS

1. Turn off water supply and open faucet to clear line. Remove handle, cap, and spout.

Caution: Protect chrome from wrench marks with cloth or tape.

3. Replace correct size springs, rubber seats, "O" rings, and cam assembly. Reassemble faucet aligning slot side of ball with pin and lug or cam with slot in faucet body. Turn on water and check for leaks. Adjusting ring may have to be tightened to put more pressure on the ball if leak

2. Lift out cam assembly and ball.

NOTE: THIS KIT REPAIRS MANY DIFFERENT FAUCETS, YOU WILL HAVE EXTRA PARTS LEFT OVER.

NOTE: THIS KIT REPAIRS MANY DIFFERENT FAUCETS, YOU WILL HAVE EXTRA PARTS LEFT OVER.