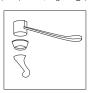

## DELTA\*/PEERLESS\*KITS FOR SINGLE HANDLE FAUCETS

1. Turn off water supply and open faucet to clear line. Remove handle, cap, and

2. Lift out cam assembly and ball.

Caution: Protect chrome from wrench marks with cloth or tape.

3. Replace correct size springs, rubber seats, "O" rings, and cam assembly. Reassemble faucet aligning slot side of ball with pin and lug or cam with slot in faucet body. Turn on water and check for leaks. Adjusting ring may have to be tightened to put more pressure on the ball if leak

NOTE: THIS KIT REPAIRS MANY DIFFERENT FAUCETS, YOU WILL HAVE EXTRA PARTS LEFT OVER.