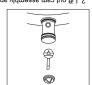

correct size springs, rubber seats, "O" rings, and cam assemble. Reassemble



Protect chrome from wrench marks with cloth or tape.

2. Lift out cam assembly and ball.



Kemove nandle, cap, and Turn off water supply and open faucet to clear line.

Penals bandle age and



SINGLE HANDLE FAUCETS INSTRUCTIONS DELTA\*/PEERLESS\*KITS FOR

NOTE: THIS KIT REPAIRS MANY DIFFERENT FAUCETS, YOU WILL HAVE EXTRA PARTS LEFT OVER.

## appears.

digning the digning slot side of ball with pin and lug on cam whit slot in faucet body. Turn on water and check for leaks, Adlusting fing may have to be ighthened to put more appears. 3. Replace correct size springs, rubber seats, "O" rings, and cam assembly. Reassemble



Protect chrome from wrench marks with cloth or tape.

2. Lift out cam assembly and ball.



kemove nandle, cap, and Turn off water supply and open faucet to clear line.



SINGLE HANDLE FAUCETS DELTA\*/PEERLESS\*KITS FOR



## INSTRUCTIONS

DELTA\*/PEERLESS\*KITS FOR SINGLE HANDLE FAUCETS



1. Turn off water supply and open faucet to clear line. Remove handle, cap, and spout.



2. Lift out cam assembly and ball. NOTE: THIS KIT REPAIRS MANY DIFFERENT FAUCETS, YOU WILL HAVE EXTRA PARTS LEFT OVER.

Caution: Protect chrome from wrench marks with cloth or tape.



3. Replace correct size replace correct size springs, rubber seats, "O" rings, and cam assembly. Reassemble faucet aligning slot side of ball with pin and lug or cam with slot in faucet body. Turn on water and check for leaks. Adjusting ring may have to be tightened to put more pressure on the ball if leak

## INSTRUCTIO