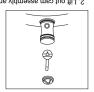

## INSTRUCTIONS

DELTA\*/PEERLESS\*KITS FOR SINGLE HANDLE FAUCETS

1. Turn off water supply and open faucet to clear line. Remove handle, cap, and spout.

2. Lift out cam assembly and ball. NOTE: THIS KIT REPAIRS MANY DIFFERENT FAUCETS, YOU WILL HAVE EXTRA PARTS LEFT OVER.

Caution: Protect chrome from wrench marks with cloth or tape.

3. Replace correct size replace correct size springs, rubber seats, "O" rings, and cam assembly. Reassemble faucet aligning slot side of ball with pin and lug or cam with slot in faucet body. Turn on water and check for leaks. Adjusting ring may have to be tightened to put more pressure on the ball if leak