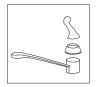

## DELTA\*/PEERLESS\*KITS FOR SINGLE HANDLE FAUCETS

1. Turn off water supply and open faucet to clear line. Remove handle, cap, and spout.

Caution: Protect chrome from wrench marks with cloth or tape.

3. Replace correct size springs, rubber seats, "O" rings, and cam assembly. Reassemble faucet aligning slot side of ball with pin and lug or cam with slot in faucet body. Turn on water and check for leaks. Adjusting ring may have to be tightened to put more pressure on the ball if leak

## INSTRUCTIONS

DELTA\*/PEERLESS\*KITS FOR SINGLE HANDLE FAUCETS

1. Turn off water supply and open faucet to clear line. Remove handle, cap, and spout.

2. Lift out cam assembly and ball. NOTE: THIS KIT REPAIRS MANY DIFFERENT FAUCETS, YOU WILL HAVE EXTRA PARTS LEFT OVER.

## INSTRUCTIONS

DELTA\*/PEERLESS\*KITS FOR SINGLE HANDLE FAUCETS

Caution: Protect chrome from wrench

marks with cloth or tape.

1. Turn off water supply and open faucet to clear line. Remove handle, cap, and spout.