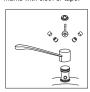

Kemove nandle, cap, and Turn off water supply and open faucet to clear line.

Penals bandle age and

SINGLE HANDLE FAUCETS INSTRUCTIONS DELTA\*/PEERLESS\*KITS FOR

NOTE: THIS KIT REPAIRS MANY DIFFERENT FAUCETS, YOU WILL HAVE EXTRA PARTS LEFT OVER.

Protect chrome from wrench marks with cloth or tape.

2. Lift out cam assembly and ball.

kemove nandle, cap, and Turn off water supply and open faucet to clear line.

SINGLE HANDLE FAUCETS DELTA\*/PEERLESS\*KITS FOR

## INSTRUCTIONS

DELTA\*/PEERLESS\*KITS FOR SINGLE HANDLE FAUCETS

1. Turn off water supply and open faucet to clear line. Remove handle, cap, and spout.

2. Lift out cam assembly and ball. NOTE: THIS KIT REPAIRS MANY DIFFERENT FAUCETS, YOU WILL HAVE EXTRA PARTS LEFT OVER.