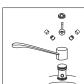

2. Lift out cam assembly and ball.

NOTE: THIS KIT REPAIRS MANY DIFFERENT FAUCETS, YOU WILL HAVE EXTRA PARTS LEFT OVER.

NOTE: THIS KIT REPAIRS MANY DIFFERENT FAUCETS, YOU WILL HAVE EXTRA PARTS LEFT OVER.

appears. digning the page and the page appears. 3. Replace correct size springs, rubber seats, "O" rings, and cam assemble. Reassemble

Protect chrome from wrench marks with cloth or tape.

2. Lift out cam assembly and ball.