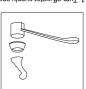

## INSTRUCTIONS

DELTA\*/PEERLESS\*KITS FOR SINGLE HANDLE FAUCETS

1. Turn off water supply and open faucet to clear line. Remove handle, cap, and spout.

2. Lift out cam assembly and ball. NOTE: THIS KIT REPAIRS MANY DIFFERENT FAUCETS, YOU WILL HAVE EXTRA PARTS LEFT OVER.

Caution: Protect chrome from wrench marks with cloth or tape.

3. Replace correct size replace correct size springs, rubber seats, "O" rings, and cam assembly. Reassemble faucet aligning slot side of ball with pin and lug or cam with slot in faucet body. Turn on water and check for leaks. Adjusting ring may have to be tightened to put more pressure on the ball if leak