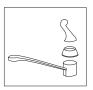

## DELTA\*/PEERLESS\*KITS FOR SINGLE HANDLE FAUCETS

1. Turn off water supply and open faucet to clear line. Remove handle, cap, and

2. Lift out cam assembly and ball.

Caution: Protect chrome from wrench marks with cloth or tape.

3. Replace correct size springs, rubber seats, "O" rings, and cam assembly. Reassemble faucet aligning slot side of ball with pin and lug or cam with slot in faucet body. Turn on water and check for leaks. Adjusting ring may have to be tightened to put more pressure on the ball if leak

NOTE: THIS KIT REPAIRS MANY DIFFERENT FAUCETS, YOU WILL HAVE EXTRA PARTS LEFT OVER.