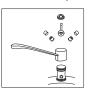

## DELTA\*/PEERLESS\*KITS FOR SINGLE HANDLE FAUCETS

1. Turn off water supply and open faucet to clear line. Remove handle, cap, and spout.

Caution: Protect chrome from wrench marks with cloth or tape.

3. Replace correct size springs, rubber seats, "O" rings, and cam assembly. Reassemble faucet aligning slot side of ball with pin and lug or cam with slot in faucet body. Turn on water and check for leaks. Adjusting ring may have to be tightened to put more pressure on the ball if leak

2. Lift out cam assembly and ball.

NOTE: THIS KIT REPAIRS MANY DIFFERENT FAUCETS, YOU WILL HAVE EXTRA PARTS LEFT OVER.

NOTE: THIS KIT REPAIRS MANY DIFFERENT FAUCETS, YOU WILL HAVE EXTRA PARTS LEFT OVER.

appears. digning the page and the page appears. 3. Replace correct size springs, rubber seats, "O" rings, and cam assemble. Reassemble

Protect chrome from wrench marks with cloth or tape.

2. Lift out cam assembly and ball.