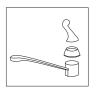

## DELTA\*/PEERLESS\*KITS FOR SINGLE HANDLE FAUCETS

1. Turn off water supply and open faucet to clear line. Remove handle, cap, and

2. Lift out cam assembly and ball.

Caution: Protect chrome from wrench marks with cloth or tape.

3. Replace correct size springs, rubber seats, "O" rings, and cam assembly. Reassemble faucet aligning slot side of ball with pin and lug or cam with slot in faucet body. Turn on water and check for leaks. Adjusting ring may have to be tightened to put more pressure on the ball if leak

NOTE: THIS KIT REPAIRS MANY DIFFERENT FAUCETS, YOU WILL HAVE EXTRA PARTS LEFT OVER.