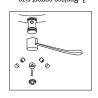

Kemove nandle, cap, and Turn off water supply and open faucet to clear line.

Penals bandle age and

SINGLE HANDLE FAUCETS INSTRUCTIONS DELTA\*/PEERLESS\*KITS FOR

NOTE: THIS KIT REPAIRS MANY DIFFERENT FAUCETS, YOU WILL HAVE EXTRA PARTS LEFT OVER.

## appears.

digning the digning slot side of ball with pin and lug on cam whit slot in faucet body. Turn on water and check for leaks, Adlusting fing may have to be ighthened to put more appears. 3. Replace correct size springs, rubber seats, "O" rings, and cam assembly. Reassemble

Protect chrome from wrench marks with cloth or tape.

2. Lift out cam assembly and ball.

kemove nandle, cap, and Turn off water supply and open faucet to clear line.

SINGLE HANDLE FAUCETS DELTA\*/PEERLESS\*KITS FOR