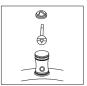

00

9

2. Lift out cam assembly and ball.

NOTE: THIS KIT REPAIRS MANY DIFFERENT FAUCETS, YOU WILL HAVE EXTRA PARTS LEFT OVER.

Contains: #70\* Style Stainless Steel Ball

Steel Ball

Contains:

#70\* Style Stainless

# STEEL BALL

PEERLESS\* **STAINLESS** 

DELTA\*

## **FAUCET PARTS**