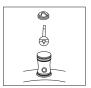

## DELTA\*/PEERLESS\*KITS FOR SINGLE HANDLE FAUCETS

1. Turn off water supply and open faucet to clear line. Remove handle, cap, and

2. Lift out cam assembly and ball.

Caution: Protect chrome from wrench marks with cloth or tape.

3. Replace correct size springs, rubber seats, "O" rings, and cam assembly. Reassemble faucet aligning slot side of ball with pin and lug or cam with slot in faucet body. Turn on water and check for leaks. Adjusting ring may have to be tightened to put more pressure on the ball if leak

NOTE: THIS KIT REPAIRS MANY DIFFERENT FAUCETS, YOU WILL HAVE EXTRA PARTS LEFT OVER.