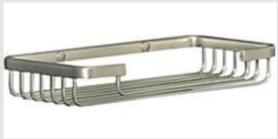

#### 99-311

Sponge Basket, CHROME

#### 99-355

Sponge Basket, BRUSHED NICKEL

Rectangle:

Protrudes from wall 4.75"; Basket is 8-3/8" W and 1-3/8" D