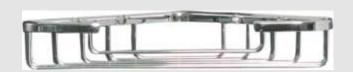

#### 99-311

Sponge Basket, CHROME

#### 99-355

Sponge Basket, BRUSHED NICKEL

Rectangle:

Protrudes from wall 4.75"; Basket is 8-3/8" W and 1-3/8" D