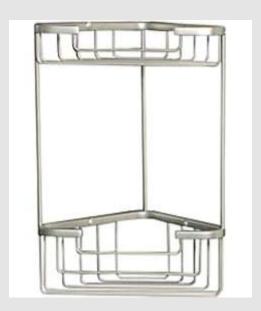

### 99-711

Double Corner Utility, CHROME

# 99-755

Double Corner Utility, BRUSHED NICKEL

Triangle:

Protrudes from wall 5"; Spans 10" and 12-1/4" tall Upper basket is 1-5/8 D lower basket is 3-1/4 in. D