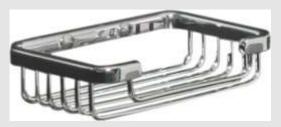

### 99-411

Corner Soap Basket, CHROME

### 99-455

Corner Soap Basket, BRUSHED NICKEL

Triangle:

Protrudes from wall 4"; Spans 6-5/8" and 1-3/8" D