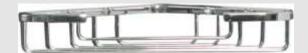

#### 99-311

Sponge Basket, CHROME

#### 99-355

Sponge Basket, BRUSHED NICKEL

Rectangle:

Protrudes from wall 4.75"; Basket is 8-3/8" W and 1-3/8" D