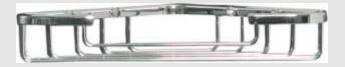

#### 99-511

Corner Sponge Basket, CHROME

#### 99-555

Corner Sponge Basket, BRUSHED NICKEL

Triangle:

Protrudes from wall 5"; Spans 10" and 2-3/8" D