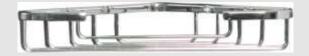

#### 99-511

Corner Sponge Basket, CHROME

#### 99-555

Corner Sponge Basket, BRUSHED NICKEL

Triangle:

Protrudes from wall 5"; Spans 10" and 2-3/8" D