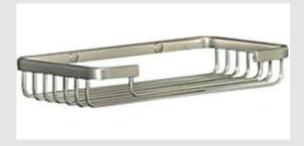

#### 99-311

Sponge Basket, CHROME

#### 99-355

Sponge Basket, BRUSHED NICKEL

Rectangle:

Protrudes from wall 4.75"; Basket is 8-3/8" W and 1-3/8" D