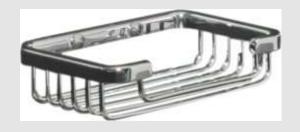

### 99-111

Soap Basket, CHROME

# 99-155

Soap Basket, BRUSHED NICKEL

Rectangle:

Protrudes from wall 3.75"; Basket is 5-3/8" W and 1-3/8" D