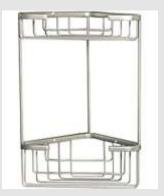

### 99-711

Double Corner Utility, CHROME

# 99-755

Double Corner Utility, BRUSHED NICKEL

Triangle:

Protrudes from wall 5"; Spans 10" and 12-1/4" tall Upper basket is 1-5/8 D lower basket is 3-1/4 in. D