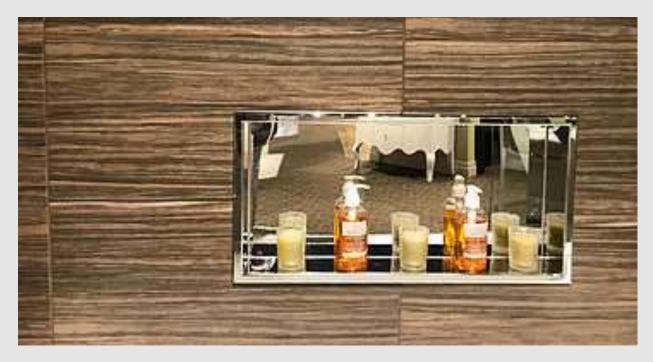

Need a shower niche? Worried about tiling and leaks? The JAG shower niche is a unique solution that is easy to install and provides a beautiful designer finish to any bath and shower stall renovation

- Leak proof niches come in 5 different shapes and sizes
- Each niche is 3-5/8 in. deep, with a inch lip
- Made of sturdy stainless steel, niche are finished in 3 designer finishes: highly polished chrome, brushed Metal or matte black to match any faucet or bath design style
- Delivered to your door pre-assembled with fixing tape just install and silicone seal around the edges
- Easy to clean and maintain

#### 12 x 12 NICHE

Leak proof niche is 12 in. by 12 in. square and 3-5/8 in. deep, with an inch lip around the perimeter