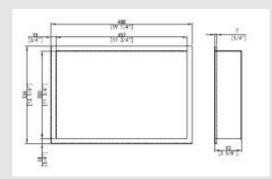

#### 12 x 12 NICHE

Leak proof niche is 12 in. by 12 in. square and 3-5/8 in. deep, with an inch lip around the perimeter

### 12 x 18 NICHE

Leak proof niche is 12 in. by 18 in. rectangle and 3-5/8 in. deep, with an inch lip around the perimeter  $\,$ 

#### 12 x 24 NICHE

Leak proof niche is 12 in. by 24 in. rectangle and 3-5/8 in. deep, with an inch lip around the perimeter