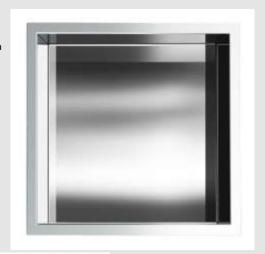

Need a shower niche? Worried about tiling and leaks? The JAG shower niche is a unique solution that is easy to install and provides a beautiful designer finish to any bath and shower stall renovation

- Leak proof niches come in 5 different shapes and sizes
- Each niche is 3-5/8 in. deep, with a inch lip
- Made of sturdy stainless steel, niche are finished in 3 designer finishes: highly polished chrome, brushed Metal or matte black to match any faucet or bath design style
- Delivered to your door pre-assembled with fixing tape just install and silicone seal around the edges
- Easy to clean and maintain

# 17-121

Polished Chrome