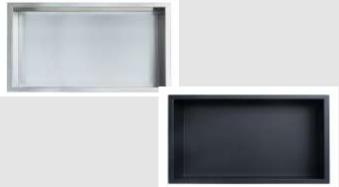

Need a shower niche? Worried about tiling and leaks? The JAG shower niche is a unique solution that is easy to install and provides a beautiful designer finish to any bath and shower stall renovation

- Leak proof niches come in 5 different shapes and sizes
- Each niche is 3-5/8 in. deep, with a inch lip
- Made of sturdy stainless steel, niche are finished in 3 designer finishes: highly polished chrome, brushed Metal or matte black to match any faucet or bath design style
- Delivered to your door pre-assembled with fixing tape just install and silicone seal around the edges
- Easy to clean and maintain