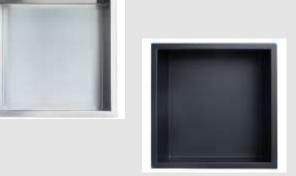

Need a shower niche? Worried about tiling and leaks? The JAG shower niche is a unique solution that is easy to install and provides a beautiful designer finish to any bath and shower stall renovation

- Leak proof niches come in 5 different shapes and sizes
- Each niche is 3-5/8 in. deep, with a inch lip
- Made of sturdy stainless steel, niche are finished in 3 designer finishes: highly polished chrome, brushed Metal or matte black to match any faucet or bath design style
- Delivered to your door pre-assembled with fixing tape just install and silicone seal around the edges
- Easy to clean and maintain

# 17-123

Matte Black