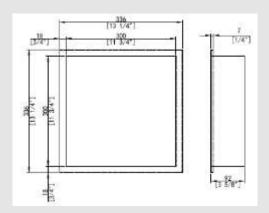

#### 12 x 12 NICHE

Leak proof niche is 12 in. by 12 in. square and 3-5/8 in. deep, with an inch lip around the perimeter