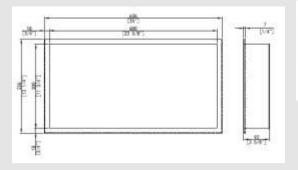

#### 12 x 24 NICHE

Leak proof niche is 12 in. by 24 in. rectangle and 3-5/8 in. deep, with an inch lip around the perimeter