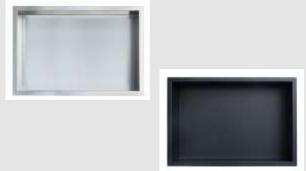

nt shapes and sizes
- Each niche is 3-5/8 in. deep, with a inch lip
- Made of sturdy stainless steel, niche are finished in 3 designer finishes: highly polished chrome, brushed Metal or matte black to match any faucet or bath design style
- Delivered to your door pre-assembled with fixing tape just install and silicone seal around the edges
- Easy to clean and maintain

#### 12 x 12 NICHE

Leak proof niche is 12 in. by 12 in. square and 3-5/8 in. deep, with an inch lip around the perimeter

# 17-121

Polished Chrome

# 17-122

**Brushed Chrome** 

# 17-123

Matte Black







### 12 x 18 NICHE

Leak proof niche is 12 in. by 18 in. rectangle and 3-5/8 in. deep, with an inch lip around the perimeter  $\,$ 

# 17-128

Polished Chrome

# 17-127

**Brushed Chrome** 

# 17-126

Matte Black







#### 12 x 24 NICHE

Leak proof niche is 12 in. by 24 in. rectangle and 3-5/8 in. deep, with an inch lip around the perimeter

#### 17-131

Polished Chrome

#### 17-132

**Brushed Chrome** 

#### 17-133

Matte Black







# 12 x 24, 50/50 NICHE

Leak proof niche 12" by 24" rectangle, 3-5/8" deep, with a inch lip, it is divided exactly in half by a 3/8 in. shelf

# 17-134

Polished Chrome

# 17-135

**Brushed Chrome** 

# 17-136

Matte Black

# 

# 12 x 24, 60/40 NICHE

Leak proof niche 12" by 24" rectangle, 3-5/8" deep, with a inch lip, it is divided  $1/3 \times 2/3$  by a 3/8 in. shelf

# 17-137

Polished Chrome

# 17-138

**Brushed Chrome** 

# 17-139

Matte Black