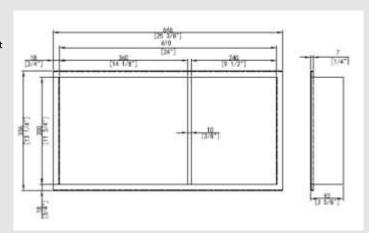

# 12 x 24, 60/40 NICHE

Leak proof niche 12" by 24" rectangle, 3-5/8" deep, with a inch lip, it is divided  $1/3 \times 2/3$  by a 3/8 in. shelf