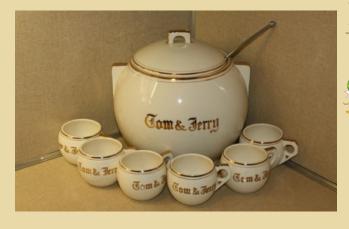

THE PER'S INVITE YOU TO JOIN US For our Annual Tom & Jerry Party

#### SATURDAY, DECEMBER 21ST 1 PM UNTIL 4 PM

The PER Association invites you to come down and enjoy some cheer with old Friends and New.

Bring your favorite finger food or dish to share.

#### We will do the Secret Santa Exchange

New Years Eve Celebration Tuesday, December 31, 2024 \$40.00 Per Person Includes: Dinner Served 6:00 until 7:30 Steak, Lobster Tail, Baked Potato, Vegetable, Salad, Roll & Desert