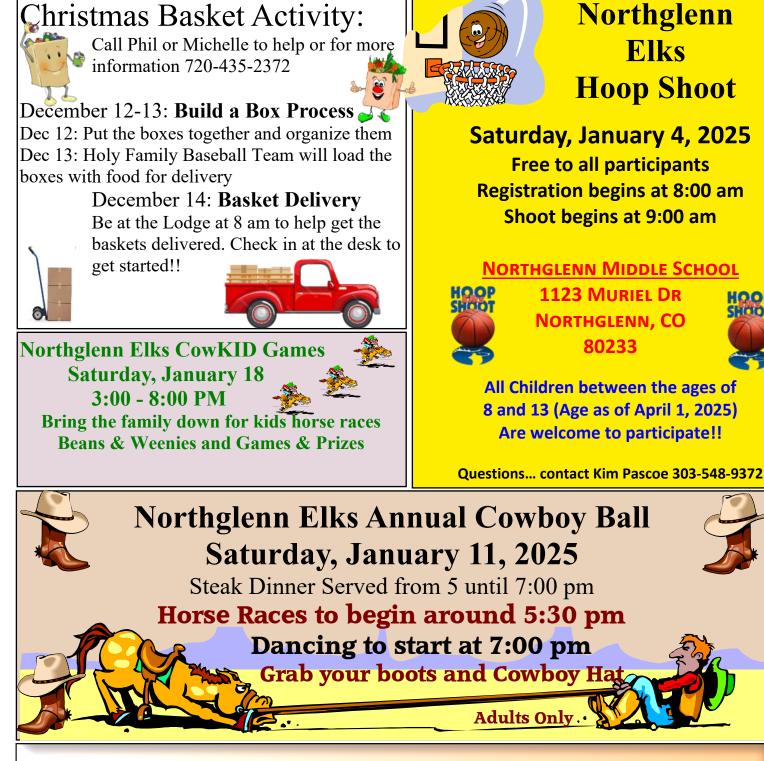

**Christmas Basket Program** 

Some of this is a repeat of last month but we want to make sure you have the information!!

We need donations by December 10, 2024. Time is getting short!!

**Christmas Basket Delivery:** Will be on Saturday, Dec. 14th. Please be at the Lodge around 8 am.

- If You have a truck or vehicle to deliver baskets we want you. If you need help, we can team you up with someone.
- We are always looking for help at the Lodge as well for those who will pick up the baskets or just plain helping to keep things organized. Check in with the team when you get to the Lodge.
- If you have not done this before and want more
- information, please contact a Lodge Officer or Phil & Michelle.

There is more information around the high level schedule in this Banner. Keep that in mind and I look forward to seeing you at one of the most worthwhile programs we are honored to perform, helping those in need.

bring your tape gun. December 13th the boxes will be filled and that in itself is something to see! The Holy Family baseball team is one of a kind and to watch them get these boxes filled is amazing and so appreciated. December 14th in the morning we will be delivering the Christmas baskets. This is really quite a wonderful thing that our Lodge does for the community. December 21st will be the Tom and Jerry get together from 1 to 4 pm. We will also be exchanging the secret Santa gifts on that day. December 24th and 25th the Lodge will be closed. On December 31st New Year's Eve, we will be serving lobster and steak. Party favors, champagne and continental breakfast after midnight besides dancing ourselves silly to a live band. Please watch for ads on our Facebook page and at the Lodge for details on reservations and pricing. Adults only. In January, we will be having the Hoop Shoot on the 4th. This is really fun and a great thing for the kids. Scholarships can be won when competition levels are met. Very cool. January 11th is the cowboy ball. Come ride the horse races if you dare. But we will be feasting and dancing and laughing. Also the Elks will have a booth at the stock show which is held the 11th through the 26th. Working that booth provides a free admittance so come on down and volunteer some time and also visit the stock show. The cow kid party will be held on January 18<sup>th</sup>. I would like to wish everyone a very Merry Christmas and a Happy New Year. Peace on Earth. Kim Gremling | Exalted Ruler