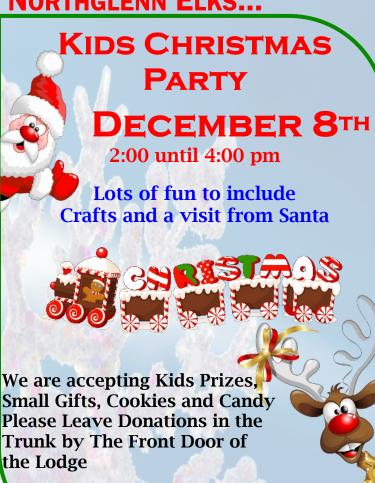

#### Secretary's Letter

MERRY CHRISTMAS and HAPPY NEW YEAR!! Memorial Service for our Absent Members is Sunday, December 1st at 11am. Lodge Lighting is Saturday, December 7th, we will be pulling names for Secret Santa. Sunday, December 8th is our Kid's Christmas Party. Saturday, December 13th will be building Christmas Food Baskets, Delivery will be Sunday, December 14th. Saturday, December 21st is Tom and Jerry and Secret Santa Gift Exchange.