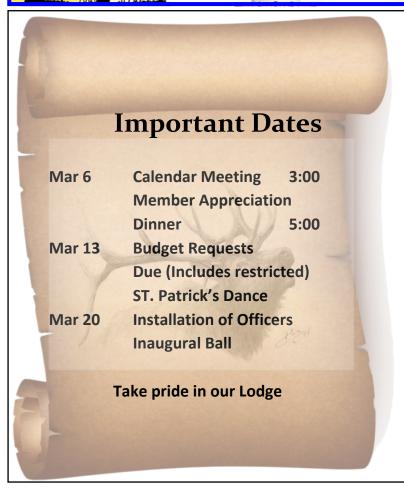

ngsecretary2438@gmail.com. This is the new email for our Lodge to reach the Lodge Secretary. We have already implemented some of the suggestions and are busy working with the Board of Directors to put these ideas into motion. We have some events coming up that you all be interested in: March 6, Calendar Meeting at 3:00pm followed by Membership Appreciation Dinner scheduled to start at 5pm or whenever the meeting is over. St.Pat's Dance March 13th. Installation of Officers on March 20th. Please come down and show your support to help our Lodge build and come back stronger than ever.

# Happening At Your Lodge

Installation of Officers
Saturday, March 20
Installation 2:00 pm
Inaugural Ball:
Dinner 5:00 pm
Dancing to Follow

Join us as we Welcome the 2021-2022 Lodge Officers For Northglenn Lodge #2438