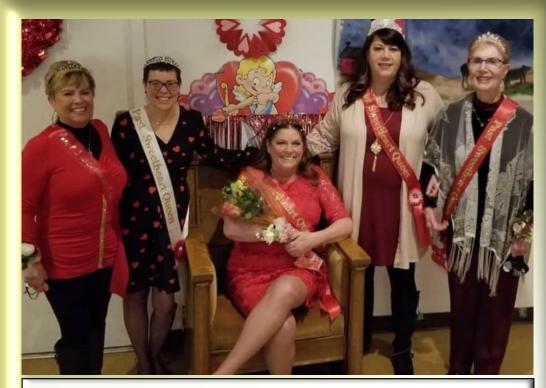

**Published Monthly** 

March 2021

Number 314

2021-2022 Sweet Heart Queen Wendy Paulson - Souer With past queen's Louise, Connie, LuAnn and Edie

Lodge Phone Number: 303-452-1644
Banner Staff

Banner Editor: Jerry Heger PER 303-898-9860