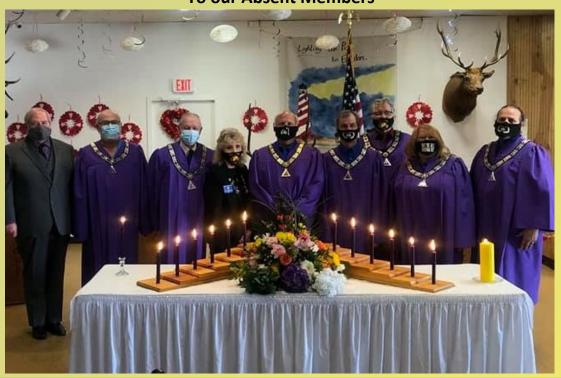

# Elks Memorial Service

A Special Thank You... to all of the Lodge Officers and Committee Chairman PER Joe Heger for once again putting together this heart felt service remembering those who no longer answer when their names are called. PDD Jan Chambers provided the musical selections and PER Jerry Heger did the Oration.

We were honored by the presence of the families in attendance to remember our brothers and sisters, their loved ones.

**To our Absent Members** 