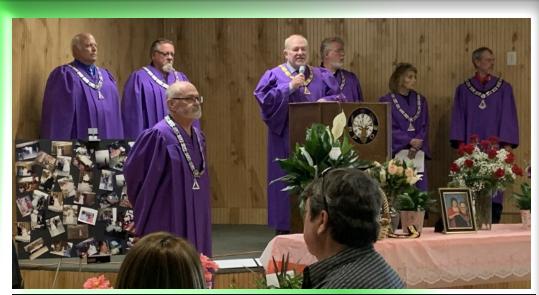

## Saying Fairwell to a Friend

Past Exalted Ruler's perform the Funeral Service at the Celebration of Life for PER Bill Gremling "WE shall meet, but we shall miss him There will be the vacant chair, But though we no more possess him, Still our hearts his memory bear"