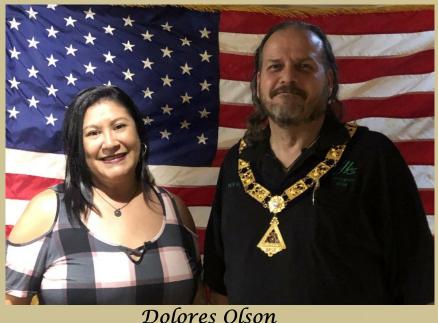

the servicemen by lack of funds. To make sure that this work continued, the Elks undertook campaigns to raise funds for the Salvation Army, and on many occasions assumed the entire cost of these undertakings. In addition, the Order at Christmastime in 1918 gave the Salvation Army \$60,000 to continue its programs.

Following the war's end, the Elks made 40,000 rehabilitation, vocational, and educational loans to disabled veterans who were ineligible for government help or awaiting approval of their applications. This service was so effective that the government followed the Order's example and established a revolving fund that was the precursor to the GI Bill.

More than 70,000 Elks served in the armed forces during World War I. More than 1,000 made the supreme sacrifice.

## New Members