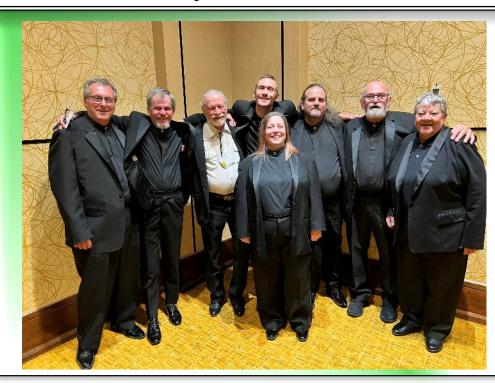

# A Fraternal Organization

Northglenn Lodge #2438

**Published Monthly** 

October 2022

Number 333

Congratulations to our Ritual Officers and Coaches
The Northlgenn Ritual Team took 2<sup>nd</sup> place at the Colorado State Competition
First All State Team: Kim Gremling
Second All State Team: Arlan Sauer, Stephen Boyd PER, Bobby Heller PER