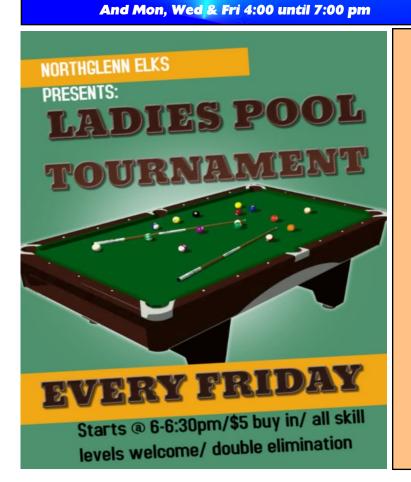

## **Pool Tournament**

**8-Ball Double Elimination** 

**Every Monday night at 6:00 Entry Fee: \$8.00 per player** 

House 8 - Ball

Payouts will be determined at the time of the tournament

For all members & guests.
(Members get first preference)
21 and older please