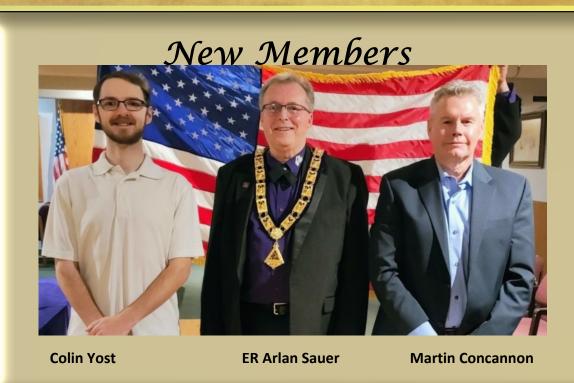

th in the rock of earth And your faults upon the sand. TO OUR ABSENT BROTHERS

#### A Toast to Our Absent Members

My Brothers and Friends:

The hour of eleven has tolled again;

We pause, in our human endeavor

To renew our faith in the friendship of those Whose virtues stay with us forever.

With hearts full of hope and voices of cheer For an Elk is never forsaken,

We think kindly thoughts and speak tender words

Of those whose place we have taken.

The hours speed by and the days turn to months.

We cherish this brief retrospection;

The pages of time tell of memories dear

In the book of fond recollection.

Whatever the task, be it large or small

To lighten the burden of others;

Together we'll work and together we'll give

A toast —"To our absent brothers."

TO OUR ABSENT BROTHERS