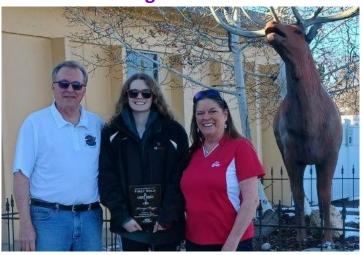

#### **Congratulations**

Exalted Ruler Arlan Sauer and First Lady Wendy congratulate their Grand Daughter Karmyn Hauger

Karmyn was one of the recepients of the CEA Grant provided to Summit Flight School. The Grant was used to assist with her education needs. This is just one of the ways that the Elks help to provide for our young and their futures!