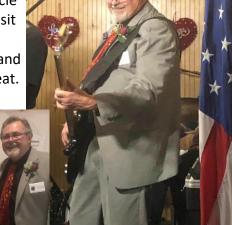

#### **Dignitary Visit**

We were honored to have  $2^{nd}$  Vise President Dennis Morgan and his wife Marcie from Pueblo Lodge #90 visit for the Sweetheart Ball. Dennis played with the band and gave us all a great treat.