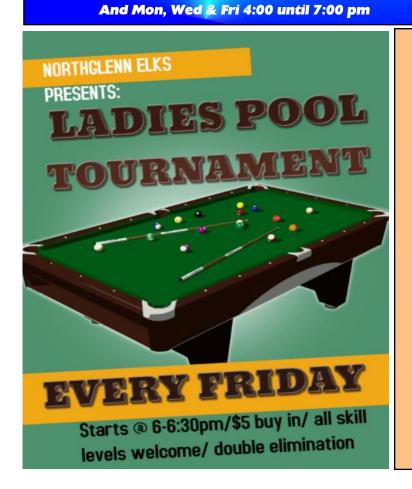

| 111                               |                |                    |



Thats Right! Every Thursday

Northglenn Elks Monday Night Pool Tournament

Elks Care - Elks Share

**8-Ball Double Elimination** 

**Every Monday night at 6:00 Entry Fee: \$8.00 per player** 

House 8 - Ball

Payouts will be determined at the time of the tournament

For all members & guests.
(Members get first preference)
21 and older please



#### Did you Know...

Tips to follow when posting from Northglenn Elks on Social Media. Realize that everything we put on Facebook is there forever and represents our Lodge and our Members.

- 1. Be careful with information/pictures you put out there, nothing hateful or mean-spirited.
- 2. No libelous, obscene, or sexually explicit photos or language.
- 3. Get approval of anything that is published or posted.
- 4. Don't display photos of Members d