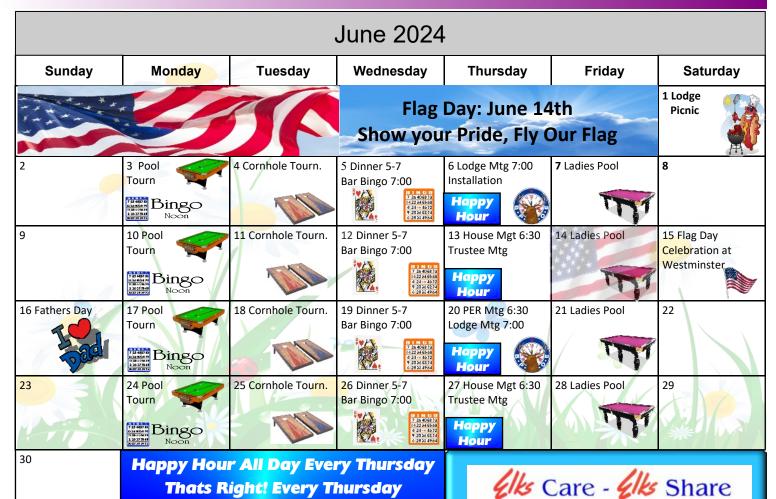

# EXAMPLE RULLER'S MIESSAGIE

Welcome June! I'm ready for some summer time. Right off the get-go, our Lodge picnic is June 1st. Lots of good food and fun can be expected. Every Monday, Oasis Bingo in Northglenn is teeming with Elks working and playing bingo. What a great way to give a couple or two hours of volunteer work or to play with us. Tuesdays at the Lodge, we have cornhole tournaments. Any member interested in joining just let us know and we will hook you up! On hump day, Wednesday, we have bar bingo and Queen of hearts game. This starts at 7:00 p.m. A nice way to break up the week I'd say. June 15th is the District Flag Day ceremony being held at Westminster Elks Lodge. This will start around 10:00 and directly after, the Northglenn officers will be performing the flag retirement portion of the ceremony. Something to watch for sure! June 16th is the fabulous Father's Day Feast. Free draft beer and food for elk fathers. (See the banner ad for more details). From June 30th to July 3rd, the Grand

Lodge convention will be held in the state capital of Texas, Austin! Little Lulu has her bags all packed. Rolling the thunder into July, we will have a fourth of July potluck and barbecue and watch fireworks together. On July 13th, we will be getting our "aloha" on at the Lodge luau. (say that three times fast) We have two food drives coming up in July which are July 20th and 21st. And at last, on July 27th the kids pool party will be a good dunking. Have a wonderful June and "bee" safe when planting your gardens and doing that yard work! Sincerely, Kim Gremling | Exalted Ruler

#### **Secretary's Letter**

Summer is here and things will slow down at the Lodge for the next few months. June 1<sup>st</sup> is our Lodge Picnic for all Northglenn Elk members starting at 1:00 pm. Also on the same day is Adams County Sheriff's Office Fishing Festival at Adams County Regional Park, Northglenn Elks Drug Awareness Program will be serving hamburgers and chips from 11:00 am until 1:30 pm. June 15<sup>th</sup> is Flag Day at the Westminster Elks Lodge, our Lodge will be doing the Flag Retirement Service. Need further information, see any Officer. June 16<sup>th</sup> Father's Day at the Lodge, from noon until 3pm. June 22 Motorcycle Ride, meet at the Lodge at Noon. Enjoy your Summer. Hope to see you at the Lodge,

### Northglenn Elks Lodge Father's Day Celebration

Sunday, June 16, 2024

Dad's of our Lodge will

Eat Free and Drink Free Draft Beer

All others:

\$12.00 for Burgers, Dogs and Pulled pork
Sandwiches
Baked Beans & Potato Salad

Kids 12& under: \$5.00, Under 3 is Free

Noon until 3:00 pm

Join us in a Celebration of Dad!

Upcoming Bike Ride
Calling All
Motorcycle

June 22, 2024 Noon Meet at the Northglenn Lodge

We will be going to Evergreen, Lakewood and Arvada Lodges

Invite your family and friends that ride. \$5.00 per rider donation to go to the Event Committee Fund. Contact Damon Glasmann 303-656-1777 Lodge Picnic on the Patio Saturday, June 1st 1:00 - 5:00 pm

That's right! We will be firing
Up the grills just for you!!
Lodge will furnish
Burgers, Dogs & Fixins