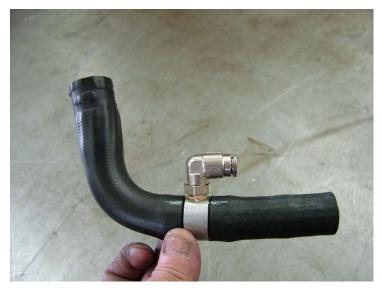

Lower hose measurement is critical along with fitting placement. Please view pictures closely and build exactly to pictures. New cobra kits will have the 2 ¾ inch lower hose end already

installed, just reuse your clamp.

Kit comes with a heat shield for hoses and you can add heat shrink to ends for a better finish.

Use black Venom Cooler line on bottom. It is more heat resistant. Colored line on top. Heat shield is optional. Run a 50-50 coolant mix in system – more water will cool better.