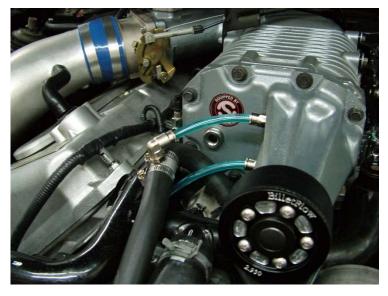

## SVT COBRA - VENOM COOLER INSTRUCTIONS

Upper hose installed as viewed can vary left to right  $\frac{3}{4}$  inch. Do not over tighten clamps – cooler line will push in approximately  $\frac{3}{8}$  inch.

Lower hose measurement is critical along with fitting placement. Please view pictures closely and build exactly to pictures. New cobra kits will have the 2 ¾ inch lower hose end already

installed, just reuse your clamp.

Kit comes with a heat shield for hoses and you can add heat shrink to ends for a better finish.

Use black Venom Cooler line on bottom. It is more heat resistant. Colored line on top. Heat shield is optional. Run a 50-50 coolant mix in system – more water will cool better.