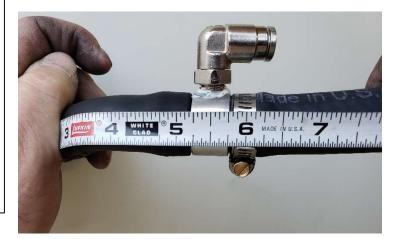

Lower hose measurement is critical along with fitting placement. Please view pictures closely and build exactly to pictures. New cobra kits will have the 2 ¾ inch lower hose end already

installed, just reuse your clamp.

## ATTENTION!! CUT NEEDS TO BE MADE AT 5 3/8 INCHES ON BEND OF HOSE.

ANGLE IS CRITICAL!!

Revised 12/17/2020