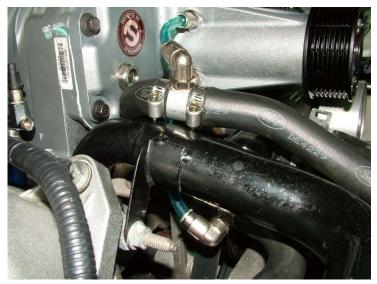

## SVT COBRA - VENOM COOLER INSTRUCTIONS

Upper hose installed as viewed can vary left to right  $\frac{3}{4}$  inch. Do not over tighten clamps – cooler line will push in approximately  $\frac{3}{8}$  inch.