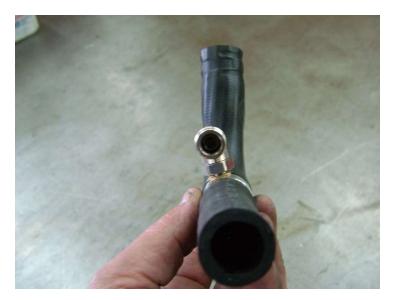

Lower hose measurement is critical along with fitting placement. Please view pictures closely and build exactly to pictures. New cobra kits will have the 2 ¾ inch lower hose end already

installed, just reuse your clamp.