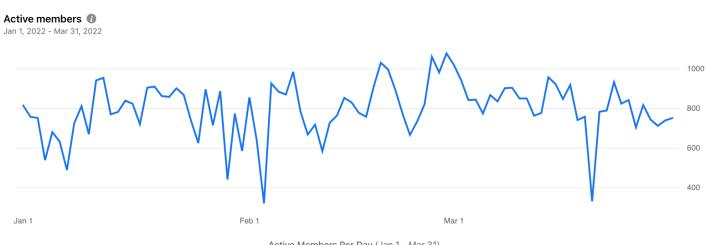

ry 28<br>Tue Jan 11, 12:53pm     | Post | Boost post | 3,702 | 124 |  |
| We've created 2 new FB profile pict<br>Thu Mar 3, 5:26pm     | Post | Boost post | 3,642 | 56  |  |
| The KBG Foundation brings to you,<br>Mon Feb 28, 7:59pm      | Post | Boost post | 3,402 | 148 |  |
| "Remember there's no such thing a<br>Mon Jan 24, 8:27am      | Post | Boost post | 3,345 | 102 |  |
| Fri Mar 25, 6:20am                                           | Post | Boost post | 3,050 | 173 |  |
|                                                              |      |            |       |     |  |

Figure 8

### **Patient Group**

The Private Facebook group grew in membership by 4% in Q1 to a total of 1,710 showing a 12% increase in requests overall.





#### Of those members almost 2/3 were regularly active.





#### **BUSINESS REPORT**

#### In the 90 day time period the family group saw almost 500 posts!



# SUMMATION

The KBG Foundation was financially sound, fiscally responsible and socially engaged by its members in Q1. We have no recurring overheard costs nor do we have any contractual agreements requiring ongoing payment. The next quarter will have Twitter and possibly LinkedIn metrics as well.



#### Your order receipt from BryteBridge Consulting 1 message

Team BryteBridge <team@brytebridge.com> To: annette.maughan@gmail.com Tue, Mar 22, 2022 at 7:30 PM

Receipt From BryteBridge Paid \$398.00 Invoice #88210

BryteBr

Apporto Moughon

Thank you for your payment. Your receipt is below.

| KBG Foundation<br>March 22, 2022  |                             |
|------------------------------