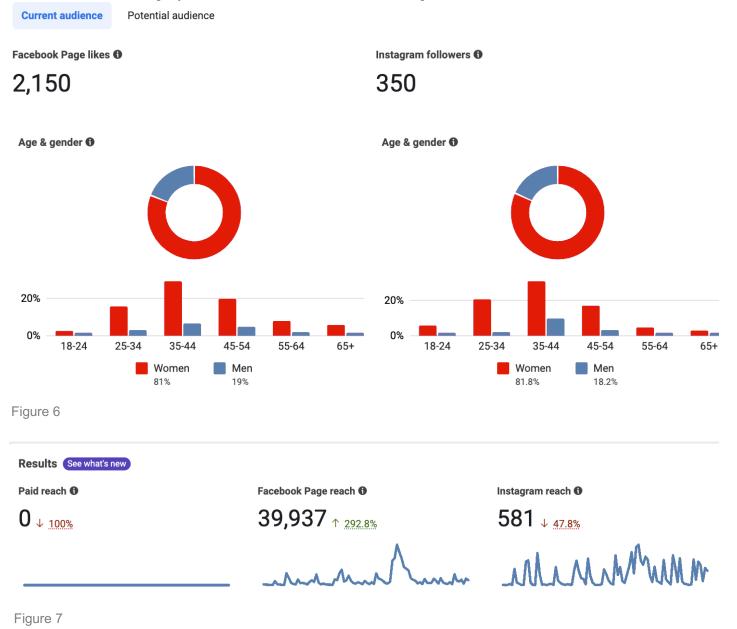

# SOCIAL MEDIA

The KBG Foundation has a variety of social media accounts:

Instagram: KBGfdn Facebook: KBGfdn LinkedIn: KBG Foundation Twitter: KBGfdn Pinterest: KBGfdn Youtube: KBGFoundation

We are reporting on our two most popular platforms: Facebook and Instagram.

The KBG Foundation social media footprint has expanded slightly in the last quarter. Our page views and interactions increased slightly on Facebook but were down for Instagram.

The most popular post in Q1 was the rare disease day video, followed by the RDD flyer. Rare Disease Day drove our interactions and reach dramatically.