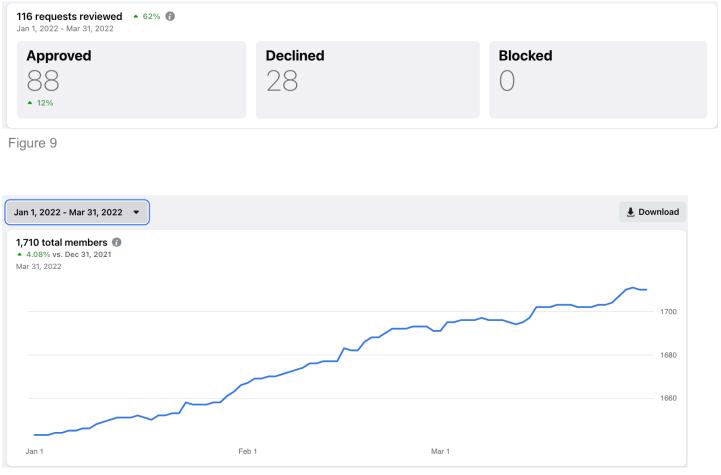

### **Patient Group**

The Private Facebook group grew in membership by 4% in Q1 to a total of 1,710 showing a 12% increase in requests overall.