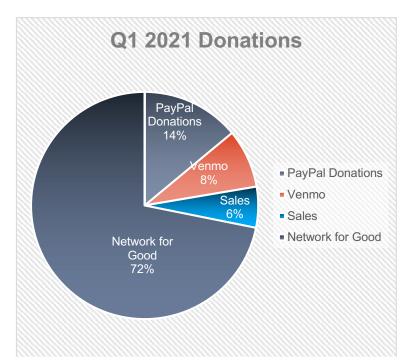

Figure 1

#### Fundraising and Donations

Q1 2022(January 1, 2022 – March 31, 2022)

Facebook's Network for Good accounted for the largest portion of our donations With PayPal, Sales, and Venmo providing additional income.