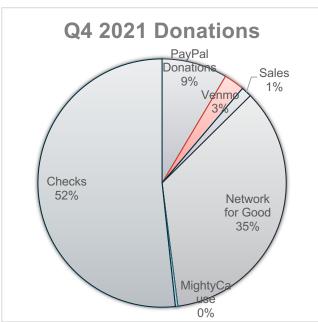

#### **Fundraising and Donations**

Q4 2021(October 1, 2021 – December 31, 2021) was a solid quarter mainly with the work of the Chlum Family in Illinois. They held a KBG Family Day and solicited donors throughout the months of October and November. Receipts have been electronically delivered.

Facebook's Network for Good accounted for the second largest portion of our donations and provides tax-deductible receipts to all donors. With PayPal, Sales, Venmo and MightyCause providing additional income.