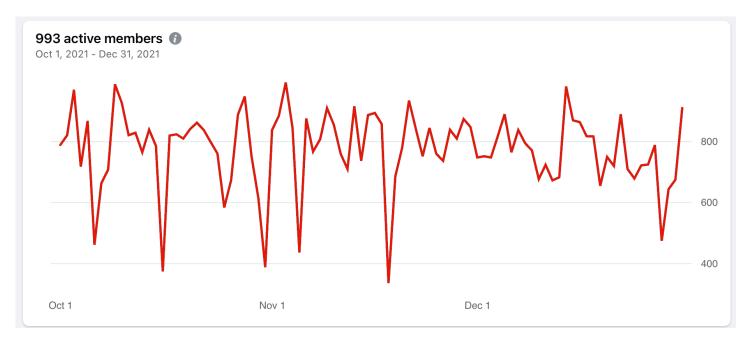

### **Patient Group**

The Private Facebook group grew almost 4% in Q4 to a total of 1,643 total members but off by a potential 13% growth.

Figure 9

Figure 10

Of those members almost 2/3 were regularly active.