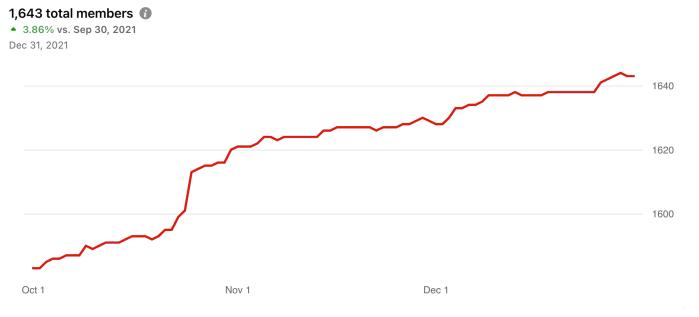

### **Patient Group**

The Private Facebook group grew almost 4% in Q4 to a total of 1,643 total members but off by a potential 13% growth.

Figure 9

Figure 10

Of those members almost 2/3 were regularly active.