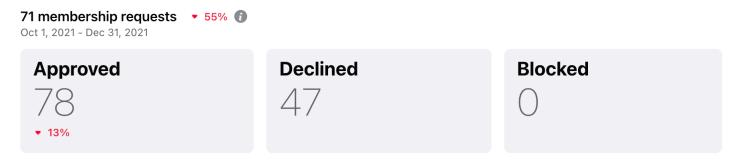

### **Patient Group**

The Private Facebook group grew almost 4% in Q4 to a total of 1,643 total members but off by a potential 13% growth.

Figure 9

Figure 10

Of those members almost 2/3 were regularly active.