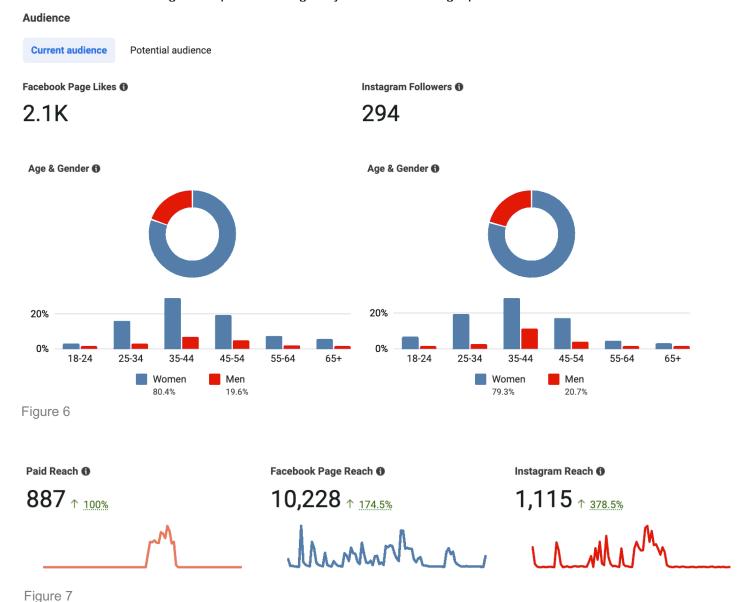

### **SOCIAL MEDIA**

The KBG Foundation has a variety of social media accounts:

Instagram: KBGfdn Facebook: KBGfdn

LinkedIn: KBG Foundation

Twitter: KBGfdn Pinterest: KBGfdn

Youtube: KBGFoundation

We are reporting on our two most popular platforms: Facebook and Instagram.

The KBG Foundation social media footprint has expanded slightly in the last quarter. However, our page views and interactions are increasing as we post more regularly and utilize strategic post boosts.

The most popular post in Q4 was a caregiver post with a very personal touch, the next popular posts were comorbidity awareness posts including incidence rates in KBG Syndrome. The KBG Calendar of social media days should be adjusted accordingly.