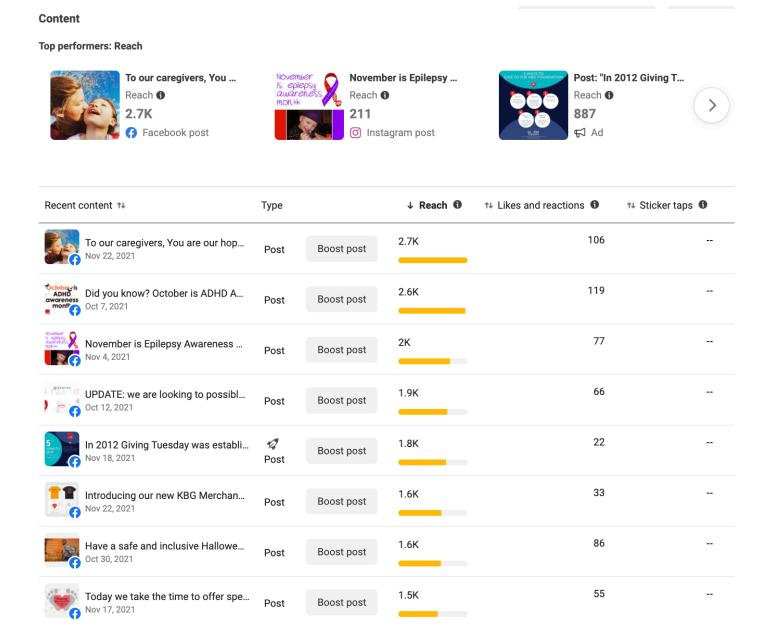

The most popular post in Q4 was a caregiver post with a very personal touch, the next popular posts were comorbidity awareness posts including incidence rates in KBG Syndrome. The KBG Calendar of social media days should be adjusted accordingly.