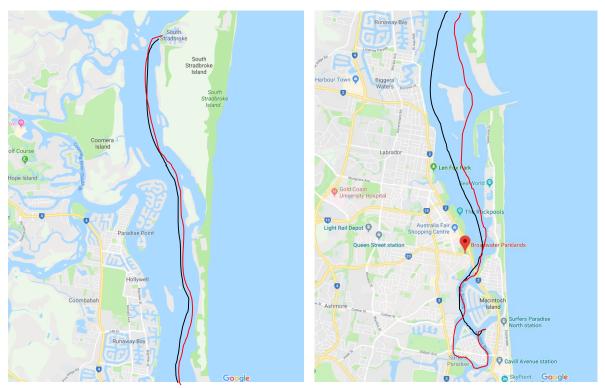

## **Budds Beach**

The trip to Budds Beach showcased the Broadwater of the Gold Coast. Cruising to Paradise Point via Sovereign Islands, boat crews caught a glimpse of some homes of the rich and famous. They continued south past Wave Break Island and the Seaway, while seeing the happenings around Sea World, Marina Mirage and the Palazzo Versace Resort. Before entering the Nerang River, they passed the Southport Yacht Club on the port side, then under the Sundale Bridge before motoring by the glamorous homes of Paradise Waters. The idyllic lunch spot was the sandy bay of Budds Beach, with catering by Bumbles Cafe. After the short stop, the fleet began a leisurely cruise south towards the Broadbeach Waters.

The route, black = going there, red = the return trip

After the lunch stop, the fleet began a leisurely cruise south towards the Broadbeach Waters, before a leisurely cruise back to Couran Cove.