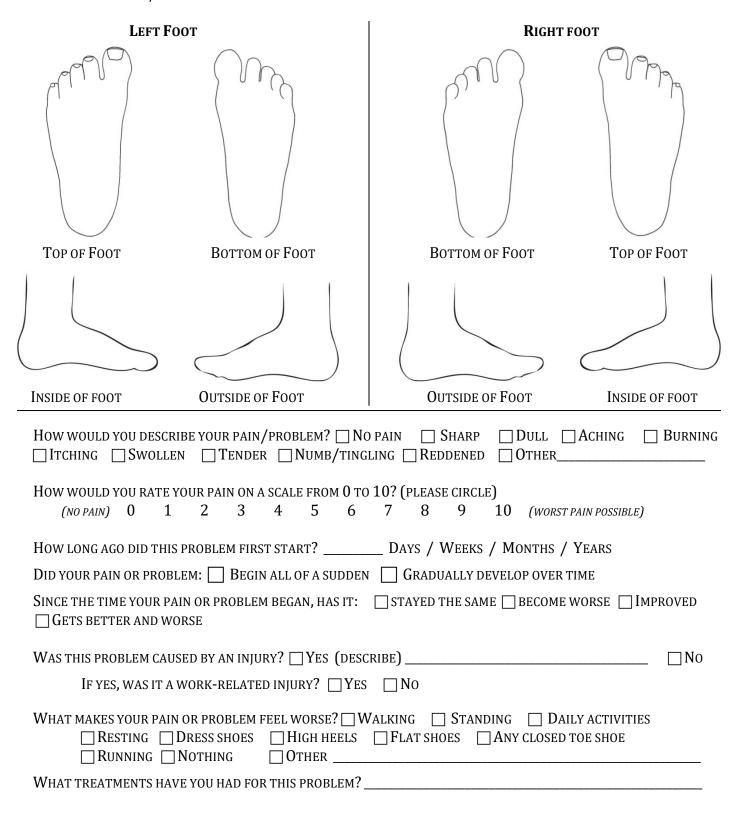

## **CURRENT PROBLEM**

WHAT SPECIFIC PROBLEM BRINGS YOU TO OUR OFFICE TODAY?

WHERE IS THE PAIN/PROBLEM LOCATED? PLEASE MARK ON THE PICTURES BELOW.

Patient Name:\_\_\_\_\_

| LAWRENCE PODIATRY CENTER LLC ALL INSURANCE BEI                                                                                                    | AND ASSIGN DIRECTLY TO NEFITS, IF ANY, OTHERWISE PAYABLE TO ME FOR SERVICES SPONSIBLE FOR ALL CHARGES NOT PAID BY INSURANCE. I AUTHORIZE IONS.                                                                                                                                                                                   |
|---------------------------------------------------------------------------------------------------------------------------------------------------|----------------------------------------------------------------------------------------------------------------------------------------------------------------------------------------------------------------------------------------------------------------------------------------------------------------------------------|
|                                                                                                                                                   | TH CARE INFORMATION AND MAY DISCLOSE INFORMATION TO THE OF OBTAINING PAYMENT FOR SERVICES AND DETERMINING EFFECT UNTIL REVOKED BY ME IN WRITING.                                                                                                                                                                                 |
| consent to this. Lawrence Podiatry Center LLC videotapes, digital, or other images, but that I w understand that these images will be stored in a | al images may be recorded to document my care, and I will retain ownership rights to these photographs, will be allowed access to view them or obtain copies. I a secure manner that will protect my privacy and that they are Images that identify me will be released and/or used rization from me or my legal representative. |
|                                                                                                                                                   | THE QUESTIONS ON THIS FORM ACCURATELY. I UNDERSTAND THAT US TO MY HEALTH. I UNDERSTAND THAT IT IS MY RESPONSIBILITY TO ES IN MY MEDICAL STATUS.                                                                                                                                                                                  |
|                                                                                                                                                   | he Notice of Privacy Practices in paper form or as posted portunity to read if I so chose) and understood the Notice.                                                                                                                                                                                                            |
| Please list any person other than the patient                                                                                                     | t that may have access to medical files for the patient:                                                                                                                                                                                                                                                                         |
|                                                                                                                                                   |                                                                                                                                                                                                                                                                                                                                  |
| SIGNATURE OF PATIENT, PARENT OR GUARDIAN                                                                                                          | Date                                                                                                                                                                                                                                                                                                                             |
| PRINT NAME OF PATIENT                                                                                                                             | PRINT NAME OF PARENT OR GUARDIAN (IF APPLICABLE)                                                                                                                                                                                                                                                                                 |
| IF OTHER THAN PATIENT, RELATIONSHIP TO PATIENT (IF APPLICABLE)                                                                                    |                                                                                                                                                                                                                                                                                                                                  |