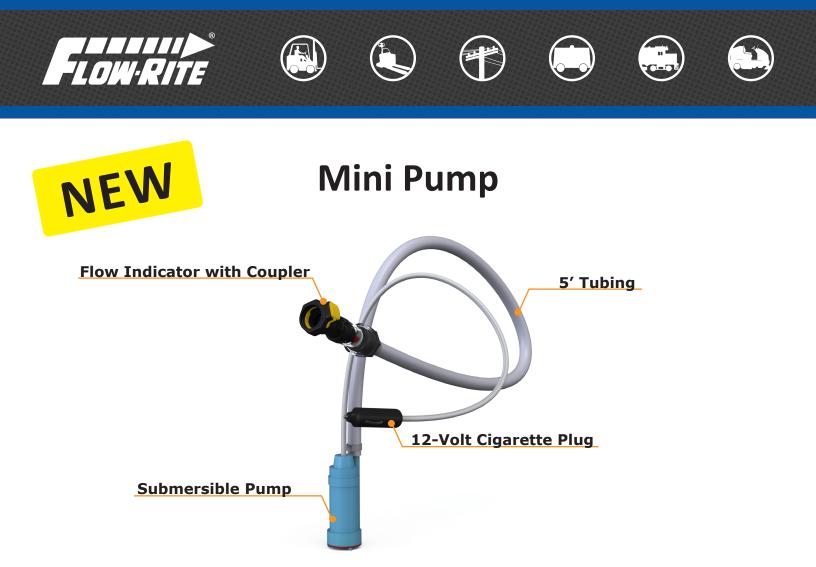

The mini pump water supply is practical for light duty applications (24 cells or fewer). Simply place the pump in a tank of distilled water and plug into power supply. Multiple power adapters are available. For batteries equipped with Millennium SPW, Pro-Fill, or Qwik-Fill systems. (SPW system must have BA-QDV-505 or BA-QDV-512 quick coupler.)

| Mini Pump w/ Cigarette Lighter Adapter     | BA-MS-650 |
|--------------------------------------------|-----------|
| Mini Pump w/ Tank & 110 Volt Adapter       | BA-MS-651 |
| Mini Pump w/ Tank & 12 Volt Ring Terminals | BA-MS-652 |