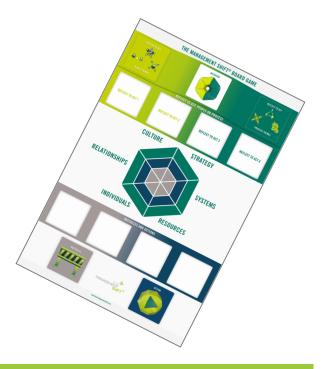

## The Management Shift<sup>®</sup> Board Game

A unique serious play approach that any senior leader, manager or team can use across the wider organization to reflect on and act upon to overcome the challenges they face.

The purpose of the game is to identify specific actions that the group/organization commits to work on to create better business agility by taking time to reflect on the Metaview, Value Creation themes and Typical Obstacles that might hinder success.

## THE MANAGEMENT SHIFT<sup>®</sup> BOARD GAME AT A GLANCE

By engaging in the game participants:

- Will find a safe space for experiential learning
- Are introduced to the vocabulary, structure and philosophy of The Management Shift<sup>®</sup> approach that is suitable for both the senior team and the wider organization - in just 90 minutes!
- REFLECT ON and start to explore the Value Creation themes in their organization and the impact they are having on their organization
- Consider the TYPICAL OBSTACLES they might encounter which are informed by Professor Hlupic's extensive research and experience
- Finally understand HOW to practically start to address these and take ACTION