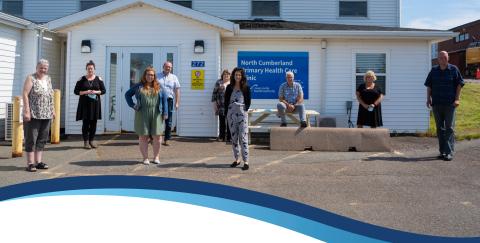

## **PUGWASH**

CUMBERLAND COUNTY, NOVA SCOTIA

Pugwash boasts a full collaborative and acute care practice, working within the group APP/CEC funding model. Located on the beautiful Northumberland Strait with the warmest beaches north of the Carolinas, this practice and community hospital will soon be relocating into a brand-new facility that is currently under construction! Pugwash and area boast a rich history, beautiful surroundings and the fun and fulfillment of rural medicine!