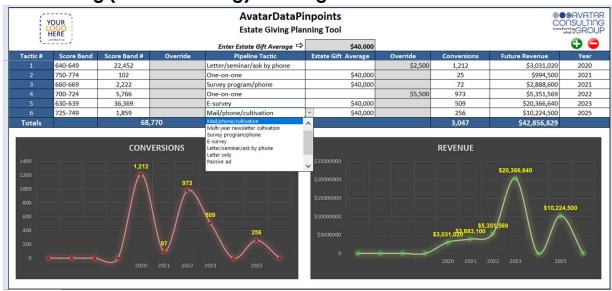

## Estate Giving (Planned Giving) Planning Tool

This tool allows the fundraising or philanthropy team to choose score bands and automatically the number of individuals in that band will appear; choose one of 8 fundraising tactics and get an accurate forecast of results over time (with proper cultivation. re-solicitation and stewardship) while choosing the desired time frame for implementation. You can create as many variations of the plan, adding or eliminating any row you wish. Because the forecasted results are based on actual "asks" in the field over 18 years, they are very realistic. The organization can use the best tactic for each target donor group (score band) and to grow an Estate Giving program using the correct resources over the correct time frame.