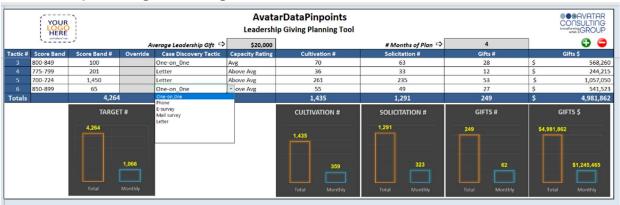

## **Leadership Giving Planning Tool**

The Leadership Giving Planning Tool allows the fundraising or philanthropy team to plan a program over a period of time, with different target audiences, using different Case discovery methodologies. This is a flexible planning tool giving team members monthly metrics for all of the Leadership Giving steps – Target Choice, Case Discovery, Cultivation, and Solicitation. This will also be very helpful in planning staff resources and expected results.