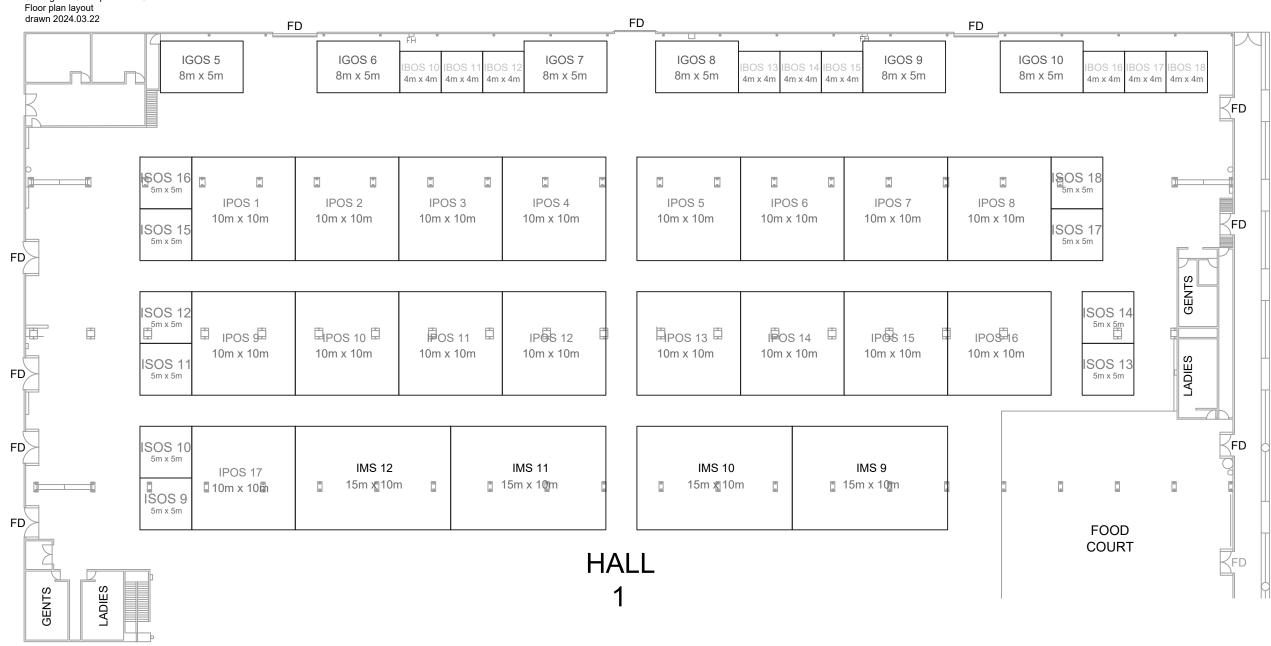

THE GREAT OUTDOOR EXPO 2024 31 August - 01 September 2024 Eloor plan lavout

| Drawing: Floor plan layout | REVISION |              |             | DISCLAIMER:                                                                                                                                                                                                                                                                                                              |
|----------------------------|----------|--------------|-------------|--------------------------------------------------------------------------------------------------------------------------------------------------------------------------------------------------------------------------------------------------------------------------------------------------------------------------|
| Client : B-Active          | DATE     | REVISION NO. | DISCRIPTION | The concept or floor plan in this presentation is subject to copyright laws for the protection of intellectual property rights. Please note that the distribution or copying of this concept or floor plan, to third parties, is prohibited.                                                                             |
| Event Coord.:              |          |              |             | All dimensions, levels and relevant details are to be checked by foreman and production team and pre-built prior to                                                                                                                                                                                                      |
| Venue : DEC Hall 1 split   |          |              |             | production on site. All workmanship and production to be of the best quality and must apply with the SANS10400 regulations.                                                                                                                                                                                              |
| Date: 2024.03.22           |          |              |             | All working and production to be on the best galaxy and index apply with the on-too regulations.<br>All dimensions are to be used as per the drawings - no drawings are to be scaled otherwise.<br>Any discrepancies on or about the project (on or off site) should be mentioned to the designer immediately before any |
| Designer: Mali             |          |              |             | alterations can be made.                                                                                                                                                                                                                                                                                                 |