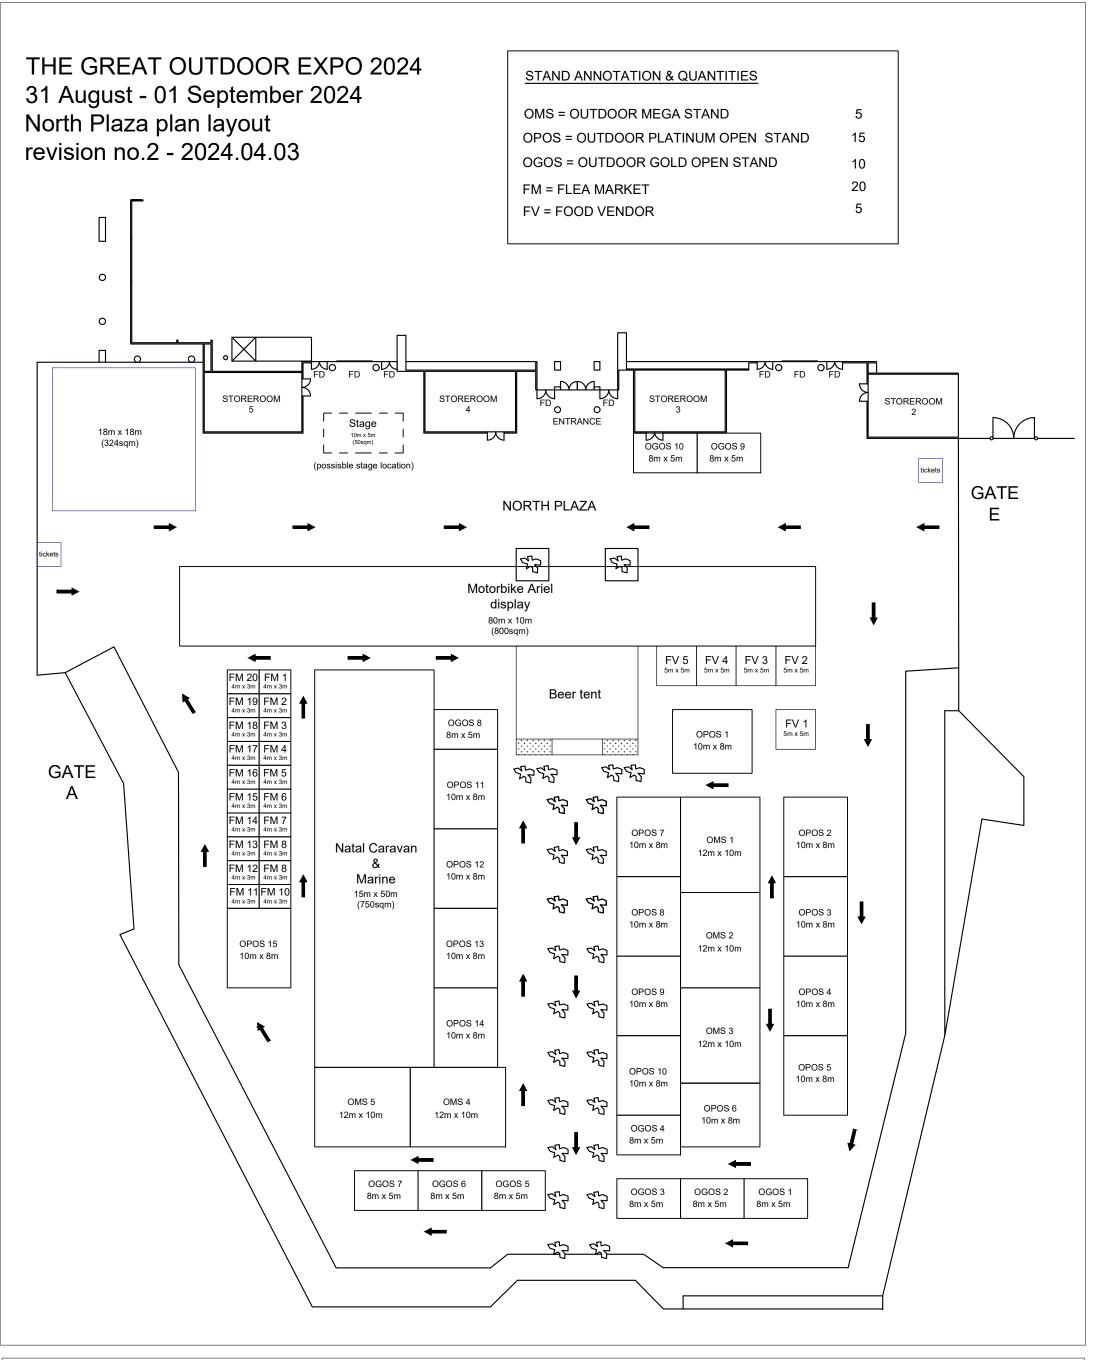

| Drawing: Floor plan layout |
|----------------------------|
| Client : B-Active          |
| Event Coord.:              |
| Venue : DEC - North Plaza  |
| Date: 2023.03.22           |
| Designer: Mali             |
|                            |

| REVISION   |              |                                                        |
|------------|--------------|--------------------------------------------------------|
| DATE       | REVISION NO. | DISCRIPTION                                            |
| 2024.03.27 | 1            | floor plan edit - motorbike ariel display area changed |
| 2024.04.02 | 2            | outdoor North Plaza reconfigured - stands back to back |
| 2024.04.03 | 3            | outdoor North Plaza reconfigured and edited            |
|            |              |                                                        |
|            |              |                                                        |
|            |              |                                                        |