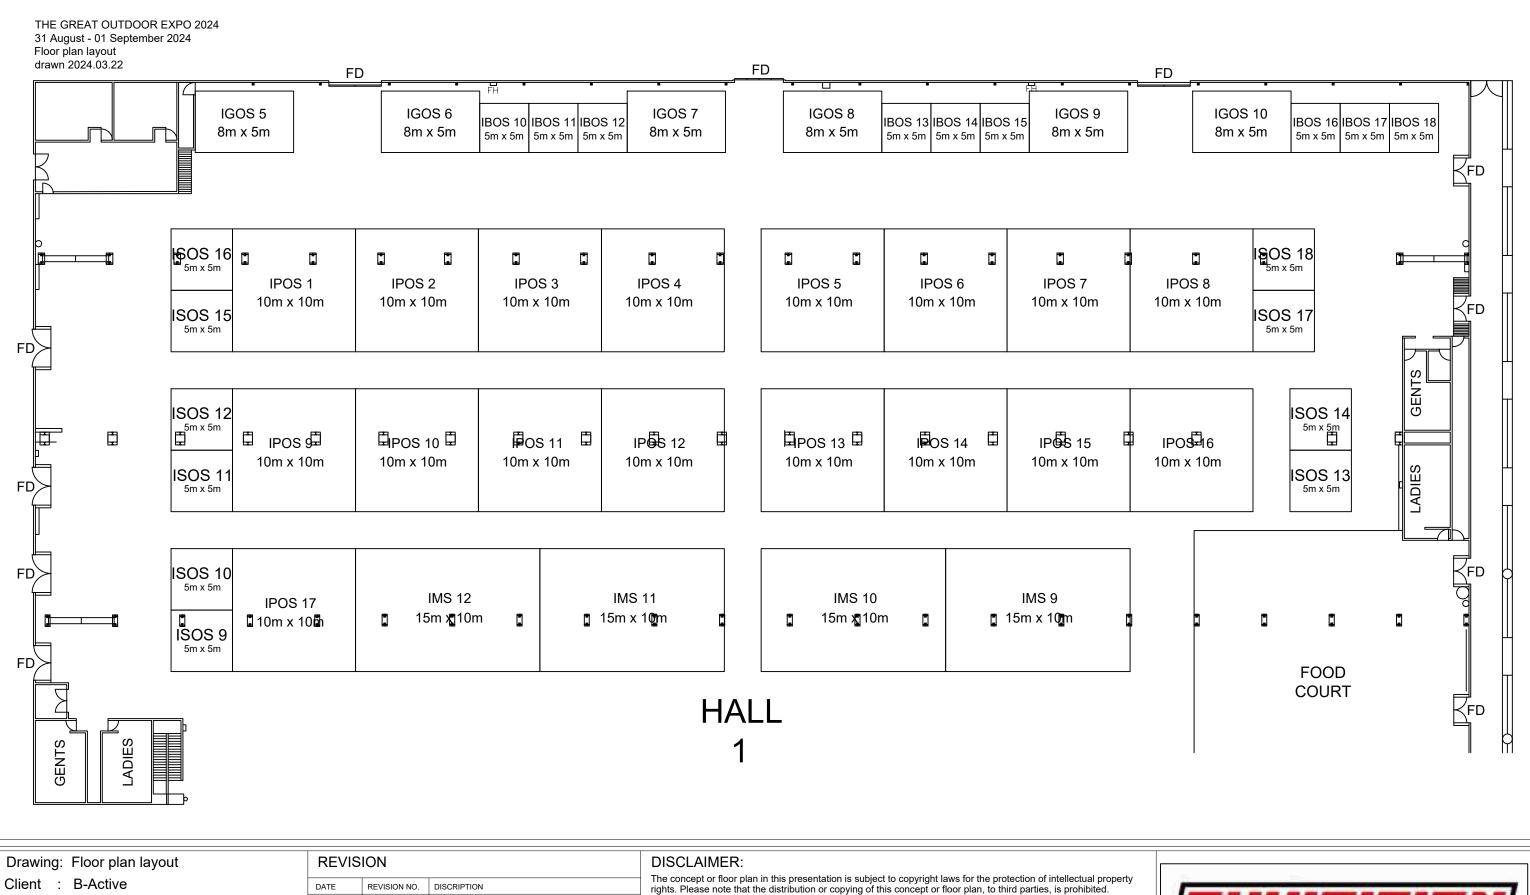

Event Coord .:

Venue : DEC Hall 1 split

Date: 2024.03.22

Designer: Mali

 All dimensions, levels and relevant details are to be checked by foreman and production team and pre-built prior to production on site.