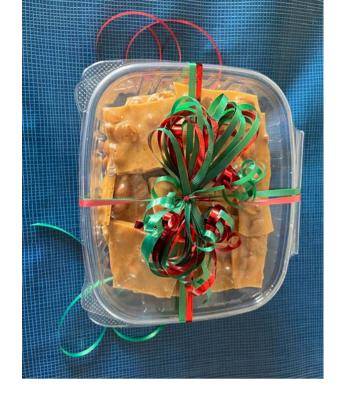

#### **BRITTLE**

# Steve Golden Pecan & Peanut Brittle

#### **NOW OFFERING:**

16 OUNCE PEANUT OR PECAN BRITTLE \$10.00. 8 OUNCE PEANUT OR PECAN BRITTLE \$6.00.

16 OUNCE CHOCOLATE COVERED \$12.00. 8 OUNCE CHOCOLATE COVERED \$7.00.

CALL 229-272-1926 TO PLACE ORDERS
PICK UP WILL BE AT 718 44TH STREET EAST, TIFTON.

#### \*48 HOURS NOTICE REQUIRED

THE BRITTLE WILL BE PACKAGED IN A CLEAR CONTAINER WITH COLORFUL CHRISTMAS RIBBON.