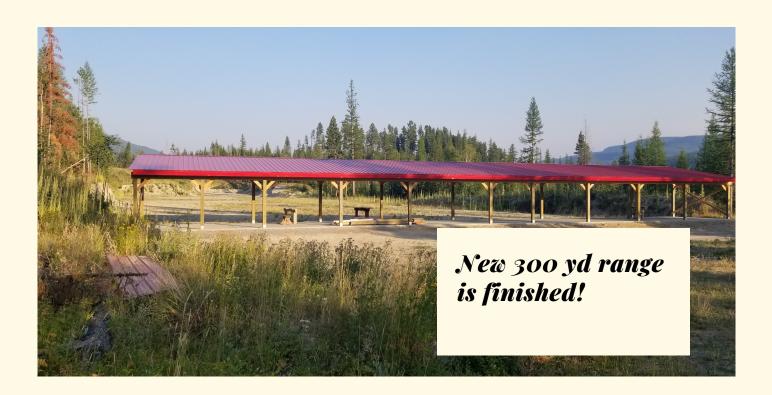

# The 300 yd range

# Old 200 yd range is closed

Shooting stands and gun racks are in the works.

With the new 300 yd range finished the old 200 yd range is being retired and is closed to members

Targets will be available at 200yd within the 300 yd range