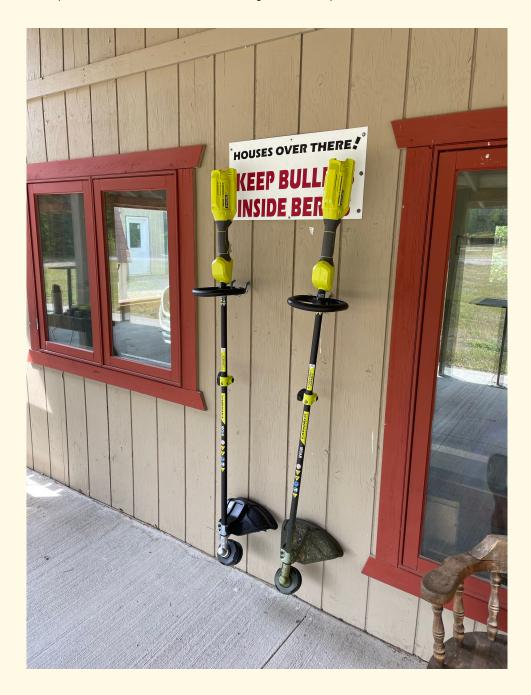

#### New Club weed eaters.

New electric weed eaters have been installed outside the clubhouse!

These are for volunteers, please put batteries back on chargers when done and wear eye protection. Thanks for your help!