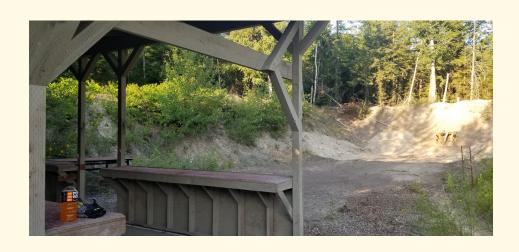

## Pistol Bay

The pistol bay has been partially dug out to try and stop skip outs.

An excavator and an experienced volunteer operator are needed to finish the job.

If you would like to volunteer contact a board member. We will rent an excavator.

Please ensure your bullets are hitting the back stop not the ground, set targets accordingly