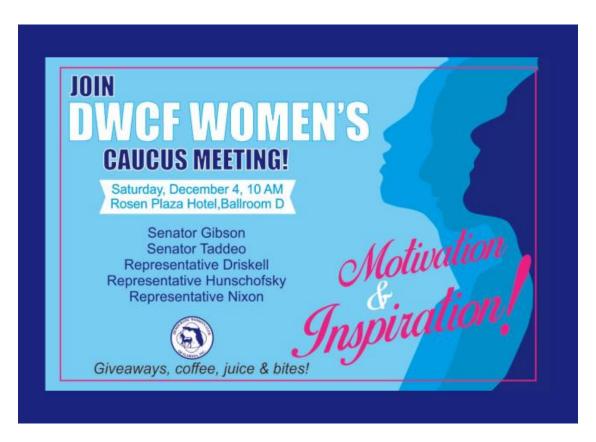

We have a number of phenomenal Legislators joining us at our Caucus Meeting on Saturday morning 12/4 @ 10:00am ET. If you are unable to attend, please view the event on the DWCF Facebook page via FB Live.