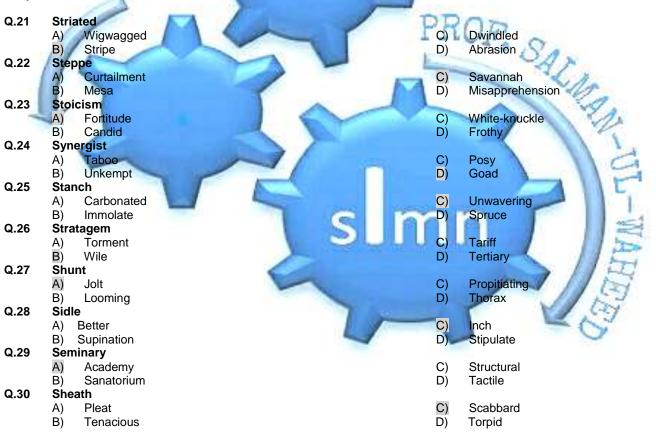

t also each year there are many people to eat it.
- C) Not only is there not enough food, but each year there are many people to eat it.
- D) Not only there is not food enough food, but each year there are many people to eat it.

## Q.20

- A) The names of the new boys were printed in the School list in alphabetical order.
- B) The names of the new boys were printed on the School list on alphabetical order.
- C) The names of the new boys was printed from the School list in alphabetical order.
- D) Names of the new boys were printed on the School list on alphabetical order.

(D) In each of the following questions, four alternative meanings of a word are given. You have to select the NEAREST CORRECT MEANING of the given word and fill the appropriate Bubble/ Circle on the MCQ Response Form.