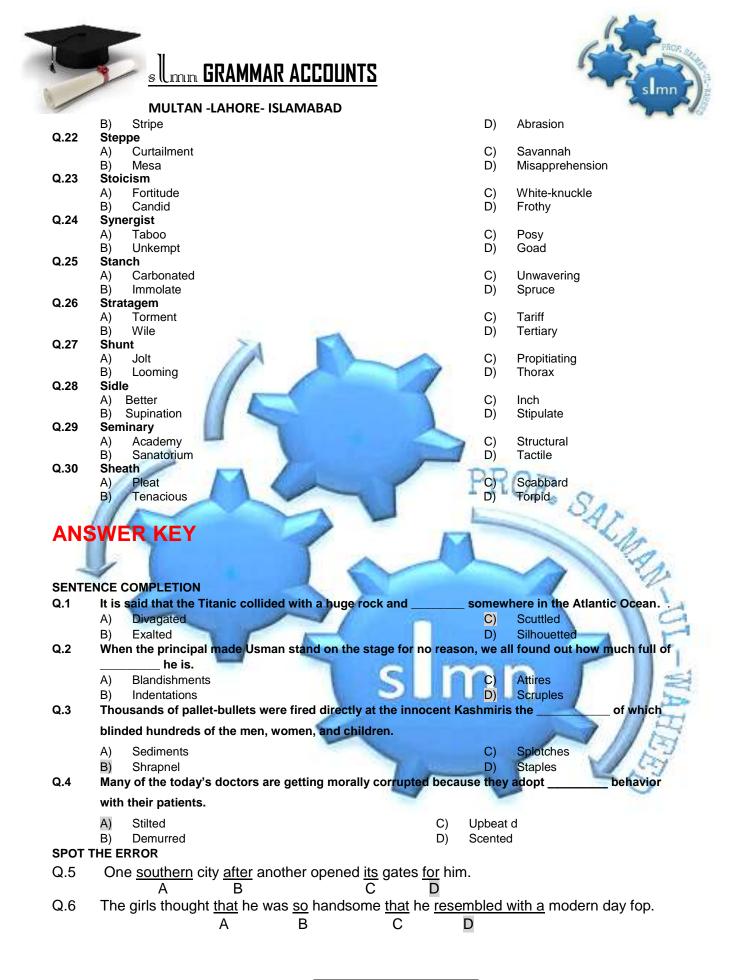

y there is not food enough food, but each year there are many people to eat it.
- Q.20
- A) The names of the new boys were printed in the School list in alphabetical order.
- B) The names of the new boys were printed on the School list on alphabetical order.
- C) The names of the new boys was printed from the School list in alphabetical order.
- D) Names of the new boys were printed on the School list on alphabetical order.

(D) In each of the following questions, four alternative meanings of a word are given. You have to select the NEAREST CORRECT MEANING of the given word and fill the appropriate Bubble/ Circle on the MCQ Response Form.

- Q.21 Striated
  - A) Wigwagged

C) Dwindled

Professor Salman ul Waheed

Pakistan's Leading MDCAT English Expert Ph.D. Scholar English Linguistics





Professor Salman ul Waheed Pakistan's Leading MDCAT English Expert Ph.D. Scholar English Linguistics



Q.7



#### **MULTAN -LAHORE- ISLAMABAD**

with another woman if his first wife delivers a girl. D Q.8 The movement of saline water in freshwater aquifers, or saltwater intrusion, is usually В caused by ground water pumping from coastal wells. Q.9 We are looking at the ambulatory services throughout this country and we are boosting the skills of rural nurse practitioners so that they can deal in the trauma that they often come across. n Q.10 When I go in a bank I get rattled В C Q.11 A) For the most part each star makes its voyage into complete loneliness, like a ship on an empty ocean. B) For the most part each star makes its voyage with complete loneliness, like a ship on an empty oc