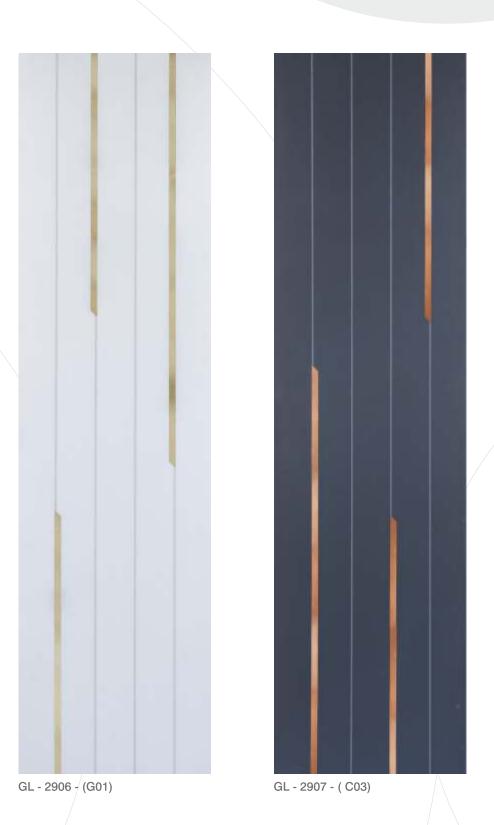

ENVIRONMENT FRIENDLY

NO FORMALDEHYDE

100% WATER RESISTANT

TERMITE RESISTANT

BORER

GL - 2909 - (G24)

ENGRAVED PANEL

ENVIRONMENT FRIENDLY