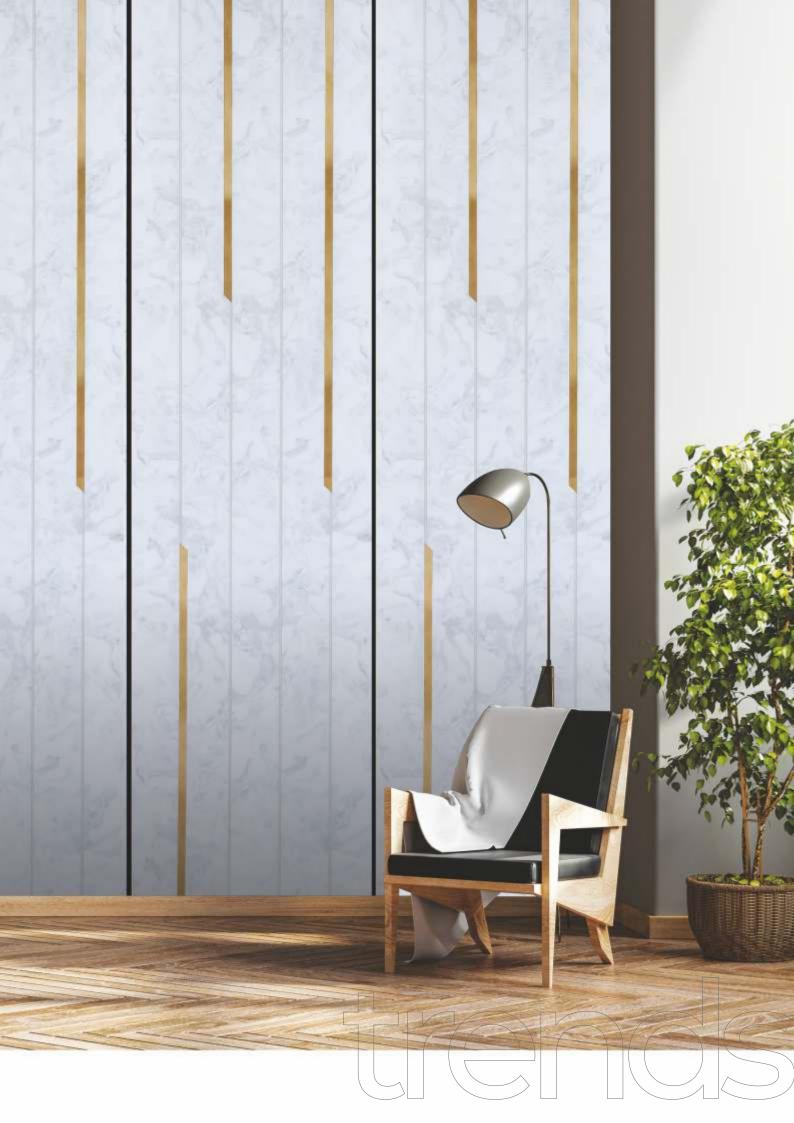

GL - 2957 - (C03)

MIRROR ENGRAVED PANEL

ENVIRONMENT FRIENDLY

NO FORMALDEHYDE

100% WATER RESISTANT

TERMITE RESISTANT

FREE

GL - 2959 - (G24)

MIRROR ENGRAVED PANEL

ENVIRONMENT FRIENDLY

NO FORMALDEHYDE

100% WATER RESISTANT

TERMITE RESISTANT

BORER

ACTUAL SHEET VIEW 2400mm (8 Ft) X 600mm (2 Ft)

ENVIRONMENT FRIENDLY