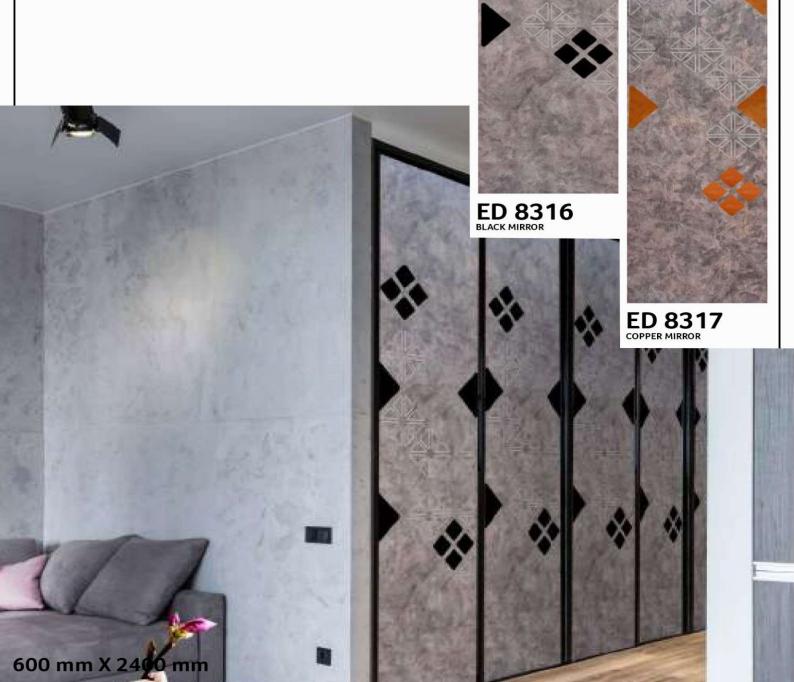

RESISTANT



TERMITE RESISTANT



FREE









**GL - 2941** / (17G32)



MIRROR ENGRAVED PANEL



ENVIRONMENT FRIENDLY



NO FORMALDEHYDE



100% WATER RESISTANT



TERMITE RESISTANT



Give the edge to your space by making some room for the

planters that go with our Gloirio series.

FREE













GL - 2942 - (17C24)



ENGRAVED PANEL



ENVIRONMENT FRIENDLY



NO FORMALDEHYDE



WATER RESISTANT



RESISTANT











**GL - 2951** - (18G31)





ENGRAVED PANEL



ENVIRONMENT FRIENDLY



FORMALDEHYDE



WATER RESISTANT



RESISTANT















**GL - 2852** - (18G2)



MIRROR ENGRAVED PANEL



ENVIRONMENT FRIENDLY



NO FORMALDEHYDE



100% WATER RESISTANT



TERMITE RESISTANT



BORER























ED 8226















# **ENGRAVED**











ED 8307





































600 mm X 2400 m



















00 mm X 2400 mm



#### **DESIGNIA THE INTERIOR LOUNGE**

No. 160 1st Main Road, Seshadripuram Bangalore - 560 020 Karnataka, India

PH: +91 9620-966-660 /+91 9620-953-953

MAIL: info@designia.in WEB: www.designia.in