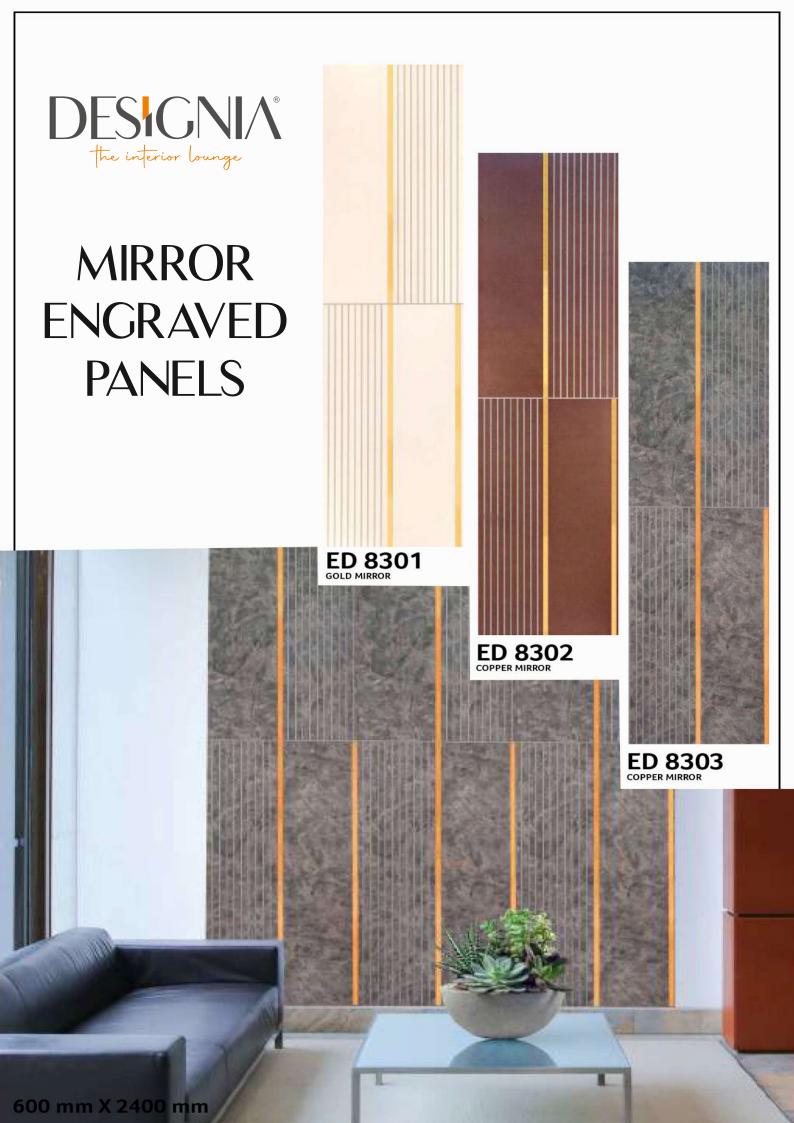

TANT



TERMITE RESISTANT



FREE









**GL - 2941** / (17G32)



MIRROR ENGRAVED PANEL



ENVIRONMENT FRIENDLY



NO FORMALDEHYDE



100% WATER RESISTANT



TERMITE RESISTANT



Give the edge to your space by making some room for the

planters that go with our Gloirio series.

FREE













GL - 2942 - (17C24)



ENGRAVED PANEL



ENVIRONMENT FRIENDLY



NO FORMALDEHYDE



WATER RESISTANT



RESISTANT











**GL - 2951** - (18G31)





ENGRAVED PANEL



ENVIRONMENT FRIENDLY



FORMALDEHYDE



WATER RESISTANT



RESISTANT















**GL - 2852** - (18G2)



MIRROR ENGRAVED PANEL



ENVIRONMENT FRIENDLY



NO FORMALDEHYDE



100% WATER RESISTANT



TERMITE RESISTANT



BORER























ED 8226















# **ENGRAVED**











ED 8307





































600 mm X 2400 m



















00 mm X 2400 mm



#### **DESIGNIA THE INTERIOR LOUNGE**

No. 160 1st Main Road, Seshadripuram Bangalore - 560 020 Karnataka, India

PH: +91 9620-966-660 /+91 9620-953-953

MAIL: info@designia.in WEB: www.designia.in