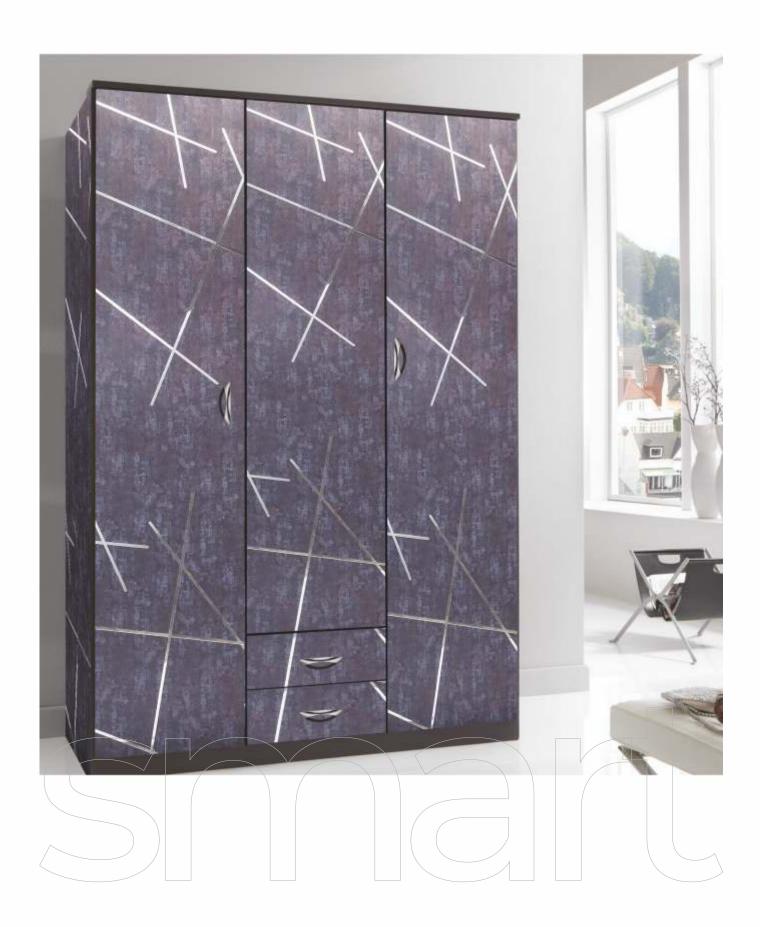

BORE

Our existing panels have been appreciated by everyone.

MIRROR ENGRAVED PANEL

ENVIRONMENT FRIENDLY

NO FORMALDEHYDE

100% WATER RESISTANT

TERMITE RESISTANT

BOREF