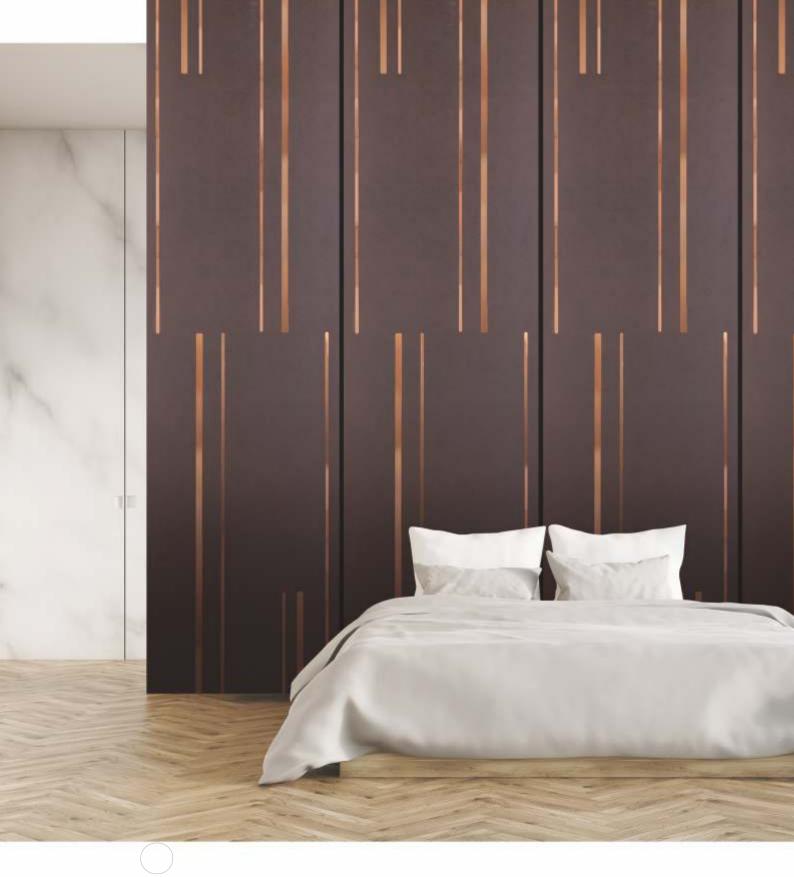

GL - 2957 - (C03)



MIRROR ENGRAVED PANEL



ENVIRONMENT FRIENDLY



NO FORMALDEHYDE



100% WATER RESISTANT



TERMITE RESISTANT



FREE













GL - 2959 - (G24)



MIRROR ENGRAVED PANEL



ENVIRONMENT FRIENDLY



NO FORMALDEHYDE



100% WATER RESISTANT



TERMITE RESISTANT



BORER





















ACTUAL SHEET VIEW 2400mm (8 Ft) X 600mm (2 Ft)















ENVIRONMENT FRIENDLY



NO FORMALDEHYDE



100% WATER RESISTANT



TERMITE RESISTANT



FREE



# 











GL - 2977 - (G24)



MIRROR ENGRAVED PANEL



ENVIRONMENT FRIENDLY



NO FORMALDEHYDE



100% WATER RESISTANT



TERMITE RESISTANT



BORE













GL - 2979 - (G45)



MIRROR ENGRAVED PANEL



ENVIRONMENT FRIENDLY



NO FORMALDEHYDE



100% WATER RESISTANT



TERMITE



BOREF











MIRROR ENGRAVED PANEL



ENVIRONMENT FRIENDLY



NO FORMALDEHYDE



100% WATER RESISTANT



TERMITE RESISTANT



BORER













GL - 2909 - (G24)



ENGRAVED PANEL



ENVIRONMENT FRIENDLY



FORMALDEHYDE



WATER RESISTANT



TERMITE RESISTANT

















ENGRAVED PANEL



ENVIRONMENT FRIENDLY



FORMALDEHYDE



WATER RESISTANT



RESISTANT



















ENGRAVED PAN