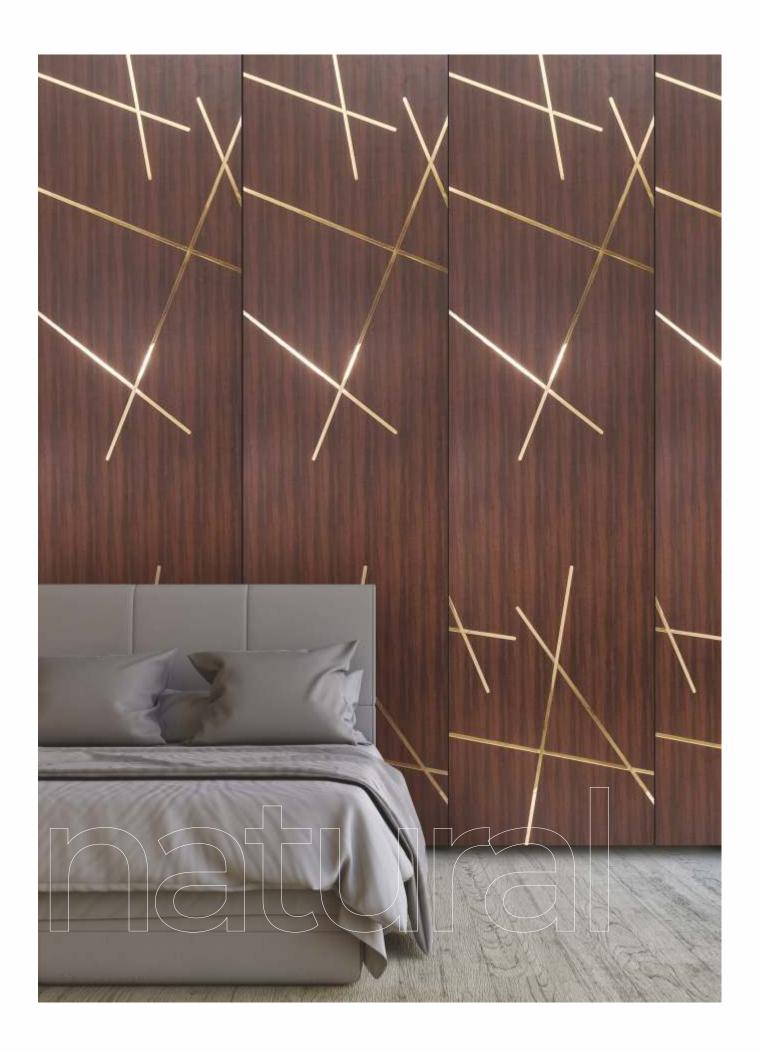

FREE

Create a massive impact for

your space by using small and dynamic Gloirio

elements.

GL - 2967 - (G52)

MIRROR ENGRAVED PANEL

ENVIRONMENT FRIENDLY

NO FORMALDEHYDE