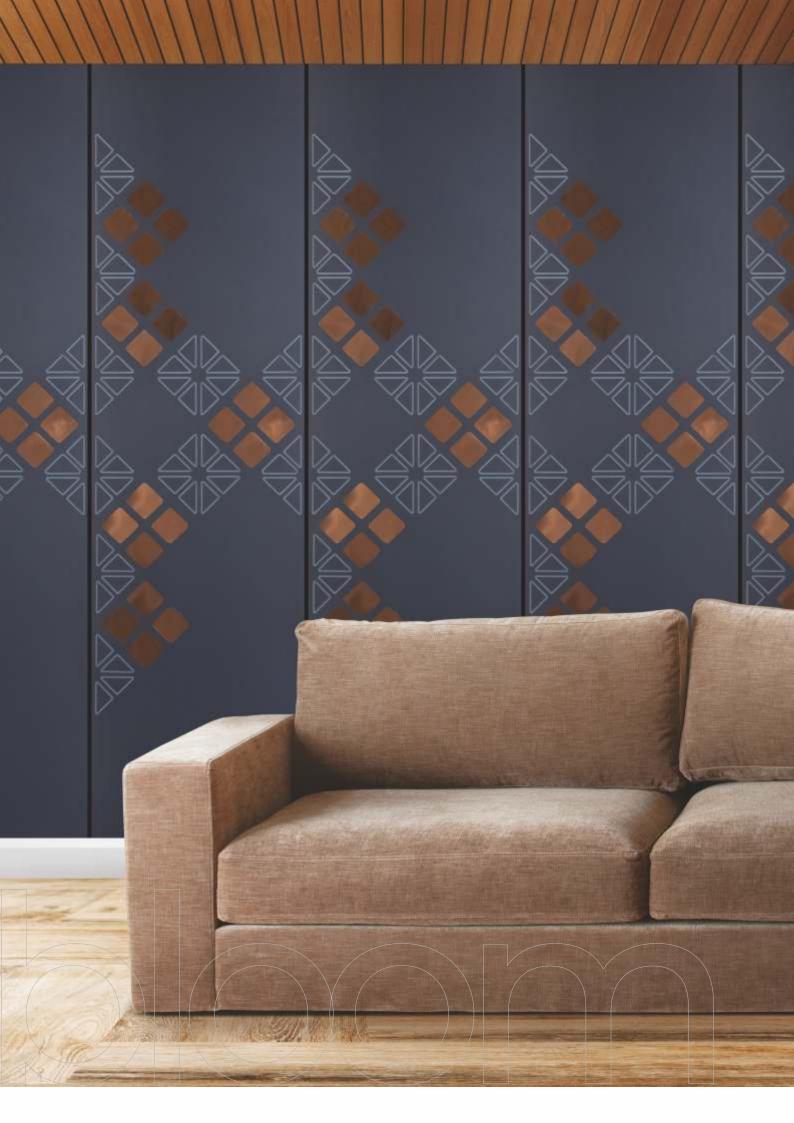

# 

GL - 2977 - (G24)

MIRROR ENGRAVED PANEL

ENVIRONMENT FRIENDLY

NO FORMALDEHYDE

100% WATER RESISTANT

TERMITE RESISTANT

BORE