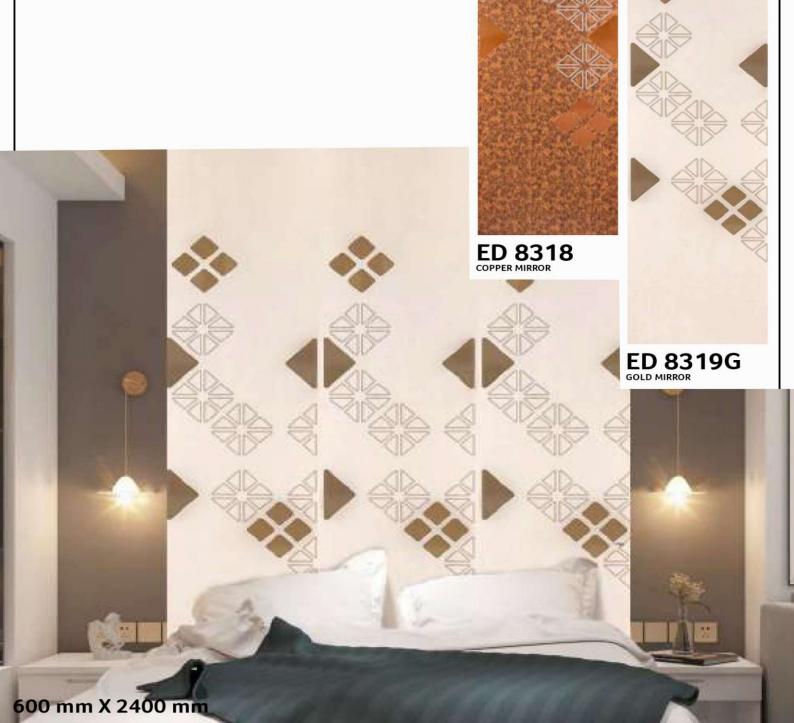

ISTANT



TERMITE RESISTANT



FREE









**GL - 2941** / (17G32)



MIRROR ENGRAVED PANEL



ENVIRONMENT FRIENDLY



NO FORMALDEHYDE



100% WATER RESISTANT



TERMITE RESISTANT



Give the edge to your space by making some room for the

planters that go with our Gloirio series.

FREE













GL - 2942 - (17C24)



ENGRAVED PANEL



ENVIRONMENT FRIENDLY



NO FORMALDEHYDE



WATER RESISTANT



RESISTANT











**GL - 2951** - (18G31)





ENGRAVED PANEL



ENVIRONMENT FRIENDLY



FORMALDEHYDE



WATER RESISTANT



RESISTANT















**GL - 2852** - (18G2)



MIRROR ENGRAVED PANEL



ENVIRONMENT FRIENDLY



NO FORMALDEHYDE



100% WATER RESISTANT



TERMITE RESISTANT



BORER























ED 8226















# **ENGRAVED**











ED 8307





































600 mm X 2400 m



















00 mm X 2400 mm



#### **DESIGNIA THE INTERIOR LOUNGE**

No. 160 1st Main Road, Seshadripuram Bangalore - 560 020 Karnataka, India

PH: +91 9620-966-660 /+91 9620-953-953

MAIL: info@designia.in WEB: www.designia.in