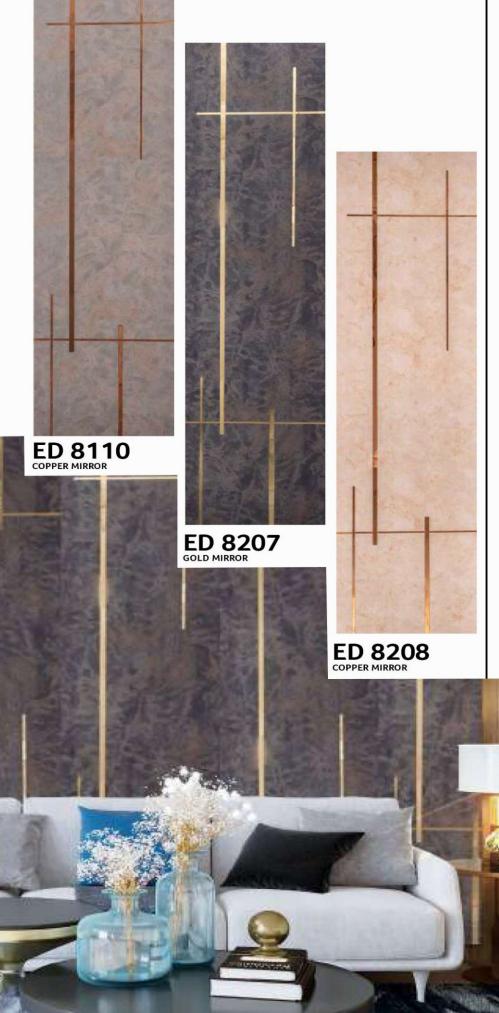

MIRROR ENGRAVED PANEL

ENVIRONMENT FRIENDLY

NO FORMALDEHYDE

100% WATER RESISTANT

TERMITE RESISTANT

BORER

ACTUAL SHEET VIEW 2400mm (8 Ft) X 600mm (2 Ft)

ENVIRONMENT FRIENDLY

ENGRAVED PANEL

ENVIRONMENT FRIENDLY

NO FORMALDEHYDE

WATER RESISTANT

RESISTANT

ACTUAL SHEET VIEW 2400mm (8 Ft) X 600mm (2 Ft)

ENGRAVED PANEL

ENVIRONMENT FRIENDLY