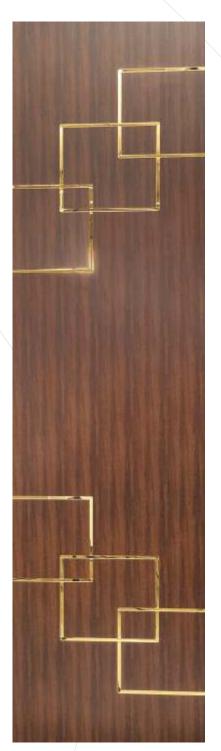

**GL - 2831** - (11C3)

MIRROR ENGRAVED PANEL

ENVIRONMENT FRIENDLY

NO FORMALDEHYDE

100% WATER RESISTANT

TERMITE RESISTANT

BORER

MIRROR ENGRAVED PANEL

ENVIRONMENT FRIENDLY

NO FORMALDEHYDE

100% WATER RESISTANT

TERMITE RESISTANT

BORER FREE

**GL - 2832** / (11C2)

**GL - 2871** - (20G3)

MIRROR ENGRAVED PANEL