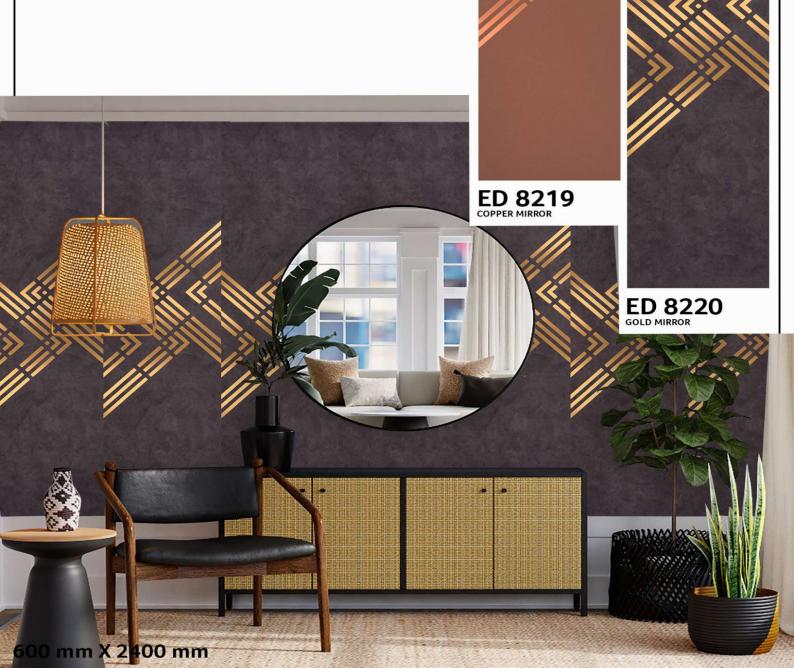

izon,







MIRROR ENGRAVED PANEL



ENVIRONMENT FRIENDLY



NO FORMALDEHYDE



WATER RESISTANT



TERMITE RESISTANT



FREE









**GL - 2941** / (17G32)



MIRROR ENGRAVED PANEL



ENVIRONMENT FRIENDLY



NO FORMALDEHYDE



100% WATER RESISTANT



TERMITE RESISTANT



Give the edge to your space by making some room for the

planters that go with our Gloirio series.

FREE













GL - 2942 - (17C24)



ENGRAVED PANEL



ENVIRONMENT FRIENDLY



NO FORMALDEHYDE



WATER RESISTANT



RESISTANT











**GL - 2951** - (18G31)





ENGRAVED PANEL



ENVIRONMENT FRIENDLY



FORMALDEHYDE



WATER RESISTANT



RESISTANT















**GL - 2852** - (18G2)



MIRROR ENGRAVED PANEL



ENVIRONMENT FRIENDLY



NO FORMALDEHYDE



100% WATER RESISTANT



TERMITE RESISTANT



BORER























ED 8226















# **ENGRAVED**











ED 8307





































600 mm X 2400 m



















00 mm X 2400 mm



#### **DESIGNIA THE INTERIOR LOUNGE**

No. 160 1st Main Road, Seshadripuram Bangalore - 560 020 Karnataka, India

PH: +91 9620-966-660 /+91 9620-953-953

MAIL: info@designia.in WEB: www.designia.in