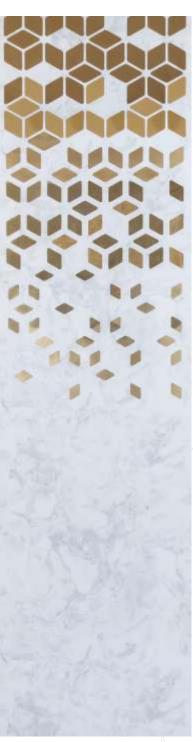

MIRROR ENGRAVED PANEL

ENVIRONMENT FRIENDLY

NO FORMALDEHYDE

100% WATER RESISTANT

TERMITE RESISTANT

BORER

ACTUAL SHEET VIEW 2400mm (8 Ft) X 600mm (2 Ft)

ENVIRONMENT FRIENDLY