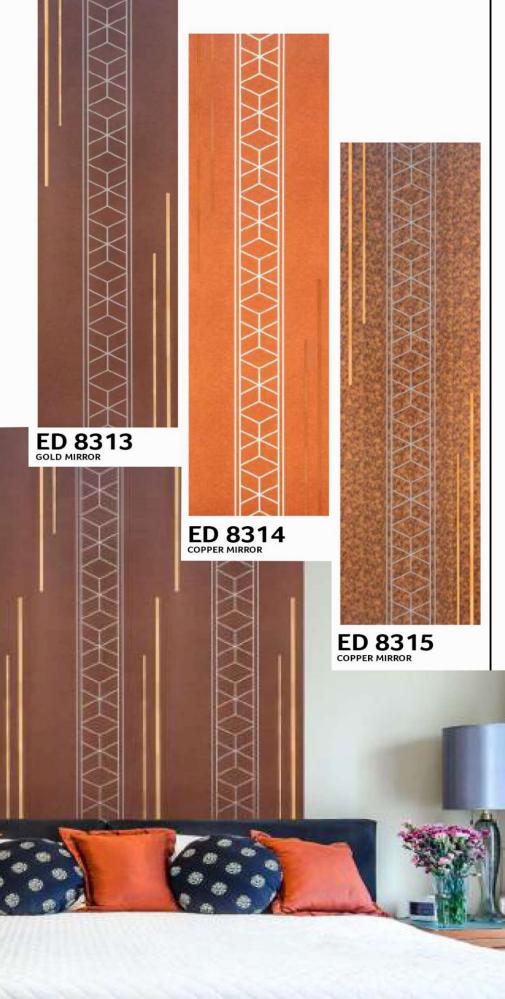

ATER RESISTANT



TERMITE RESISTANT



FREE









**GL - 2941** / (17G32)



MIRROR ENGRAVED PANEL



ENVIRONMENT FRIENDLY



NO FORMALDEHYDE



100% WATER RESISTANT



TERMITE RESISTANT



Give the edge to your space by making some room for the

planters that go with our Gloirio series.

FREE













GL - 2942 - (17C24)



ENGRAVED PANEL



ENVIRONMENT FRIENDLY



NO FORMALDEHYDE



WATER RESISTANT



RESISTANT











**GL - 2951** - (18G31)





ENGRAVED PANEL



ENVIRONMENT FRIENDLY



FORMALDEHYDE



WATER RESISTANT



RESISTANT















**GL - 2852** - (18G2)



MIRROR ENGRAVED PANEL



ENVIRONMENT FRIENDLY



NO FORMALDEHYDE



100% WATER RESISTANT



TERMITE RESISTANT



BORER























ED 8226















# **ENGRAVED**











ED 8307





































600 mm X 2400 m



















00 mm X 2400 mm



#### **DESIGNIA THE INTERIOR LOUNGE**

No. 160 1st Main Road, Seshadripuram Bangalore - 560 020 Karnataka, India

PH: +91 9620-966-660 /+91 9620-953-953

MAIL: info@designia.in WEB: www.designia.in