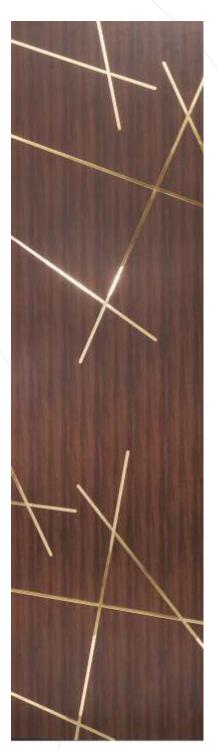

GL - 2957 - (C03)

MIRROR ENGRAVED PANEL

ENVIRONMENT FRIENDLY

NO FORMALDEHYDE

100% WATER RESISTANT

TERMITE RESISTANT

FREE

GL - 2959 - (G24)