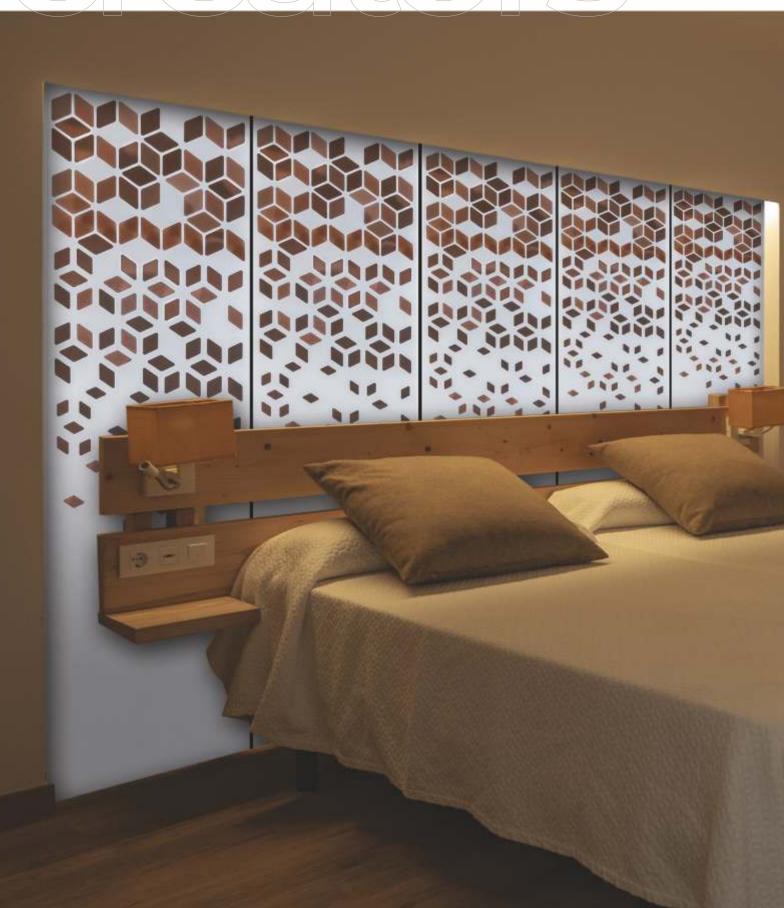

ENGRAVED PANEL

ENVIRONMENT FRIENDLY

NO FORMALDEHYDE

WATER RESISTANT

RESISTANT

ACTUAL SHEET VIEW 2400mm (8 Ft) X 600mm (2 Ft)

ENGRAVED PANEL

ENVIRONMENT FRIENDLY

NO FORMALDEHYDE

WATER RESISTANT

RESISTANT

One can never get enough

this series can wonders.

of class. However, placing some smartly designed table tops with

MIRROR ENGRAVED PANEL

ENVIRONMENT FRIENDLY