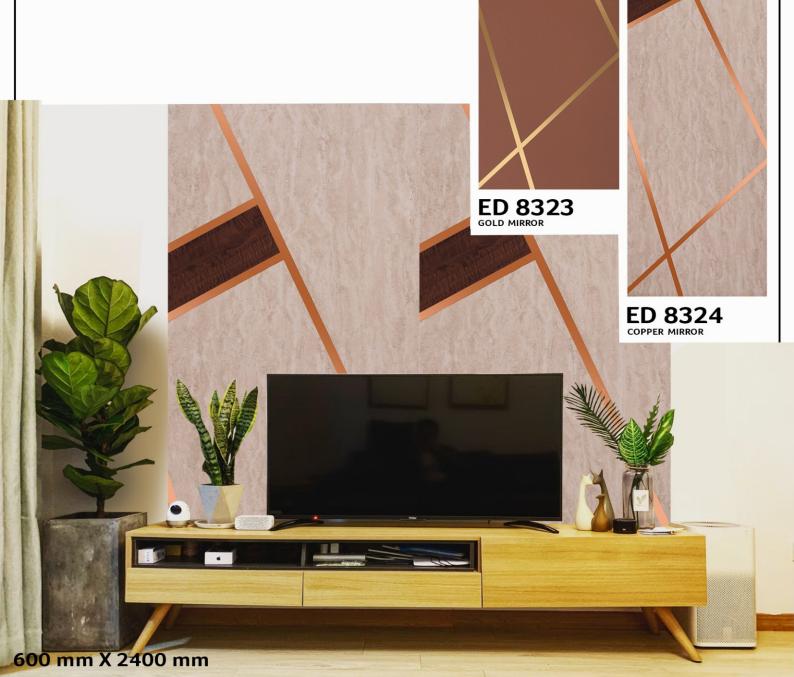

L



ENVIRONMENT FRIENDLY



NO FORMALDEHYDE



WATER RESISTANT



TERMITE RESISTANT



FREE









**GL - 2941** / (17G32)



MIRROR ENGRAVED PANEL



ENVIRONMENT FRIENDLY



NO FORMALDEHYDE



100% WATER RESISTANT



TERMITE RESISTANT



Give the edge to your space by making some room for the

planters that go with our Gloirio series.

FREE













GL - 2942 - (17C24)



ENGRAVED PANEL



ENVIRONMENT FRIENDLY



NO FORMALDEHYDE



WATER RESISTANT



RESISTANT











**GL - 2951** - (18G31)





ENGRAVED PANEL



ENVIRONMENT FRIENDLY



FORMALDEHYDE



WATER RESISTANT



RESISTANT















**GL - 2852** - (18G2)



MIRROR ENGRAVED PANEL



ENVIRONMENT FRIENDLY



NO FORMALDEHYDE



100% WATER RESISTANT



TERMITE RESISTANT



BORER























ED 8226















# **ENGRAVED**











ED 8307





































600 mm X 2400 m



















00 mm X 2400 mm



#### **DESIGNIA THE INTERIOR LOUNGE**

No. 160 1st Main Road, Seshadripuram Bangalore - 560 020 Karnataka, India

PH: +91 9620-966-660 /+91 9620-953-953

MAIL: info@designia.in WEB: www.designia.in