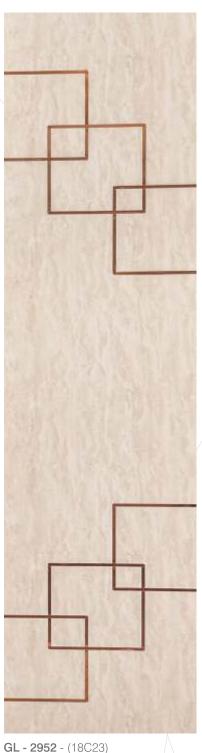

GL - 2942 - (17C24)

ENGRAVED PANEL

ENVIRONMENT FRIENDLY

NO FORMALDEHYDE

WATER RESISTANT

RESISTANT

**GL - 2951** - (18G31)

ENGRAVED PANEL