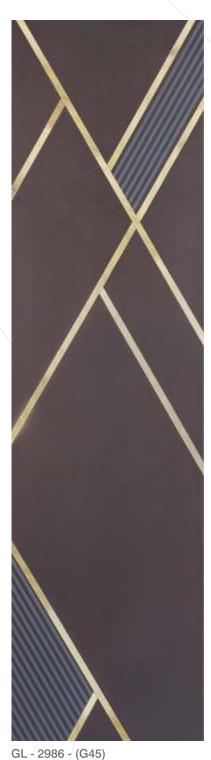

GL - 2979 - (G45)

MIRROR ENGRAVED PANEL

ENVIRONMENT FRIENDLY

NO FORMALDEHYDE

100% WATER RESISTANT

TERMITE

BOREF

MIRROR ENGRAVED PANEL