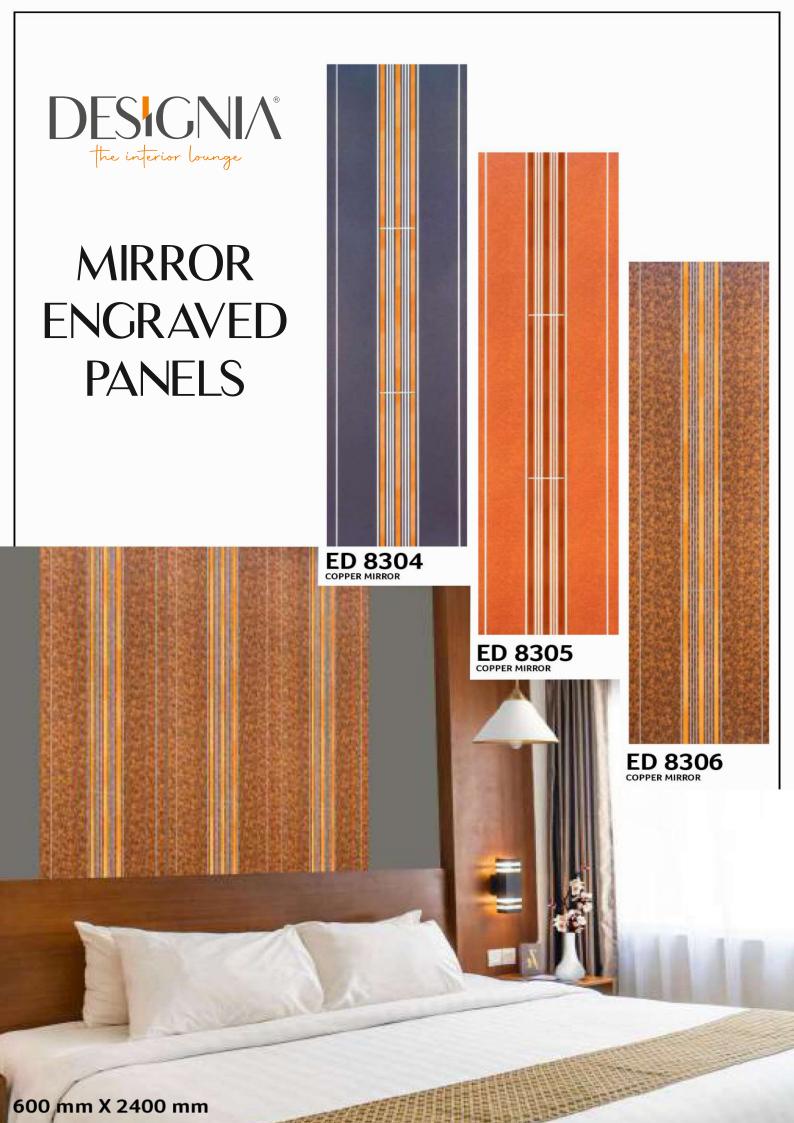

NO FORMALDEHYDE



WATER RESISTANT



TERMITE RESISTANT



FREE









**GL - 2941** / (17G32)



MIRROR ENGRAVED PANEL



ENVIRONMENT FRIENDLY



NO FORMALDEHYDE



100% WATER RESISTANT



TERMITE RESISTANT



Give the edge to your space by making some room for the

planters that go with our Gloirio series.

FREE













GL - 2942 - (17C24)



ENGRAVED PANEL



ENVIRONMENT FRIENDLY



NO FORMALDEHYDE



WATER RESISTANT



RESISTANT











**GL - 2951** - (18G31)





ENGRAVED PANEL



ENVIRONMENT FRIENDLY



FORMALDEHYDE



WATER RESISTANT



RESISTANT















**GL - 2852** - (18G2)



MIRROR ENGRAVED PANEL



ENVIRONMENT FRIENDLY



NO FORMALDEHYDE



100% WATER RESISTANT



TERMITE RESISTANT



BORER























ED 8226















# **ENGRAVED**











ED 8307





































600 mm X 2400 m



















00 mm X 2400 mm



#### **DESIGNIA THE INTERIOR LOUNGE**

No. 160 1st Main Road, Seshadripuram Bangalore - 560 020 Karnataka, India

PH: +91 9620-966-660 /+91 9620-953-953

MAIL: info@designia.in WEB: www.designia.in