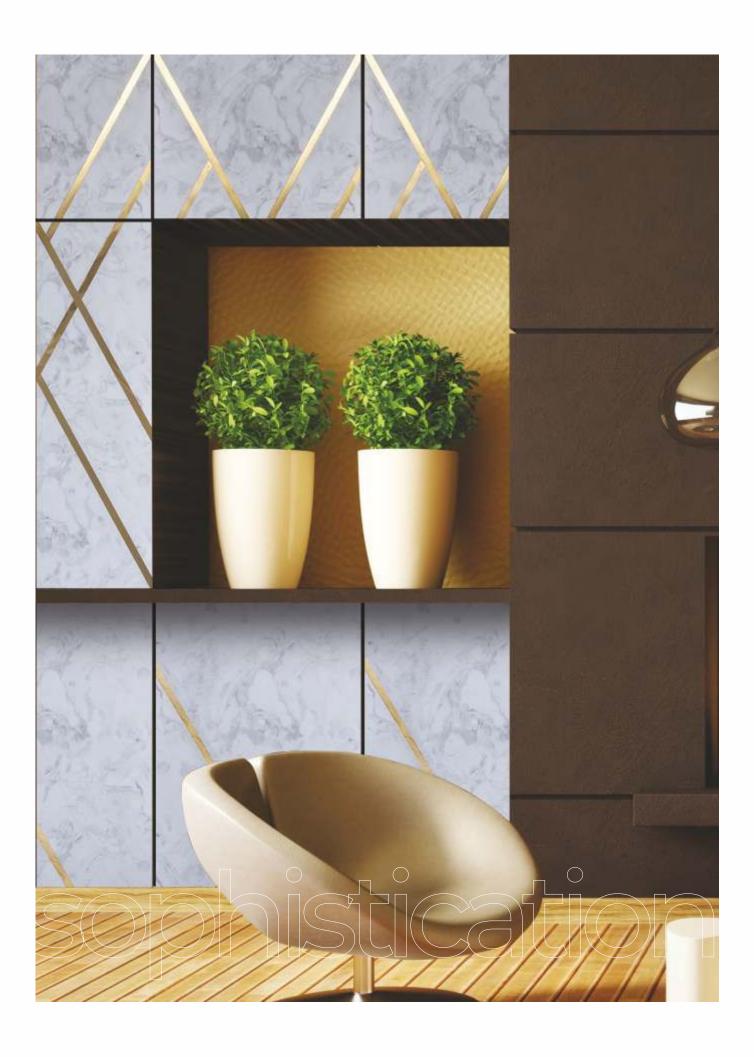

MIRROR ENGRAVED PANEL

ENVIRONMENT FRIENDLY

NO FORMALDEHYDE

100% WATER RESISTANT

TERMITE RESISTANT

Give the edge to your space by making some room for the

planters that go with our Gloirio series.

FREE