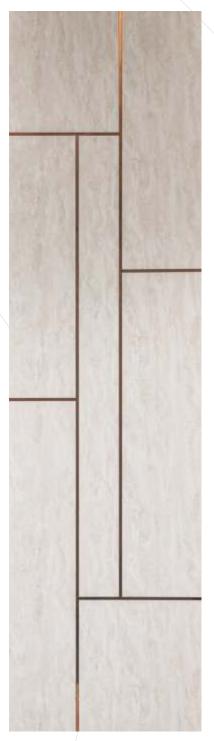

100% WATER RESISTANT

TERMITE RESISTANT

BORE

**GL - 2912** - (16C23)

MIRROR ENGRAVED PANEL

ENVIRONMENT FRIENDLY

NO FORMALDEHYDE

100% WATER RESISTANT