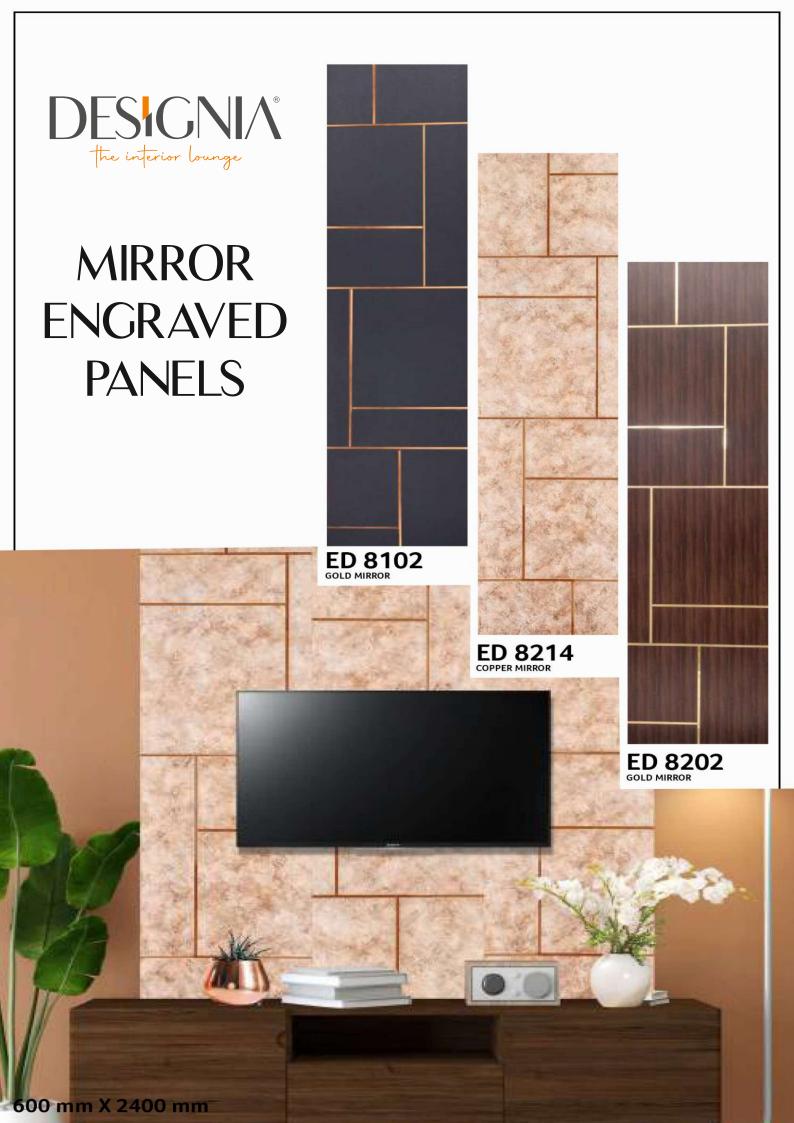

**GL - 2941** / (17G32)



MIRROR ENGRAVED PANEL



ENVIRONMENT FRIENDLY



NO FORMALDEHYDE



100% WATER RESISTANT



TERMITE RESISTANT



Give the edge to your space by making some room for the

planters that go with our Gloirio series.

FREE













GL - 2942 - (17C24)



ENGRAVED PANEL



ENVIRONMENT FRIENDLY



NO FORMALDEHYDE



WATER RESISTANT



RESISTANT











**GL - 2951** - (18G31)





ENGRAVED PANEL



ENVIRONMENT FRIENDLY



FORMALDEHYDE



WATER RESISTANT



RESISTANT















**GL - 2852** - (18G2)



MIRROR ENGRAVED PANEL



ENVIRONMENT FRIENDLY



NO FORMALDEHYDE



100% WATER RESISTANT



TERMITE RESISTANT



BORER























ED 8226















# **ENGRAVED**











ED 8307





































600 mm X 2400 m



















00 mm X 2400 mm



#### **DESIGNIA THE INTERIOR LOUNGE**

No. 160 1st Main Road, Seshadripuram Bangalore - 560 020 Karnataka, India

PH: +91 9620-966-660 /+91 9620-953-953

MAIL: info@designia.in WEB: www.designia.in