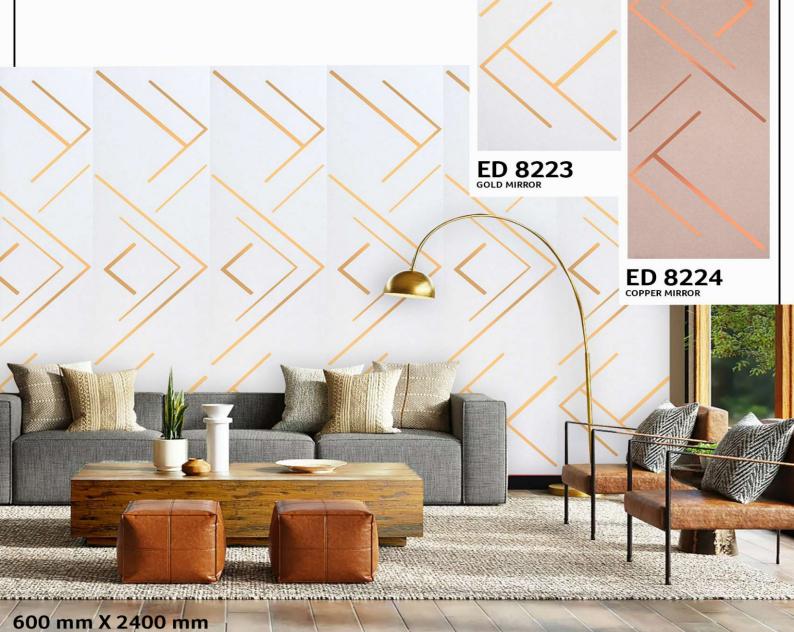

MIRROR ENGRAVED PANEL



ENVIRONMENT FRIENDLY



NO FORMALDEHYDE



WATER RESISTANT



TERMITE RESISTANT



FREE









**GL - 2941** / (17G32)



MIRROR ENGRAVED PANEL



ENVIRONMENT FRIENDLY



NO FORMALDEHYDE



100% WATER RESISTANT



TERMITE RESISTANT



Give the edge to your space by making some room for the

planters that go with our Gloirio series.

FREE













GL - 2942 - (17C24)



ENGRAVED PANEL



ENVIRONMENT FRIENDLY



NO FORMALDEHYDE



WATER RESISTANT



RESISTANT











**GL - 2951** - (18G31)





ENGRAVED PANEL



ENVIRONMENT FRIENDLY



FORMALDEHYDE



WATER RESISTANT



RESISTANT















**GL - 2852** - (18G2)



MIRROR ENGRAVED PANEL



ENVIRONMENT FRIENDLY



NO FORMALDEHYDE



100% WATER RESISTANT



TERMITE RESISTANT



BORER























ED 8226















# **ENGRAVED**











ED 8307





































600 mm X 2400 m



















00 mm X 2400 mm



#### **DESIGNIA THE INTERIOR LOUNGE**

No. 160 1st Main Road, Seshadripuram Bangalore - 560 020 Karnataka, India

PH: +91 9620-966-660 /+91 9620-953-953

MAIL: info@designia.in WEB: www.designia.in