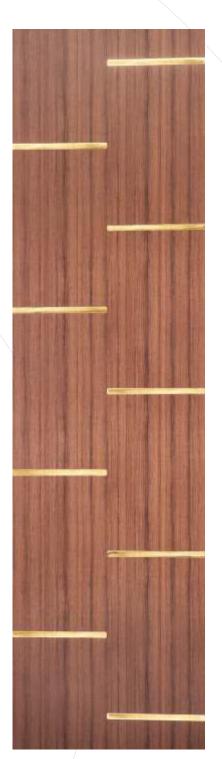

MIRROR ENGRAVED PANEL

ENVIRONMENT FRIENDLY

NO FORMALDEHYDE

100% WATER RESISTANT

TERMITE RESISTANT

BORER

ACTUAL SHEET VIEW 2400mm (8 Ft) X 600mm (2 Ft)

ENVIRONMENT FRIENDLY

ENGRAVED PANEL

ENVIRONMENT FRIENDLY

NO FORMALDEHYDE

WATER RESISTANT

RESISTANT

ACTUAL SHEET VIEW 2400mm (8 Ft) X 600mm (2 Ft)

ENGRAVED PANEL

ENVIRONMENT FRIENDLY