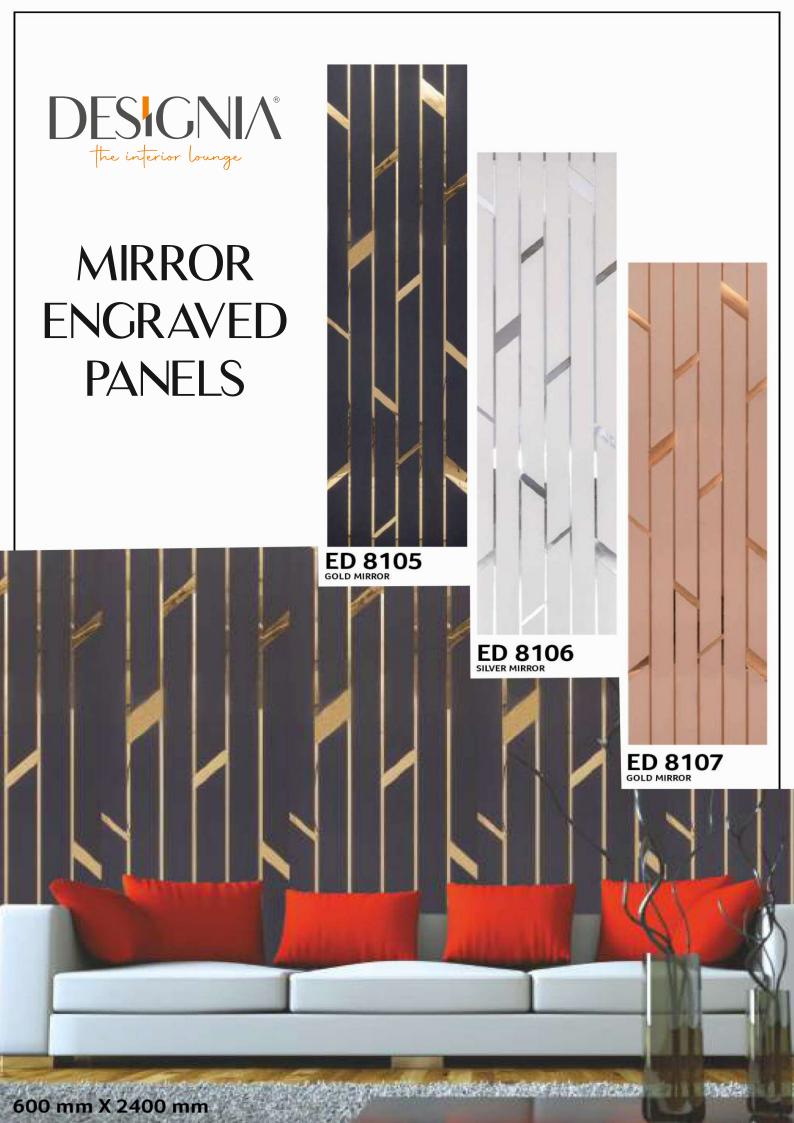

**GL - 2941** / (17G32)



MIRROR ENGRAVED PANEL



ENVIRONMENT FRIENDLY



NO FORMALDEHYDE



100% WATER RESISTANT



TERMITE RESISTANT



Give the edge to your space by making some room for the

planters that go with our Gloirio series.

FREE













GL - 2942 - (17C24)



ENGRAVED PANEL



ENVIRONMENT FRIENDLY



NO FORMALDEHYDE



WATER RESISTANT



RESISTANT











**GL - 2951** - (18G31)





ENGRAVED PANEL



ENVIRONMENT FRIENDLY



FORMALDEHYDE



WATER RESISTANT



RESISTANT















**GL - 2852** - (18G2)



MIRROR ENGRAVED PANEL



ENVIRONMENT FRIENDLY



NO FORMALDEHYDE



100% WATER RESISTANT



TERMITE RESISTANT



BORER























ED 8226















# **ENGRAVED**











ED 8307





































600 mm X 2400 m



















00 mm X 2400 mm



#### **DESIGNIA THE INTERIOR LOUNGE**

No. 160 1st Main Road, Seshadripuram Bangalore - 560 020 Karnataka, India

PH: +91 9620-966-660 /+91 9620-953-953

MAIL: info@designia.in WEB: www.designia.in