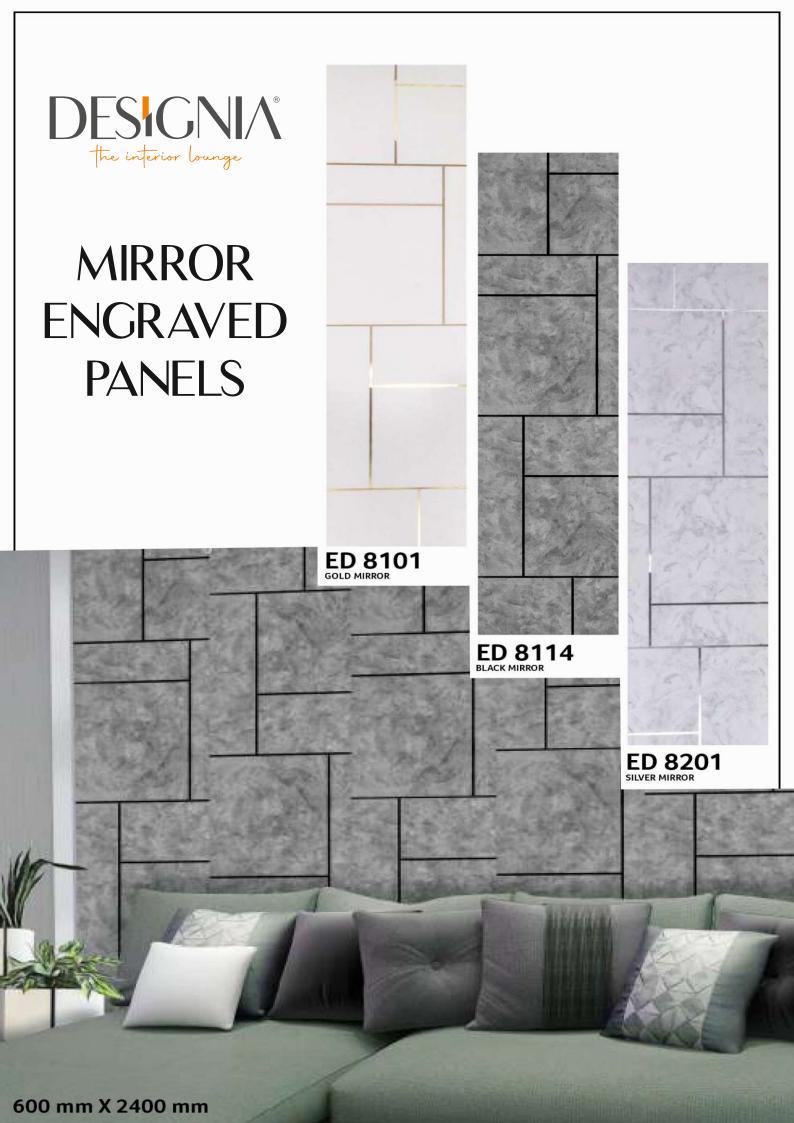

**GL - 2941** / (17G32)



MIRROR ENGRAVED PANEL



ENVIRONMENT FRIENDLY



NO FORMALDEHYDE



100% WATER RESISTANT



TERMITE RESISTANT



Give the edge to your space by making some room for the

planters that go with our Gloirio series.

FREE













GL - 2942 - (17C24)



ENGRAVED PANEL



ENVIRONMENT FRIENDLY



NO FORMALDEHYDE



WATER RESISTANT



RESISTANT











**GL - 2951** - (18G31)





ENGRAVED PANEL



ENVIRONMENT FRIENDLY



FORMALDEHYDE



WATER RESISTANT



RESISTANT















**GL - 2852** - (18G2)



MIRROR ENGRAVED PANEL



ENVIRONMENT FRIENDLY



NO FORMALDEHYDE



100% WATER RESISTANT



TERMITE RESISTANT



BORER























ED 8226















# **ENGRAVED**











ED 8307





































600 mm X 2400 m



















00 mm X 2400 mm



#### **DESIGNIA THE INTERIOR LOUNGE**

No. 160 1st Main Road, Seshadripuram Bangalore - 560 020 Karnataka, India

PH: +91 9620-966-660 /+91 9620-953-953

MAIL: info@designia.in WEB: www.designia.in