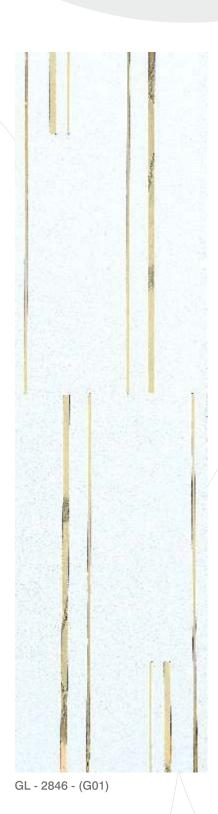

GL - 2957 - (C03)



MIRROR ENGRAVED PANEL



ENVIRONMENT FRIENDLY



NO FORMALDEHYDE



100% WATER RESISTANT



TERMITE RESISTANT



FREE













GL - 2959 - (G24)



MIRROR ENGRAVED PANEL



ENVIRONMENT FRIENDLY



NO FORMALDEHYDE



100% WATER RESISTANT



TERMITE RESISTANT



BORER





















ACTUAL SHEET VIEW 2400mm (8 Ft) X 600mm (2 Ft)















ENVIRONMENT FRIENDLY



NO FORMALDEHYDE



100% WATER RESISTANT



TERMITE RESISTANT



FREE



# 











GL - 2977 - (G24)



MIRROR ENGRAVED PANEL



ENVIRONMENT FRIENDLY



NO FORMALDEHYDE



100% WATER RESISTANT



TERMITE RESISTANT



BORE













GL - 2979 - (G45)



MIRROR ENGRAVED PANEL



ENVIRONMENT FRIENDLY



NO FORMALDEHYDE



100% WATER RESISTANT



TERMITE



BOREF











MIRROR ENGRAVED PANEL



ENVIRONMENT FRIENDLY



NO FORMALDEHYDE



100% WATER RESISTANT



TERMITE RESISTANT



BORER













GL - 2909 - (G24)



ENGRAVED PANEL



ENVIRONMENT FRIENDLY



FORMALDEHYDE



WATER RESISTANT



TERMITE RESISTANT

















ENGRAVED PANEL



ENVIRONMENT FRIENDLY



FORMALDEHYDE