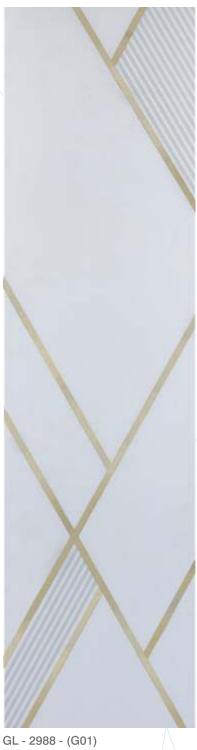

# 

GL - 2977 - (G24)

MIRROR ENGRAVED PANEL

ENVIRONMENT FRIENDLY

NO FORMALDEHYDE

100% WATER RESISTANT

TERMITE RESISTANT

BORE