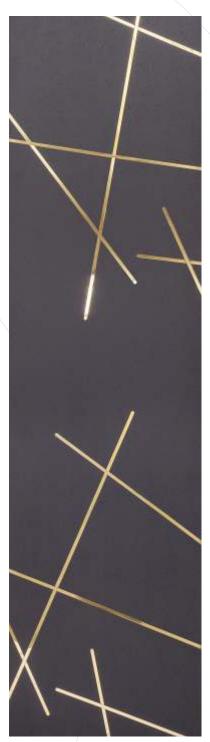

100% WATER RESISTANT

TERMITE RESISTANT

BORE

**GL - 2912** - (16C23)

MIRROR ENGRAVED PANEL

ENVIRONMENT FRIENDLY

NO FORMALDEHYDE

100% WATER RESISTANT