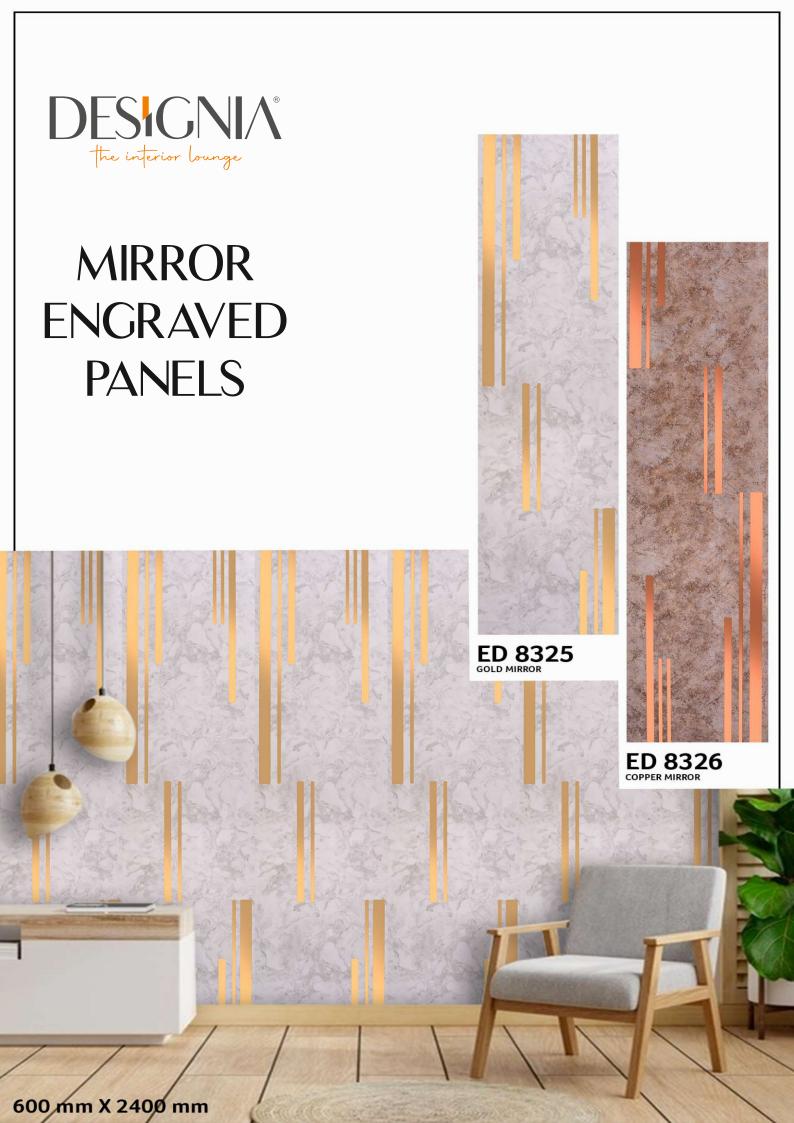

ENVIRONMENT FRIENDLY



NO FORMALDEHYDE



WATER RESISTANT



TERMITE RESISTANT



FREE









**GL - 2941** / (17G32)



MIRROR ENGRAVED PANEL



ENVIRONMENT FRIENDLY



NO FORMALDEHYDE



100% WATER RESISTANT



TERMITE RESISTANT



Give the edge to your space by making some room for the

planters that go with our Gloirio series.

FREE













GL - 2942 - (17C24)



ENGRAVED PANEL



ENVIRONMENT FRIENDLY



NO FORMALDEHYDE



WATER RESISTANT



RESISTANT











**GL - 2951** - (18G31)





ENGRAVED PANEL



ENVIRONMENT FRIENDLY



FORMALDEHYDE



WATER RESISTANT



RESISTANT















**GL - 2852** - (18G2)



MIRROR ENGRAVED PANEL



ENVIRONMENT FRIENDLY



NO FORMALDEHYDE



100% WATER RESISTANT



TERMITE RESISTANT



BORER























ED 8226















# **ENGRAVED**











ED 8307





































600 mm X 2400 m



















00 mm X 2400 mm



#### **DESIGNIA THE INTERIOR LOUNGE**

No. 160 1st Main Road, Seshadripuram Bangalore - 560 020 Karnataka, India

PH: +91 9620-966-660 /+91 9620-953-953

MAIL: info@designia.in WEB: www.designia.in