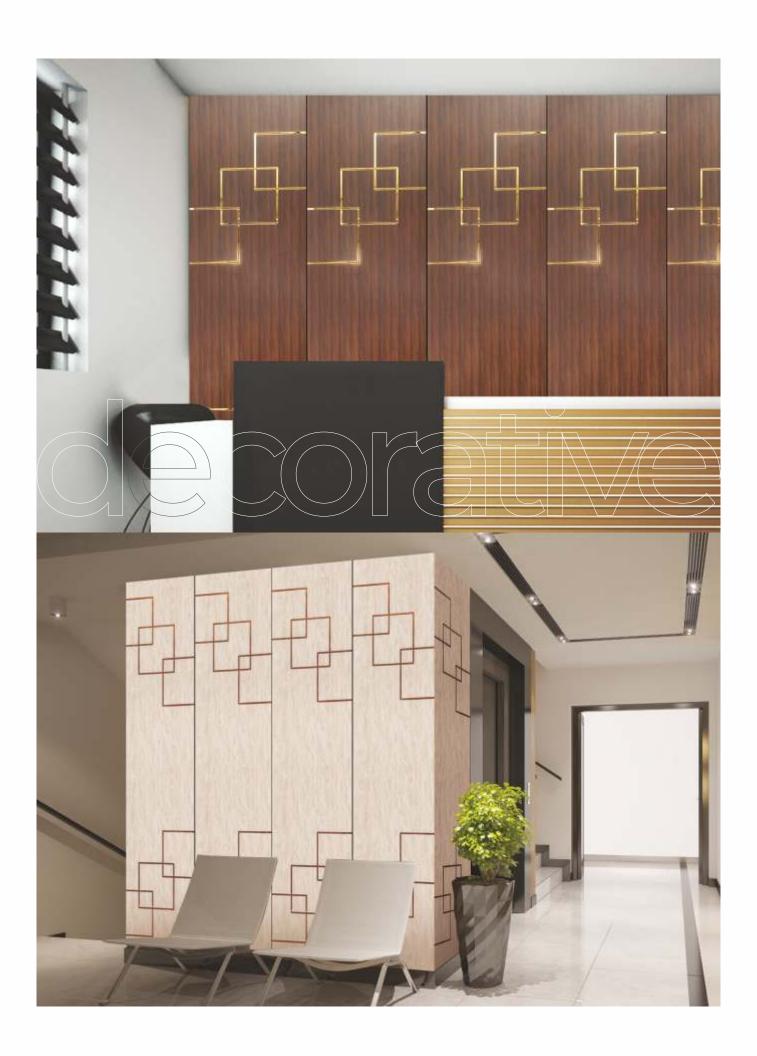

NO FORMALDEHYDE

WATER RESISTANT

RESISTANT

One can never get enough

this series can wonders.

of class. However, placing some smartly designed table tops with

MIRROR ENGRAVED PANEL

ENVIRONMENT FRIENDLY

FREE

Create a massive impact for

your space by using small and dynamic Gloirio

elements.

GL - 2967 - (G52)

MIRROR ENGRAVED PANEL

ENVIRONMENT FRIENDLY

NO FORMALDEHYDE

WATER RESISTANT

TERMITE RESISTANT

FREE

We brings you world class premium quality decorative panels aiming at the latest cutting machinery support from korean company to satisfy your quench of art.

ENGRAVED PANEL