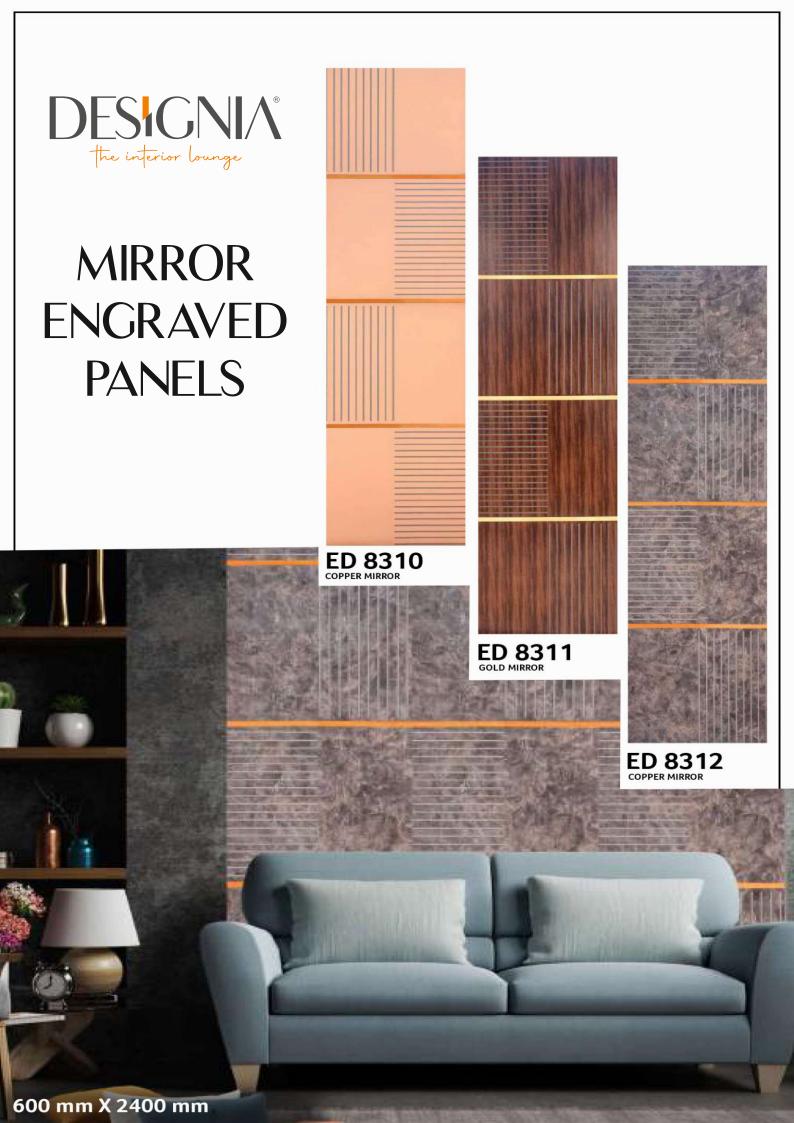

Y



NO FORMALDEHYDE



WATER RESISTANT



TERMITE RESISTANT



FREE









**GL - 2941** / (17G32)



MIRROR ENGRAVED PANEL



ENVIRONMENT FRIENDLY



NO FORMALDEHYDE



100% WATER RESISTANT



TERMITE RESISTANT



Give the edge to your space by making some room for the

planters that go with our Gloirio series.

FREE













GL - 2942 - (17C24)



ENGRAVED PANEL



ENVIRONMENT FRIENDLY



NO FORMALDEHYDE



WATER RESISTANT



RESISTANT











**GL - 2951** - (18G31)





ENGRAVED PANEL



ENVIRONMENT FRIENDLY



FORMALDEHYDE



WATER RESISTANT



RESISTANT















**GL - 2852** - (18G2)



MIRROR ENGRAVED PANEL



ENVIRONMENT FRIENDLY



NO FORMALDEHYDE



100% WATER RESISTANT



TERMITE RESISTANT



BORER























ED 8226















# **ENGRAVED**











ED 8307





































600 mm X 2400 m



















00 mm X 2400 mm



#### **DESIGNIA THE INTERIOR LOUNGE**

No. 160 1st Main Road, Seshadripuram Bangalore - 560 020 Karnataka, India

PH: +91 9620-966-660 /+91 9620-953-953

MAIL: info@designia.in WEB: www.designia.in