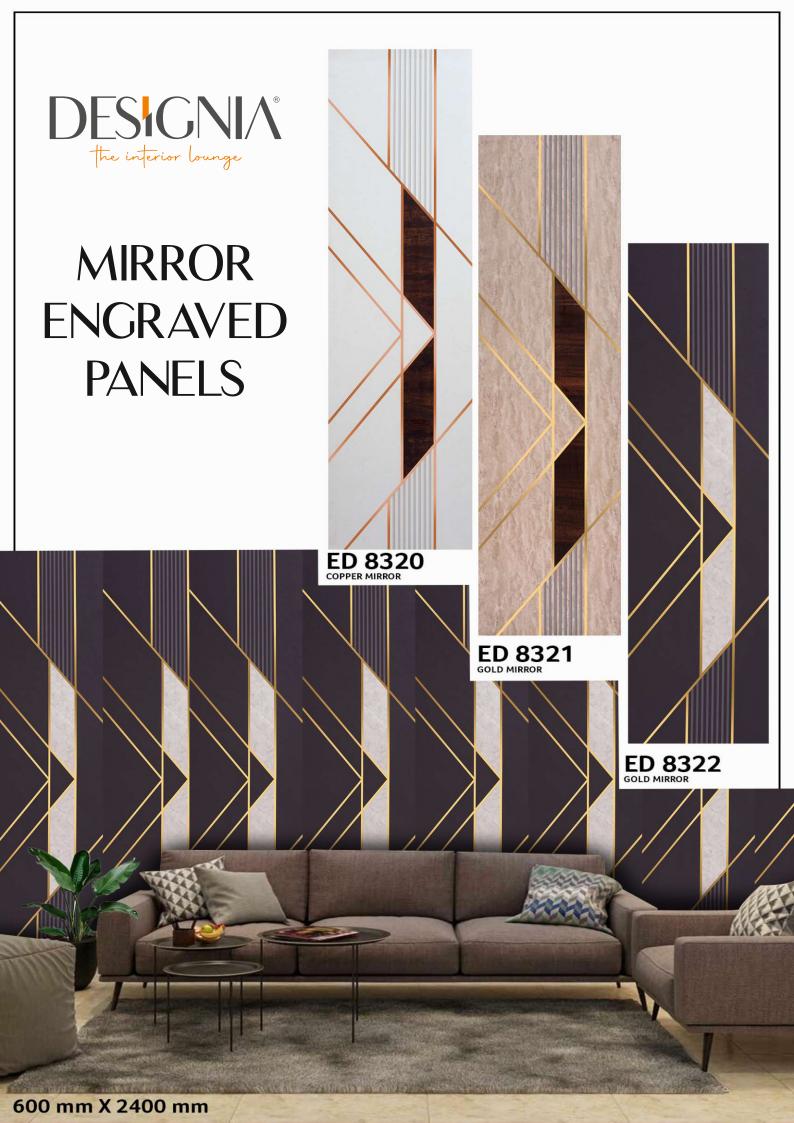

PANEL



ENVIRONMENT FRIENDLY



NO FORMALDEHYDE



WATER RESISTANT



TERMITE RESISTANT



FREE









**GL - 2941** / (17G32)



MIRROR ENGRAVED PANEL



ENVIRONMENT FRIENDLY



NO FORMALDEHYDE



100% WATER RESISTANT



TERMITE RESISTANT



Give the edge to your space by making some room for the

planters that go with our Gloirio series.

FREE













GL - 2942 - (17C24)



ENGRAVED PANEL



ENVIRONMENT FRIENDLY



NO FORMALDEHYDE



WATER RESISTANT



RESISTANT











**GL - 2951** - (18G31)





ENGRAVED PANEL



ENVIRONMENT FRIENDLY



FORMALDEHYDE



WATER RESISTANT



RESISTANT















**GL - 2852** - (18G2)



MIRROR ENGRAVED PANEL



ENVIRONMENT FRIENDLY



NO FORMALDEHYDE



100% WATER RESISTANT



TERMITE RESISTANT



BORER























ED 8226















# **ENGRAVED**











ED 8307





































600 mm X 2400 m



















00 mm X 2400 mm



#### **DESIGNIA THE INTERIOR LOUNGE**

No. 160 1st Main Road, Seshadripuram Bangalore - 560 020 Karnataka, India

PH: +91 9620-966-660 /+91 9620-953-953

MAIL: info@designia.in WEB: www.designia.in