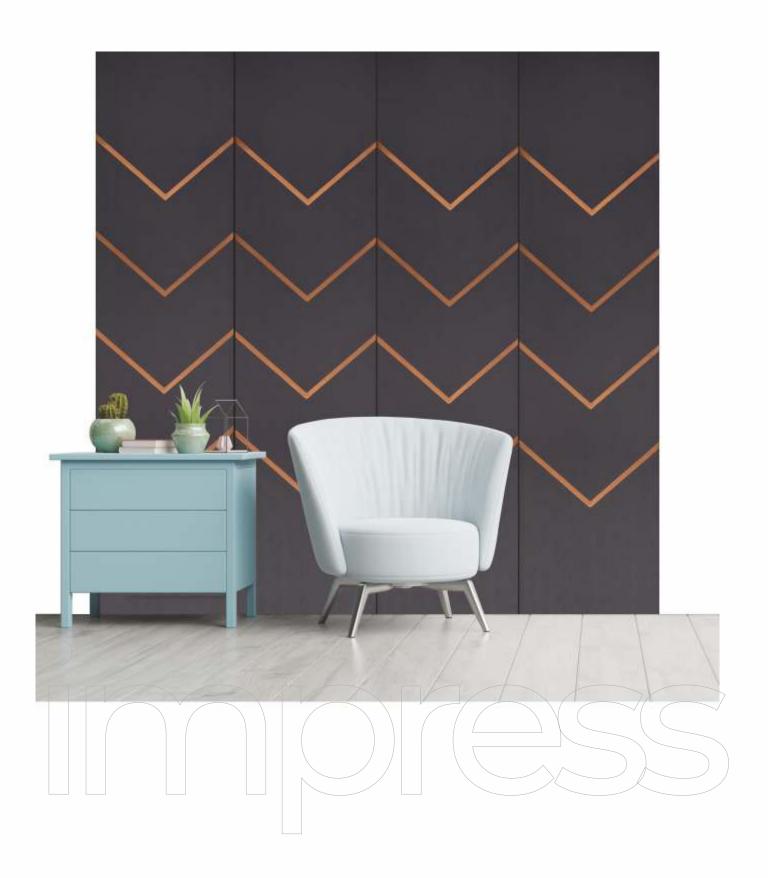

NO FORMALDEHYDE

WATER RESISTANT

RESISTANT

One can never get enough

this series can wonders.

of class. However, placing some smartly designed table tops with

MIRROR ENGRAVED PANEL

ENVIRONMENT FRIENDLY

FREE

Create a massive impact for

your space by using small and dynamic Gloirio

elements.

GL - 2967 - (G52)

MIRROR ENGRAVED PANEL

ENVIRONMENT FRIENDLY

NO FORMALDEHYDE

MIRROR ENGRAVED PANEL

ENVIRONMENT FRIENDLY

NO FORMALDEHYDE

100% WATER RESISTANT

TERMITE RESISTANT

Give the edge to your space by making some room for the

planters that go with our Gloirio series.

FREE