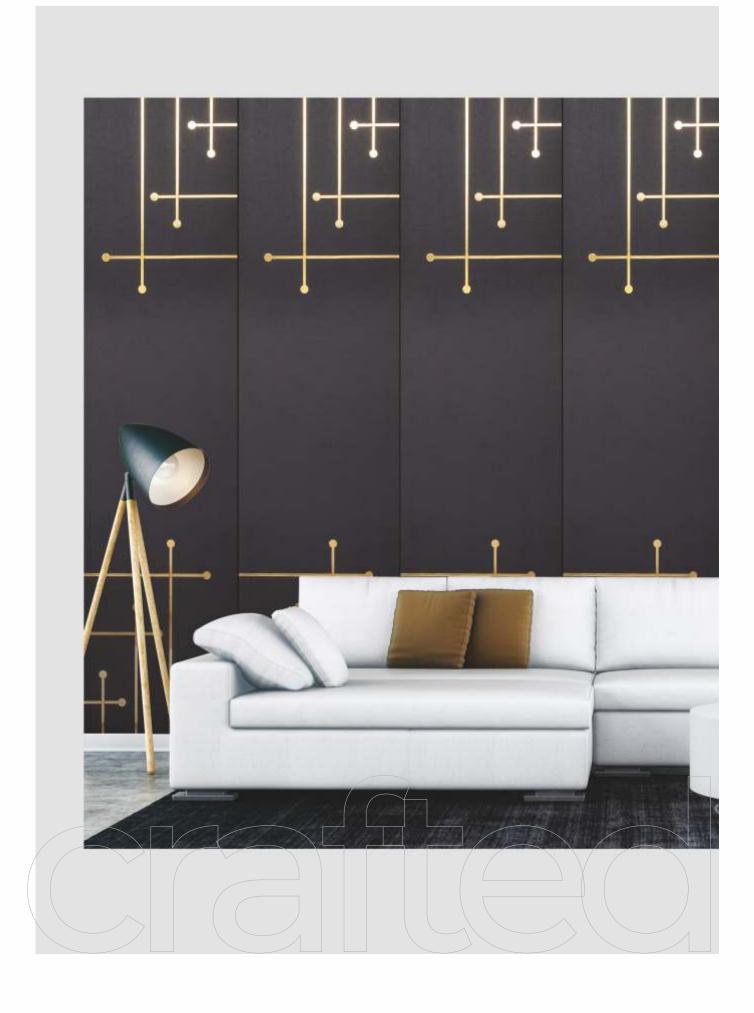

NO FORMALDEHYDE

WATER RESISTANT

RESISTANT

One can never get enough

this series can wonders.

of class. However, placing some smartly designed table tops with

MIRROR ENGRAVED PANEL

ENVIRONMENT FRIENDLY

FREE

Create a massive impact for

your space by using small and dynamic Gloirio

elements.

GL - 2967 - (G52)

MIRROR ENGRAVED PANEL

ENVIRONMENT FRIENDLY

NO FORMALDEHYDE

WATER RESISTANT

TERMITE RESISTANT

FREE

We brings you world class premium quality decorative panels aiming at the latest cutting machinery support from korean company to satisfy your quench of art.

ENGRAVED PANEL