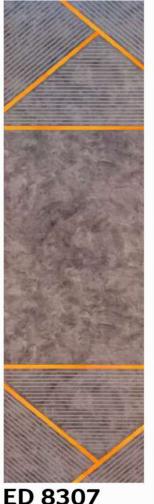

O FORMALDEHYDE



WATER RESISTANT



TERMITE RESISTANT



FREE









**GL - 2941** / (17G32)



MIRROR ENGRAVED PANEL



ENVIRONMENT FRIENDLY



NO FORMALDEHYDE



100% WATER RESISTANT



TERMITE RESISTANT



Give the edge to your space by making some room for the

planters that go with our Gloirio series.

FREE













GL - 2942 - (17C24)



ENGRAVED PANEL



ENVIRONMENT FRIENDLY



NO FORMALDEHYDE



WATER RESISTANT



RESISTANT











**GL - 2951** - (18G31)





ENGRAVED PANEL



ENVIRONMENT FRIENDLY



FORMALDEHYDE



WATER RESISTANT



RESISTANT















**GL - 2852** - (18G2)



MIRROR ENGRAVED PANEL



ENVIRONMENT FRIENDLY



NO FORMALDEHYDE



100% WATER RESISTANT



TERMITE RESISTANT



BORER























ED 8226















# **ENGRAVED**











ED 8307





































600 mm X 2400 m



















00 mm X 2400 mm



#### **DESIGNIA THE INTERIOR LOUNGE**

No. 160 1st Main Road, Seshadripuram Bangalore - 560 020 Karnataka, India

PH: +91 9620-966-660 /+91 9620-953-953

MAIL: info@designia.in WEB: www.designia.in