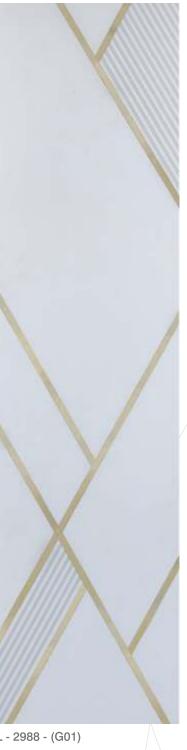

# 

GL - 2977 - (G24)

MIRROR ENGRAVED PANEL

ENVIRONMENT FRIENDLY

NO FORMALDEHYDE

100% WATER RESISTANT

TERMITE RESISTANT

BORE