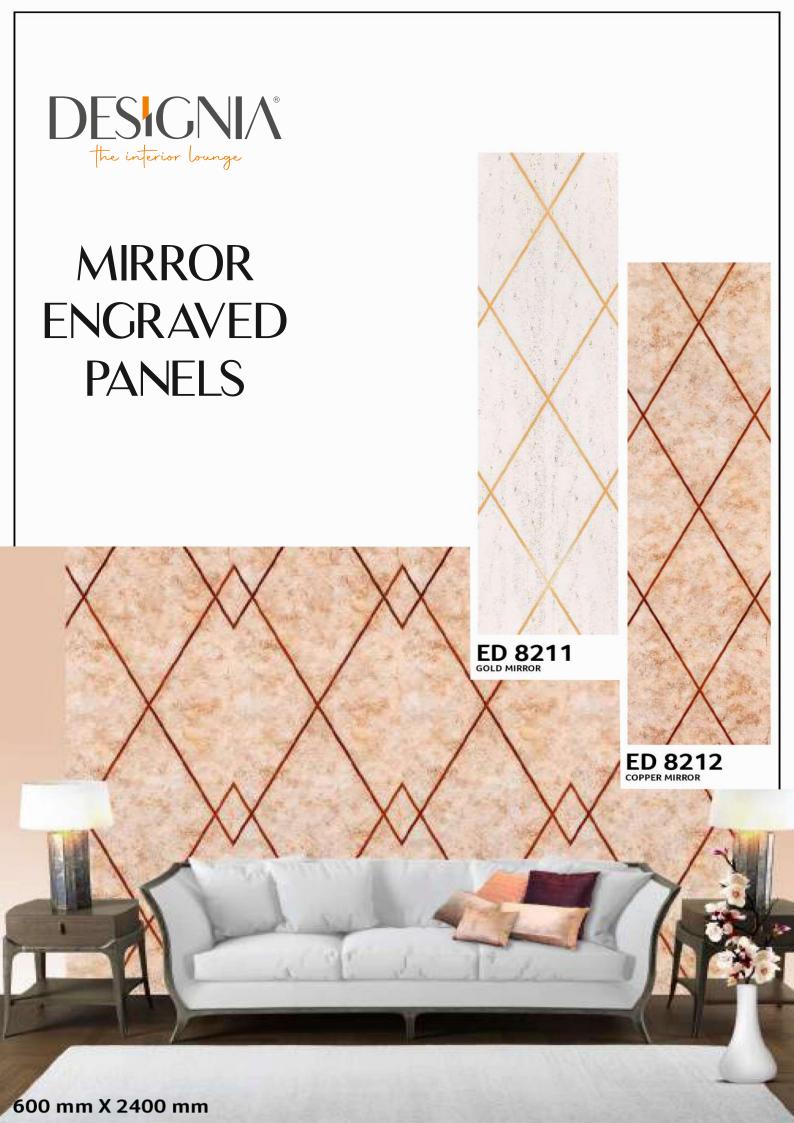

TERMITE RESISTANT



FREE









**GL - 2941** / (17G32)



MIRROR ENGRAVED PANEL



ENVIRONMENT FRIENDLY



NO FORMALDEHYDE



100% WATER RESISTANT



TERMITE RESISTANT



Give the edge to your space by making some room for the

planters that go with our Gloirio series.

FREE













GL - 2942 - (17C24)



ENGRAVED PANEL



ENVIRONMENT FRIENDLY



NO FORMALDEHYDE



WATER RESISTANT



RESISTANT











**GL - 2951** - (18G31)





ENGRAVED PANEL



ENVIRONMENT FRIENDLY



FORMALDEHYDE



WATER RESISTANT



RESISTANT















**GL - 2852** - (18G2)



MIRROR ENGRAVED PANEL



ENVIRONMENT FRIENDLY



NO FORMALDEHYDE



100% WATER RESISTANT



TERMITE RESISTANT



BORER























ED 8226















# **ENGRAVED**











ED 8307





































600 mm X 2400 m



















00 mm X 2400 mm



#### **DESIGNIA THE INTERIOR LOUNGE**

No. 160 1st Main Road, Seshadripuram Bangalore - 560 020 Karnataka, India

PH: +91 9620-966-660 /+91 9620-953-953

MAIL: info@designia.in WEB: www.designia.in