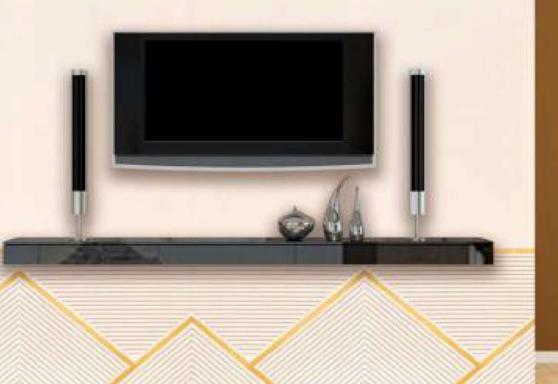

WATER RESISTANT



TERMITE RESISTANT



FREE









**GL - 2941** / (17G32)



MIRROR ENGRAVED PANEL



ENVIRONMENT FRIENDLY



NO FORMALDEHYDE



100% WATER RESISTANT



TERMITE RESISTANT



Give the edge to your space by making some room for the

planters that go with our Gloirio series.

FREE













GL - 2942 - (17C24)



ENGRAVED PANEL



ENVIRONMENT FRIENDLY



NO FORMALDEHYDE



WATER RESISTANT



RESISTANT











**GL - 2951** - (18G31)





ENGRAVED PANEL



ENVIRONMENT FRIENDLY



FORMALDEHYDE



WATER RESISTANT



RESISTANT















**GL - 2852** - (18G2)



MIRROR ENGRAVED PANEL



ENVIRONMENT FRIENDLY



NO FORMALDEHYDE



100% WATER RESISTANT



TERMITE RESISTANT



BORER























ED 8226















# **ENGRAVED**











ED 8307





































600 mm X 2400 m



















00 mm X 2400 mm



#### **DESIGNIA THE INTERIOR LOUNGE**

No. 160 1st Main Road, Seshadripuram Bangalore - 560 020 Karnataka, India

PH: +91 9620-966-660 /+91 9620-953-953

MAIL: info@designia.in WEB: www.designia.in