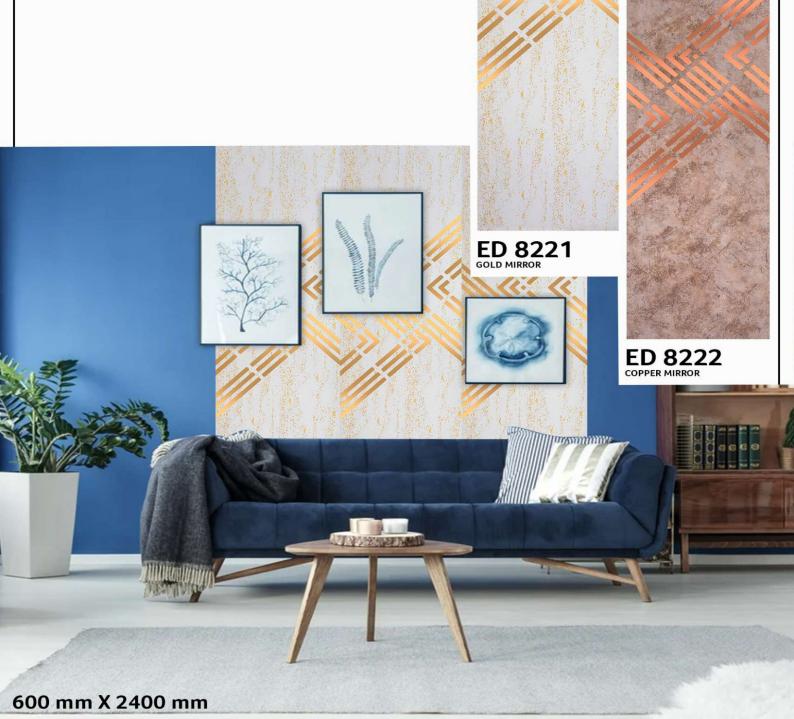

,







MIRROR ENGRAVED PANEL



ENVIRONMENT FRIENDLY



NO FORMALDEHYDE



WATER RESISTANT



TERMITE RESISTANT



FREE









**GL - 2941** / (17G32)



MIRROR ENGRAVED PANEL



ENVIRONMENT FRIENDLY



NO FORMALDEHYDE



100% WATER RESISTANT



TERMITE RESISTANT



Give the edge to your space by making some room for the

planters that go with our Gloirio series.

FREE













GL - 2942 - (17C24)



ENGRAVED PANEL



ENVIRONMENT FRIENDLY



NO FORMALDEHYDE



WATER RESISTANT



RESISTANT











**GL - 2951** - (18G31)





ENGRAVED PANEL



ENVIRONMENT FRIENDLY



FORMALDEHYDE



WATER RESISTANT



RESISTANT















**GL - 2852** - (18G2)



MIRROR ENGRAVED PANEL



ENVIRONMENT FRIENDLY



NO FORMALDEHYDE



100% WATER RESISTANT



TERMITE RESISTANT



BORER























ED 8226















# **ENGRAVED**











ED 8307





































600 mm X 2400 m



















00 mm X 2400 mm



#### **DESIGNIA THE INTERIOR LOUNGE**

No. 160 1st Main Road, Seshadripuram Bangalore - 560 020 Karnataka, India

PH: +91 9620-966-660 /+91 9620-953-953

MAIL: info@designia.in WEB: www.designia.in