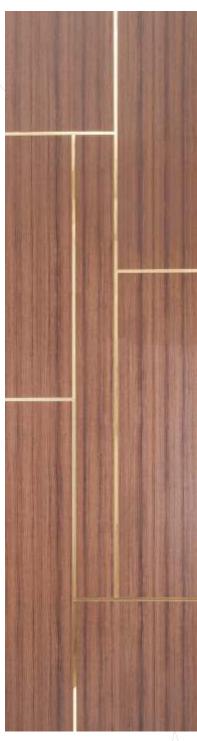

GL - 2957 - (C03)

MIRROR ENGRAVED PANEL

ENVIRONMENT FRIENDLY

NO FORMALDEHYDE

100% WATER RESISTANT

TERMITE RESISTANT

FREE

GL - 2959 - (G24)

MIRROR ENGRAVED PANEL

ENVIRONMENT FRIENDLY

NO FORMALDEHYDE

100% WATER RESISTANT

TERMITE RESISTANT

BORER

ACTUAL SHEET VIEW 2400mm (8 Ft) X 600mm (2 Ft)

ENVIRONMENT FRIENDLY