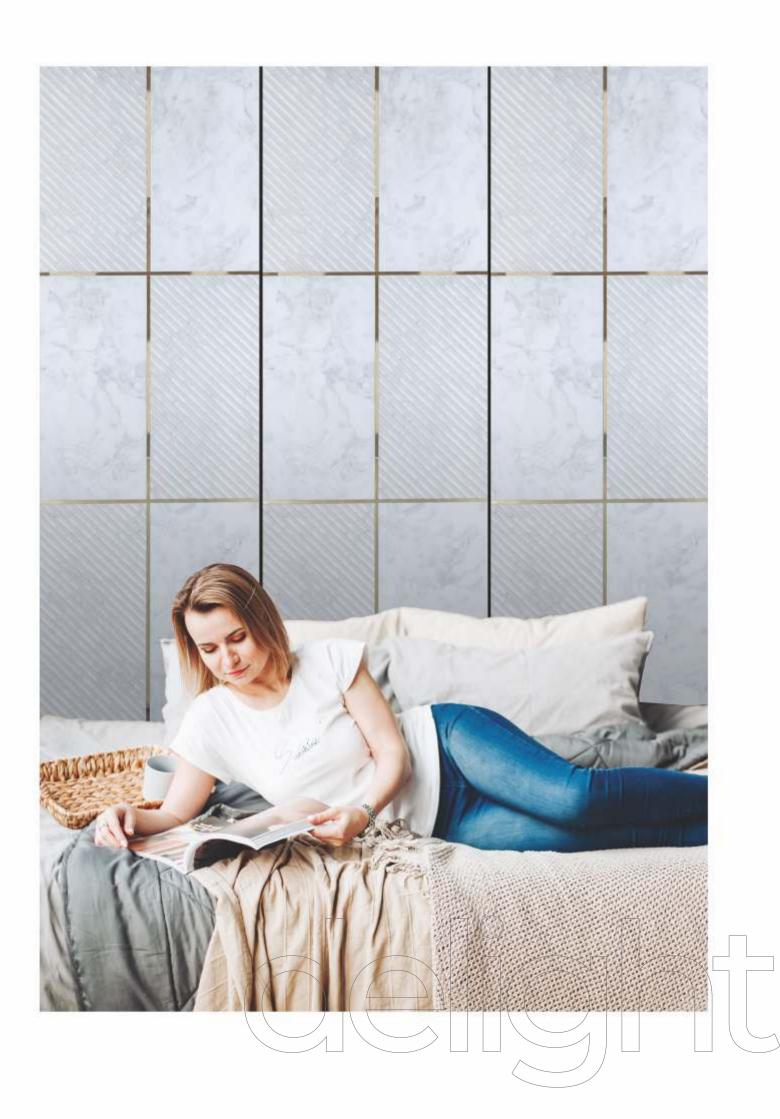

mm (8 Ft) X 600mm (2 Ft)















ENVIRONMENT FRIENDLY



NO FORMALDEHYDE



100% WATER RESISTANT



TERMITE RESISTANT



FREE



# 











GL - 2977 - (G24)



MIRROR ENGRAVED PANEL



ENVIRONMENT FRIENDLY



NO FORMALDEHYDE



100% WATER RESISTANT



TERMITE RESISTANT



BORE













GL - 2979 - (G45)



MIRROR ENGRAVED PANEL



ENVIRONMENT FRIENDLY



NO FORMALDEHYDE



100% WATER RESISTANT



TERMITE



BOREF











MIRROR ENGRAVED PANEL



ENVIRONMENT FRIENDLY



NO FORMALDEHYDE



100% WATER RESISTANT



TERMITE RESISTANT



BORER













GL - 2909 - (G24)



ENGRAVED PANEL



ENVIRONMENT FRIENDLY



FORMALDEHYDE



WATER RESISTANT



TERMITE RESISTANT

















ENGRAVED PANEL



ENVIRONMENT FRIENDLY



FORMALDEHYDE



WATER RESISTANT



RESISTANT



















ENGRAVED PANEL



ENVIRONMENT FRIENDLY



NO FORMALDEHYDE



WATER RESISTANT



RESISTANT





ACTUAL SHEET VIEW 2400mm (8 Ft) X 600mm (2 Ft)













ENGRAVED PANEL



ENVIRONMENT FRIENDLY



NO FORMALDEHYDE



WATER RESISTANT



RESISTANT











One can never get enough

this series can wonders.

of class. However, placing some smartly designed table tops with







MIRROR ENGRAVED PANEL



ENVIRONMENT FRIENDLY



NO FORMALDEHYDE



WATER RESISTANT



TERMITE



FREE

















ENGRAVED PANEL



ENVIRONMENT FRIENDLY



FORMALDEHYDE



WATER RESISTANT



RESISTANT



















GL - 2936 - (G23)



MIRROR ENGRAVED PANEL



ENVIRONMENT FRIENDLY



NO FORMALDEHYDE



100% WATER RESISTANT



TERMITE RESISTANT















ENGRAVED PANEL



ENVIRONMENT FRIE