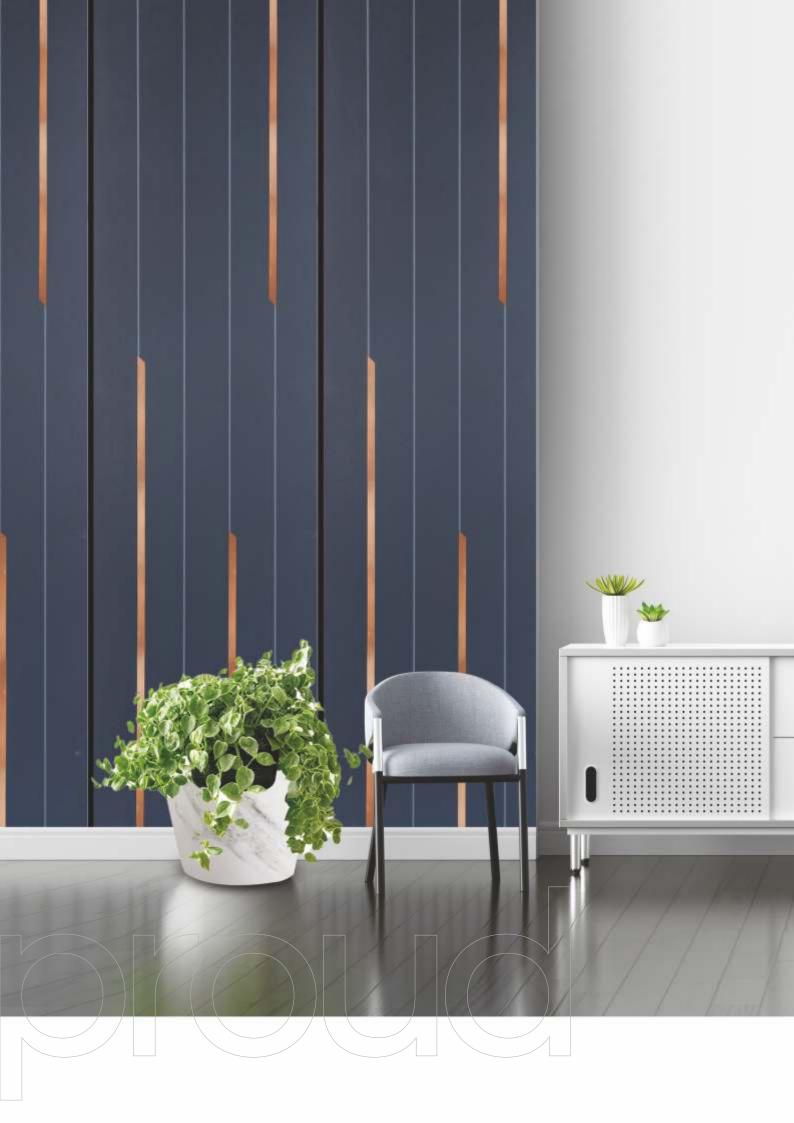

FREE

Create a massive impact for

your space by using small and dynamic Gloirio

elements.

GL - 2967 - (G52)

MIRROR ENGRAVED PANEL

ENVIRONMENT FRIENDLY

NO FORMALDEHYDE

MIRROR ENGRAVED PANEL

ENVIRONMENT FRIENDLY

NO FORMALDEHYDE

100% WATER RESISTANT

TERMITE RESISTANT

Give the edge to your space by making some room for the

planters that go with our Gloirio series.

FREE