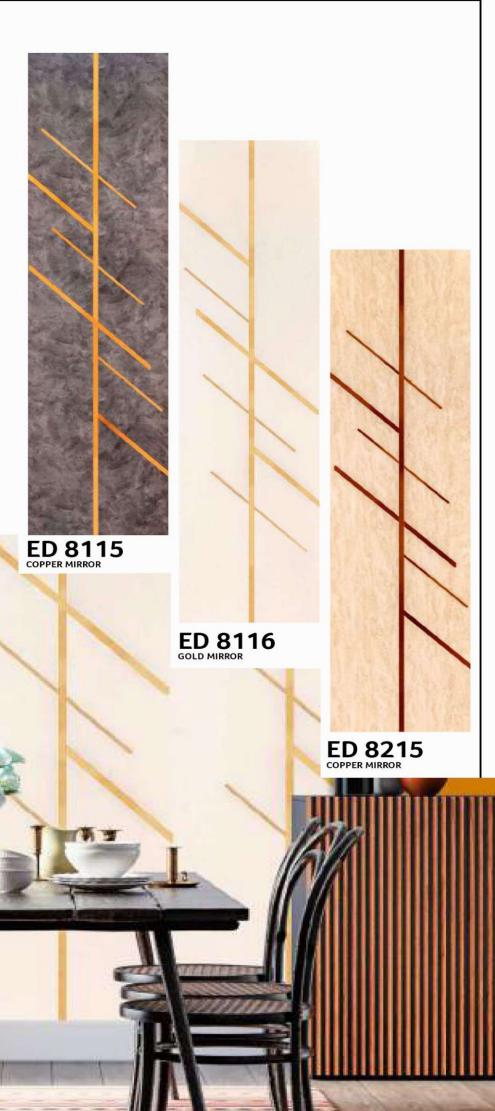

TERMITE RESISTANT



FREE









**GL - 2941** / (17G32)



MIRROR ENGRAVED PANEL



ENVIRONMENT FRIENDLY



NO FORMALDEHYDE



100% WATER RESISTANT



TERMITE RESISTANT



Give the edge to your space by making some room for the

planters that go with our Gloirio series.

FREE













GL - 2942 - (17C24)



ENGRAVED PANEL



ENVIRONMENT FRIENDLY



NO FORMALDEHYDE



WATER RESISTANT



RESISTANT











**GL - 2951** - (18G31)





ENGRAVED PANEL



ENVIRONMENT FRIENDLY



FORMALDEHYDE



WATER RESISTANT



RESISTANT















**GL - 2852** - (18G2)



MIRROR ENGRAVED PANEL



ENVIRONMENT FRIENDLY



NO FORMALDEHYDE



100% WATER RESISTANT



TERMITE RESISTANT



BORER























ED 8226















# **ENGRAVED**











ED 8307





































600 mm X 2400 m



















00 mm X 2400 mm



#### **DESIGNIA THE INTERIOR LOUNGE**

No. 160 1st Main Road, Seshadripuram Bangalore - 560 020 Karnataka, India

PH: +91 9620-966-660 /+91 9620-953-953

MAIL: info@designia.in WEB: www.designia.in