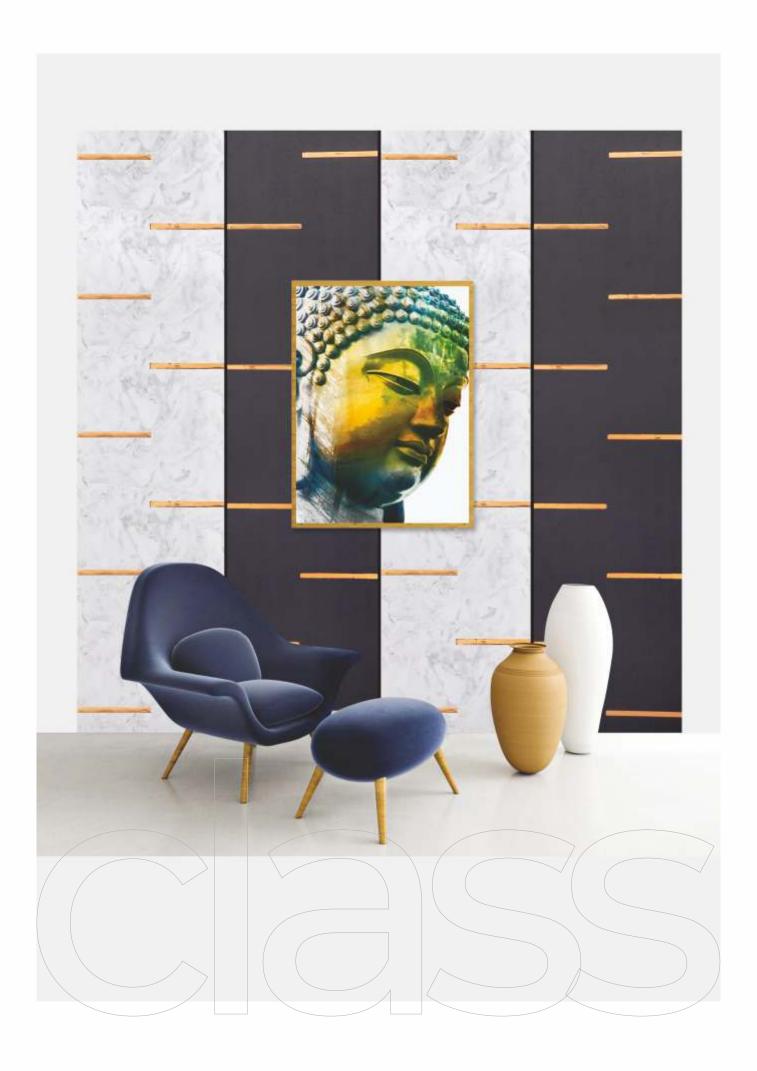

NO FORMALDEHYDE

WATER RESISTANT

RESISTANT

One can never get enough

this series can wonders.

of class. However, placing some smartly designed table tops with

MIRROR ENGRAVED PANEL

ENVIRONMENT FRIENDLY

FREE

Create a massive impact for

your space by using small and dynamic Gloirio

elements.

GL - 2967 - (G52)

MIRROR ENGRAVED PANEL

ENVIRONMENT FRIENDLY

NO FORMALDEHYDE