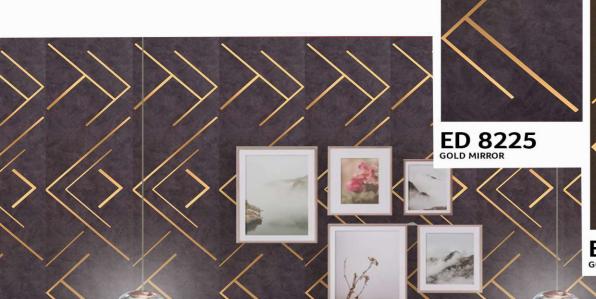

MIRROR ENGRAVED PANEL



ENVIRONMENT FRIENDLY



NO FORMALDEHYDE



WATER RESISTANT



TERMITE RESISTANT



FREE









**GL - 2941** / (17G32)



MIRROR ENGRAVED PANEL



ENVIRONMENT FRIENDLY



NO FORMALDEHYDE



100% WATER RESISTANT



TERMITE RESISTANT



Give the edge to your space by making some room for the

planters that go with our Gloirio series.

FREE













GL - 2942 - (17C24)



ENGRAVED PANEL



ENVIRONMENT FRIENDLY



NO FORMALDEHYDE



WATER RESISTANT



RESISTANT











**GL - 2951** - (18G31)





ENGRAVED PANEL



ENVIRONMENT FRIENDLY



FORMALDEHYDE



WATER RESISTANT



RESISTANT















**GL - 2852** - (18G2)



MIRROR ENGRAVED PANEL



ENVIRONMENT FRIENDLY



NO FORMALDEHYDE



100% WATER RESISTANT



TERMITE RESISTANT



BORER























ED 8226















# **ENGRAVED**











ED 8307





































600 mm X 2400 m



















00 mm X 2400 mm



#### **DESIGNIA THE INTERIOR LOUNGE**

No. 160 1st Main Road, Seshadripuram Bangalore - 560 020 Karnataka, India

PH: +91 9620-966-660 /+91 9620-953-953

MAIL: info@designia.in WEB: www.designia.in