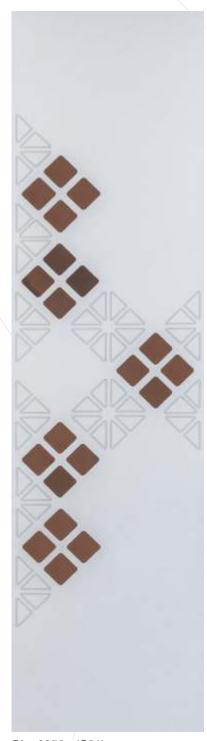

GL - 2957 - (C03)

MIRROR ENGRAVED PANEL

ENVIRONMENT FRIENDLY

NO FORMALDEHYDE

100% WATER RESISTANT

TERMITE RESISTANT

FREE

GL - 2959 - (G24)