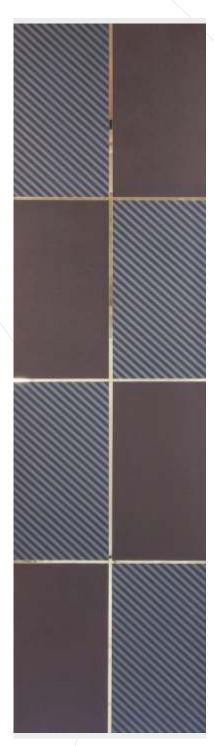

MIRROR ENGRAVED PANEL

ENVIRONMENT FRIENDLY

NO FORMALDEHYDE

100% WATER RESISTANT

TERMITE RESISTANT

BORER

ACTUAL SHEET VIEW 2400mm (8 Ft) X 600mm (2 Ft)

ENVIRONMENT FRIENDLY

ENGRAVED PANEL

ENVIRONMENT FRIENDLY

NO FORMALDEHYDE

WATER RESISTANT

RESISTANT

ACTUAL SHEET VIEW 2400mm (8 Ft) X 600mm (2 Ft)

ENGRAVED PANEL

ENVIRONMENT FRIENDLY