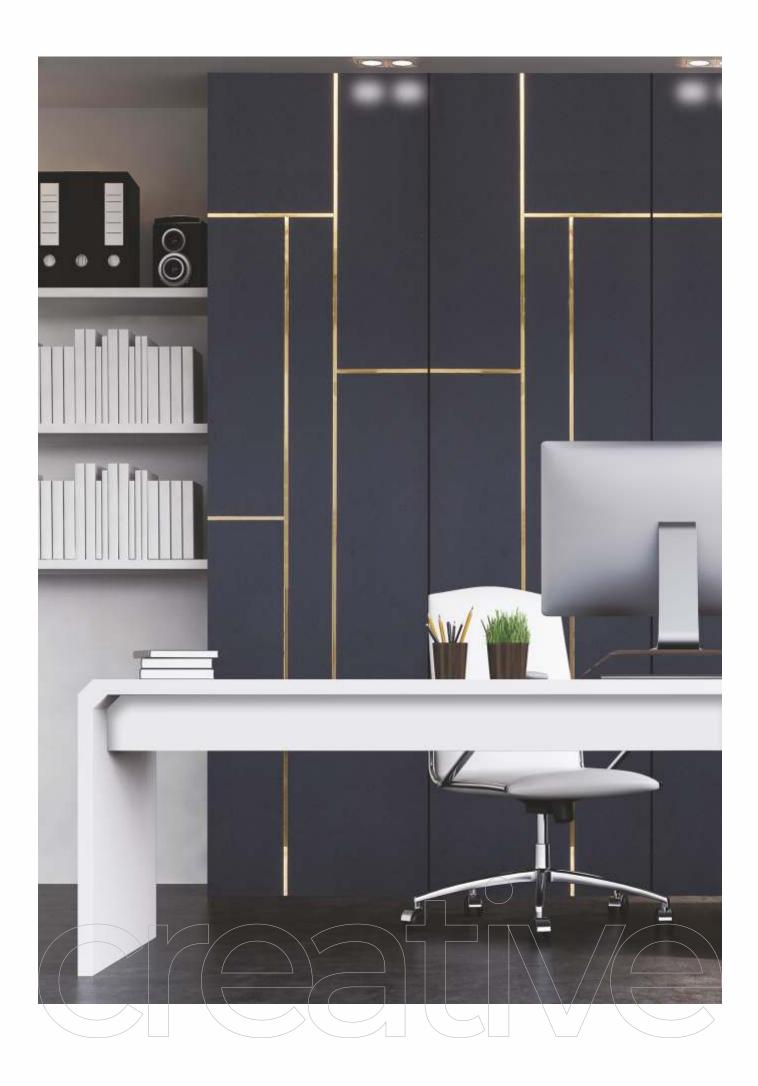

NO FORMALDEHYDE

WATER RESISTANT

RESISTANT

One can never get enough

this series can wonders.

of class. However, placing some smartly designed table tops with

MIRROR ENGRAVED PANEL

ENVIRONMENT FRIENDLY

FREE

Create a massive impact for

your space by using small and dynamic Gloirio

elements.

GL - 2967 - (G52)

MIRROR ENGRAVED PANEL

ENVIRONMENT FRIENDLY

NO FORMALDEHYDE

MIRROR ENGRAVED PANEL

ENVIRONMENT FRIENDLY

NO FORMALDEHYDE

100% WATER RESISTANT

TERMITE RESISTANT

Give the edge to your space by making some room for the

planters that go with our Gloirio series.

FREE