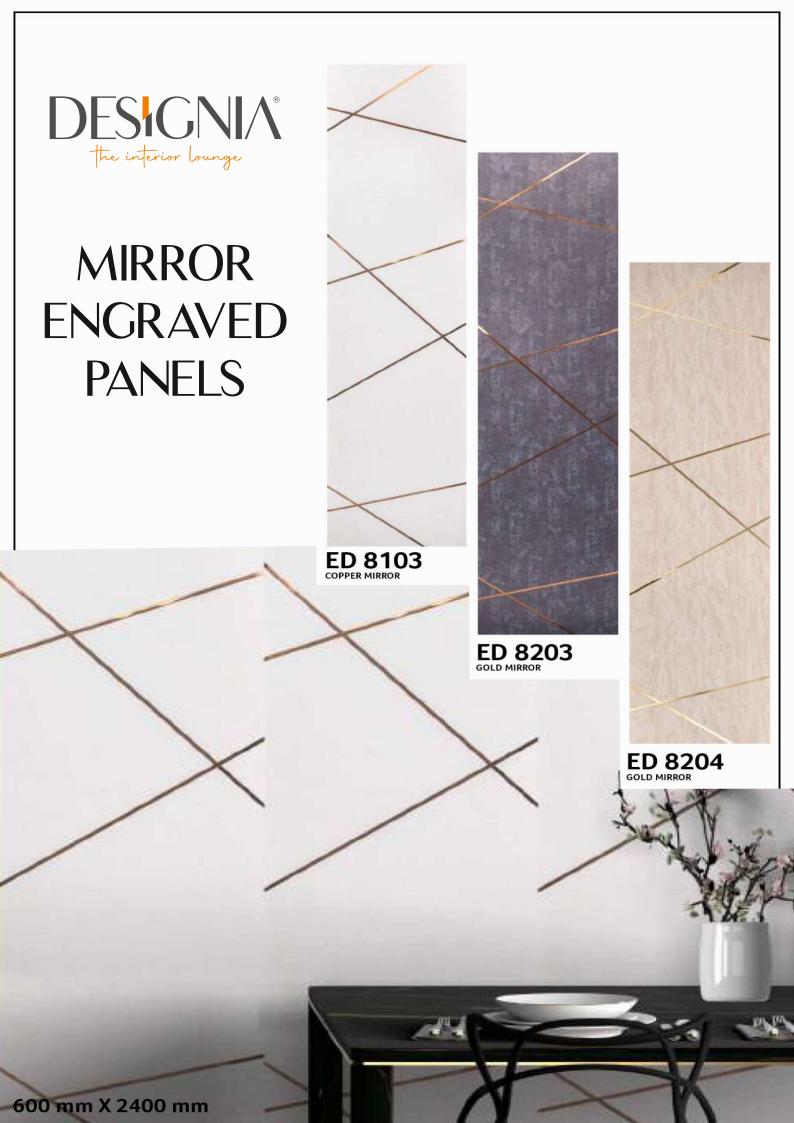

TERMITE RESISTANT



FREE









**GL - 2941** / (17G32)



MIRROR ENGRAVED PANEL



ENVIRONMENT FRIENDLY



NO FORMALDEHYDE



100% WATER RESISTANT



TERMITE RESISTANT



Give the edge to your space by making some room for the

planters that go with our Gloirio series.

FREE













GL - 2942 - (17C24)



ENGRAVED PANEL



ENVIRONMENT FRIENDLY



NO FORMALDEHYDE



WATER RESISTANT



RESISTANT











**GL - 2951** - (18G31)





ENGRAVED PANEL



ENVIRONMENT FRIENDLY



FORMALDEHYDE



WATER RESISTANT



RESISTANT















**GL - 2852** - (18G2)



MIRROR ENGRAVED PANEL



ENVIRONMENT FRIENDLY



NO FORMALDEHYDE



100% WATER RESISTANT



TERMITE RESISTANT



BORER























ED 8226















# **ENGRAVED**











ED 8307





































600 mm X 2400 m



















00 mm X 2400 mm



#### **DESIGNIA THE INTERIOR LOUNGE**

No. 160 1st Main Road, Seshadripuram Bangalore - 560 020 Karnataka, India

PH: +91 9620-966-660 /+91 9620-953-953

MAIL: info@designia.in WEB: www.designia.in