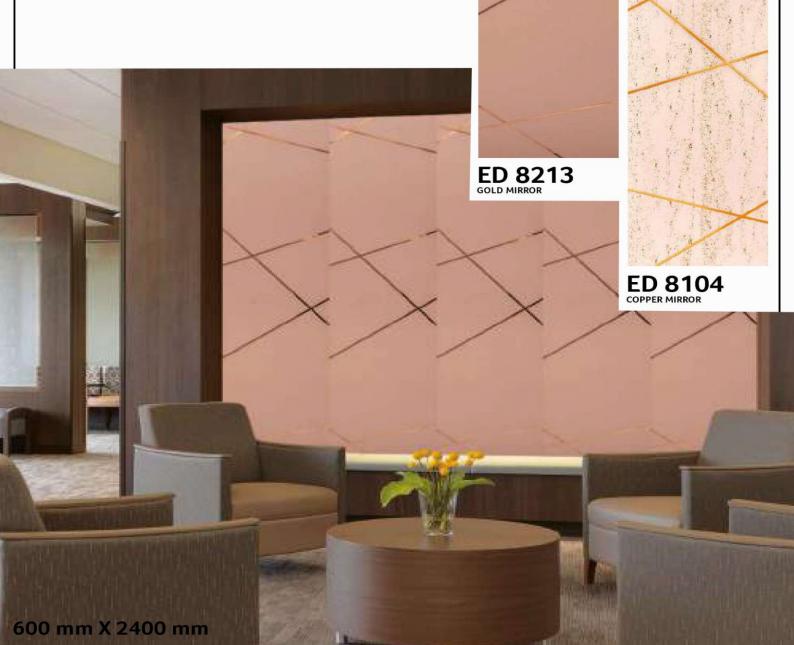

MIRROR ENGRAVED PANEL

ENVIRONMENT FRIENDLY

NO FORMALDEHYDE

100% WATER RESISTANT

TERMITE RESISTANT

BORER

ACTUAL SHEET VIEW 2400mm (8 Ft) X 600mm (2 Ft)

ENVIRONMENT FRIENDLY

ENGRAVED PANEL

ENVIRONMENT FRIENDLY

NO FORMALDEHYDE

WATER RESISTANT

RESISTANT

ACTUAL SHEET VIEW 2400mm (8 Ft) X 600mm (2 Ft)

ENGRAVED PANEL

ENVIRONMENT FRIENDLY