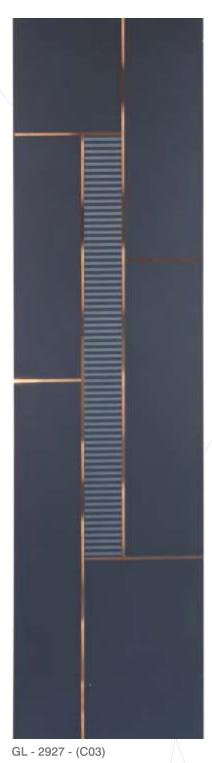

GL - 2957 - (C03)

MIRROR ENGRAVED PANEL

ENVIRONMENT FRIENDLY

NO FORMALDEHYDE

100% WATER RESISTANT

TERMITE RESISTANT

FREE

GL - 2959 - (G24)