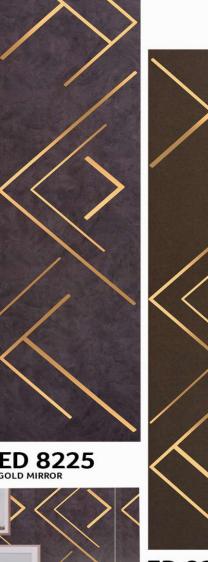

IRROR ENGRAVED PANEL



ENVIRONMENT FRIENDLY



NO FORMALDEHYDE



WATER RESISTANT



TERMITE RESISTANT



FREE









**GL - 2941** / (17G32)



MIRROR ENGRAVED PANEL



ENVIRONMENT FRIENDLY



NO FORMALDEHYDE



100% WATER RESISTANT



TERMITE RESISTANT



Give the edge to your space by making some room for the

planters that go with our Gloirio series.

FREE













GL - 2942 - (17C24)



ENGRAVED PANEL



ENVIRONMENT FRIENDLY



NO FORMALDEHYDE



WATER RESISTANT



RESISTANT











**GL - 2951** - (18G31)





ENGRAVED PANEL



ENVIRONMENT FRIENDLY



FORMALDEHYDE



WATER RESISTANT



RESISTANT















**GL - 2852** - (18G2)



MIRROR ENGRAVED PANEL



ENVIRONMENT FRIENDLY



NO FORMALDEHYDE



100% WATER RESISTANT



TERMITE RESISTANT



BORER























ED 8226















# **ENGRAVED**











ED 8307





































600 mm X 2400 m



















00 mm X 2400 mm



#### **DESIGNIA THE INTERIOR LOUNGE**

No. 160 1st Main Road, Seshadripuram Bangalore - 560 020 Karnataka, India

PH: +91 9620-966-660 /+91 9620-953-953

MAIL: info@designia.in WEB: www.designia.in