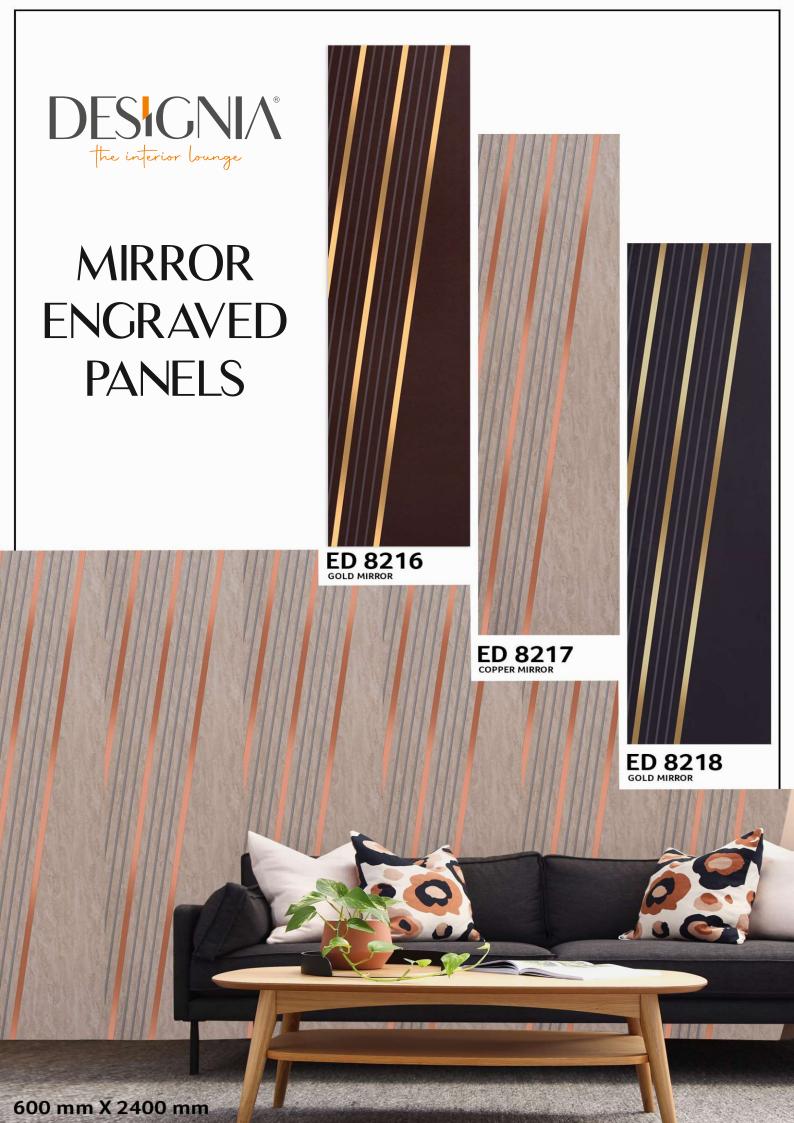

horizon,







MIRROR ENGRAVED PANEL



ENVIRONMENT FRIENDLY



NO FORMALDEHYDE



WATER RESISTANT



TERMITE RESISTANT



FREE









**GL - 2941** / (17G32)



MIRROR ENGRAVED PANEL



ENVIRONMENT FRIENDLY



NO FORMALDEHYDE



100% WATER RESISTANT



TERMITE RESISTANT



Give the edge to your space by making some room for the

planters that go with our Gloirio series.

FREE













GL - 2942 - (17C24)



ENGRAVED PANEL



ENVIRONMENT FRIENDLY



NO FORMALDEHYDE



WATER RESISTANT



RESISTANT











**GL - 2951** - (18G31)





ENGRAVED PANEL



ENVIRONMENT FRIENDLY



FORMALDEHYDE



WATER RESISTANT



RESISTANT















**GL - 2852** - (18G2)



MIRROR ENGRAVED PANEL



ENVIRONMENT FRIENDLY



NO FORMALDEHYDE



100% WATER RESISTANT



TERMITE RESISTANT



BORER























ED 8226















# **ENGRAVED**











ED 8307





































600 mm X 2400 m



















00 mm X 2400 mm



#### **DESIGNIA THE INTERIOR LOUNGE**

No. 160 1st Main Road, Seshadripuram Bangalore - 560 020 Karnataka, India

PH: +91 9620-966-660 /+91 9620-953-953

MAIL: info@designia.in WEB: www.designia.in