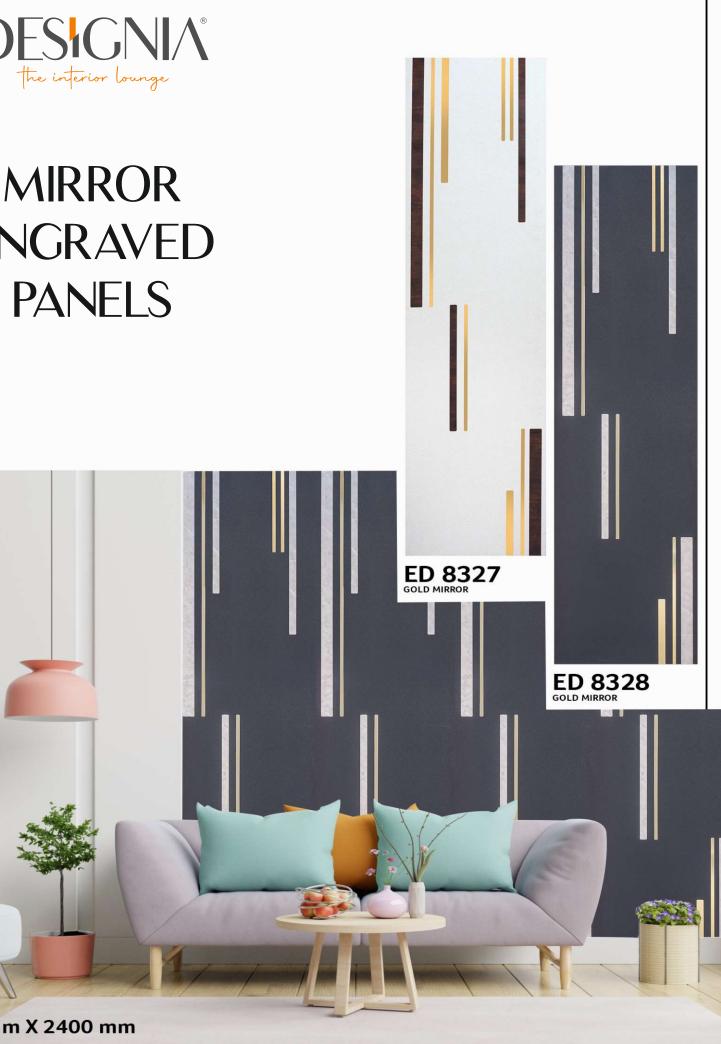

DLY



NO FORMALDEHYDE



WATER RESISTANT



TERMITE RESISTANT



FREE









**GL - 2941** / (17G32)



MIRROR ENGRAVED PANEL



ENVIRONMENT FRIENDLY



NO FORMALDEHYDE



100% WATER RESISTANT



TERMITE RESISTANT



Give the edge to your space by making some room for the

planters that go with our Gloirio series.

FREE













GL - 2942 - (17C24)



ENGRAVED PANEL



ENVIRONMENT FRIENDLY



NO FORMALDEHYDE



WATER RESISTANT



RESISTANT











**GL - 2951** - (18G31)





ENGRAVED PANEL



ENVIRONMENT FRIENDLY



FORMALDEHYDE



WATER RESISTANT



RESISTANT















**GL - 2852** - (18G2)



MIRROR ENGRAVED PANEL



ENVIRONMENT FRIENDLY



NO FORMALDEHYDE



100% WATER RESISTANT



TERMITE RESISTANT



BORER























ED 8226















# **ENGRAVED**











ED 8307





































600 mm X 2400 m



















00 mm X 2400 mm



#### **DESIGNIA THE INTERIOR LOUNGE**

No. 160 1st Main Road, Seshadripuram Bangalore - 560 020 Karnataka, India

PH: +91 9620-966-660 /+91 9620-953-953

MAIL: info@designia.in WEB: www.designia.in