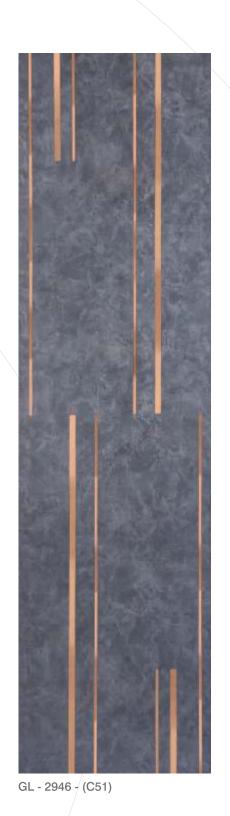

RESISTANT

GL - 2936 - (G23)

MIRROR ENGRAVED PANEL

ENVIRONMENT FRIENDLY

NO FORMALDEHYDE

100% WATER RESISTANT

TERMITE RESISTANT

ENGRAVED PANEL