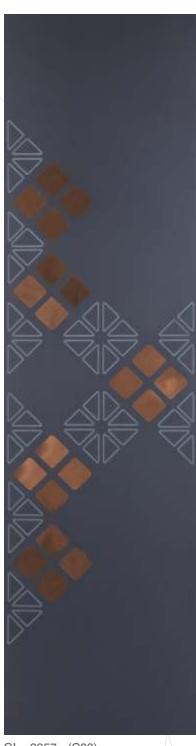

# 

GL - 2977 - (G24)

MIRROR ENGRAVED PANEL

ENVIRONMENT FRIENDLY

NO FORMALDEHYDE

100% WATER RESISTANT

TERMITE RESISTANT

BORE