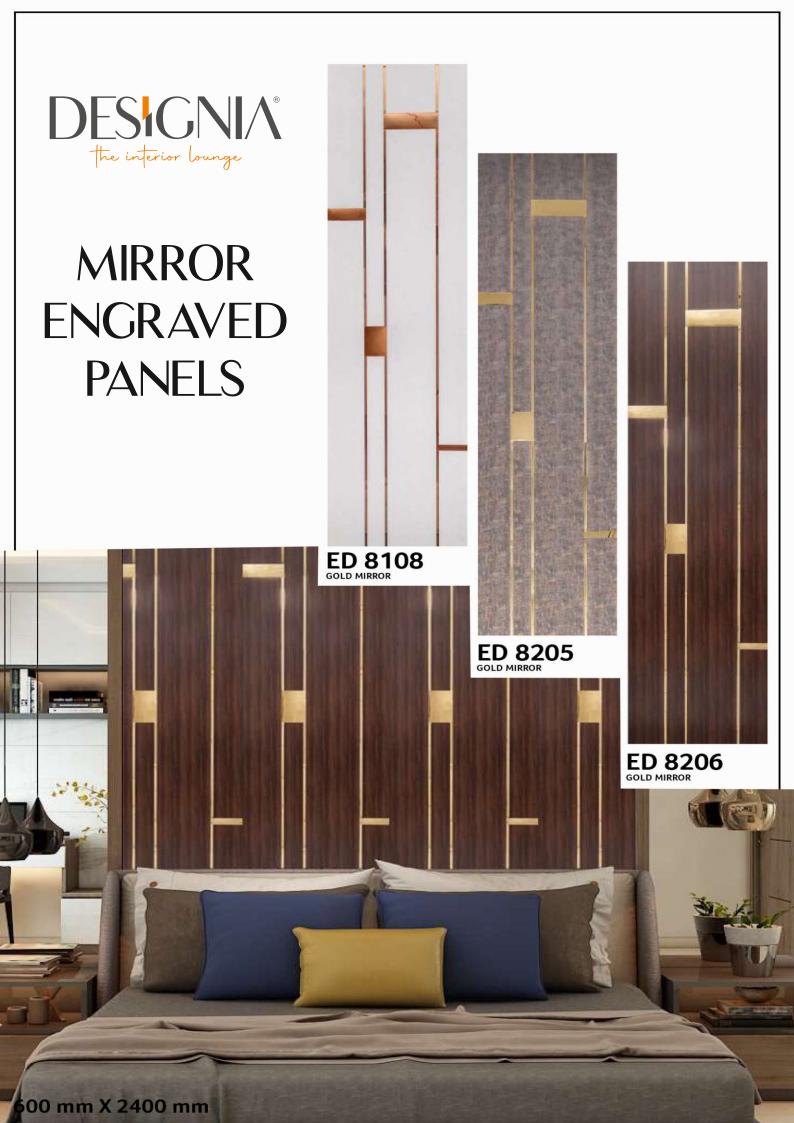

**GL - 2941** / (17G32)



MIRROR ENGRAVED PANEL



ENVIRONMENT FRIENDLY



NO FORMALDEHYDE



100% WATER RESISTANT



TERMITE RESISTANT



Give the edge to your space by making some room for the

planters that go with our Gloirio series.

FREE













GL - 2942 - (17C24)



ENGRAVED PANEL



ENVIRONMENT FRIENDLY



NO FORMALDEHYDE



WATER RESISTANT



RESISTANT











**GL - 2951** - (18G31)





ENGRAVED PANEL



ENVIRONMENT FRIENDLY



FORMALDEHYDE



WATER RESISTANT



RESISTANT















**GL - 2852** - (18G2)



MIRROR ENGRAVED PANEL



ENVIRONMENT FRIENDLY



NO FORMALDEHYDE



100% WATER RESISTANT



TERMITE RESISTANT



BORER























ED 8226















# **ENGRAVED**











ED 8307





































600 mm X 2400 m



















00 mm X 2400 mm



#### **DESIGNIA THE INTERIOR LOUNGE**

No. 160 1st Main Road, Seshadripuram Bangalore - 560 020 Karnataka, India

PH: +91 9620-966-660 /+91 9620-953-953

MAIL: info@designia.in WEB: www.designia.in