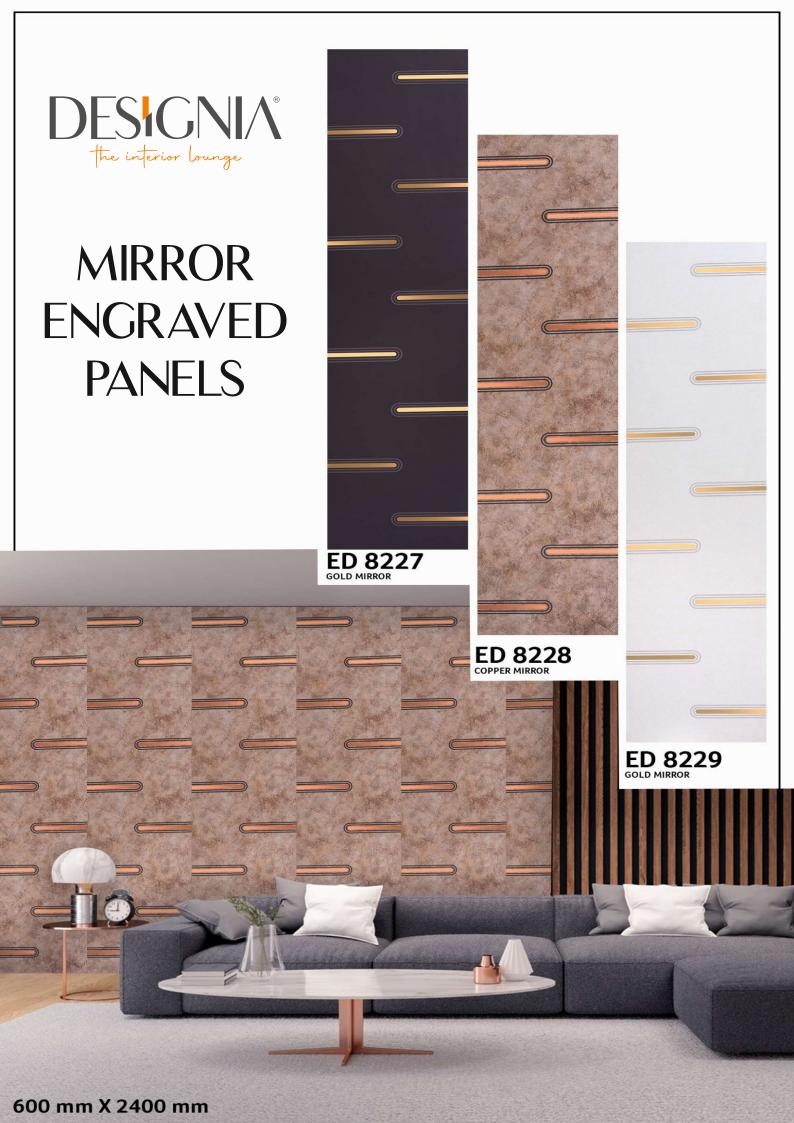

D PANEL



ENVIRONMENT FRIENDLY



NO FORMALDEHYDE



WATER RESISTANT



TERMITE RESISTANT



FREE









**GL - 2941** / (17G32)



MIRROR ENGRAVED PANEL



ENVIRONMENT FRIENDLY



NO FORMALDEHYDE



100% WATER RESISTANT



TERMITE RESISTANT



Give the edge to your space by making some room for the

planters that go with our Gloirio series.

FREE













GL - 2942 - (17C24)



ENGRAVED PANEL



ENVIRONMENT FRIENDLY



NO FORMALDEHYDE



WATER RESISTANT



RESISTANT











**GL - 2951** - (18G31)





ENGRAVED PANEL



ENVIRONMENT FRIENDLY



FORMALDEHYDE



WATER RESISTANT



RESISTANT















**GL - 2852** - (18G2)



MIRROR ENGRAVED PANEL



ENVIRONMENT FRIENDLY



NO FORMALDEHYDE



100% WATER RESISTANT



TERMITE RESISTANT



BORER























ED 8226















# **ENGRAVED**











ED 8307





































600 mm X 2400 m



















00 mm X 2400 mm



#### **DESIGNIA THE INTERIOR LOUNGE**

No. 160 1st Main Road, Seshadripuram Bangalore - 560 020 Karnataka, India

PH: +91 9620-966-660 /+91 9620-953-953

MAIL: info@designia.in WEB: www.designia.in