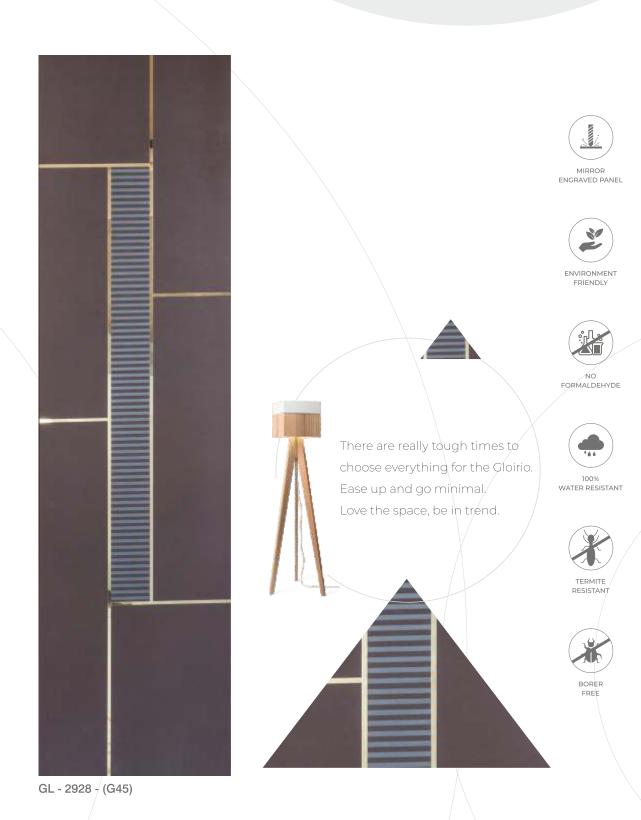

FREE

Create a massive impact for

your space by using small and dynamic Gloirio

elements.

GL - 2967 - (G52)

MIRROR ENGRAVED PANEL

ENVIRONMENT FRIENDLY

NO FORMALDEHYDE