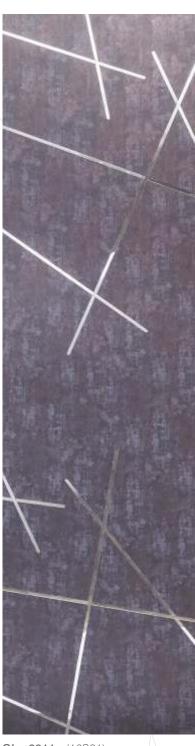

# 

GL - 2977 - (G24)

MIRROR ENGRAVED PANEL

ENVIRONMENT FRIENDLY

NO FORMALDEHYDE

100% WATER RESISTANT

TERMITE RESISTANT

BORE