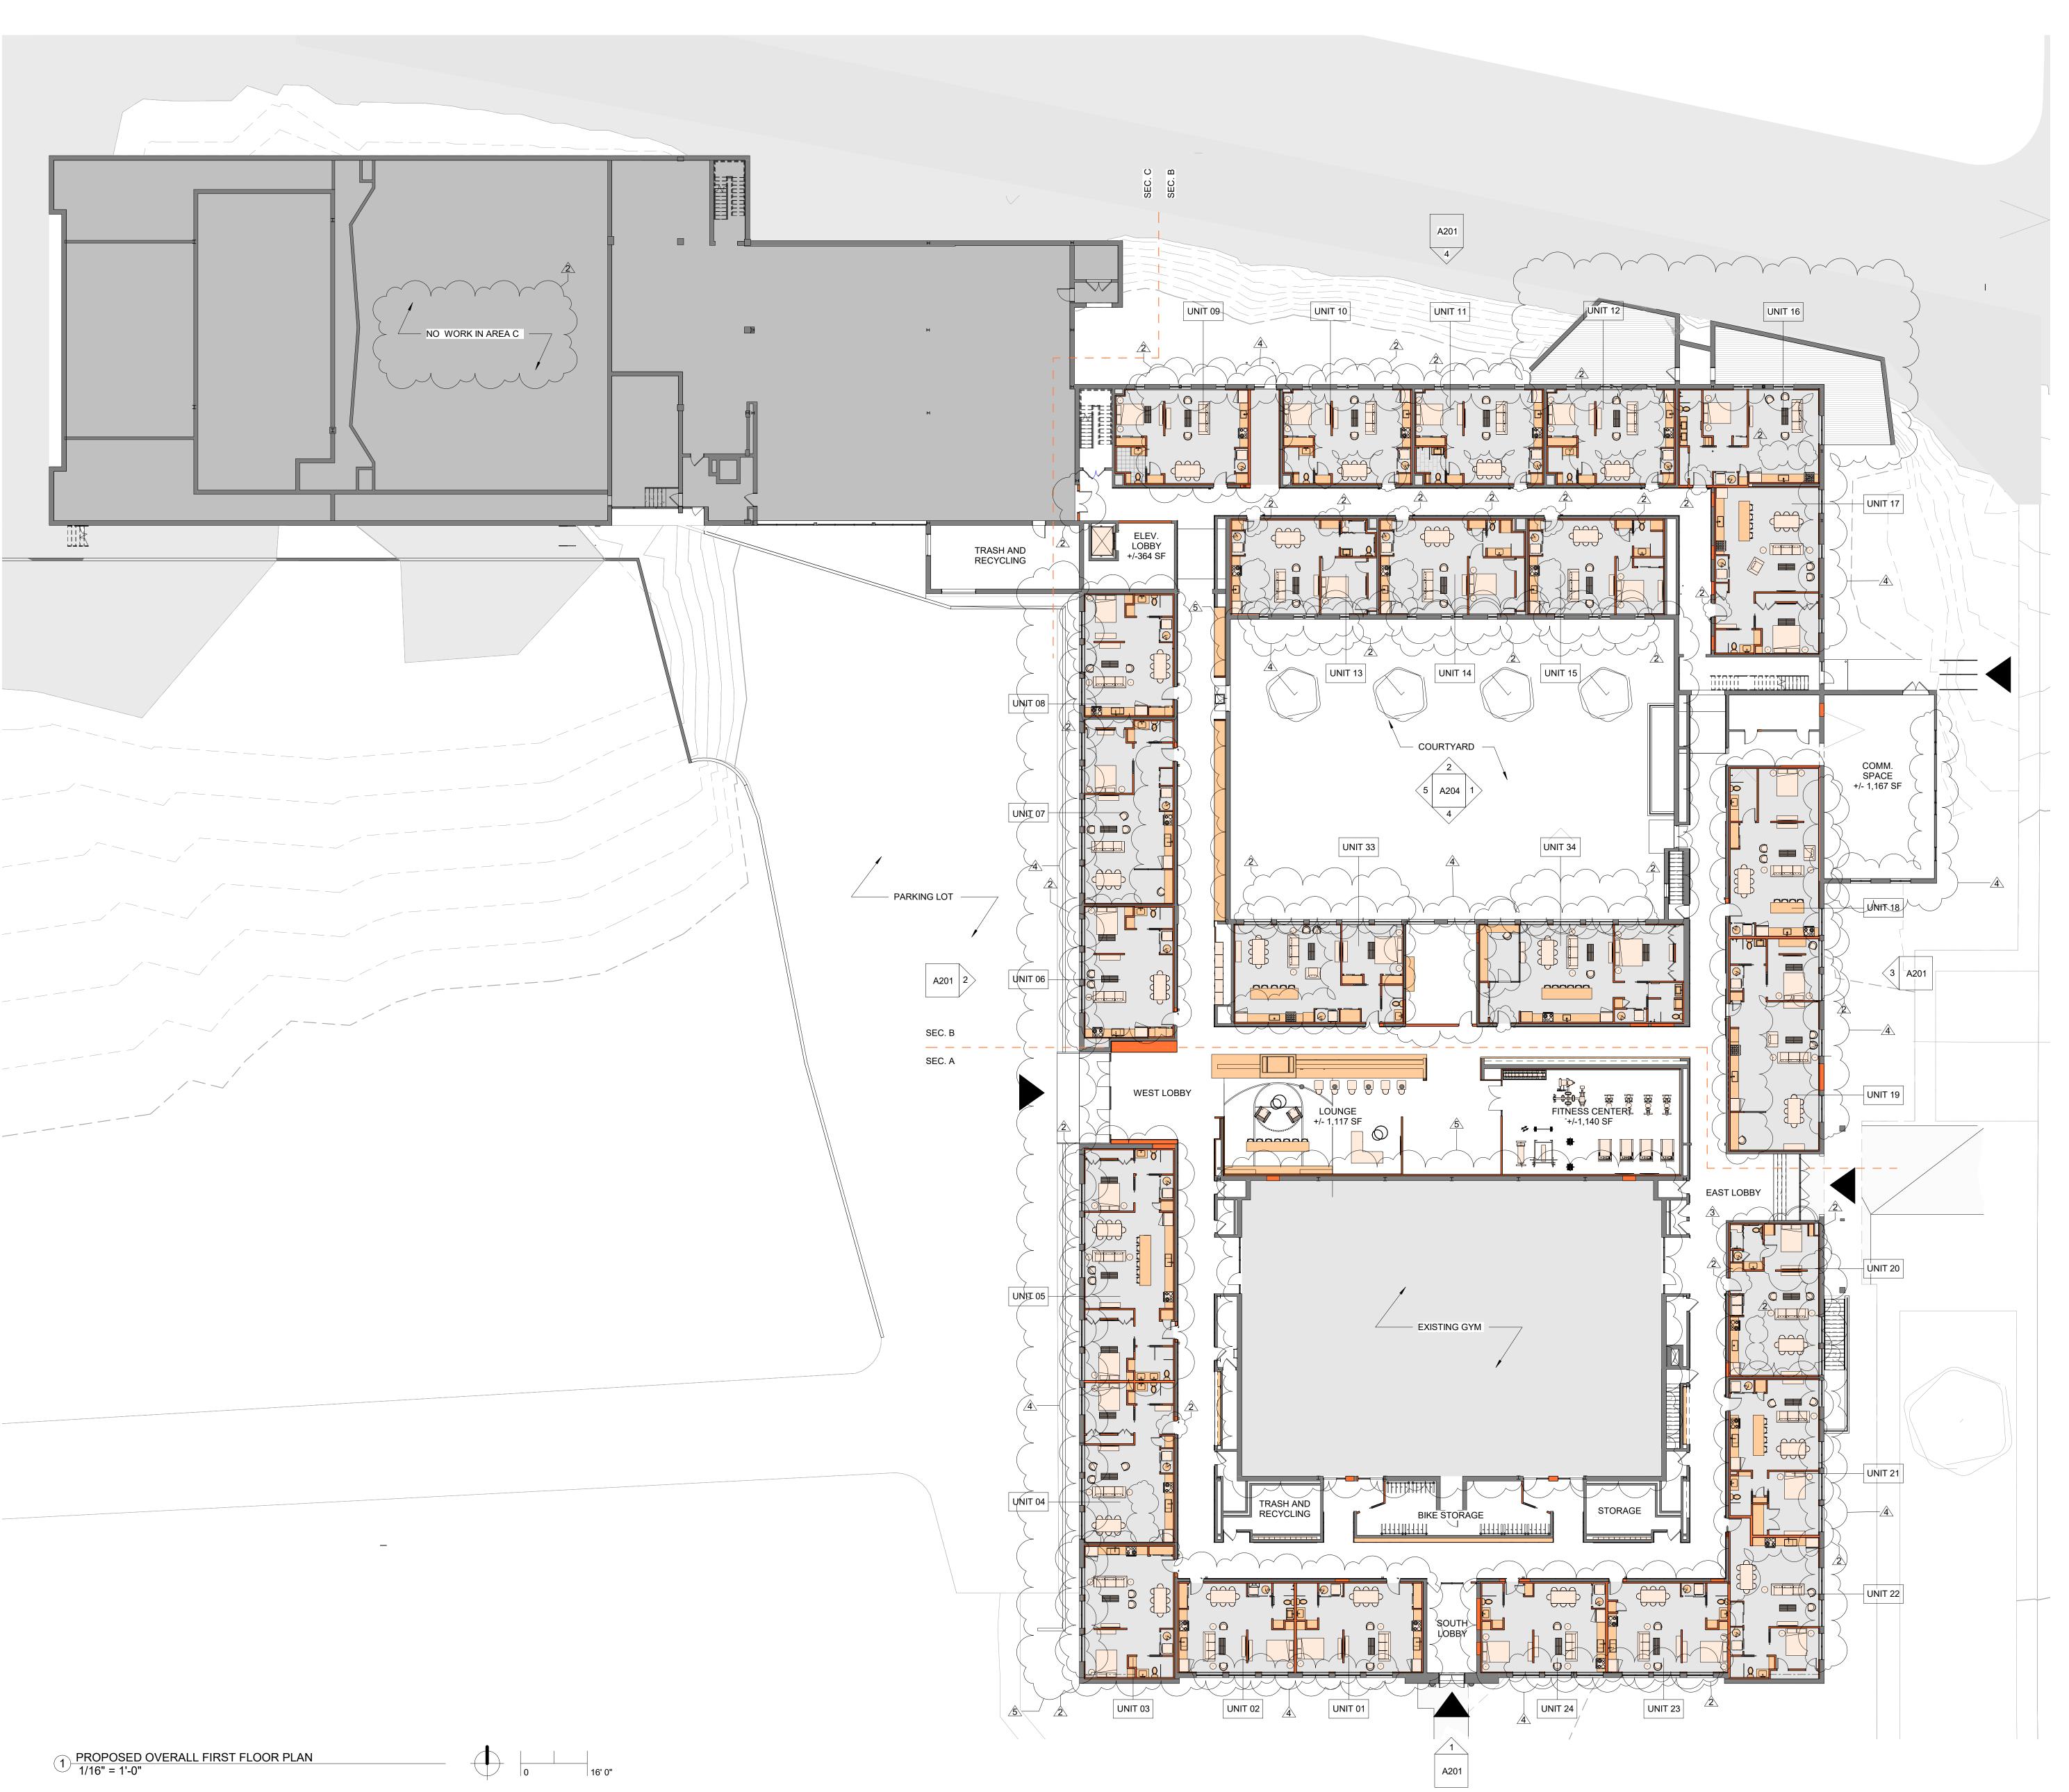

> SCHOOLHOUSE **FLATS**

SCHOOL HOUSE 2 HOLDINGS, LLC

701 MARKET STREET, LEMOYNE, PA 17043 BOROUGH OF LEMOYNE **CUMBERLAND COUNTY** 

> REVISIONS ADDENDUM 2

ADA REVISIONS ADDENDUM 3 ADDENDUM 4

PROPOSED OVERALL FIRST FLOOR PLAN