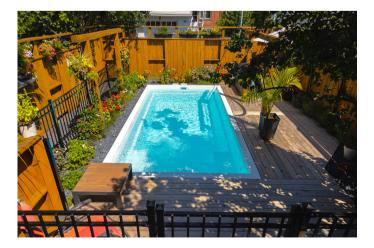

## Chicago 22' X 12' X 4'6"

The Chicago features a spacious, **full-width stairs** that adds modern style to your backyard. Its flat bottom will maximize your bathing area.