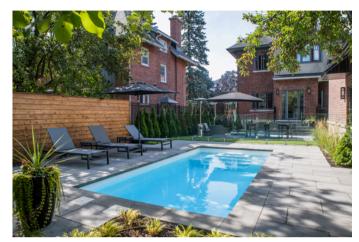

## Atlanta 26' X 12' X 4'6"

Impress the guests with La Atlanta, a model of choice for large projects. With a length of 26 feet, it's perfect for large spaces. Take advantage of its full-width steps and extra-long built-in benches to comfortably welcome families and friends.