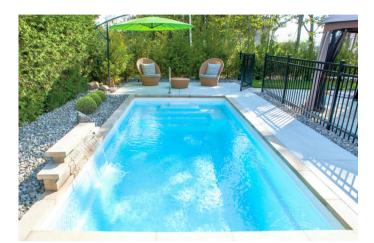

## Atlanta 26' X 12' X 4'6"

Impress the guests with La Atlanta, a model of choice for large projects. With a length of 26 feet, it's perfect for large spaces. Take advantage of its full-width steps and extra-long built-in benches to comfortably welcome families and friends.