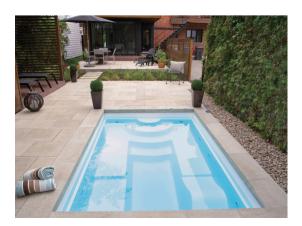

## Chicago 22' X 12' X 4'6"

The Chicago features a spacious, **full-width stairs** that adds modern style to your backyard. Its flat bottom will maximize your bathing area.