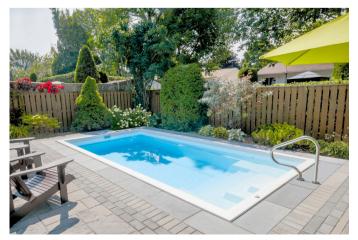

## Chicago 22' X 12' X 4'6"

The Chicago features a spacious, **full-width stairs** that adds modern style to your backyard. Its flat bottom will maximize your bathing area.