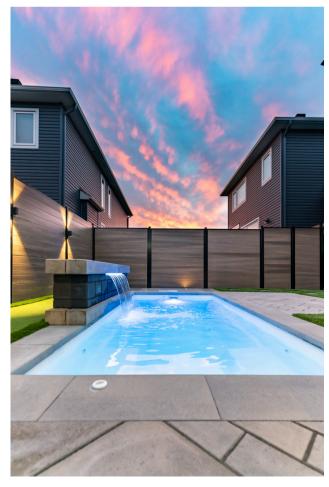

## MODULAR TANNING LEDGE AND SPA CAN BE INTEGRATED INTO ALL OUR RECTANGULAR MODELS