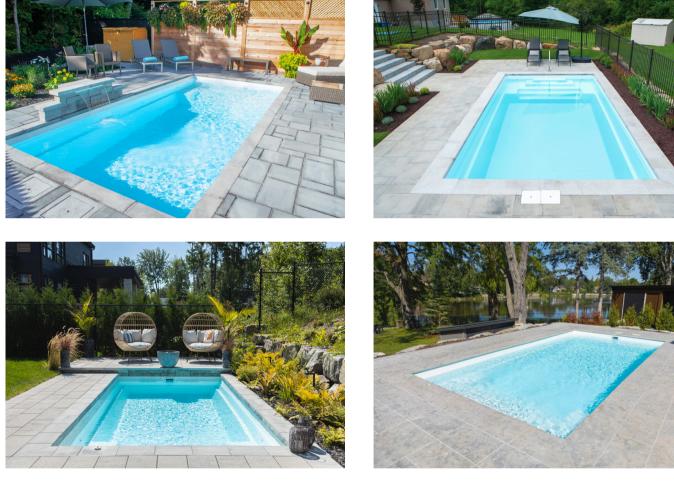

## Atlanta 26' X 12' X 4'6"

Impress the guests with La Atlanta, a model of choice for large projects. With a length of 26 feet, it's perfect for large spaces. Take advantage of its full-width steps and extra-long built-in benches to comfortably welcome families and friends.