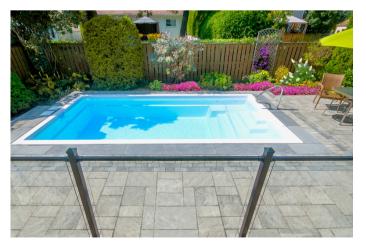

## Chicago 22' X 12' X 4'6"

The Chicago features a spacious, **full-width stairs** that adds modern style to your backyard. Its flat bottom will maximize your bathing area.