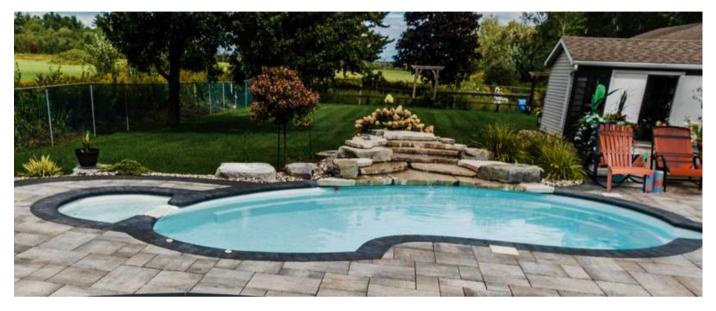

## Atlanta 26' X 12' X 4'6"

Impress the guests with La Atlanta, a model of choice for large projects. With a length of 26 feet, it's perfect for large spaces. Take advantage of its full-width steps and extra-long built-in benches to comfortably welcome families and friends.