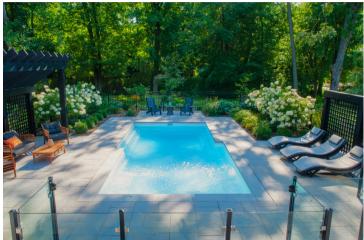

## Atlanta 26' X 12' X 4'6"

Impress the guests with La Atlanta, a model of choice for large projects. With a length of 26 feet, it's perfect for large spaces. Take advantage of its full-width steps and extra-long built-in benches to comfortably welcome families and friends.