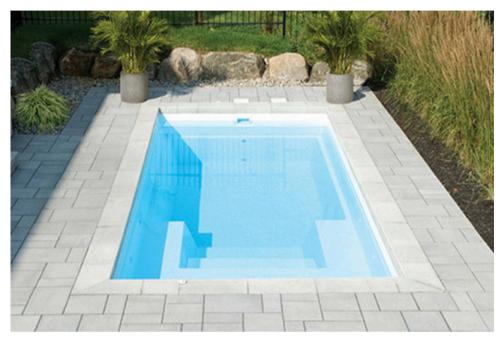

## MODULAR TANNING LEDGE AND SPA CAN BE INTEGRATED INTO ALL OUR RECTANGULAR MODELS