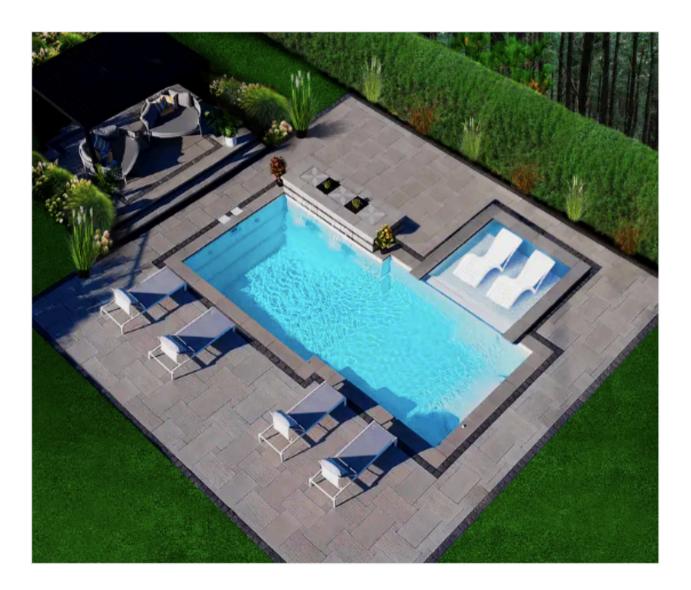

## Las Vegas 28' X 14' X 4'6"

With its avant-garde style, La Vegas has everything you could wish for! Find the perfect combination with its infinity spa, as well as its relaxing beach that can accommodate two sun loungers.

## MODULAR TANNING LEDGE AND SPA CAN BE INTEGRATED INTO ALL OUR RECTANGULAR MODELS