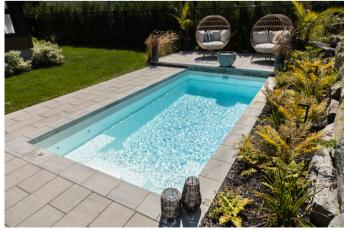

## MODULAR TANNING LEDGE AND SPA CAN BE INTEGRATED INTO ALL OUR RECTANGULAR MODELS