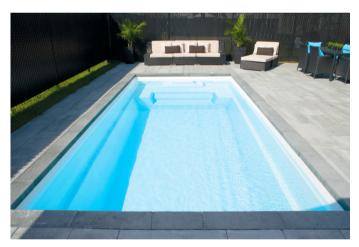

## Atlanta 26' X 12' X 4'6"

Impress the guests with La Atlanta, a model of choice for large projects. With a length of 26 feet, it's perfect for large spaces. Take advantage of its full-width steps and extra-long built-in benches to comfortably welcome families and friends.