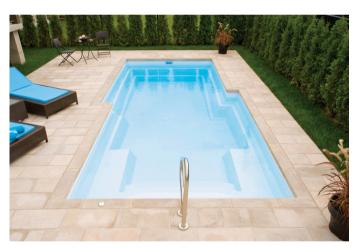

## Atlanta 26' X 12' X 4'6"

Impress the guests with La Atlanta, a model of choice for large projects. With a length of 26 feet, it's perfect for large spaces. Take advantage of its full-width steps and extra-long built-in benches to comfortably welcome families and friends.