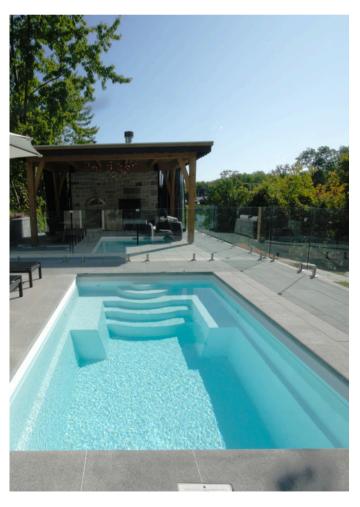

## Chicago 22' X 12' X 4'6"

The Chicago features a spacious, **full-width stairs** that adds modern style to your backyard. Its flat bottom will maximize your bathing area.