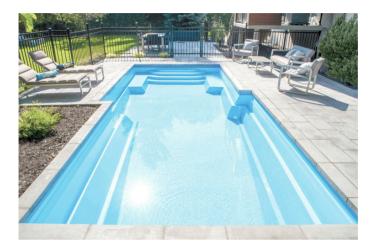

## Chicago 22' X 12' X 4'6"

The Chicago features a spacious, **full-width stairs** that adds modern style to your backyard. Its flat bottom will maximize your bathing area.