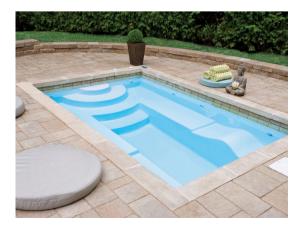

## Chicago 22' X 12' X 4'6"

The Chicago features a spacious, **full-width stairs** that adds modern style to your backyard. Its flat bottom will maximize your bathing area.