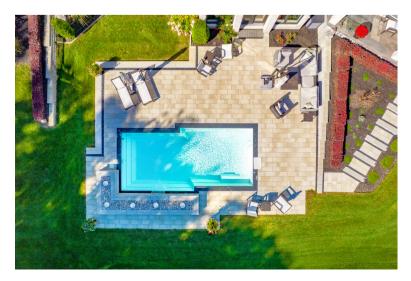

## Atlanta 26' X 12' X 4'6"

Impress the guests with La Atlanta, a model of choice for large projects. With a length of 26 feet, it's perfect for large spaces. Take advantage of its full-width steps and extra-long built-in benches to comfortably welcome families and friends.