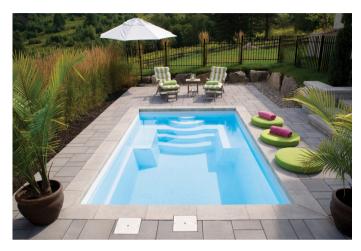

## Chicago 22' X 12' X 4'6"

The Chicago features a spacious, **full-width stairs** that adds modern style to your backyard. Its flat bottom will maximize your bathing area.