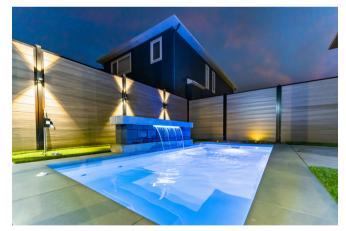

## MODULAR TANNING LEDGE AND SPA CAN BE INTEGRATED INTO ALL OUR RECTANGULAR MODELS