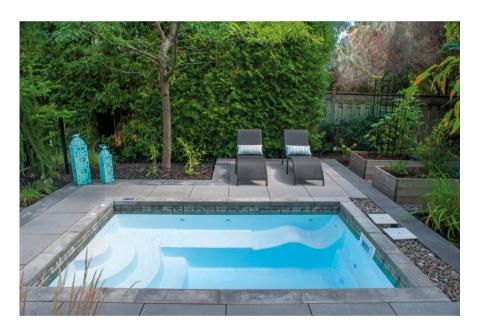

## Chicago 22' X 12' X 4'6"

The Chicago features a spacious, **full-width stairs** that adds modern style to your backyard. Its flat bottom will maximize your bathing area.