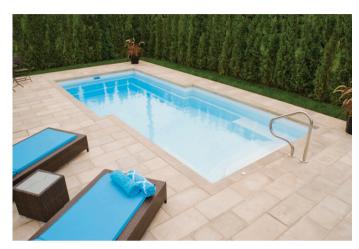

## Chicago 22' X 12' X 4'6"

The Chicago features a spacious, **full-width stairs** that adds modern style to your backyard. Its flat bottom will maximize your bathing area.