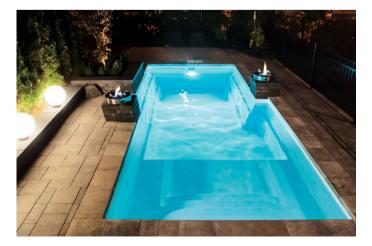

## Atlanta 26' X 12' X 4'6"

Impress the guests with La Atlanta, a model of choice for large projects. With a length of 26 feet, it's perfect for large spaces. Take advantage of its full-width steps and extra-long built-in benches to comfortably welcome families and friends.