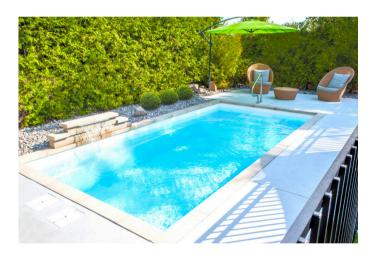

## Atlanta 26' X 12' X 4'6"

Impress the guests with La Atlanta, a model of choice for large projects. With a length of 26 feet, it's perfect for large spaces. Take advantage of its full-width steps and extra-long built-in benches to comfortably welcome families and friends.