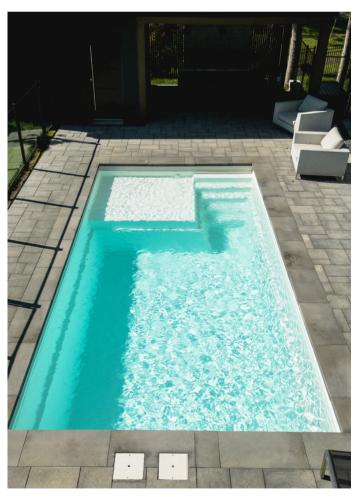

## Chicago 22' X 12' X 4'6"

The Chicago features a spacious, **full-width stairs** that adds modern style to your backyard. Its flat bottom will maximize your bathing area.