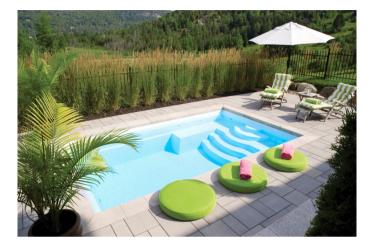

## Chicago 22' X 12' X 4'6"

The Chicago features a spacious, **full-width stairs** that adds modern style to your backyard. Its flat bottom will maximize your bathing area.