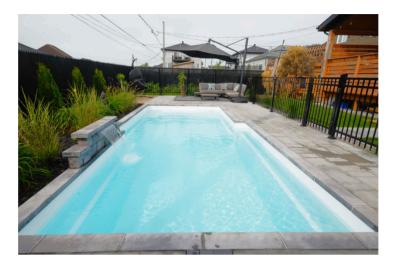

## Atlanta 26' X 12' X 4'6"

Impress the guests with La Atlanta, a model of choice for large projects. With a length of 26 feet, it's perfect for large spaces. Take advantage of its full-width steps and extra-long built-in benches to comfortably welcome families and friends.