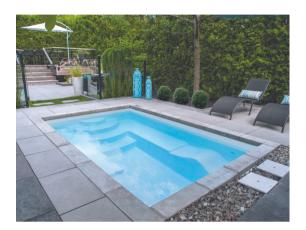

## Chicago 22' X 12' X 4'6"

The Chicago features a spacious, **full-width stairs** that adds modern style to your backyard. Its flat bottom will maximize your bathing area.