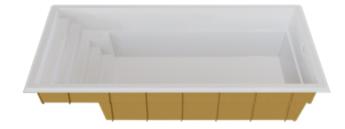

## Chicago 22' X 12' X 4'6"

The Chicago features a spacious, **full-width stairs** that adds modern style to your backyard. Its flat bottom will maximize your bathing area.