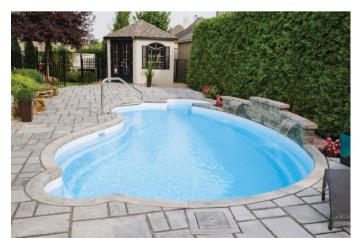

## Atlanta 26' X 12' X 4'6"

Impress the guests with La Atlanta, a model of choice for large projects. With a length of 26 feet, it's perfect for large spaces. Take advantage of its full-width steps and extra-long built-in benches to comfortably welcome families and friends.