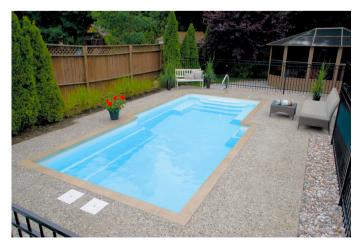

## Atlanta 26' X 12' X 4'6"

Impress the guests with La Atlanta, a model of choice for large projects. With a length of 26 feet, it's perfect for large spaces. Take advantage of its full-width steps and extra-long built-in benches to comfortably welcome families and friends.