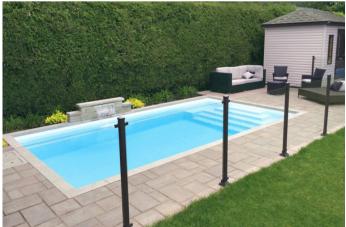

## Chicago 22' X 12' X 4'6"

The Chicago features a spacious, **full-width stairs** that adds modern style to your backyard. Its flat bottom will maximize your bathing area.