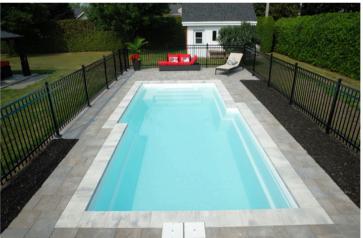

## Chicago 22' X 12' X 4'6"

The Chicago features a spacious, **full-width stairs** that adds modern style to your backyard. Its flat bottom will maximize your bathing area.