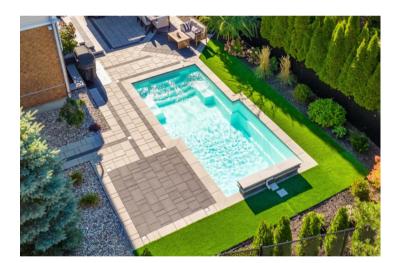

## Chicago 22' X 12' X 4'6"

The Chicago features a spacious, **full-width stairs** that adds modern style to your backyard. Its flat bottom will maximize your bathing area.