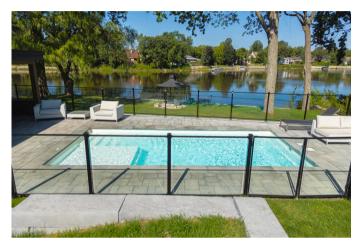

## Chicago 22' X 12' X 4'6"

The Chicago features a spacious, **full-width stairs** that adds modern style to your backyard. Its flat bottom will maximize your bathing area.