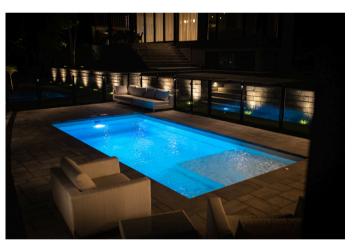

## Las Vegas 28' X 14' X 4'6"

With its avant-garde style, La Vegas has everything you could wish for! Find the perfect combination with its infinity spa, as well as its relaxing beach that can accommodate two sun loungers.