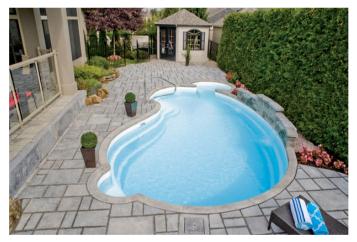

## Atlanta 26' X 12' X 4'6"

Impress the guests with La Atlanta, a model of choice for large projects. With a length of 26 feet, it's perfect for large spaces. Take advantage of its full-width steps and extra-long built-in benches to comfortably welcome families and friends.