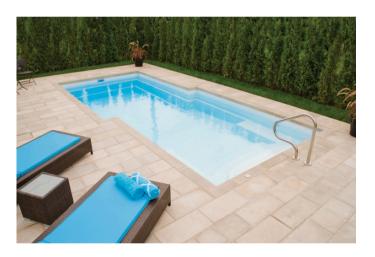

## Chicago 22' X 12' X 4'6"

The Chicago features a spacious, **full-width stairs** that adds modern style to your backyard. Its flat bottom will maximize your bathing area.