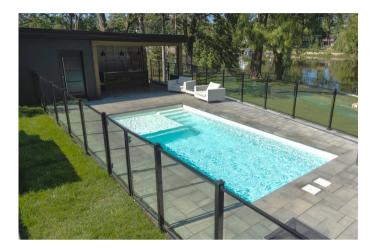

## Chicago 22' X 12' X 4'6"

The Chicago features a spacious, **full-width stairs** that adds modern style to your backyard. Its flat bottom will maximize your bathing area.