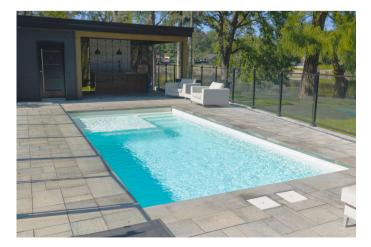

## Atlanta 26' X 12' X 4'6"

Impress the guests with La Atlanta, a model of choice for large projects. With a length of 26 feet, it's perfect for large spaces. Take advantage of its full-width steps and extra-long built-in benches to comfortably welcome families and friends.