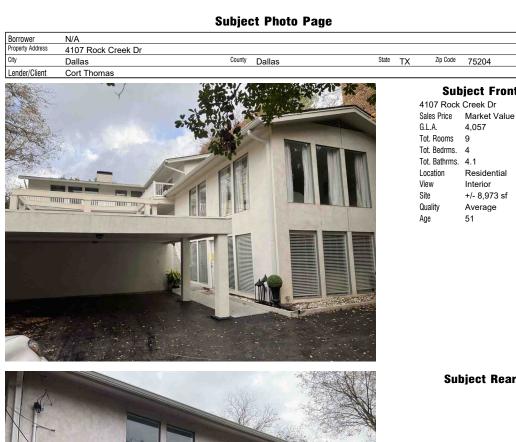

3. On November 16, 2022, I entered into a contract to sell a Receivership Asset located at 4107 Rock Creek Dr. (the "Property") for One Million Four Hundred Thousand Dollars (\$1,400,000), to JNJ Group, LLC, subject to 28 U.S.C. § 2001 and the court's approval. I have confirmed that JNJ Group, LLC is not related to, nor controlled by any of the parties to this lawsuit, and is not related to, nor controlled by me, or any of my agents, employees, or attorneys.