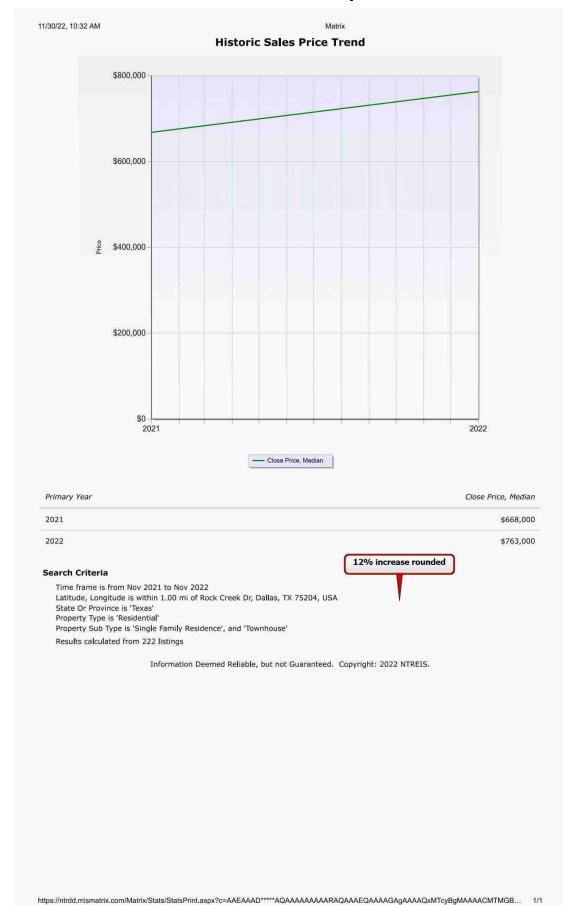

|  |



## Case 3:22-cv-02118-X Document 77 Filed 12/02/22 Page 94 of 96 PageID 2457

Main File No. 0029159

| Client           | Brown Fox PLLC     |                                 |       |
|------------------|--------------------|---------------------------------|-------|
| Property Address | 4107 Rock Creek Dr |                                 |       |
| City             | Dallas             | County Dallas State TX Zip Code | 75204 |
| Owner            | SF Rock Creek LLC  |                                 |       |

**Location Map** 



Form MAP LT.LOC - "TOTAL" appraisal software by a la mode, inc. - 1-800-ALAMODE

APP000092

## Case 3:22-cv-02118-X Document 77 Filed 12/02/22 Page 95 of 96 PageID 2458

Main File No. 0029159

#### **MLS Data Sheet for Time Adjustment**



#### Mark Milliorn 2022-2024 Appraisal License

| Client           | Brown Fox PLLC     |        |        |       |    |          |       |  |
|------------------|--------------------|--------|--------|-------|----|----------|-------|--|
| Property Address | 4107 Rock Creek Dr |        |        |       |    |          |       |  |
| City             | Dallas             | County | Dallas | State | ΤХ | Zip Code | 75204 |  |
| Owner            | SF Rock Creek LLC  |        |        |       |    |          |       |  |