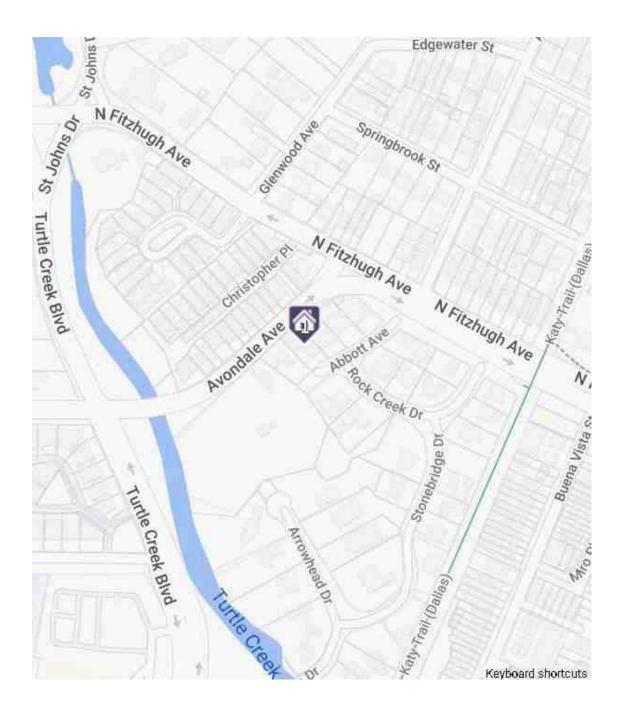

3. On November 16, 2022, I entered into a contract to sell a Receivership Asset located at 4107 Rock Creek Dr. (the "Property") for One Million Four Hundred Thousand Dollars (\$1,400,000), to JNJ Group, LLC, subject to 28 U.S.C. § 2001 and the court's approval. I have confirmed that JNJ Group, LLC is not related to, nor controlled by any of the parties to this lawsuit, and is not related to, nor controlled by me, or any of my agents, employees, or attorneys.

4. Attached hereto as <u>Exhibit A</u> is a true and correct copy of a One to Four Family Residential Contract (Resale) dated November 16, 2022 between JNJ Group LLC and myself, as Receiver over SF Rock Creek LLC (the "Contract"). *App.* pp. 5-22.