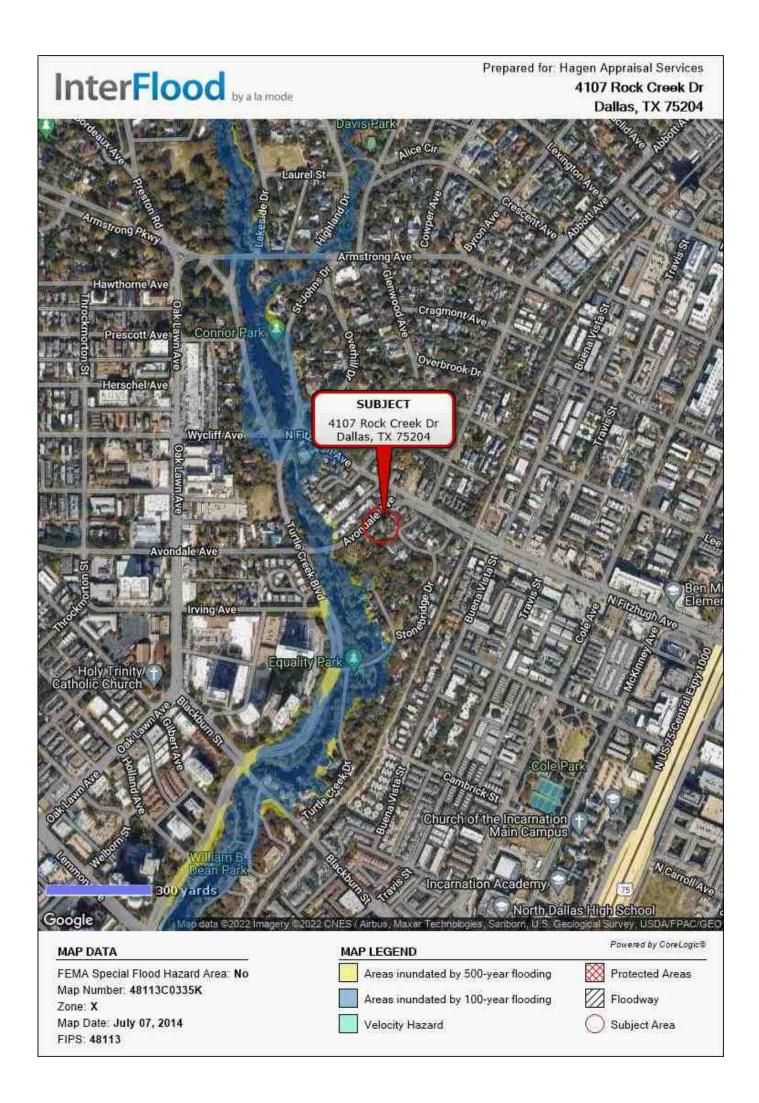

3. On November 16, 2022, I entered into a contract to sell a Receivership Asset located at 4107 Rock Creek Dr. (the "Property") for One Million Four Hundred Thousand Dollars (\$1,400,000), to JNJ Group, LLC, subject to 28 U.S.C. § 2001 and the court's approval. I have confirmed that JNJ Group, LLC is not related to, nor controlled by any of the parties to this lawsuit, and is not related to, nor controlled by me, or any of my agents, employees, or attorneys.