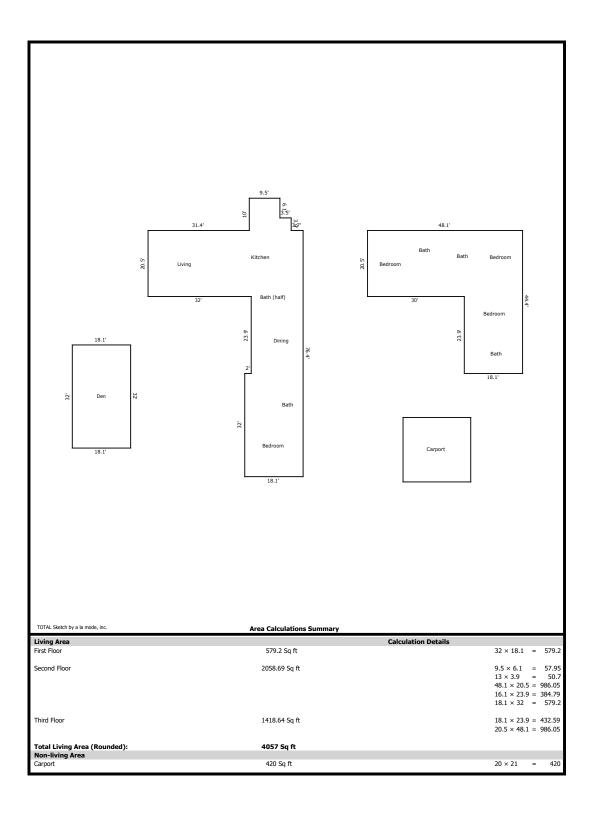

3. On November 16, 2022, I entered into a contract to sell a Receivership Asset located at 4107 Rock Creek Dr. (the "Property") for One Million Four Hundred Thousand Dollars (\$1,400,000), to JNJ Group, LLC, subject to 28 U.S.C. § 2001 and the court's approval. I have confirmed that JNJ Group, LLC is not related to, nor controlled by any of the parties to this lawsuit, and is not related to, nor controlled by me, or any of my agents, employees, or attorneys.