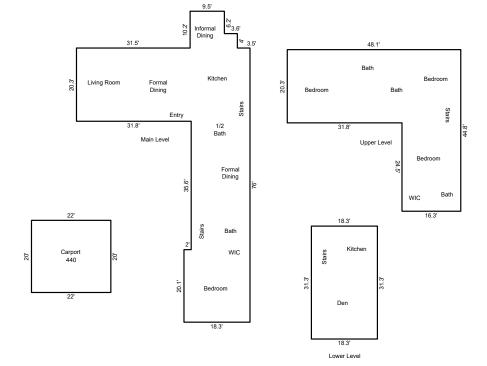

raiser makes no representation as to the effect on the subject property of any unforeseen event, subsequent to the effective date of the appraisal.

|                  |                    | Building Okoton |                    |    |          |       |  |
|------------------|--------------------|-----------------|--------------------|----|----------|-------|--|
| Client           | Brown Fox PLLC     |                 |                    |    |          |       |  |
| Property Address | 4107 Rock Creek Dr |                 |                    |    |          |       |  |
| City             | Dallas             | County Dallas   | State <sup>·</sup> | ТΧ | Zip Code | 75204 |  |
| Owner            | SF Rock Creek LLC  |                 |                    |    |          |       |  |





| Apex Sketch                 | h by J | Sketch    |   |        |   |      |               |                           |           |          |        |             |      |
|-----------------------------|--------|-----------|---|--------|---|------|---------------|---------------------------|-----------|----------|--------|-------------|------|
| AREA CALCULATIONS BREAKDOWN |        |           |   |        |   |      |               | AREA CALCULATIONS SUMMARY |           |          |        |             |      |
| Area                        | =      | Width     | x | Height | x | Base | Name          | Net Totals                | Perimeter | Net Size | Factor | Description | Code |
| 572.8                       | =      | 18.3      | х | 31.3   |   |      | Lower Level   | 572.8