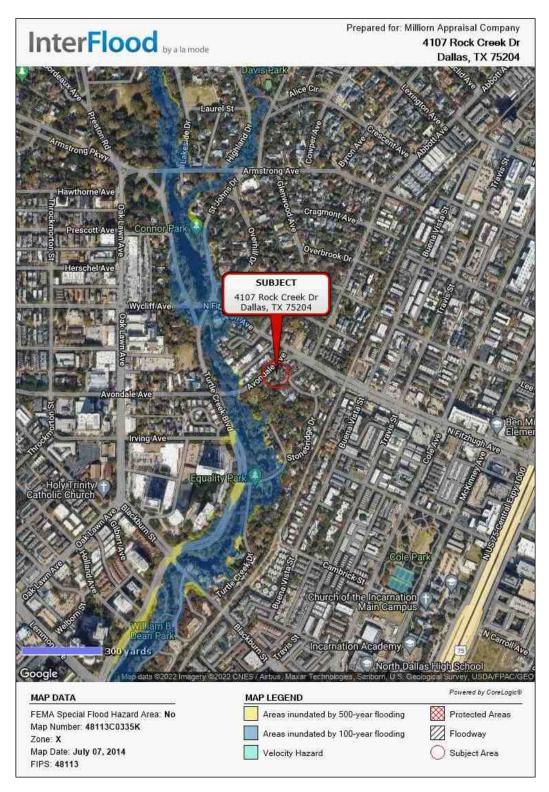

|   |      | 8 total items | 3,984                     | (rounded) | 3        | cnt    | Net LIVABLE |      |

© Starcap Marketing, LLC. dba Apex Software

Form SKT.BLDSKI - "TOTAL" appraisal software by a la mode, inc. - 1-800-ALAMODE

## Case 3:22-cv-02118-X Document 77 Filed 12/02/22 Page 93 of 96 PageID 2456

Main File No. 0029159

**Flood Map** 

| Client           | Brown Fox PLLC     |               |          |                |  |
|------------------|--------------------|---------------|----------|----------------|--|
| Property Address | 4107 Rock Creek Dr |               |          |                |  |
| City             | Dallas             | County Dallas | State TX | Zip Code 75204 |  |
| Owner            | SF Rock Creek LLC  |               |          |                |  |



## Case 3:22-cv-02118-X Document 77 Filed 12/02/22 Page 94 of 96 PageID 2457

Main File No. 0029159

| Client           | Brown Fox PLLC     |                                 |       |
|------------------|--------------------|---------------------------------|-------|
| Property Address | 4107 Rock Creek Dr |                                 |       |
| City             | Dallas             | County Dallas State TX Zip Code | 75204 |
| Owner            | SF Rock Creek LLC  |                                 |       |

**Location Map** 



Form MAP LT.LOC - "TOTAL" appraisal software by a la mode, inc. - 1-800-ALAMODE

APP000092

## Case 3:22-cv-02118-X Document 77 Filed 12/02/22 Page 95 of 96 PageID 2458

Main File No. 0029159

#### **MLS Data Sheet for Time Adjustment**



#### Mark Milli