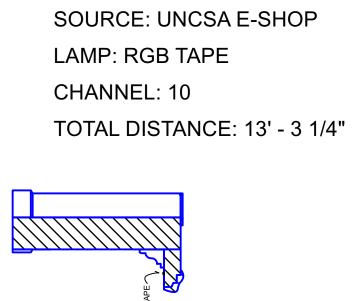

HANNEL: 9 DIMENSIONS: ???

#### CROSSWALK SIGN



SOURCE: PROPS BUILD LAMP: MAY NEED WHITE AND RED LEDS CHANNEL: 14, 15 DIMENSIONS: 0'-10" (Wide) x 1'-2" (Tall) \*PLEASE MAKE EACH OF THE TWO COMPONANTS INDIVIDUALLY CONTROLLABLE

#### **STOPLIGHT**



SOURCE: PROPS STORAGE LAMP: PROVIDED CHANNELS: 1-3 DIMENSIONS: 1' - 0" x 4' - 6" \*PLEASE MAKE EACH LIGHT BE CONTROLLABLE SEPARATELY

#### PUB TABLE LAMP (3)



SOURCE: PROPS STORAGE CHANNEL: 1 DIMENSIONS: 1' - 3 1/2" x 7.5"

### **BUD DRY DRAFT SIGN**



SOURCE: PURCHASED LAMP: NEON CHANNEL: 11 DIMENSIONS: 1' X 3'

#### PABST SIGN



SOURCE: PURCHASED LAMP: NEON CHANNEL: 12 DIMENSIONS: ???



SOURCE: PROPS STORAGE LAMP: NEON CHANNEL: 13 **DIMENSIONS: ???** 

### **UNDER BAR LED TAPE**







LAMP: UNFROSTED 40W A-BASE

### **CORONA SIGN**





# MAIN VIEWING ROOM ELECTRICS SCENE 1.1, 2.3

SCONCE

SET ELECTRICS CHANGE

CHANNELS 1 THROUGH 7

**CHANNELS 9 THROUGH 15** 

SCENE BY SCENE.

ARE POWERING ALL

ARE POWERING ALL

GROUND ELECTRICS.

HANGING ELECTRICS.



OUTSIDE ON STREET ELECTRICS
SCENE 1.4

c==##==3

**HANGING ELECTRICS** 

# **FUNERAL HOME WAITING ROOM ELECTRICS**







— LABEL LEGEND —



- ALL LIGHTS ON 1'-6" CENTERS UNLESS OTHERWISE NOTED - PLEASE HAVE BLACK WRAP AND BLACK R132 IN BOTH 6.25" AND 7.5" SQUARES FOR - PLEASE HAVE FOCUS TAPE WITH EVERY 4 - PURPLE CENTER LINES DENOTE CENTER
OF PLAYING SPACE.
- ALL HOUSE LIGHTS THAT ARE ON
SIDEARMS TO BE HUNG 2'-4" ABOVE STEEL - WEAR A MASK AT ALL TIMES WHILE IN THE

UNIVERSITY OF NORTH CAROLINA
SCHOOL OF THE ARTS



**OUR LADY OF 121ST STREET** STEPHEN ADLY GUIRGIS CATAW