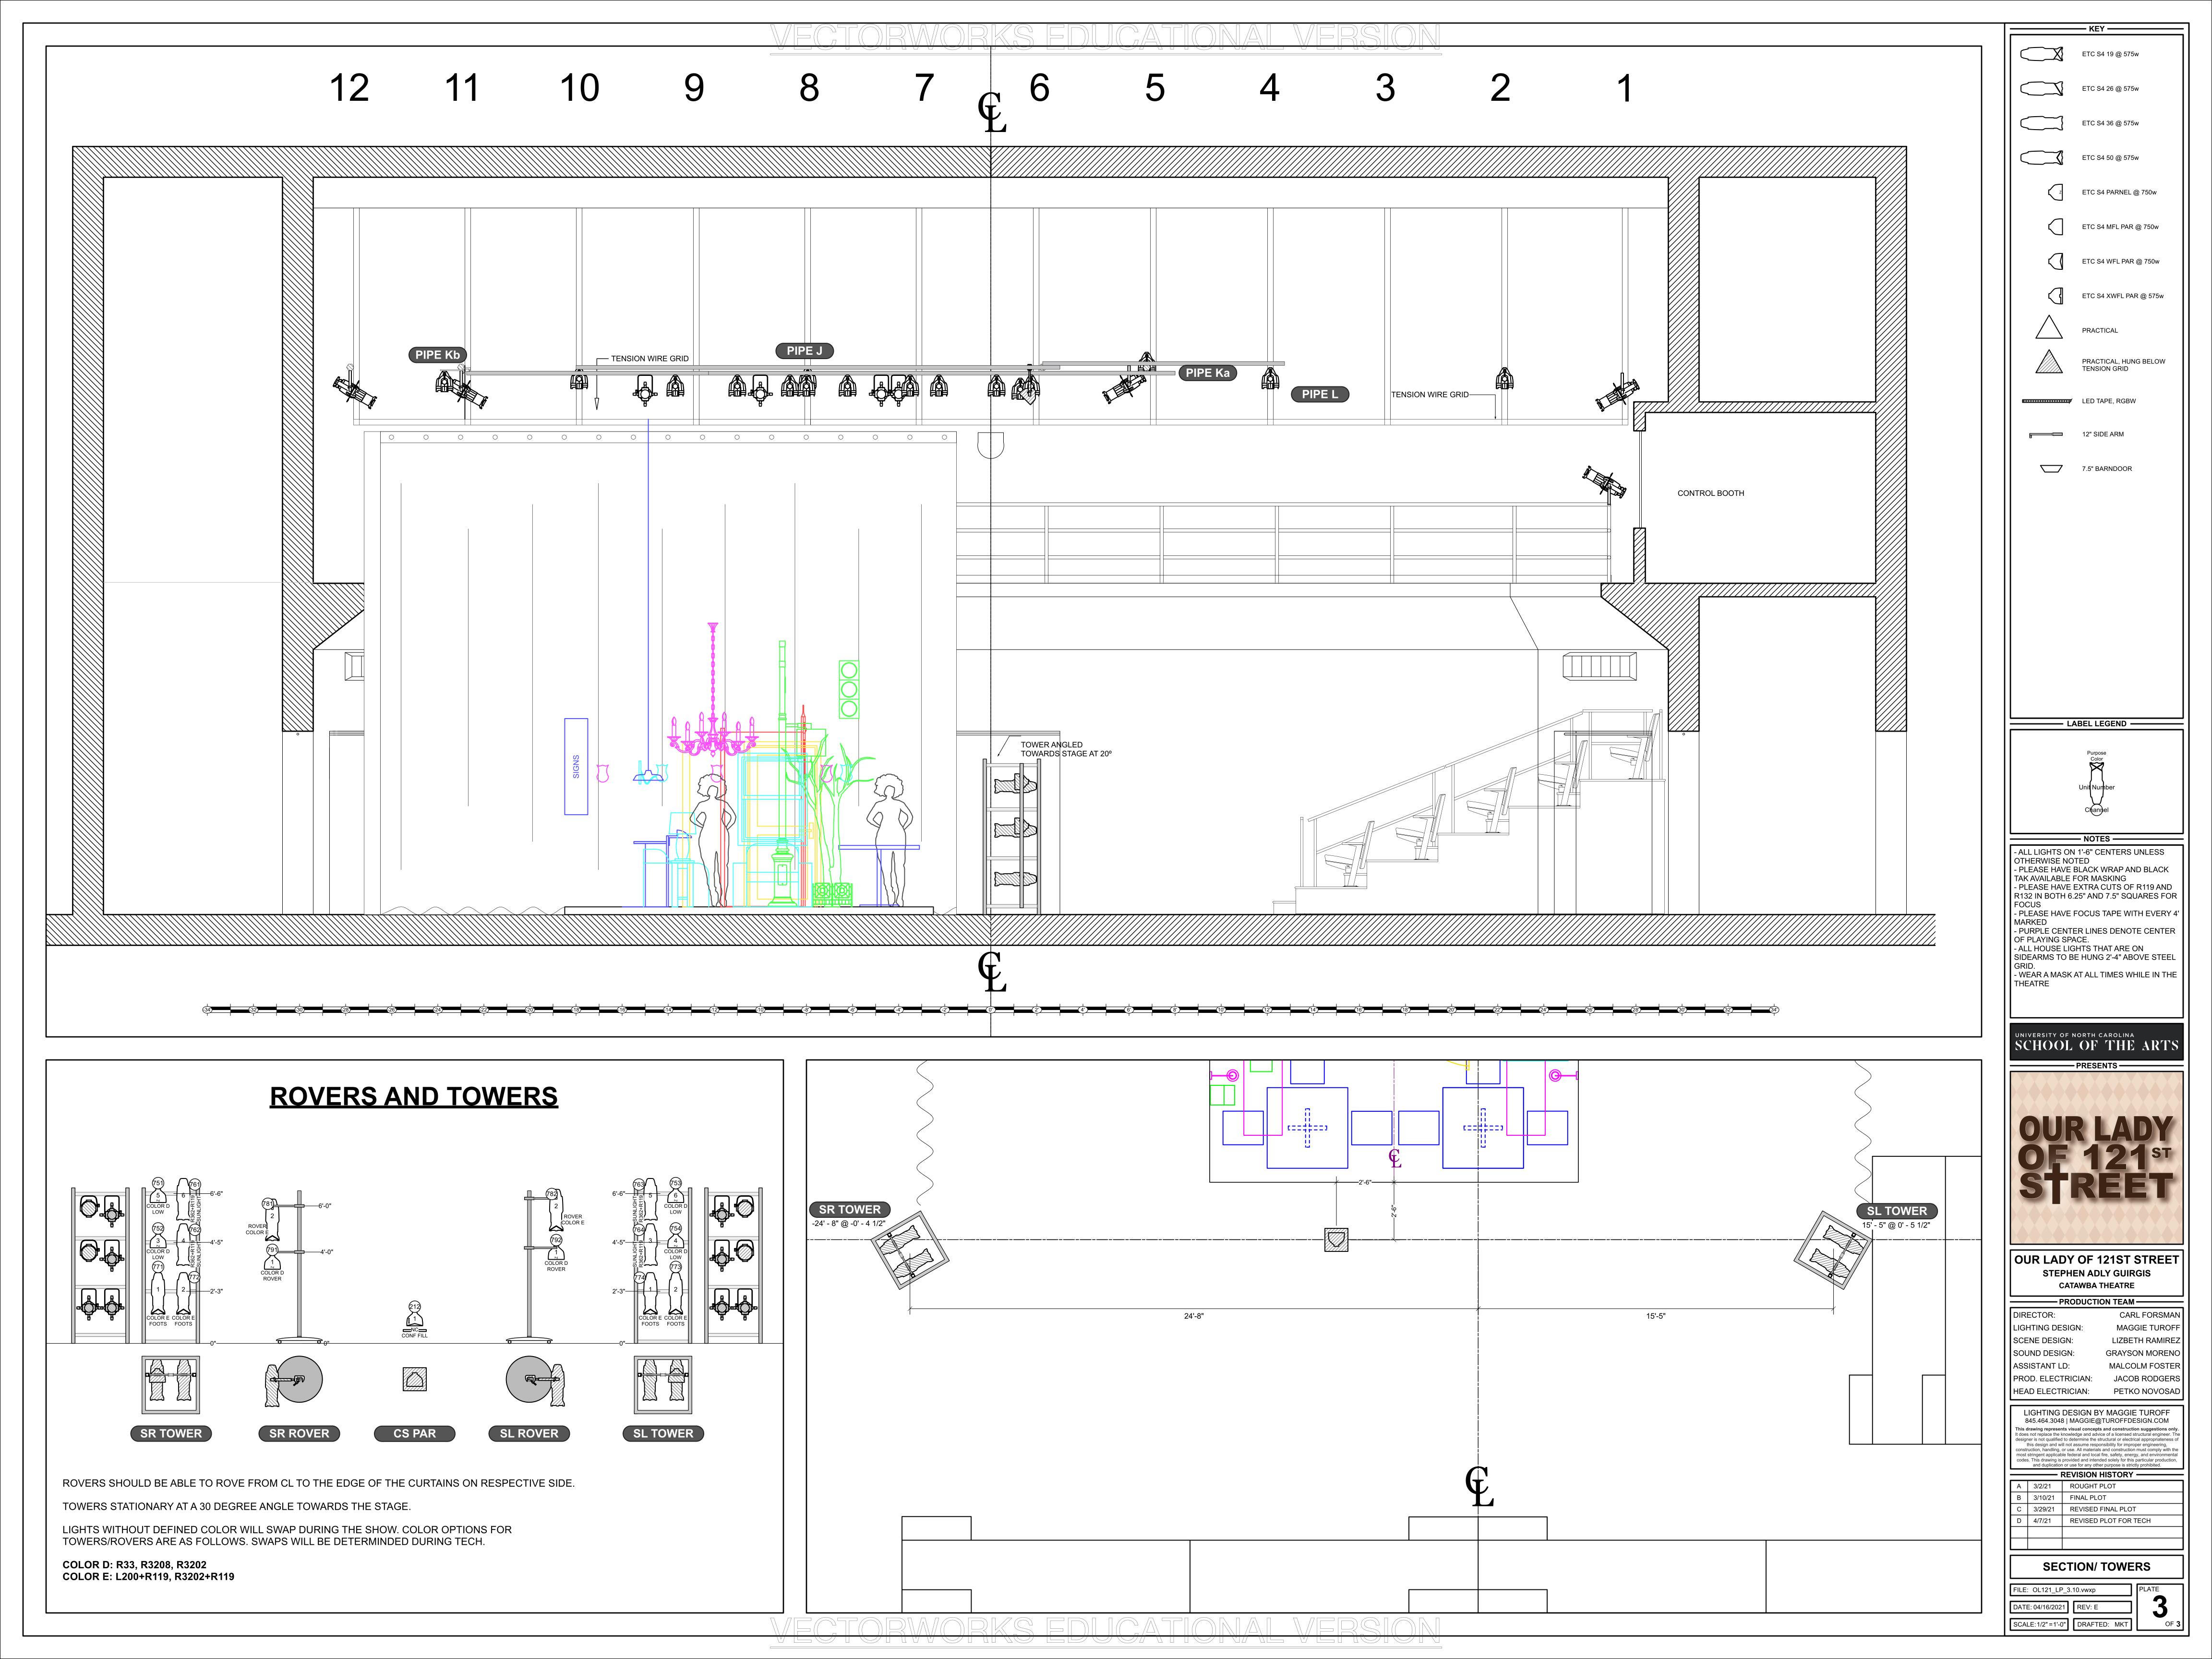

## SET ELECTRICS DETAIL

NOT TO SCALE

# **FUNERAL HOME WAITING ROOM ELECTRICS**

— LABEL LEGEND —

- ALL LIGHTS ON 1'-6" CENTERS UNLESS OTHERWISE NOTED - PLEASE HAVE BLACK WRAP AND BLACK R132 IN BOTH 6.25" AND 7.5" SQUARES FOR - PLEASE HAVE FOCUS TAPE WITH EVERY 4 - PURPLE CENTER LINES DENOTE CENTER
OF PLAYING SPACE.
- ALL HOUSE LIGHTS THAT ARE ON
SIDEARMS TO BE HUNG 2'-4" ABOVE STEEL - WEAR A MASK AT ALL TIMES WHILE IN THE

UNIVERSITY OF NORTH CAROLINA
SCHOOL OF THE ARTS

**OUR LADY OF 121ST STREET** STEPHEN ADLY GUIRGIS CATAWBA THEATRE

CARL FORSMAN **MAGGIE TUROFF** LIGHTING DESIGN: SCENE DESIGN: LIZBETH RAMIREZ SOUND DESIGN: **GRAYSON MORENO** ASSISTANT LD: MALCOLM FOSTER JACOB RODGERS HEAD ELECTRICIAN: PETKO NOVOSAD

A 3/2/21 ROUGHT PLOT

SET ELECTRICS

D | 4/7/21 | REVISED PLOT FOR TECH

FILE: OL121 LP 3.10.vwxp SCALE: 1/2" = 1'-0" DRAFTED: MKT