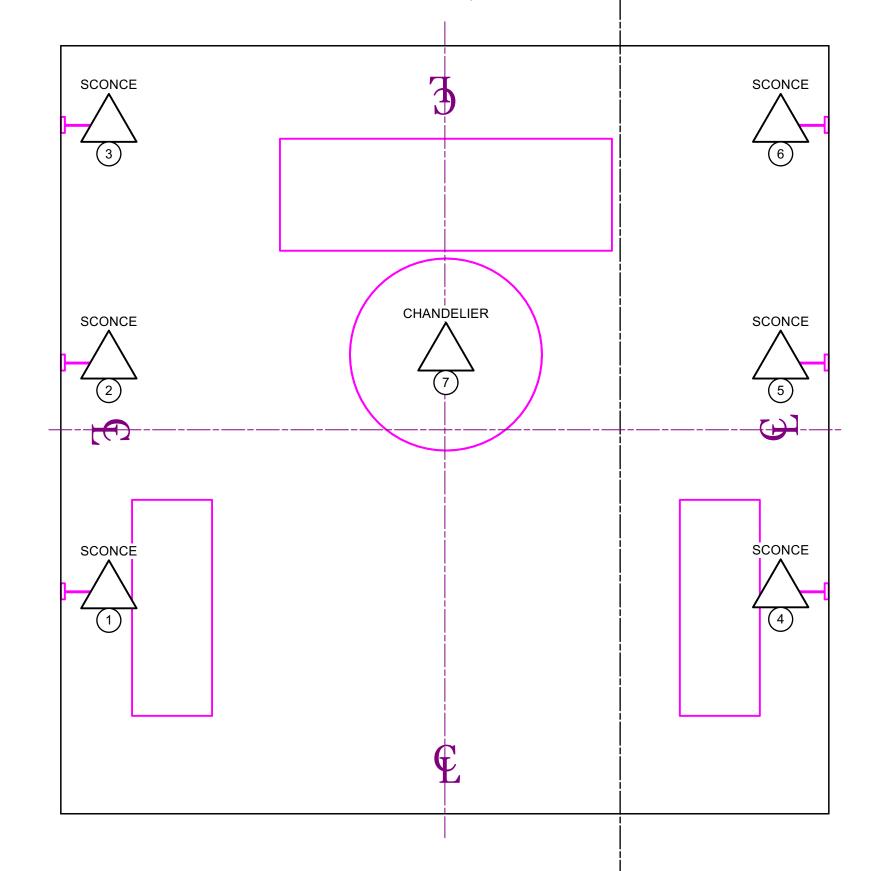

#### **CHANDELIER**

SOURCE: PROPS STORAGE LAMP: FROSTED 60w 120v A-BASE CHANNEL: 7 DIMENSIONS: 2' - 1" X 2' - 1"

#### SCONCES (7)

SOURCE: PURCHASED LAMP: FROSTED 60w 120v A-BASE CHANNELS: 1-6 DIMENSIONS: ??? \*SIX USED, ONE SPARE