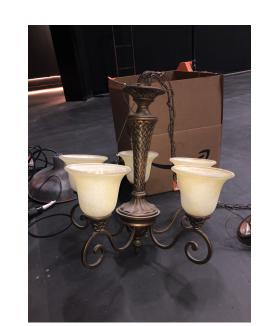

#### **CHANDELIER**

SOURCE: PROPS STORAGE LAMP: FROSTED 60w 120v A-BASE CHANNEL: 7 DIMENSIONS: 2' - 1" X 2' - 1"