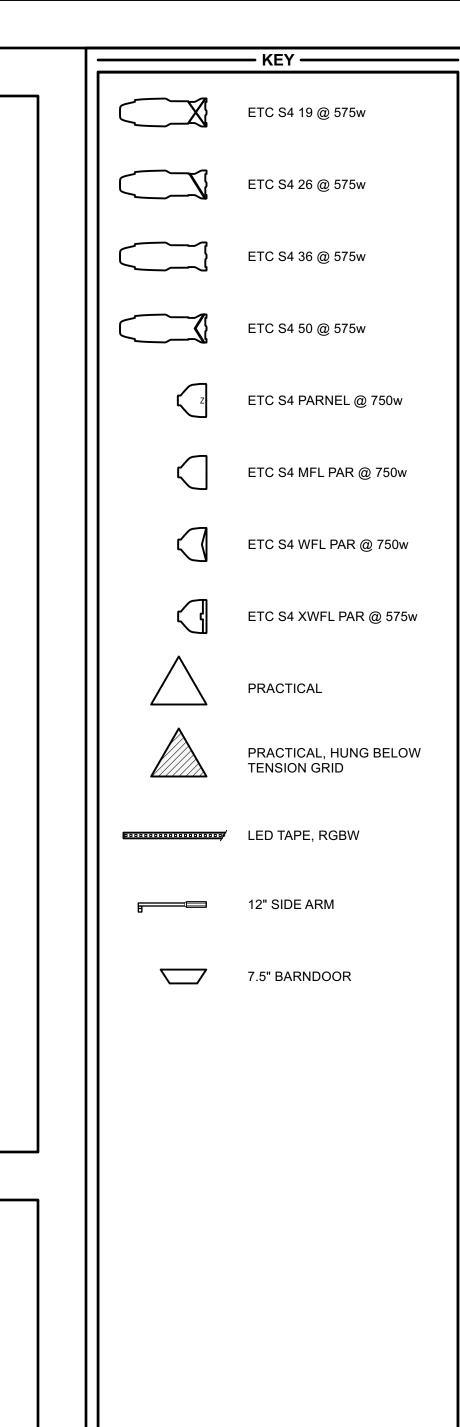

AKE EACH LIGHT BE CONTROLLABLE SEPARATELY

#### PUB TABLE LAMP (3)



SOURCE: PROPS STORAGE CHANNEL: 1 DIMENSIONS: 1' - 3 1/2" x 7.5"

### **BUD DRY DRAFT SIGN**



SOURCE: PURCHASED LAMP: NEON CHANNEL: 11 DIMENSIONS: 1' X 3'

#### PABST SIGN



SOURCE: PURCHASED LAMP: NEON CHANNEL: 12 DIMENSIONS: ???



SOURCE: PROPS STORAGE LAMP: NEON CHANNEL: 13 **DIMENSIONS: ???** 

### **UNDER BAR LED TAPE**







LAMP: UNFROSTED 40W A-BASE

### **CORONA SIGN**





# MAIN VIEWING ROOM ELECTRICS SCENE 1.1, 2.3

SCONCE

SET ELECTRICS CHANGE

CHANNELS 1 THROUGH 7

**CHANNELS 9 THROUGH 15** 

SCENE BY SCENE.

ARE POWERING ALL

ARE POWERING ALL

GROUND ELECTRICS.

HANGING ELECTRICS.



OUTSIDE ON STREET ELECTRICS
SCENE 1.4

c==##==3

**HANGING ELECTRICS** 

# **FUNERAL HOME WAITING ROOM ELECTRICS**







— LABEL LEGEND —



- ALL LIGHTS ON 1'-6" CENTERS UNLESS OTHERWISE NOTED - PLEASE HAVE BLACK WRAP AND BLACK R132 IN BOTH 6.25" AND 7.5" SQUARES FOR - PLEASE HAVE FOCUS TAPE WITH EVERY 4 - PURPLE CENTER LINES DENOTE CENTER
OF PLAYING SPACE.
- ALL HOUSE LIGHTS THAT ARE ON
SIDEARMS TO BE HUNG 2'-4" ABOVE STEEL - WEAR A MASK AT ALL TIMES WHILE IN THE

UNIVERSITY OF NORTH CAROLINA
SCHOOL OF THE ARTS



**OUR LADY OF 121ST STREET** STEPHEN ADLY GUIRGIS CATAWBA THEATRE

CARL FORSMAN **MAGGIE TUROFF** LIGHTING DESIGN: SCENE DESIGN: LIZBETH RAMIREZ SOUND DESIGN: **GRAYSON MORENO** ASSISTANT LD: MALCOLM FOSTER JACOB RODGERS HEAD ELECTRICIAN: PETKO NOVOSAD

LIGHTING DESIGN BY MAGGIE TUROFF 845.464.3048 | MAGGIE@TUROFFDESIGN.COM his drawing represents visual concepts and construction suggestions onl