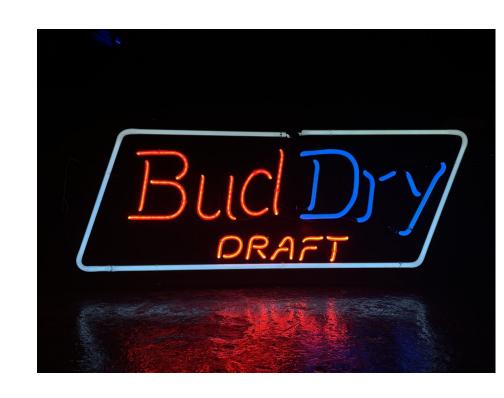

### **BUD DRY DRAFT SIGN**

SOURCE: PURCHASED LAMP: NEON CHANNEL: 11 DIMENSIONS: 1' X 3'