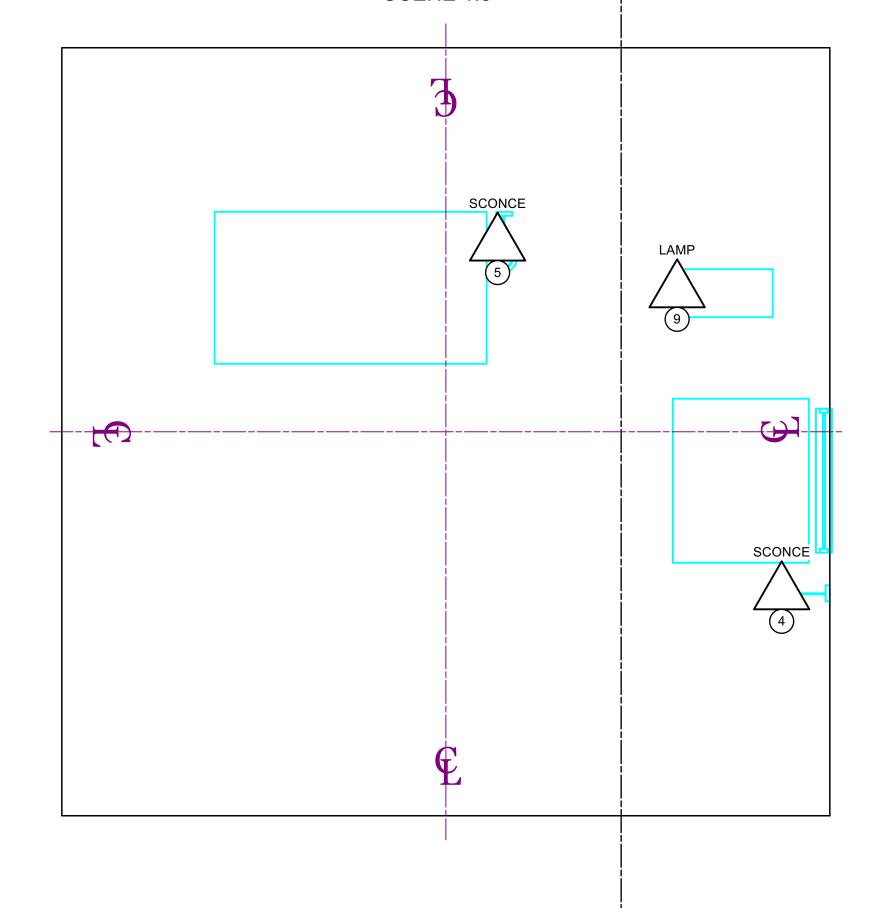

#### **CHANDELIER**

SOURCE: PROPS STORAGE LAMP: FROSTED 60w 120v A-BASE CHANNEL: 7 DIMENSIONS: 2' - 1" X 2' - 1"

#### SCONCES (7)

SOURCE: PURCHASED LAMP: FROSTED 60w 120v A-BASE CHANNELS: 1-6 DIMENSIONS: ??? \*SIX USED, ONE SPARE

#### **LAMP**

SOURCE: PROPS BUILD LAMP: PROVIDED CHANNEL: 9 DIMENSIONS: ???