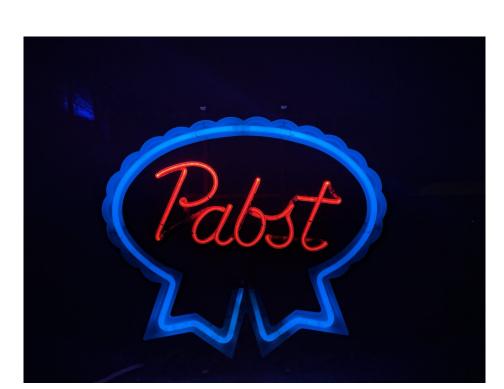

#### PABST SIGN

SOURCE: PURCHASED LAMP: NEON CHANNEL: 12 DIMENSIONS: ???

SOURCE: PROPS STORAGE LAMP: NEON CHANNEL: 13 **DIMENSIONS: ???** 