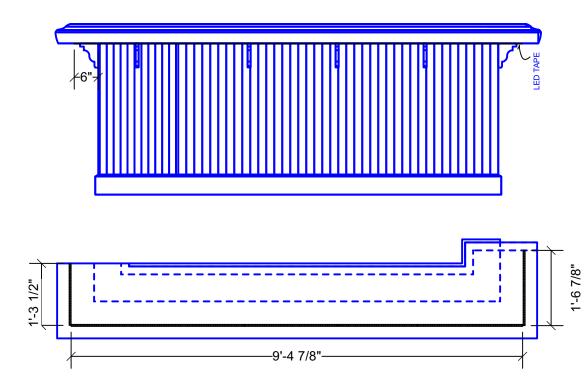

RE

#### **LAMP**



SOURCE: PROPS BUILD LAMP: PROVIDED CHANNEL: 9 DIMENSIONS: ???

#### CROSSWALK SIGN



SOURCE: PROPS BUILD LAMP: MAY NEED WHITE AND RED LEDS CHANNEL: 14, 15 DIMENSIONS: 0'-10" (Wide) x 1'-2" (Tall) \*PLEASE MAKE EACH OF THE TWO COMPONANTS INDIVIDUALLY CONTROLLABLE

#### **STOPLIGHT**



SOURCE: PROPS STORAGE LAMP: PROVIDED CHANNELS: 1-3 DIMENSIONS: 1' - 0" x 4' - 6" \*PLEASE MAKE EACH LIGHT BE CONTROLLABLE SEPARATELY

#### PUB TABLE LAMP (3)



SOURCE: PROPS STORAGE CHANNEL: 1 DIMENSIONS: 1' - 3 1/2" x 7.5"

### **BUD DRY DRAFT SIGN**



SOURCE: PURCHASED LAMP: NEON CHANNEL: 11 DIMENSIONS: 1' X 3'

#### PABST SIGN



SOURCE: PURCHASED LAMP: NEON CHANNEL: 12 DIMENSIONS: ???



SOURCE: PROPS STORAGE LAMP: NEON CHANNEL: 13 **DIMENSIONS: ???** 

### **UNDER BAR LED TAPE**







LAMP: UNFROSTED 40W A-BASE

### **CORONA SIGN**





# MAIN VIEWING ROOM ELECTRICS SCENE 1.1, 2.3

SCONCE

SET ELECTRICS CHANGE

CHANNELS 1 THROUGH 7

**CHANNELS 9 THROUGH 15** 

SCENE BY SCENE.

ARE POWERING ALL

ARE POWERING ALL

GROUND ELECTRICS.

HANGING ELECTRICS.



OUTSIDE ON STREET ELECTRICS
SCENE 1.4

c==##==3

**HANGING ELECTRICS** 

# **FUNERAL HOME WAITING ROOM ELECTRICS**







— LABEL LEGEND —



- ALL LIGHTS ON 1'-6" CENTERS UNLESS OTHERWISE NOTED - PLEASE HAVE BLACK WRAP AND BLACK R132 IN BOTH 6.25" AND 7.5" SQUARES FOR - PLEASE HAVE FOCUS TAPE WITH EVERY 4 - PURPLE CENTER LINES DENOTE CENTER
OF PLAYING SPACE.
- ALL HOUSE LIGHTS THAT ARE ON
SIDEARMS TO BE HUNG 2'-4" ABOVE STEEL - WEAR A MASK AT ALL TIMES WHILE IN THE

UNIVERSITY OF NORTH CAROLINA
SCHOOL OF THE ARTS