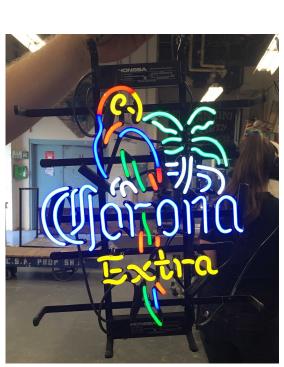

SOURCE: PURCHASED LAMP: FROSTED 60w 120v A-BASE CHANNELS: 1-6 DIMENSIONS: ??? \*SIX USED, ONE SPARE

#### **LAMP**



SOURCE: PROPS BUILD LAMP: PROVIDED CHANNEL: 9 DIMENSIONS: ???

#### CROSSWALK SIGN



SOURCE: PROPS BUILD LAMP: MAY NEED WHITE AND RED LEDS CHANNEL: 14, 15 DIMENSIONS: 0'-10" (Wide) x 1'-2" (Tall) \*PLEASE MAKE EACH OF THE TWO COMPONANTS INDIVIDUALLY CONTROLLABLE

#### **STOPLIGHT**



SOURCE: PROPS STORAGE LAMP: PROVIDED CHANNELS: 1-3 DIMENSIONS: 1' - 0" x 4' - 6" \*PLEASE MAKE EACH LIGHT BE CONTROLLABLE SEPARATELY

#### PUB TABLE LAMP (3)



SOURCE: PROPS STORAGE CHANNEL: 1 DIMENSIONS: 1' - 3 1/2" x 7.5"

### **BUD DRY DRAFT SIGN**



SOURCE: PURCHASED LAMP: NEON CHANNEL: 11 DIMENSIONS: 1' X 3'

#### PABST SIGN



SOURCE: PURCHASED LAMP: NEON CHANNEL: 12 DIMENSIONS: ???



SOURCE: PROPS STORAGE LAMP: NEON CHANNEL: 13 **DIMENSIONS: ???** 

### **UNDER BAR LED TAPE**







LAMP: UNFROSTED 40W A-BASE

### **CORONA SIGN**





# MAIN VIEWING ROOM ELECTRICS SCENE 1.1, 2.3

SCONCE

SET ELECTRICS CHANGE

CHANNELS 1 THROUGH 7

**CHANNELS 9 THROUGH 15** 

SCENE BY SCENE.

ARE POWERING ALL

ARE POWERING ALL

GROUND ELECTRICS.

HANGING ELECTRICS.



OUTSIDE ON STREET ELECTRICS
SCENE 1.4

c==##==3

**HANGING ELECTRICS** 

# **FUNERAL HOME WAITING ROOM ELECTRICS**







— LABEL LEGEND —



- ALL LIGHTS ON 1'-6" CENTERS UNLESS OTHERWISE NOTED - PLEASE HAVE BLACK WRAP AND BLACK R132 IN BOTH 6.25" AND 7.5" SQUARES FOR - PLEASE HAVE FOCUS TAPE WITH EVERY 4 - PURPLE CENTER LINES DENOTE CENTER
OF PLAYING SPACE.
- ALL HOUSE LIGHTS THAT ARE ON
SIDEARMS TO BE HUNG 2'-4" ABOVE