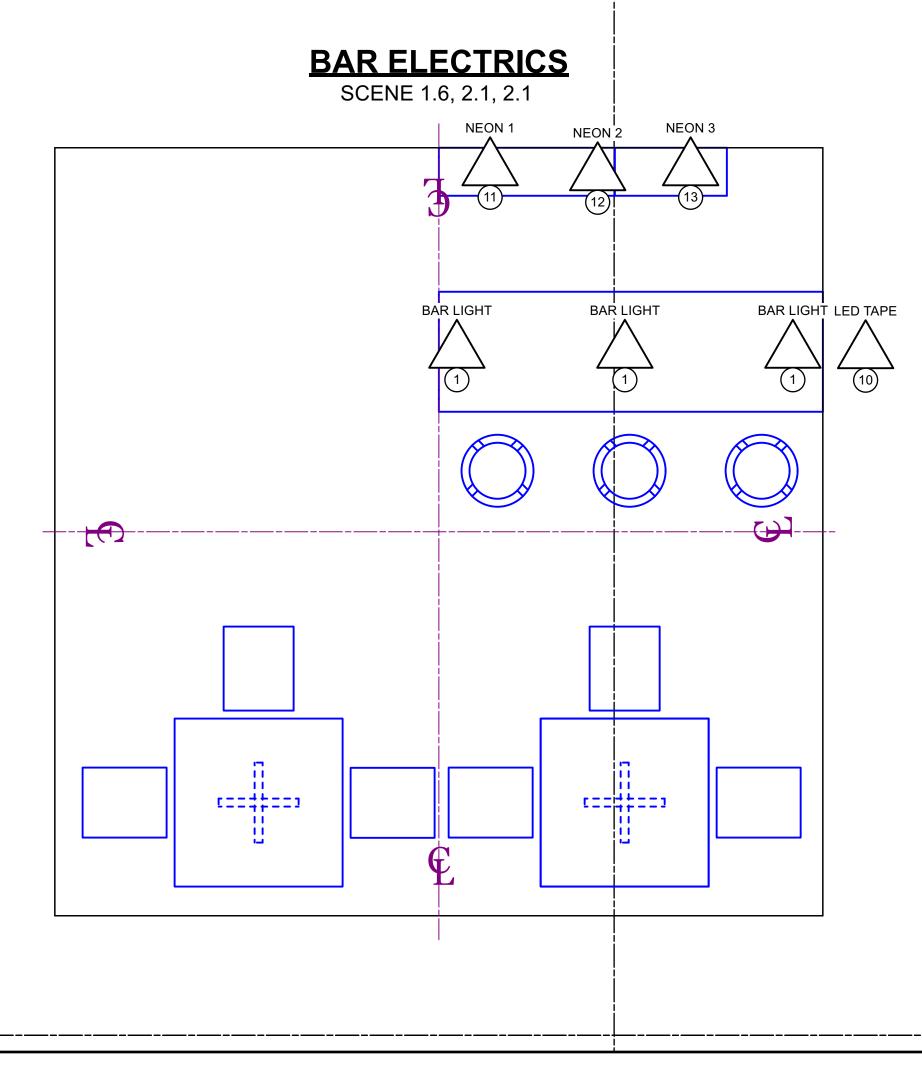

### **BUD DRY DRAFT SIGN**

SOURCE: PURCHASED LAMP: NEON CHANNEL: 11 DIMENSIONS: 1' X 3'

#### PABST SIGN

SOURCE: PURCHASED LAMP: NEON CHANNEL: 12 DIMENSIONS: ???

SOURCE: PROPS STORAGE LAMP: NEON CHANNEL: 13 **DIMENSIONS: ???** 

### **UNDER BAR LED TAPE**

LAMP: UNFROSTED 40W A-BASE