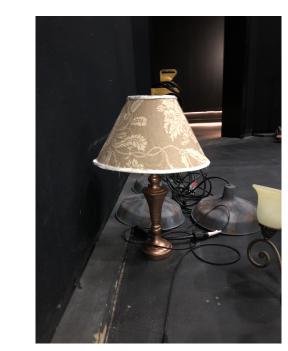

## SET ELECTRICS DETAIL

NOT TO SCALE

#### **CHANDELIER**



SOURCE: PROPS STORAGE LAMP: FROSTED 60w 120v A-BASE CHANNEL: 7 DIMENSIONS: 2' - 1" X 2' - 1"

#### SCONCES (7)



SOURCE: PURCHASED LAMP: FROSTED 60w 120v A-BASE CHANNELS: 1-6 DIMENSIONS: ??? \*SIX USED, ONE SPARE

#### **LAMP**



SOURCE: PROPS BUILD LAMP: PROVIDED CHANNEL: 9 DIMENSIONS: ???

#### CROSSWALK SIGN



SOURCE: PROPS BUILD LAMP: MAY NEED WHITE AND RED LEDS CHANNEL: 14, 15 DIMENSIONS: 0'-10" (Wide) x 1'-2" (Tall) \*PLEASE MAKE EACH OF THE TWO COMPONANTS INDIVIDUALLY CONTROLLABLE

#### **STOPLIGHT**



SOURCE: PROPS STORAGE LAMP: PROVIDED CHANNELS: 1-3 DIMENSIONS: 1' - 0" x 4' - 6" \*PLEASE MAKE EACH LIGHT BE CONTROLLABLE SEPARATELY

#### PUB TABLE LAMP (3)



SOURCE: PROPS STORAGE CHANNEL: 1 DIMENSIONS: 1' - 3 1/2" x 7.5"

### **BUD DRY DRAFT SIGN**



SOURCE: PURCHASED LAMP: NEON CHANNEL: 11 DIMENSIONS: 1' X 3'

#### PABST SIGN



SOURCE: PURCHASED LAMP: NEON CHANNEL: 12 DIMENSIONS: ???



SOURCE: PROPS STORAGE LAMP: NEON CHANNEL: 13 **DIMENSIONS: ???** 

### **UNDER BAR LED TAPE**







LAMP: UNFROST