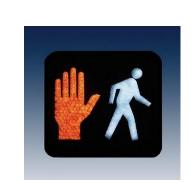

#### CROSSWALK SIGN

SOURCE: PROPS BUILD LAMP: MAY NEED WHITE AND RED LEDS CHANNEL: 14, 15 DIMENSIONS: 0'-10" (Wide) x 1'-2" (Tall) \*PLEASE MAKE EACH OF THE TWO COMPONANTS INDIVIDUALLY CONTROLLABLE