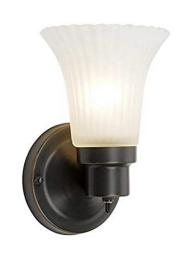

#### SCONCES (7)

SOURCE: PURCHASED LAMP: FROSTED 60w 120v A-BASE CHANNELS: 1-6 DIMENSIONS: ??? \*SIX USED, ONE SPARE