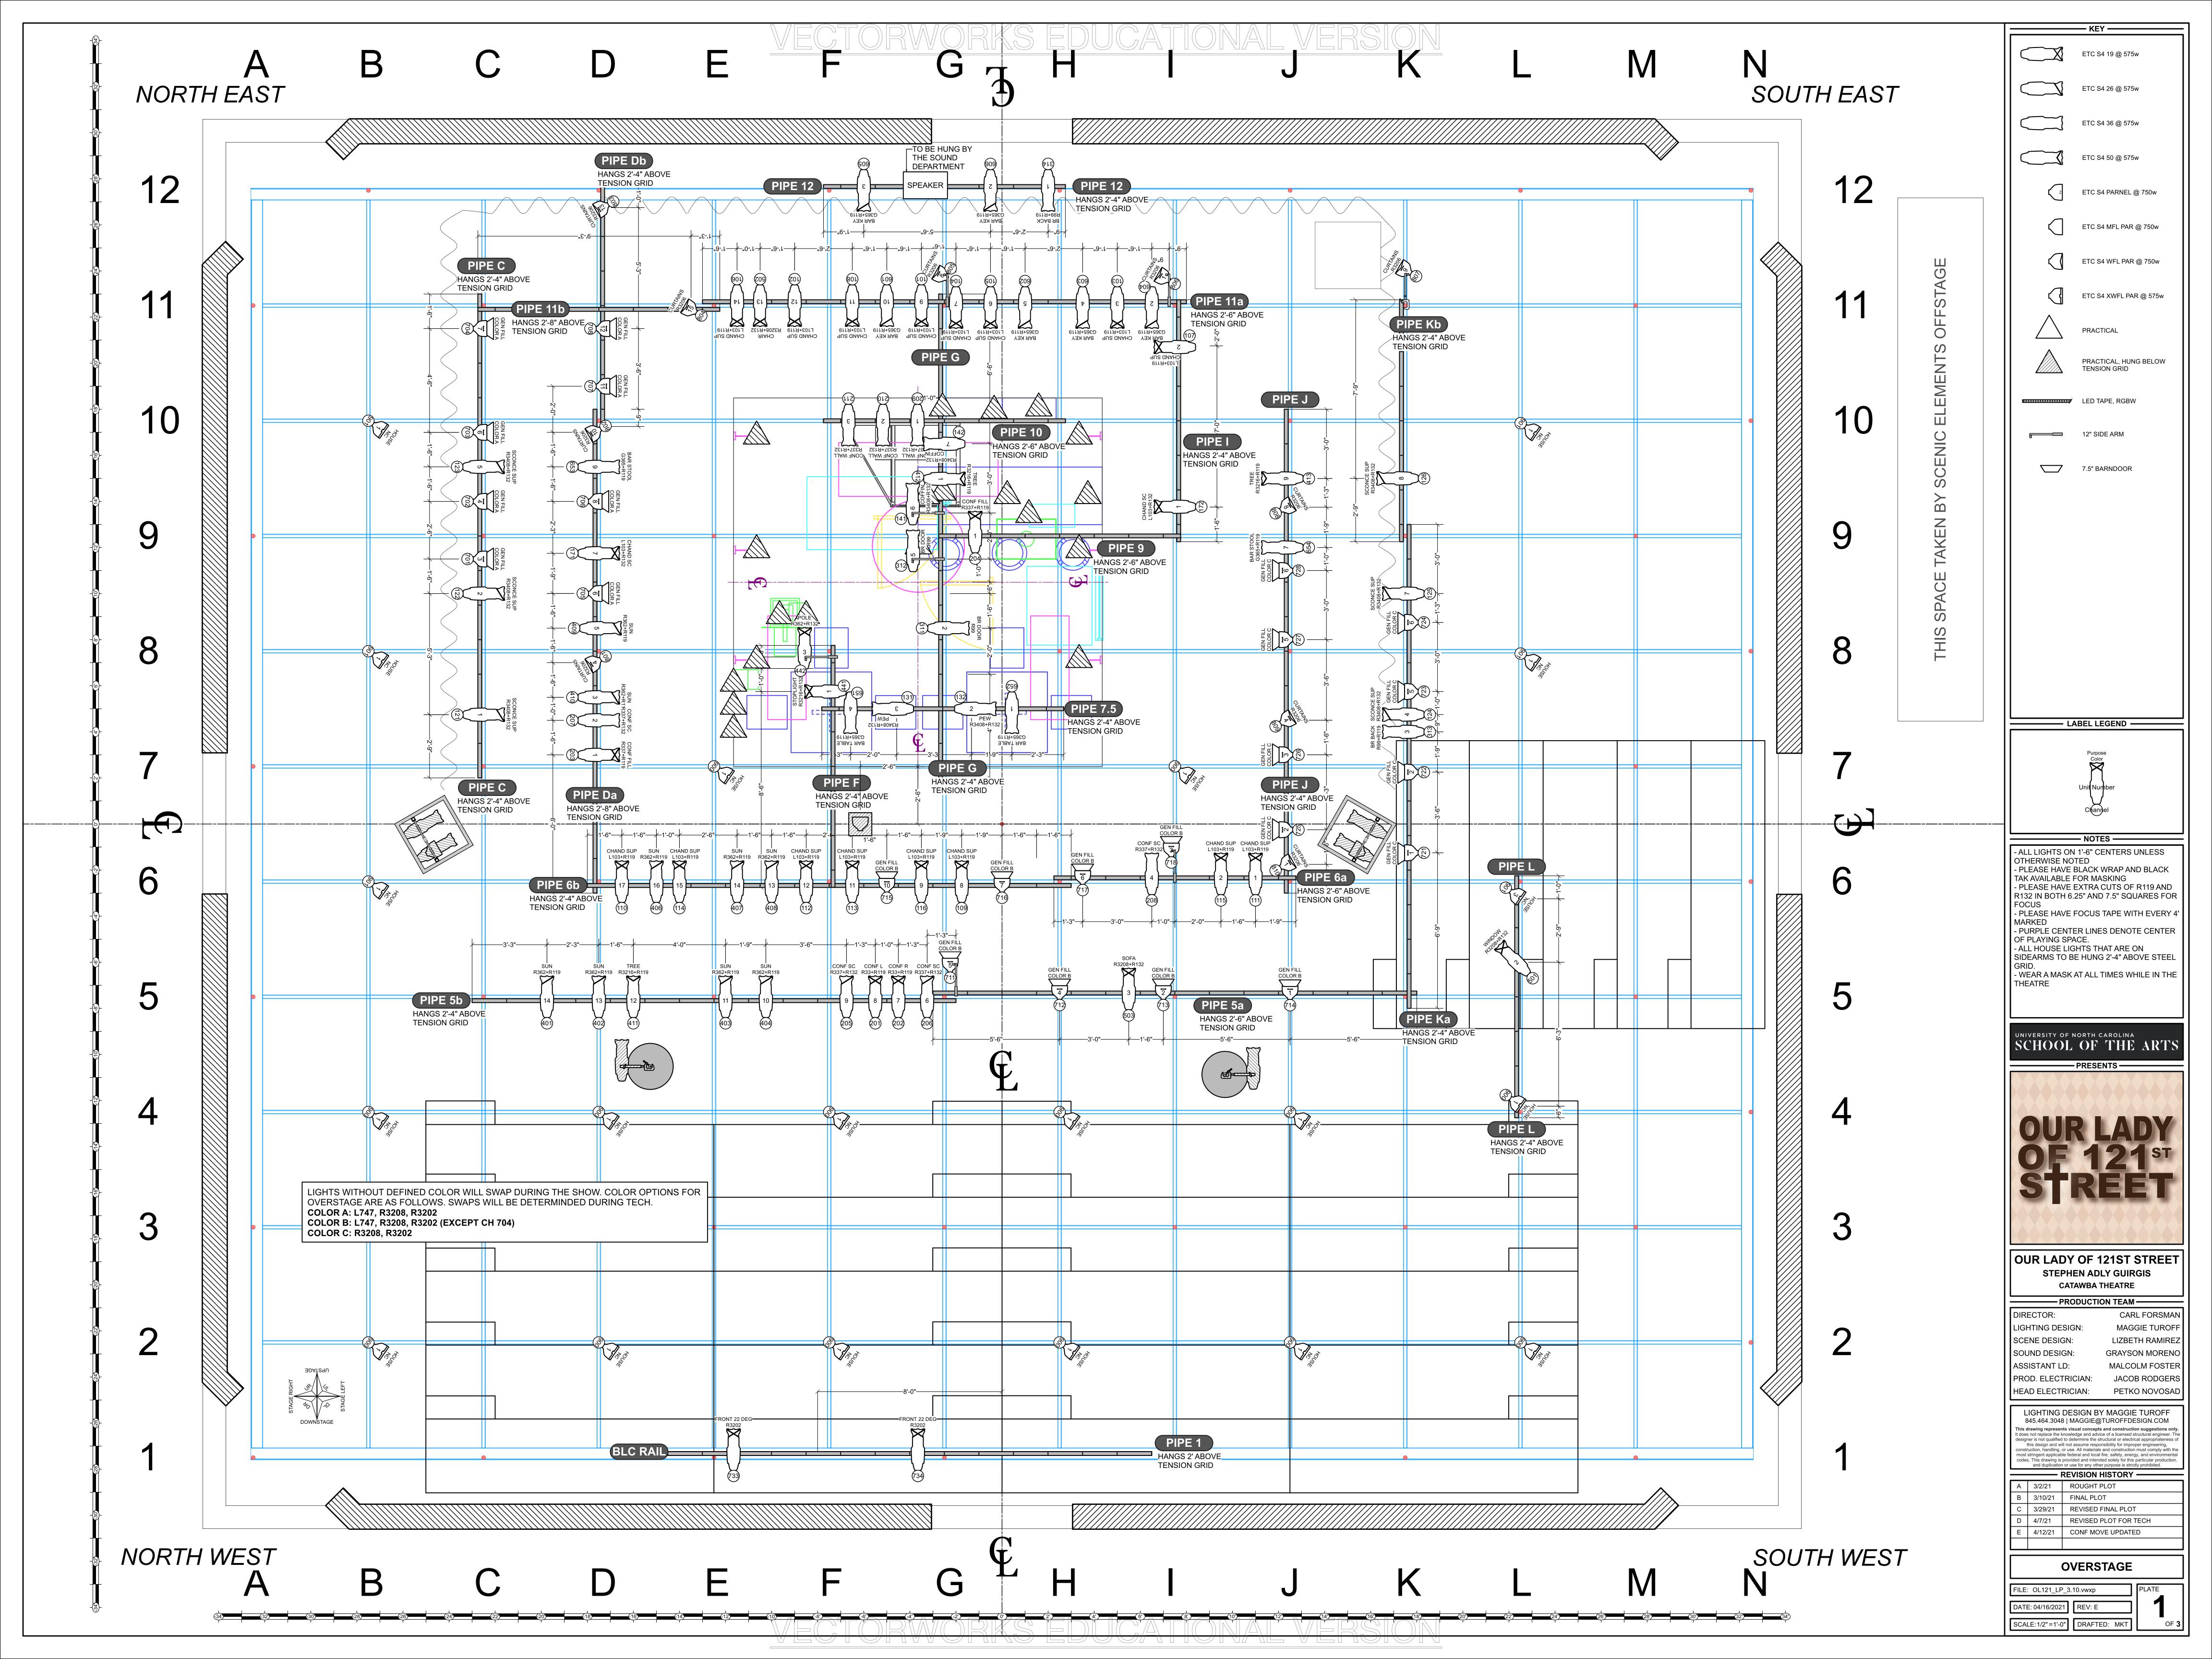

## SET ELECTRICS DETAIL

NOT TO SCALE

# **FUNERAL HOME WAITING ROOM ELECTRICS**

— LABEL LEGEND —

- ALL LIGHTS ON 1'-6" CENTERS UNLESS OTHERWISE NOTED - PLEASE HAVE BLACK WRAP AND BLACK R132 IN BOTH 6.25" AND 7.5" SQUARES FOR - PLEASE HAVE FOCUS TAPE WITH EVERY 4 - PURPLE CENTER LINES DENOTE CENTER
OF PLAYING SPACE.
- ALL HOUSE LIGHTS THAT ARE ON
SIDEARMS TO BE HUNG 2'-4" ABOVE STEEL - WEAR A MASK AT ALL TIMES WHILE IN THE

A 3/2/21 ROUGHT PLOT

SET ELECTRICS

D | 4/7/21 | REVISED PLOT FOR TECH

FILE: OL121 LP 3.10.vwxp SCALE: 1/2" = 1'-0" DRAFTED: MKT