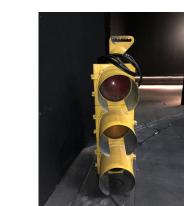

#### **STOPLIGHT**

SOURCE: PROPS STORAGE LAMP: PROVIDED CHANNELS: 1-3 DIMENSIONS: 1' - 0" x 4' - 6" \*PLEASE MAKE EACH LIGHT BE CONTROLLABLE SEPARATELY