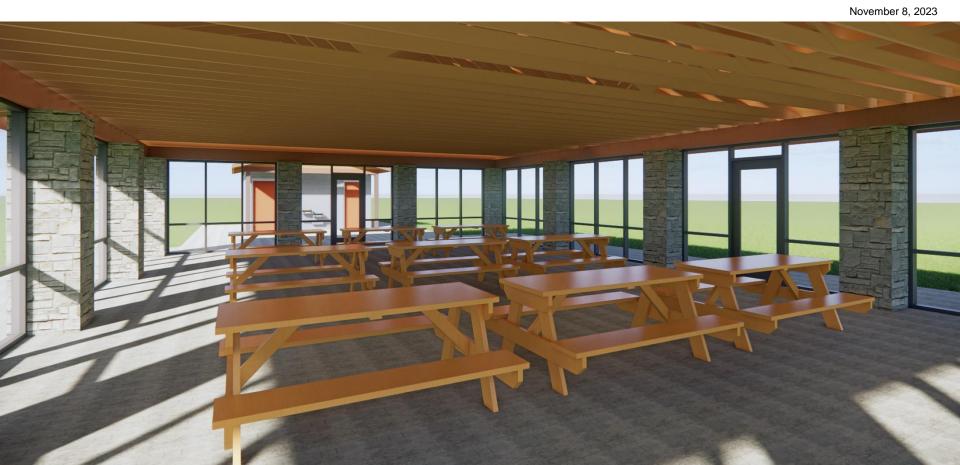

### **Option B – Interior**

3-season, fully enclosed concept with separate restroom building