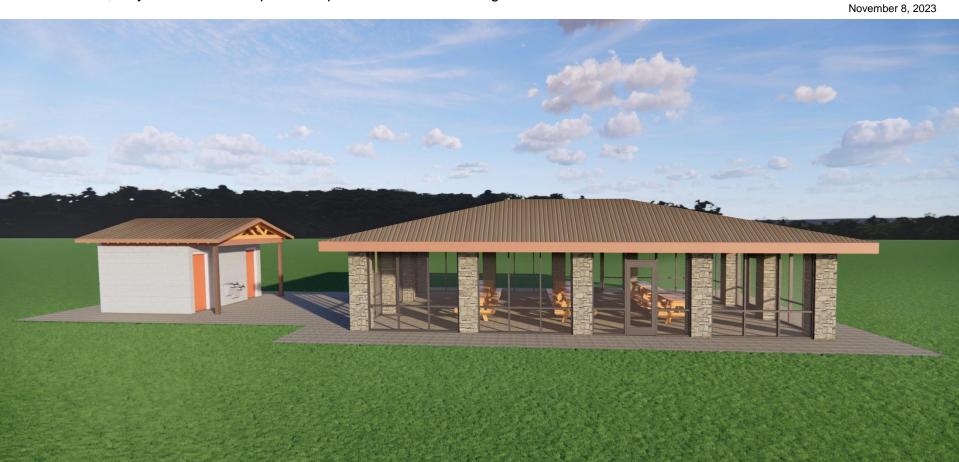

#### **Option B – Exterior**

3-season, fully enclosed concept with separate restroom building