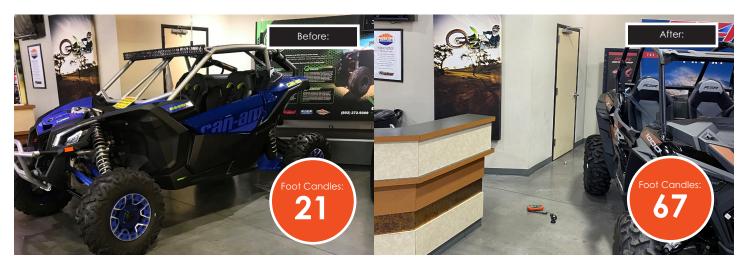

## **Results:**

Titan LED installed new LED lighting at both internal and external locations of the retail facility. In over 14 locations where foot candle readings were documented, we were able to record substantial differences in each location. The goal was to increase by 50%, and with the average foot candle readings jumping from 22 to 61, we performed at 177% Increase, far exceeding all expectations.

177% **increase** in average foot candle readings, from a beginning average of 22 to 61!

Titan LED Inc. is an American-Owned company, manufactured and operated in Phoenix, AZ.

## **Before & After:**