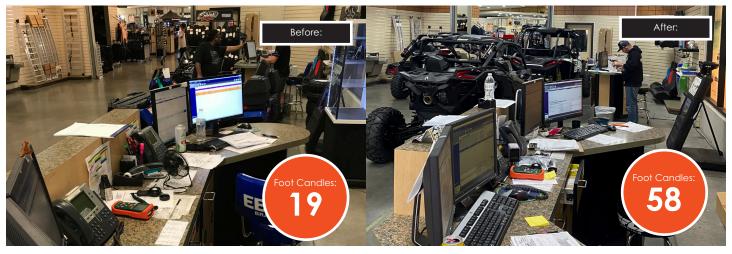

## **Results:**

Titan LED installed new LED lighting at both internal and external locations of the retail facility. In over 14 locations where foot candle readings were documented, we were able to record substantial differences in each location. The goal was to increase by 50%, and with the average foot candle readings jumping from 22 to 61, we performed at 177% Increase, far exceeding all expectations.

177% **increase** in average foot candle readings, from a beginning average of 22 to 61!

Titan LED Inc. is an American-Owned company, manufactured and operated in Phoenix, AZ.

## **Before & After:**