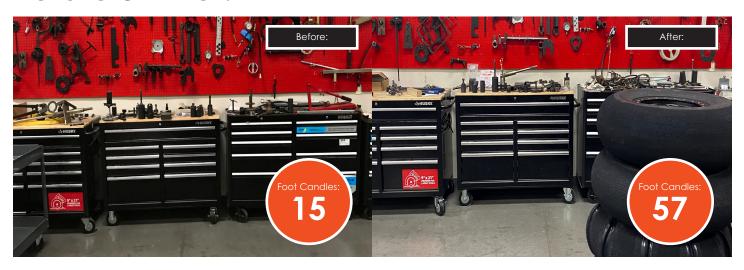

## **Results:**

Titan LED installed new LED lighting at both internal and external locations of the retail facility. In over 14 locations where foot candle readings were documented, we were able to record substantial differences in each location. The goal was to increase by 50%, and with the average foot candle readings jumping from 22 to 61, we performed at 177% Increase, far exceeding all expectations.

177% **increase** in average foot candle readings, from a beginning average of 22 to 61!

Titan LED Inc. is an American-Owned company, manufactured and operated in Phoenix, AZ.

## **Before & After:**