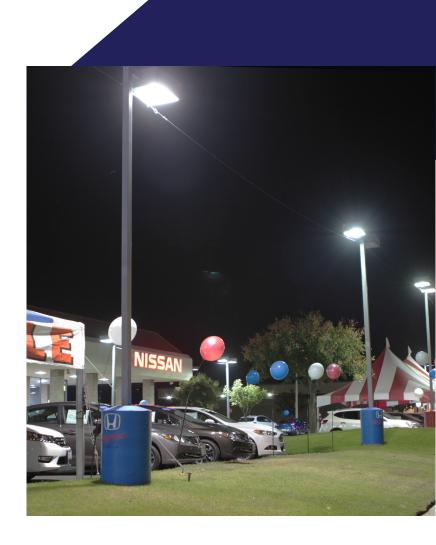

## WHY TITAN?

Titan LED specializes in domestically-built LED solutions for automotive dealers. As you can see, Titan LED lights could transform the look and feel of your dealership instantly, while boosting many other areas of your business.

## TITAN TOUGH

Our LED lights are the strongest, most durable, and longest-lasting on the market. With noticeable savings in energy use and maintenance costs that continue year over year, our LEDs will be one of the best investments you ever make for your car dealership.