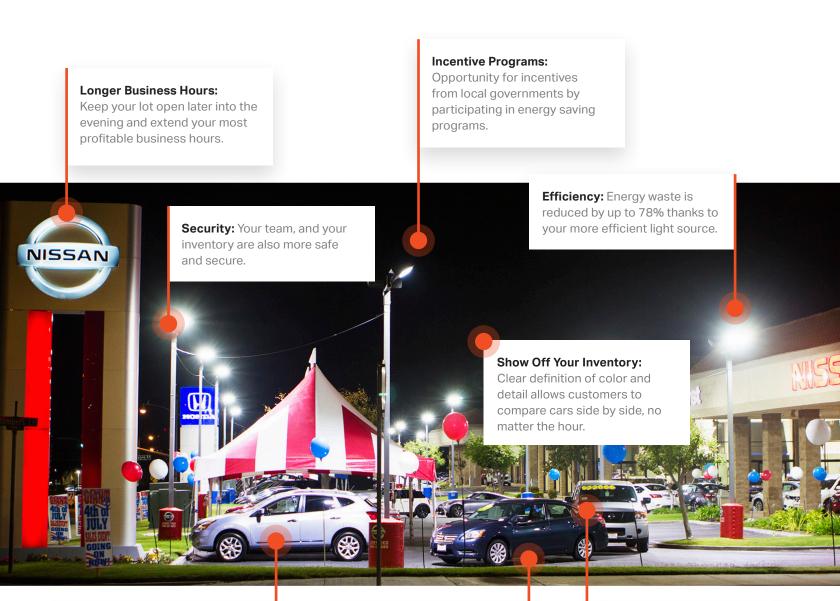

### BETTER LIGHTING PUTS YOUR CUSTOMERS' MINDS AT EASE.

On a well-lit lot, they feel safe and confident walking around and asking questions. A brightly lit lot also works subconsciously to tell customers that they can trust what they are seeing. It tells customers that you value transparency, and clarity. This is crucial in the car-buying experience, when many consumers are on guard against misleading advertising strategies and manipulative sales techniques.

## THE LED DIFFERENCE IN YOUR DEALERSHIP

LED lights provide a new level of clarity that allows consumers to see every detail of the vehicle before they take it home. Our products can be implemented inside and out of your showroom to bring light to every corner of your lot. Aside from the increase in confidence from your buyers, our lights provide some other hidden benefits as well. **For instance:** 

**Increase Foot Traffic:** A well lit, attractive lot will pull in customers that may have driven past otherwise.

**Customers Stay Longer:** 

Customers are comfortable in a safe, well-lit location without dark corners and shadows. Visible Details: All relevant pricing and vehicle add-on information posted on the vehicle is easy to see and understand.

## WHY TITAN?

Titan LED specializes in domestically-built LED solutions for automotive dealers. As you can see, Titan LED lights could transform the look and feel of your dealership instantly, while boosting many other areas of your business.