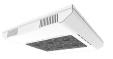

#### 2X2 HENNESSEY HIGH BAY TROFFERS

- 103W–143W Available
  Up to 25,680 Lumen output
  80–120° Optic angle
- Gasket-sealed polycarbonate reduced-glare lensing
   ACC Cooling technology