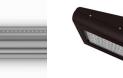

### SILVER SERIES FUEL LINEAR TUBE CANOPY LIGHTS LIGHTING

- 86W–115W Available
  Up to 16,568 Lumen output
  90° & 138° Optic angle
  ACC Cooling technology
- 12W–38W Available
  Up to 5,946 Lumen output
  Clear, diffused, or frosted lens
  - Industry's highestperforming linear luminaire

SHOEBOX

- 103W–479W Available
- 80°, 110°, or T3 Optic
- Up to 84,271 lumen output
   Heavy duty all-weather housing
- ACC Cooling technology