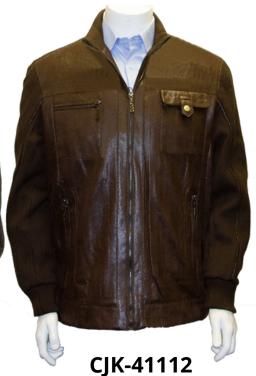

## MEN'S Fashion Jacket

### SCALA MILANO®

Men's Fashion Jacket

Full zipper and flat collar, Sleak surface, Classic fit

Material: 100% Polyester

Size: S to 2XL

**Lining Pattern** 

CJK-10532-Burgundy

**CJK-10532-Navy** 

**CJK-81122-Navy** 

Page: 03