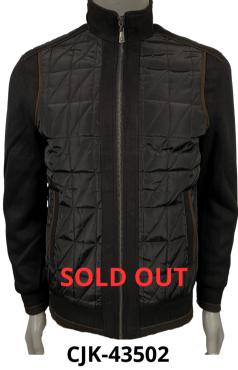

#### **Men' Fashion Jacket**

Bonded fabric body Knitted trims on sleeves, front. rib cuffs and waistband.

Size: M L XL

Material: 100% Polyester

CJK-61110-Black

Low in stock