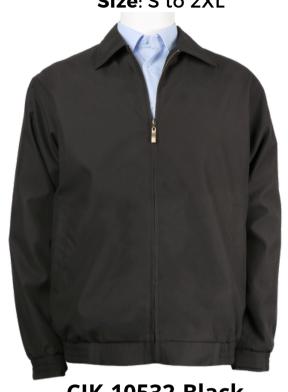

## MEN'S Fashion Jacket

### SCALA MILANO®

Men's Fashion Jacket

Full zipper and flat collar, Sleak surface, Classic fit

Material: 100% Polyester

Size: S to 2XL

**Lining Pattern** 

CJK-10532-Burgundy

**CJK-10532-Navy** 