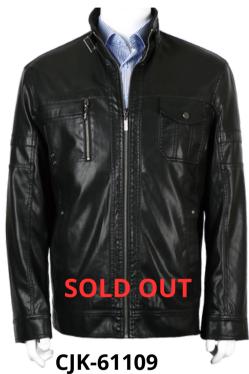

## MEN'S BOMBER **JACKET**

#### SCALA MILANO®

Fashion jacket, stand collar, full zipper closure, angledwelt pocket.

Size: S to 2XL

Material: 100% Polyester

Black

**BLACK** 

CJK-61109 Chcolate

CJK-51112 Khaki