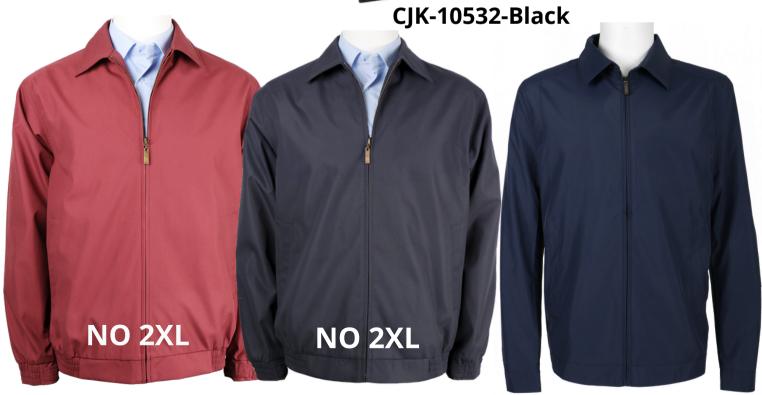

### SCALA MILANO®

Men's Fashion Jacket

Full zipper and flat collar, Sleak surface, Classic fit

Material: 100% Polyester

Size: S to 2XL

**Lining Pattern** 

CJK-10532-Burgundy

**CJK-10532-Navy** 

**CJK-81122-Navy** 

Page: 03