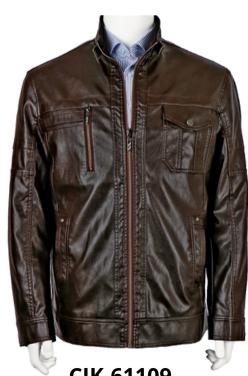

## MEN'S BOMBER **JACKET**

#### SCALA MILANO®

Fashion jacket, stand collar, full zipper closure, angledwelt pocket.

Size: S to 2XL

Material: 100% Polyester

Black

**BLACK** 

CJK-61109 Chcolate

CJK-51112 Khaki

Coffee

Page: 02