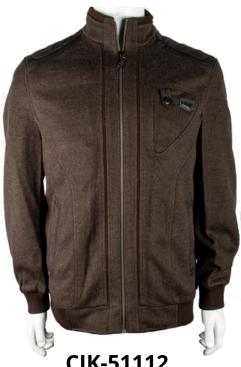

## MEN'S BOMBER **JACKET**

#### SCALA MILANO®

Fashion jacket, stand collar, full zipper closure, angledwelt pocket.

Size: S to 2XL

Material: 100% Polyester

Black

**BLACK** 

CJK-61109 Chcolate

CJK-51112 Khaki

Coffee

Page: 02