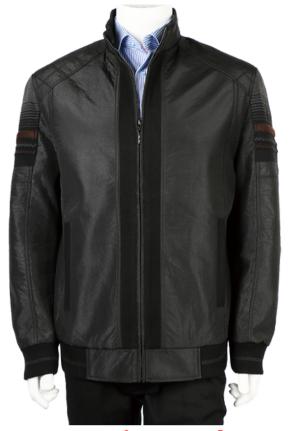

#### **Men' Fashion Jacket**

Bonded fabric body Knitted trims on sleeves, front. rib cuffs and waistband.

Size: M L XL

Material: 100% Polyester

CJK-61110-Black

Low in stock