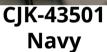

#### **Men' Fashion Jacket**

Bonded fabric body Knitted trims on sleeves, front. rib cuffs and waistband.

Size: M L XL

Material: 100% Polyester

CJK-61110-Black

Low in stock