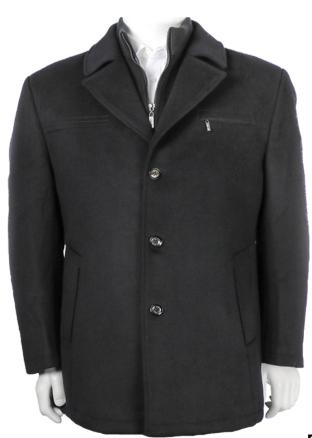

#### **Men's Fashion Wool Coat**

Removable mock-neck layer Front Buttons, Liner insulates

Size: S to 3XL

Material:45% Wool, 55% Polyester Pading ling CB length: 34' in L

CJK-20110-Black

Page: 04