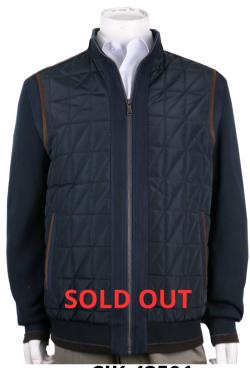

#### **Men' Fashion Jacket**

Bonded fabric body Knitted trims on sleeves, front. rib cuffs and waistband.

Size: M L XL

Material: 100% Polyester

CJK-61110-Black

Low in stock