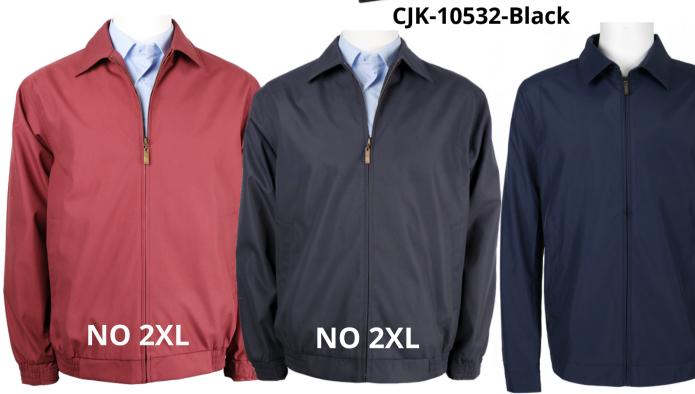

## MEN'S Fashion Jacket

SCALA MILANO®

**Men's Fashion Jacket** 

Full zipper and flat collar, Sleak surface, Classic fit

Material: 100% Polyester

Size: S to 2XL

**Lining Pattern** 

CJK-10532-Burgundy

**CJK-10532-Navy** 

**CJK-81122-Navy** 

Page: 03