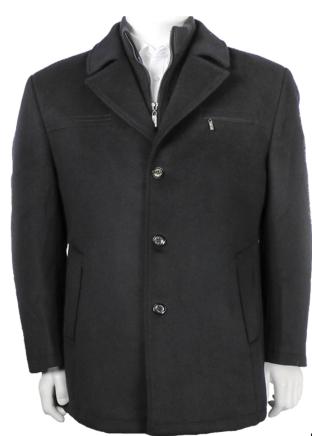

# SCALA MILANO®

#### **Men's Fashion Wool Coat**

Removable mock-neck layer Front Buttons, Liner insulates

Size: S to 3XL

Material:45% Wool, 55% Polyester Pading ling CB length: 34' in L

CJK-20110-Black

Page: 04