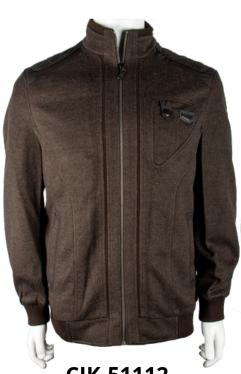

## MEN'S BOMBER **JACKET**

### SCALA MILANO®

Fashion jacket, stand collar, full zipper closure, angledwelt pocket.

Size: S to 2XL

Material: 100% Polyester

Black

CJK-61109 Coffee

CJK-51112 Khaki

**BLACK** 

Coffee Page: 02