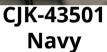

#### **Men' Fashion Jacket**

Bonded fabric body Knitted trims on sleeves, front. rib cuffs and waistband.

Size: M L XL

Material: 100% Polyester

CJK-61110-Black

Low in stock