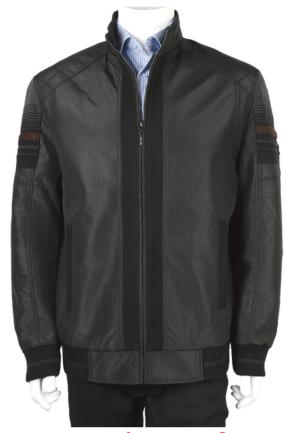

## MEN'S BOMBER **JACKET**

### SCALA MILANO®

Fashion jacket, stand collar, full zipper closure, angledwelt pocket.

Size: S to 2XL

Material: 100% Polyester

Black

CJK-61109 Coffee

CJK-51112 Khaki

**BLACK** 

Coffee Page: 02