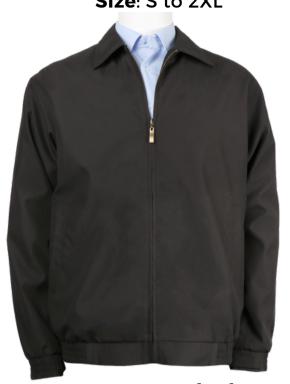

## MEN'S Fashion Jacket

SCALA MILANO®

**Men's Fashion Jacket** 

Full zipper and flat collar, Sleak surface, Classic fit

Material: 100% Polyester

Size: S to 2XL

**Lining Pattern** 

CJK-10532-Burgundy

**CJK-10532-Navy** 

**CJK-81122-Navy** 

Page: 03