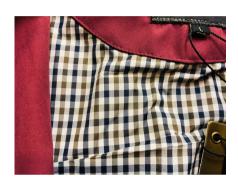

## MEN'S Fashion Jacket

SCALA MILANO®

**Men's Fashion Jacket** 

Full zipper and flat collar, Sleak surface, Classic fit

Material: 100% Polyester

Size: S to 2XL

**Lining Pattern** 

CJK-10532-Burgundy