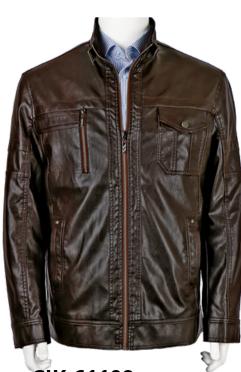

## MEN'S BOMBER **JACKET**

### SCALA MILANO®

Fashion jacket, stand collar, full zipper closure, angledwelt pocket.

Size: S to 2XL

Material: 100% Polyester

Black

CJK-61109 Coffee

CJK-51112 Khaki

**BLACK** 

Coffee Page: 02