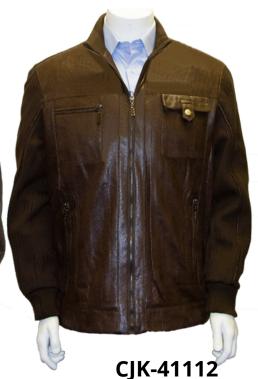

## MEN'S Fashion Jacket

SCALA MILANO®

**Men's Fashion Jacket** 

Full zipper and flat collar, Sleak surface, Classic fit

Material: 100% Polyester

Size: S to 2XL

**Lining Pattern** 

CJK-10532-Burgundy

**CJK-10532-Navy** 

**CJK-81122-Navy** 

Page: 03