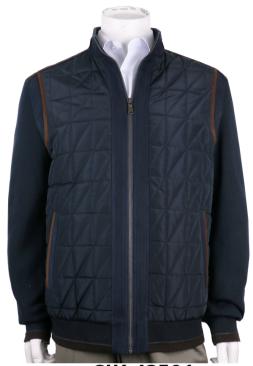

#### **Men' Fashion Jacket**

Bonded fabric body Knitted trims on sleeves, front. rib cuffs and waistband.

Size: M L XL

Material: 100% Polyester

CJK-61110-Black

Low in stock