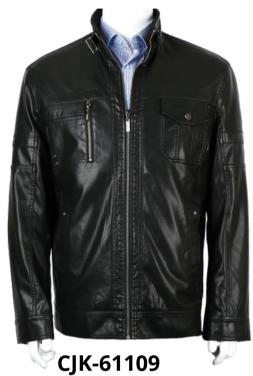

## MEN'S BOMBER **JACKET**

### SCALA MILANO®

Fashion jacket, stand collar, full zipper closure, angledwelt pocket.

Size: S to 2XL

Material: 100% Polyester

Black

CJK-61109 Coffee

CJK-51112 Khaki

**BLACK** 

Coffee Page: 02