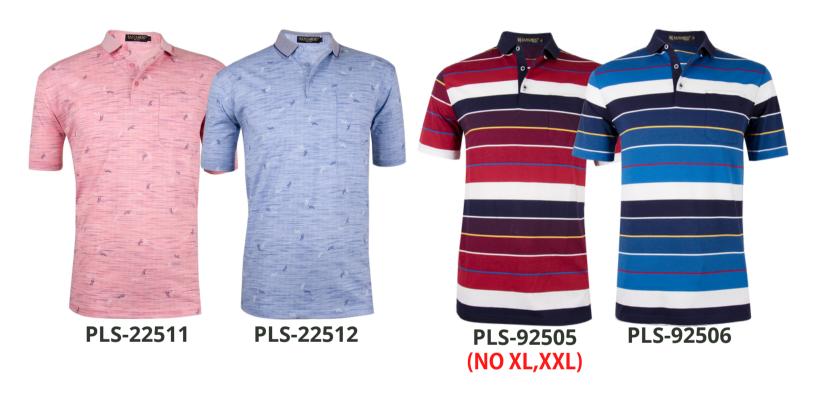

#### **Men's Fashion Polo**

Yarn-dyed jaccquard High Quality Material, Short seleeve with pocket, Classic fit Material: 80 %Cotton 20 %Polyester

PLS-92681 (NO M, XXL)

**PLS-92683** (**NO M,XXL**)

PLS-92517 (NO M 2XL)

PLS-92518 (ONLY S,L)