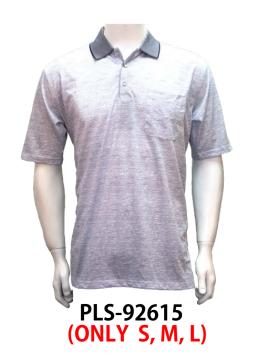

#### **Men's Fashion Polo**

High Quality Material, Short sleeve with pocket,.

Material: 60% Cotton 40% Polyester

2609 PLS-22618