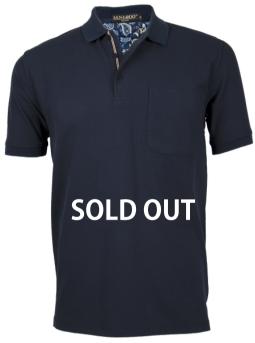

#### **Men's Fashion Solid Polo**

Yarn-dyed jaccquard High Quality Material,

Short seleeve with pocket, Classic fit **Material**: 80 %Cotton 20 %Polyester

PLS-22551-4 Jeanblue

**PLS-22551-10 Navy** 

PLS-22551-3 Skyblue

PLS-22551-9 Royalblue