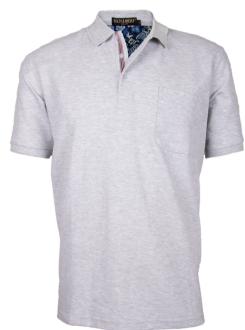

PLS-22515



PLS-22516



#### **Men's Fashion Polo**

Yarn-dyed jaccquard High Quality Material, Short seleeve with pocket, Classic fit Material: 80 %Cotton 20 %Polyester





PLS-92681 (NO M, XXL)

**PLS-92683** (**NO M,XXL**)



PLS-92517 (NO M 2XL)

PLS-92518 (ONLY S,L)



### Men's Fashion Solid Polo

#### **Men's Fashion Solid Polo**

Yarn-dyed jaccquard High Quality Material,

Short seleeve with pocket, Classic fit **Material**: 80 %Cotton 20 %Polyester



PLS-22551-4 Jeanblue



**PLS-22551-10 Navy** 



PLS-22551-3 Skyblue



PLS-22551-9 Royalblue



### Men's Fashion Solid Polo

#### **Men's Fashion Solid Polo**

Yarn-dyed jaccquard High Quality Material, Short seleeve with pocket, Classic fit Material: 80 %Cotton 20 %Polyester



PLS-22551-1 White



**PLS-22551-2 Black** 



PLS-22551-8 Silver (NO XXL)



PLS-22551-5 Orange (NO XXL)



PLS-22551-6 Red



**PLS-22551-7 Grey** 



#### **Men's Fashion Polo**

High Quality Material, Short sleeve with pocket,.

Material: 60% Cotton 40% Polyester





#### **Men's Fashion Polo**

High Quality Material, Short sleeve with pocket,.

Material: 60% Cotton 40% Polyester





#### **Men's Fashion Polo**

High Quality Material, Short sleeve with pocket,.

Material: 60% Cotton 40% Polyester





#### **Men's Fashion Polo**

High Quality Material,

Short sleeve with pocket,.

Material: 60% Cotton 40% Polyester





#### **Men's Fashion Polo**

High Quality Material, Short sleeve with pocket,.

Short sleeve with pocket,.

Material: 60% Cotton 40% Polyester





#### **Men's Fashion Polo**

High Quality Material, Short sleev