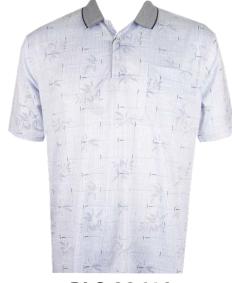

#### **Men's Fashion Polo**

Yarn-dyed jacquard, Classic fit, with Pocket **Material**: 80% Cotton Linen 10% Polyester 10% Viscose