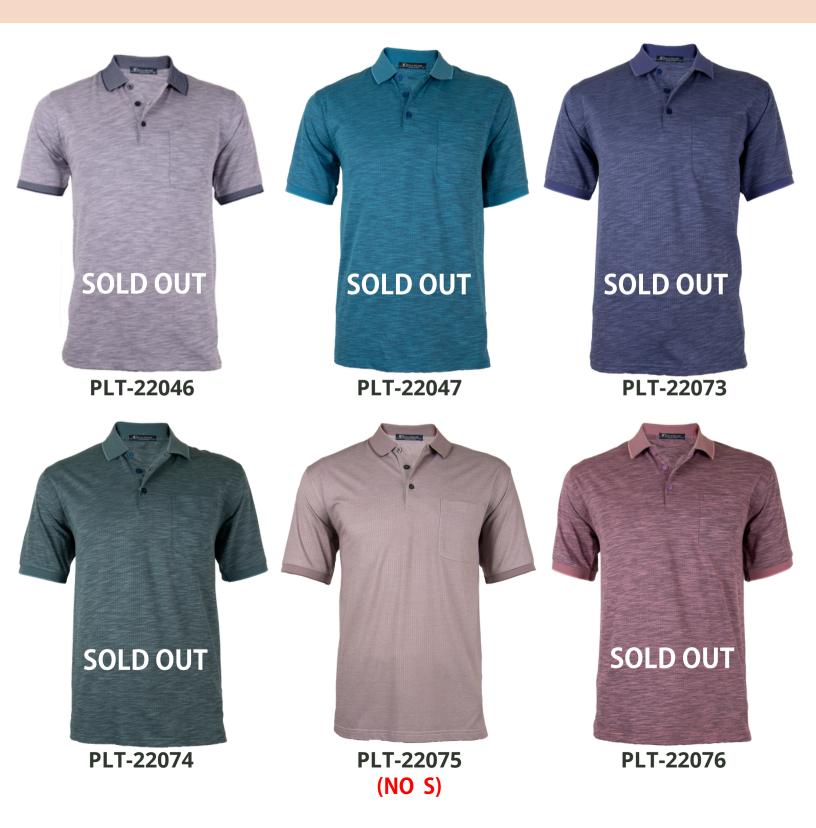

#### **Men's Fashion Polo**

Yarn-dyed jacquard, Classic fit, with Pocket **Material**: 80% Cotton Linen 10% Polyester 10% Viscose