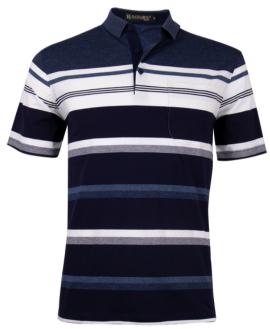

#### **Men's Fashion Polo**

High Quality Material, Short sleeve with pocket,.

Material: 60% Cotton 40% Polyester