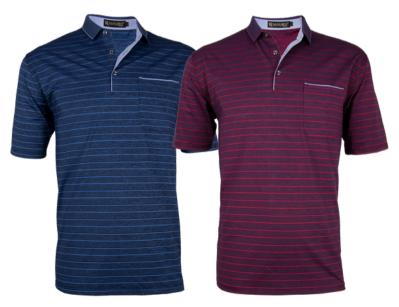

#### **Men's Fashion Polo**

Yarn-dyed jaccquard High Quality Material, Short seleeve with pocket, Classic fit Material: 80 %Cotton 20 %Polyester

PLS-92681 (NO M, XXL)

**PLS-92683** (**NO M,XXL**)

PLS-92517 (NO M 2XL)

PLS-92518 (ONLY S,L)