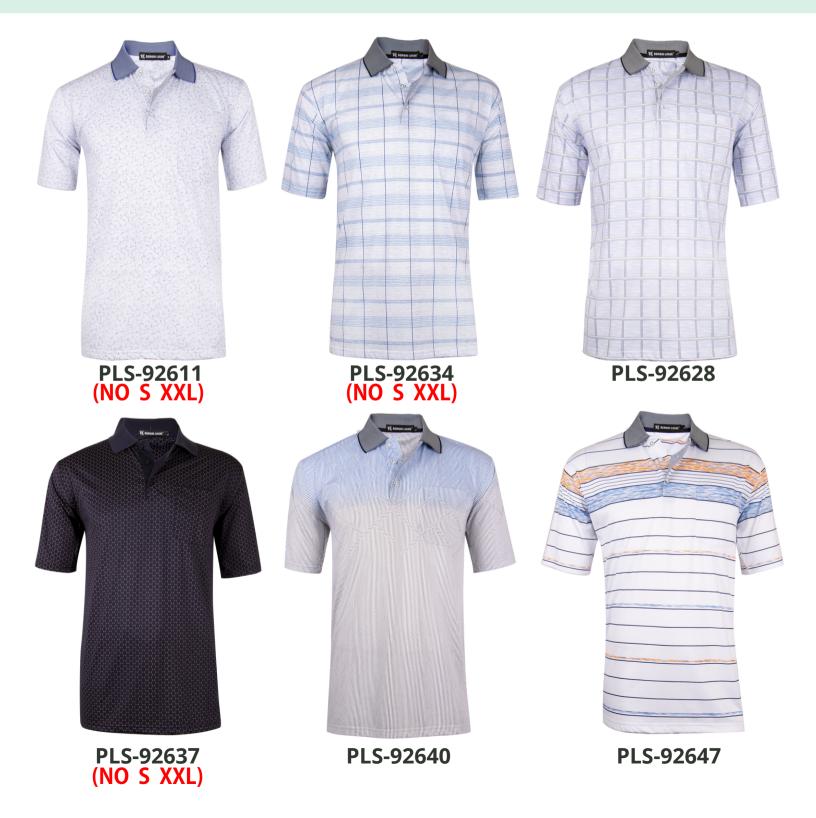

#### **Men's Fashion Polo**

High Quality Material,

Short sleeve with pocket,.

Material: 60% Cotton 40% Polyester

PLS-92636

PLS-82601 (NO S, XXL)

PLS-82647

PLS-82603