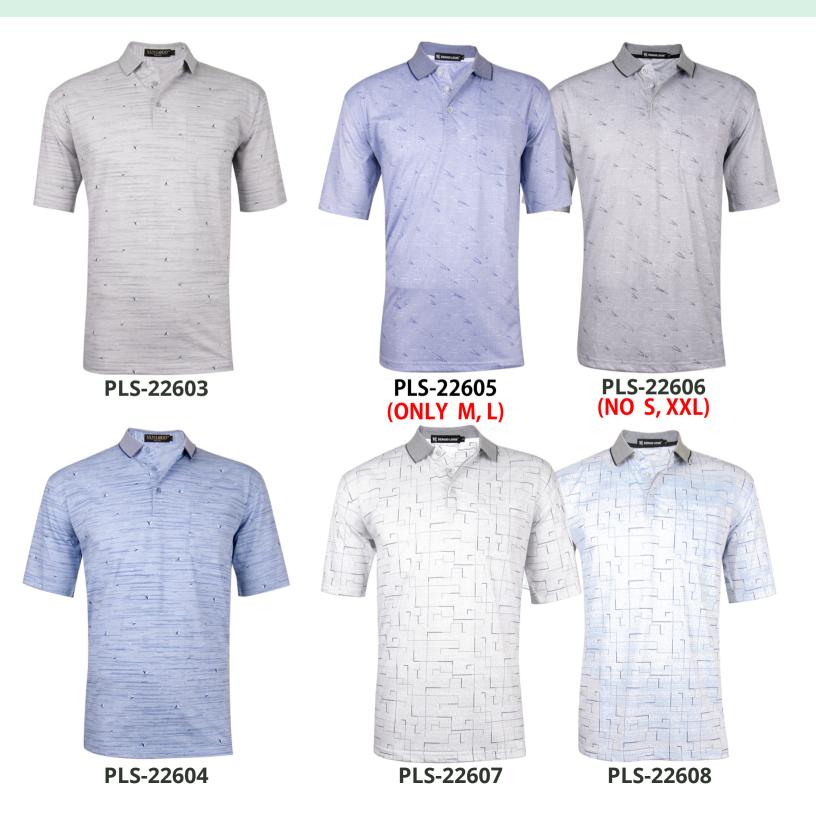

#### **Men's Fashion Polo**

High Quality Material, Short sleeve with pocket,.

Material: 60% Cotton 40% Polyester

2609 PLS-22618