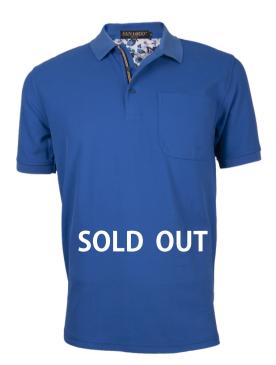

#### **Men's Fashion Solid Polo**

Yarn-dyed jaccquard High Quality Material,

Short seleeve with pocket, Classic fit **Material**: 80 %Cotton 20 %Polyester

PLS-22551-4 Jeanblue

**PLS-22551-10 Navy** 

PLS-22551-3 Skyblue

PLS-22551-9 Royalblue