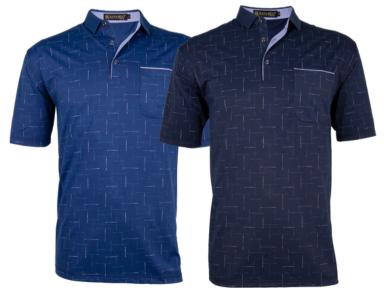

#### **Men's Fashion Solid Polo**

Yarn-dyed jaccquard High Quality Material,

Short seleeve with pocket, Classic fit **Material**: 80 %Cotton 20 %Polyester

PLS-22551-4 Jeanblue

**PLS-22551-10 Navy** 

PLS-22551-3 Skyblue

PLS-22551-9 Royalblue