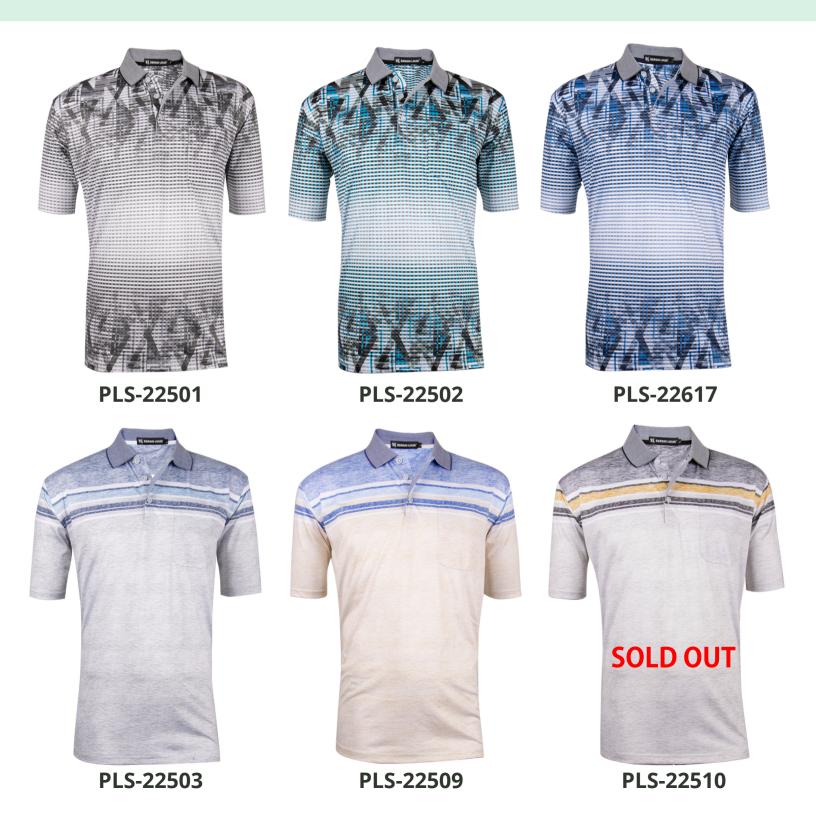

#### **Men's Fashion Polo**

High Quality Material, Short sleeve with pocket,.

Material: 60% Cotton 40% Polyester

2609 PLS-22618

#### **Men's Fashion Polo**

High Quality Material,

Short sleeve with pocket,.

Material: 60% Cotton 40% Polyester

PLS-22601

PLS-22602