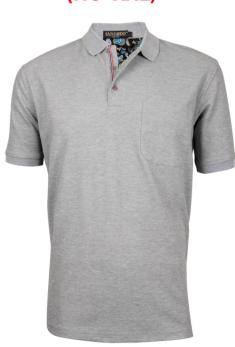

#### **Men's Fashion Solid Polo**

Yarn-dyed jaccquard High Quality Material, Short seleeve with pocket, Classic fit Material: 80 %Cotton 20 %Polyester

PLS-22551-1 White

**PLS-22551-2 Black** 

PLS-22551-8 Silver (NO XXL)

PLS-22551-5 Orange (NO XXL)

PLS-22551-6 Red

**PLS-22551-7 Grey** 