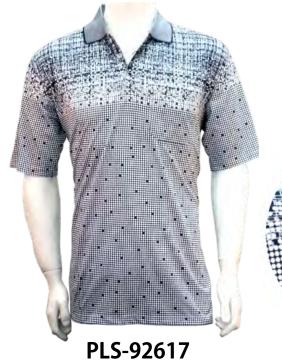

#### **Men's Fashion Polo**

High Quality Material, Short sleeve with pocket,.

Material: 60% Cotton 40% Polyester

PLS-42523 (NO XXL)