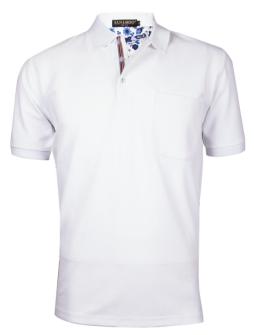

#### **Men's Fashion Solid Polo**

Yarn-dyed jaccquard High Quality Material, Short seleeve with pocket, Classic fit Material: 80 %Cotton 20 %Polyester

PLS-22551-1 White

**PLS-22551-2 Black** 

PLS-22551-8 Silver (NO XXL)