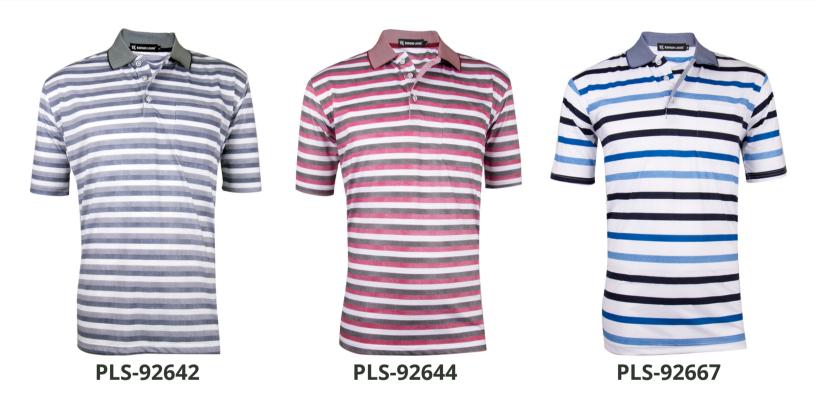

#### **Men's Fashion Polo**

High Quality Material,

Short sleeve with pocket,.

Material: 60% Cotton 40% Polyester

PLS-92636

PLS-82601 (NO S, XXL)

PLS-82647

PLS-82603