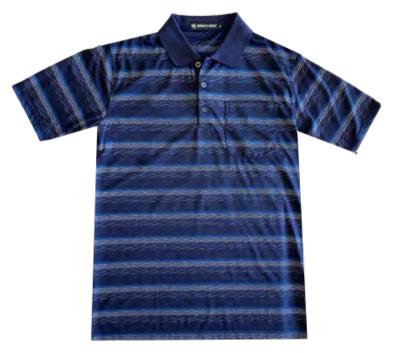

#### **Men's Fashion Polo**

Yarn-dyed jacquard, Classic fit, with Pocket **Material**: 80% Cotton Linen 10% Polyester 10% Viscose