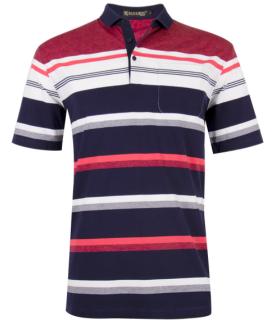

#### **Men's Fashion Polo**

Yarn-dyed jaccquard High Quality Material,

Short seleeve with pocket, Classic fit **Material**: 80 %Cotton 20 %Polyester

PLS-22504 (ONLY S, L)

PLS-22505

PLS-22506 (NO S, XXL)

PLS-22515