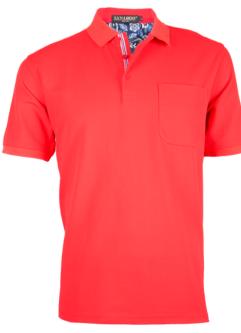

#### **Men's Fashion Solid Polo**

Yarn-dyed jaccquard High Quality Material,

Short seleeve with pocket, Classic fit **Material**: 80 %Cotton 20 %Polyester

PLS-22551-4 Jeanblue

**PLS-22551-10 Navy** 

PLS-22551-3 Skyblue

PLS-22551-9 Royalblue