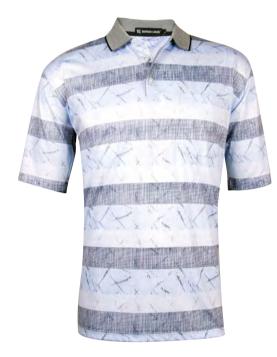

#### **Men's Fashion Polo**

Yarn-dyed jaccquard High Quality Material, Short seleeve with pocket, Classic fit Material: 80 %Cotton 20 %Polyester

PLS-92681 (NO M, XXL)

**PLS-92683** (**NO M,XXL**)

PLS-92517 (NO M 2XL)

PLS-92518 (ONLY S,L)