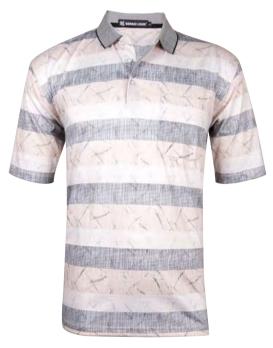

#### **Men's Fashion Polo**

Yarn-dyed jaccquard High Quality Material, Short seleeve with pocket, Classic fit Material: 80 %Cotton 20 %Polyester

PLS-92681 (NO M, XXL)

**PLS-92683** (**NO M,XXL**)

PLS-92517 (NO M 2XL)

PLS-92518 (ONLY S,L)