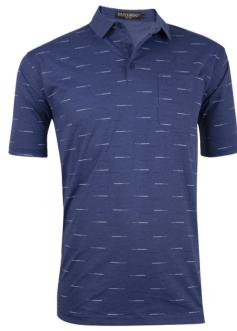

#### **Men's Fashion Polo**

High Quality Material, Short sleeve with pocket,.

Material: 60% Cotton 40% Polyester