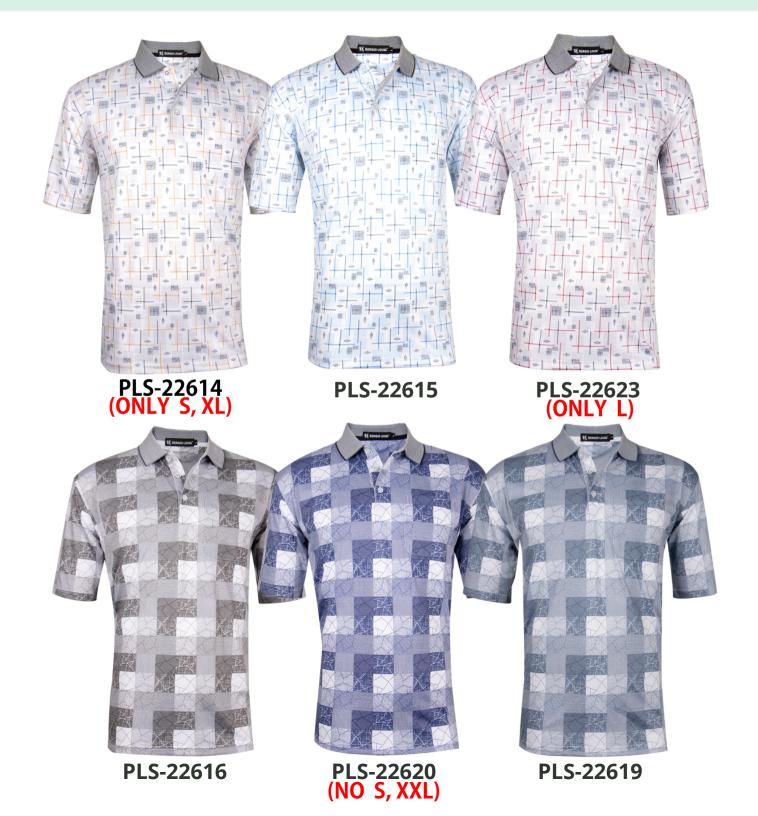

#### **Men's Fashion Polo**

High Quality Material, Short sleeve with pocket,.

Material: 60% Cotton 40% Polyester

2609 PLS-22618