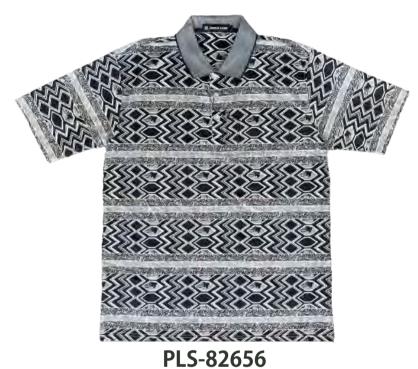

#### **Men's Fashion Polo**

High Quality Material, Short sleeve with pocket,.

Material: 60% Cotton 40% Polyester