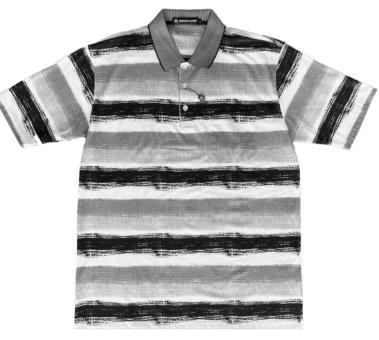

#### **Men's Fashion Polo**

High Quality Material,

Short sleeve with pocket,.

Material: 60% Cotton 40% Polyester

PLS-92636

PLS-82601 (NO S, XXL)

PLS-82647

PLS-82603