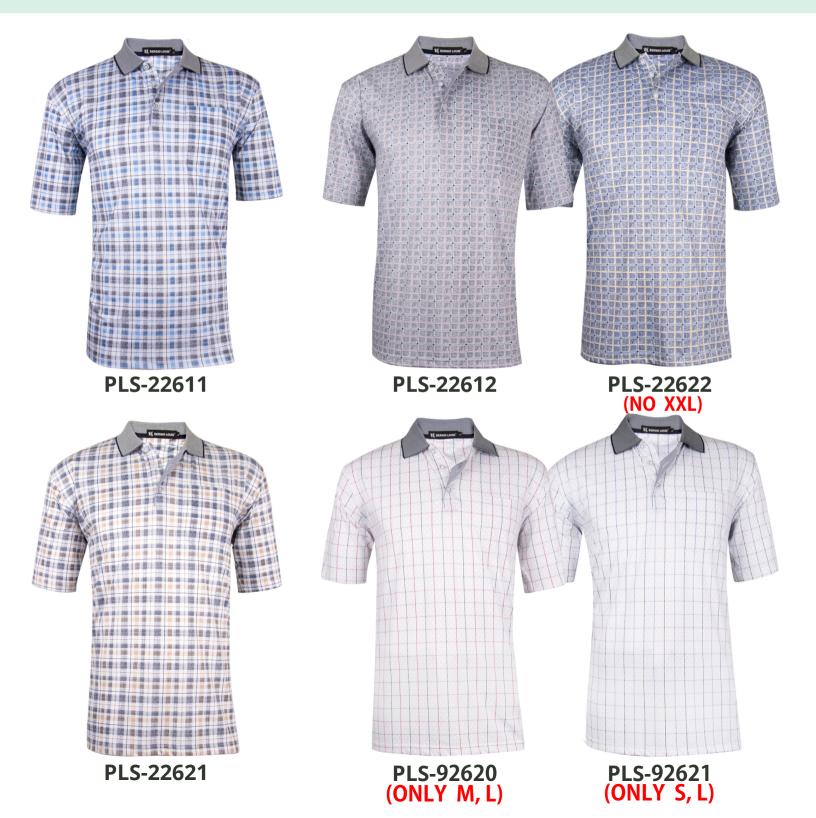

#### **Men's Fashion Polo**

High Quality Material, Short sleeve with pocket,.

Material: 60% Cotton 40% Polyester

2609 PLS-22618