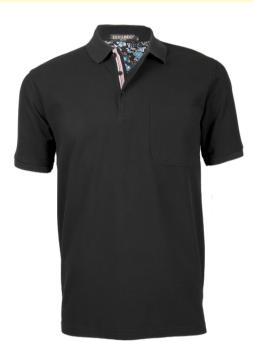

#### **Men's Fashion Solid Polo**

Yarn-dyed jaccquard High Quality Material, Short seleeve with pocket, Classic fit Material: 80 %Cotton 20 %Polyester

PLS-22551-1 White

**PLS-22551-2 Black** 

PLS-22551-8 Silver (NO XXL)