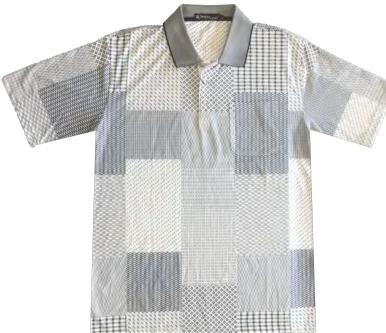

#### **Men's Fashion Polo**

Yarn-dyed jaccquard High Quality Material,

Short seleeve with pocket, Classic fit **Material**: 80 %Cotton 20 %Polyester

PLS-22504 (ONLY S, L)

PLS-22505

PLS-22506 (NO S, XXL)

PLS-22515