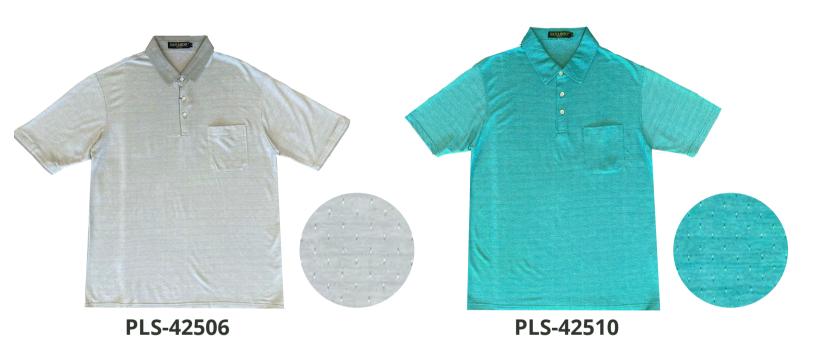

#### **Men's Fashion Polo**

High Quality Material,

Short sleeve with pocket,.

Material: 60% Cotton 40% Polyester