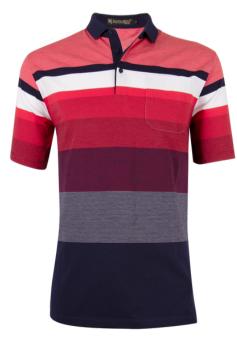

#### **Men's Fashion Polo**

Yarn-dyed jaccquard High Quality Material,

Short seleeve with pocket, Classic fit **Material**: 80 %Cotton 20 %Polyester

PLS-22504 (ONLY S, L)

PLS-22505

PLS-22506 (NO S, XXL)

PLS-22515

PLS-22516