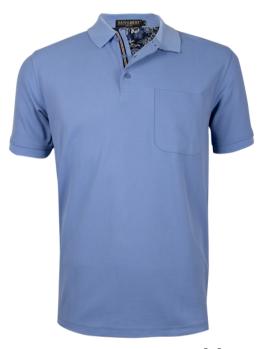

#### **Men's Fashion Solid Polo**

Yarn-dyed jaccquard High Quality Material,

Short seleeve with pocket, Classic fit **Material**: 80 %Cotton 20 %Polyester

PLS-22551-4 Jeanblue

**PLS-22551-10 Navy** 

PLS-22551-3 Skyblue

PLS-22551-9 Royalblue