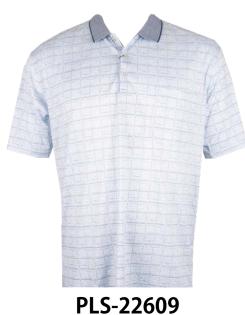

#### **Men's Fashion Polo**

High Quality Material, Short sleeve with pocket,.

Material: 60% Cotton 40% Polyester

2609 PLS-22618