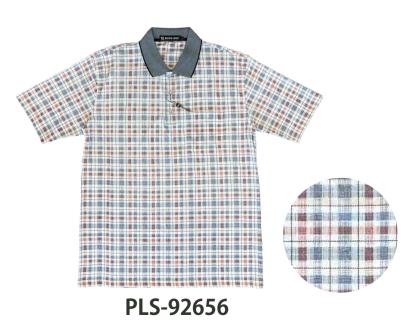

#### **Men's Fashion Polo**

High Quality Material, Short sleeve with pocket,.

Material: 60% Cotton 40% Polyester