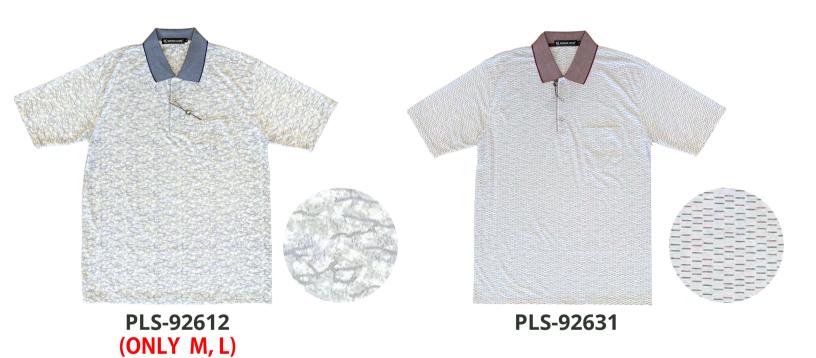

#### **Men's Fashion Polo**

High Quality Material, Short sleeve with pocket,.

Material: 60% Cotton 40% Polyester