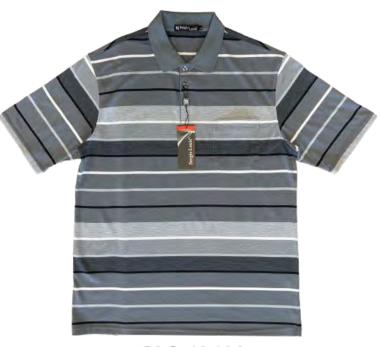

## SERGIO LOUIS®

### Men's Fashion Polo

#### **Men's Fashion Polo**

High Quality Material, Short sleeve with pocket,.

Material: 60% Cotton 40% Polyester

PLS-62608

PLS-82645