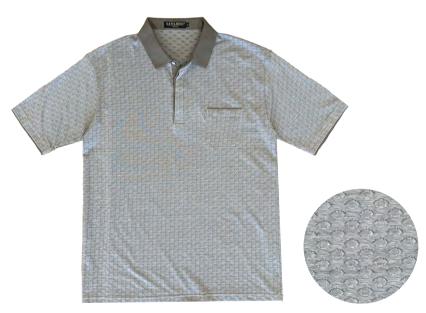

#### **Men's Fashion Polo**

High Quality Material, Short sleeve with pocket,.

Short sleeve with pocket,.

Material: 60% Cotton 40% Polyester