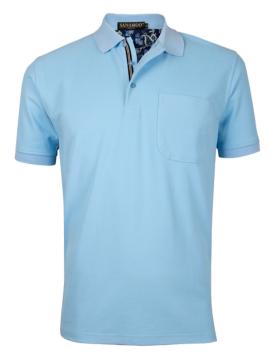

#### **Men's Fashion Solid Polo**

Yarn-dyed jaccquard High Quality Material,

Short seleeve with pocket, Classic fit **Material**: 80 %Cotton 20 %Polyester

PLS-22551-4 Jeanblue

**PLS-22551-10 Navy** 

PLS-22551-3 Skyblue

PLS-22551-9 Royalblue