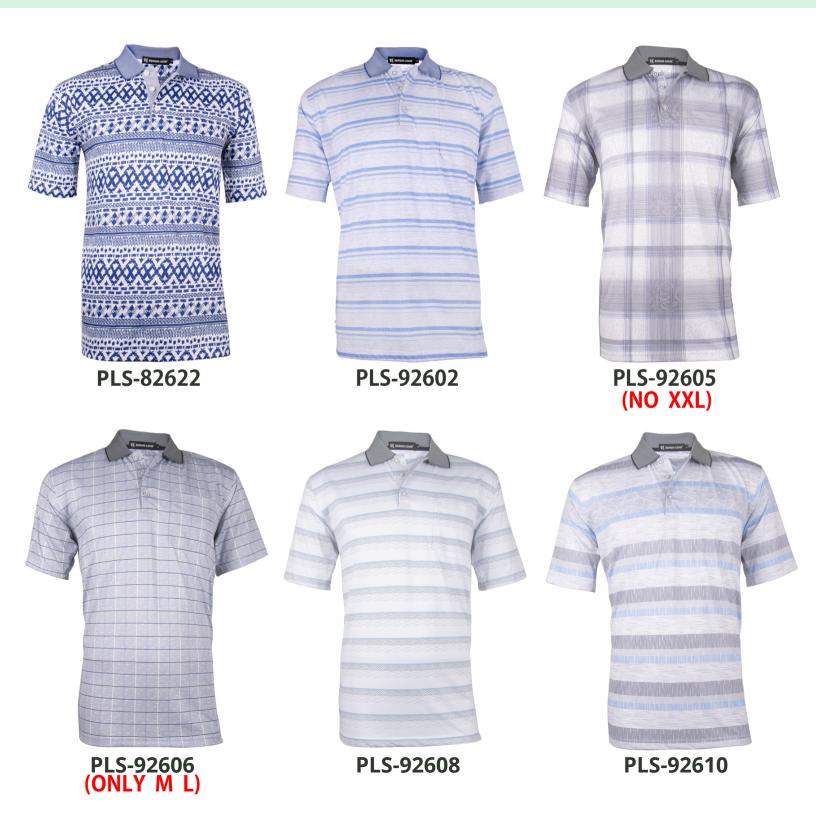

#### **Men's Fashion Polo**

High Quality Material, Short sleeve with pocket,.

Material: 60% Cotton 40% Polyester

2609 PLS-22618