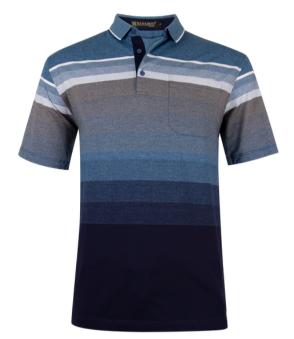

#### **Men's Fashion Polo**

High Quality Material, Short sleeve with pocket,.

Material: 60% Cotton 40% Polyester