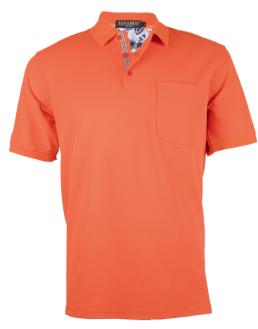

#### **Men's Fashion Solid Polo**

Yarn-dyed jaccquard High Quality Material,

Short seleeve with pocket, Classic fit **Material**: 80 %Cotton 20 %Polyester

PLS-22551-4 Jeanblue

**PLS-22551-10 Navy** 

PLS-22551-3 Skyblue

PLS-22551-9 Royalblue