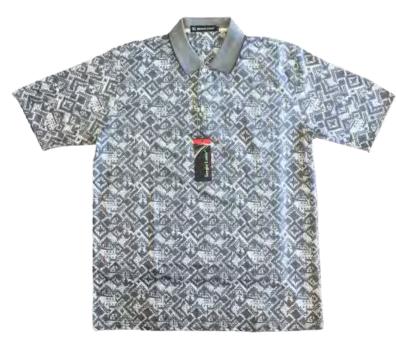

#### **Men's Fashion Polo**

Yarn-dyed jaccquard High Quality Material,

Short seleeve with pocket, Classic fit **Material**: 80 %Cotton 20 %Polyester

PLS-22504 (ONLY S, L)

PLS-22505

PLS-22506 (NO S, XXL)

PLS-22515