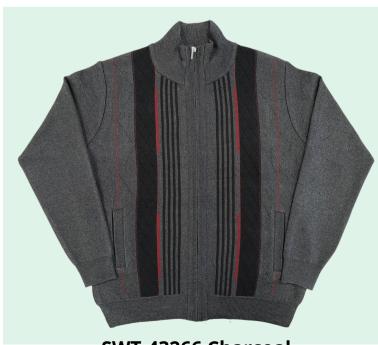

## Men's Full Zip Sweater Tone on tone Pattern, with Rib cuff and hem

# Men's Fashion Sweater Full Zip

Size: S to 2XL Material:

80%Acrylic 20%Moda Wool

SWT-43265 Charcoal

**SWT-43265 Navy** 

Men's Full Zip Sweater

Multicoloured Pattern front and
solid back, with Rib cuff and hem

**Size:** S to 2XL **Material:** 

SWT-43266 Charcoal