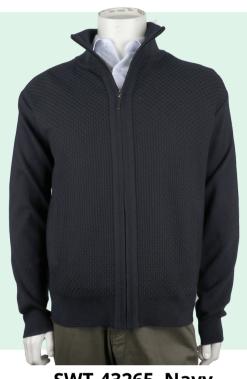

## Men's Full Zip Sweater Tone on tone Pattern, with Rib cuff and hem

# Men's Fashion Sweater Full Zip

Size: S to 2XL Material:

80%Acrylic 20%Moda Wool

SWT-43265 Charcoal

**SWT-43265 Navy** 

Men's Full Zip Sweater

Multicoloured Pattern front and
solid back, with Rib cuff and hem

**Size:** S to 2XL **Material:** 

SWT-43266 Charcoal