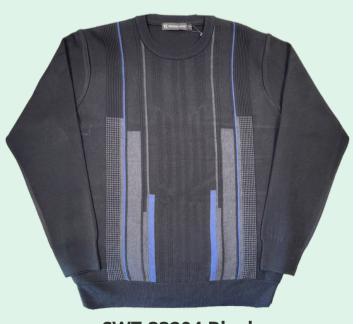

# Men's Fashion Sweater Full Zip

Size: S to 2XL Material:

80%Acrylic 20%Moda Wool

SWT-43265 Charcoal

**SWT-43265 Navy** 

Men's Full Zip Sweater

Multicoloured Pattern front and
solid back, with Rib cuff and hem

**Size:** S to 2XL **Material:** 

SWT-43266 Charcoal