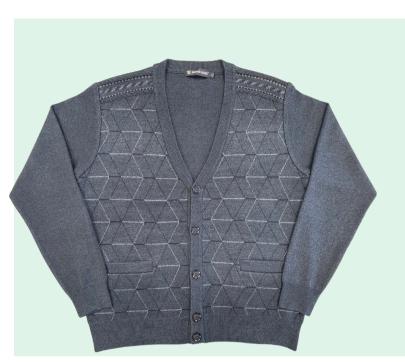

# **Men's Cardigan Sweater**Pattern front and solid back

with Rib cuff and hem

## Men's Fashion Sweater Cardigan

Size: S to 2XL Material:

80%Acrylic 20%Moda Wool

SWT-43270 Charcoal

SWT-43270 Black

Men's Cardigan Sweater
Pattern front and solid back
with Rib cuff and hem.

**Size:** S to 2XL **Material:** 