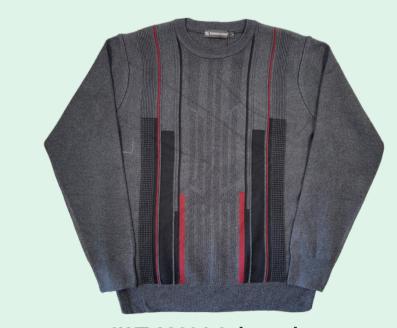

# Men's Fashion Sweater Full Zip

Size: S to 2XL Material:

80%Acrylic 20%Moda Wool

SWT-43265 Charcoal

**SWT-43265 Navy** 

Men's Full Zip Sweater

Multicoloured Pattern front and
solid back, with Rib cuff and hem

**Size:** S to 2XL **Material:** 

SWT-43266 Charcoal