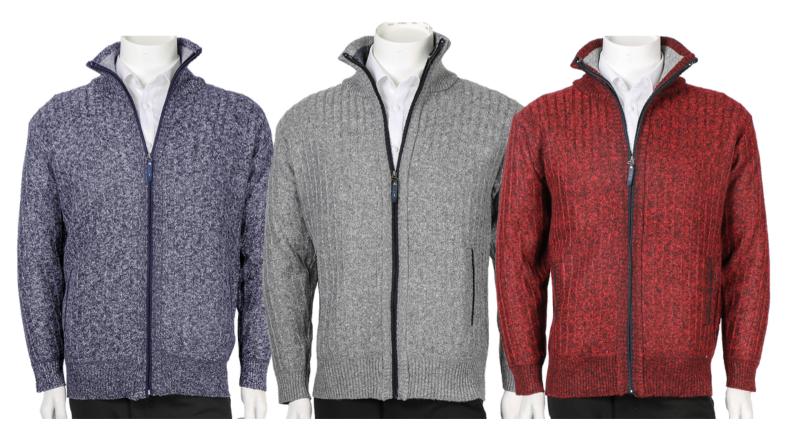

# Men's Fashion Sweater Full Zipper & Fleece Lined

Men's Full Zip Sweater
Composite fleece lined, with Rib cuff
and Hem, 2 Sides Pockets by zipper.

**SWT-33265 Navy** 

SWT-33265 Charcoal

Men's Full Zip Sweater
Composite fleece lined, with Rib cuff
and Hem, 2 Sides Pockets by zipper.

Size: S to 2XL Material: 100% polyester

SWT-33266 Charcoal

**SWT-33266 Navy** 