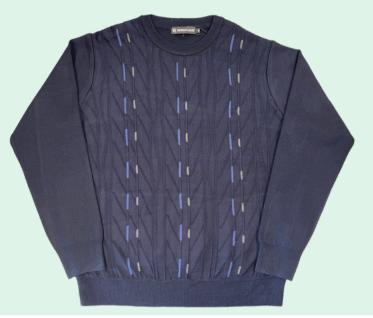

## Men's Fashion Sweater Crew neck

Men's Crew Neck Sweater Multicoloured Pattern, with Cuff and hem Size: S to 2XL Material:

80%Acrylic 20%Moda Wool

SWT-33203 Black

**SWT-33203 Navy** 

Men's Crew Neck Sweater Multicoloured Pattern, with Cuff and hem **Size**: S to 2XL **Material**:

SWT-33204 Cahrcoal

SWT-33204 Black