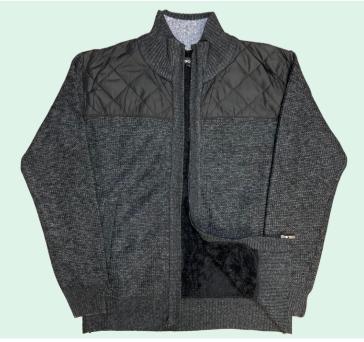

# Men's Fashion Sweater Full Zipper & Fleece Lined

Men's Full Zip Sweater
Composite fleece lined, with Rib cuff
and Hem, 2 Sides Pockets by zipper.

**SWT-33265 Navy** 

SWT-33265 Charcoal

Men's Full Zip Sweater
Composite fleece lined, with Rib cuff
and Hem, 2 Sides Pockets by zipper.

Size: S to 2XL Material: 100% polyester

SWT-33266 Charcoal

**SWT-33266 Navy** 