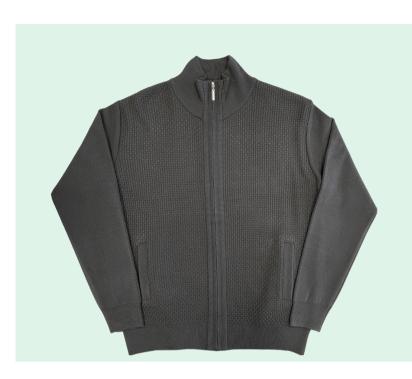

## Men's Full Zip Sweater Tone on tone Pattern, with Rib cuff and hem

# Men's Fashion Sweater Full Zip

Size: S to 2XL Material:

80%Acrylic 20%Moda Wool

SWT-43265 Charcoal

**SWT-43265 Navy** 

Men's Full Zip Sweater

Multicoloured Pattern front and
solid back, with Rib cuff and hem

**Size:** S to 2XL **Material:** 

SWT-43266 Charcoal