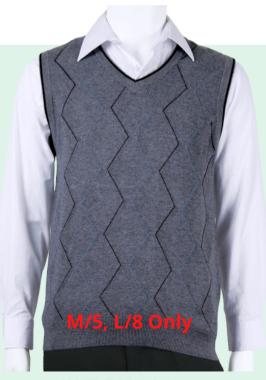

#### **Men's V-Neck Vest**

Pattern front and solid back, Material: 80% Acrylic 20% Moda Wool Size: S to 2XL

**V-Neck** 

(Style view)