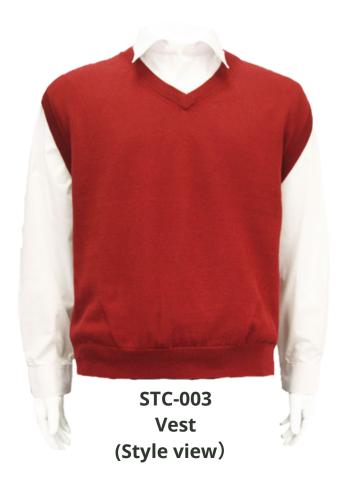

#### **Men's V-Neck Vest**

Pattern front and solid back, Material: 80% Acrylic 20% Moda Wool Size: S to 2XL

**V-Neck** 

(Style view)