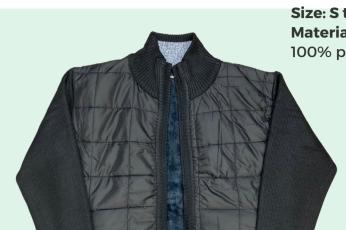

# Men's Fashion Sweater Full Zipper & Fleece Lined

Men's Full Zip Sweater
Composite fleece lined, with Rib cuff
and Hem, 2 Sides Pockets by zipper.

Size: S to 2XL Material:

Composite fleece lined View

**SWT-43260 Blue** 

SWT-43260-Charcoal

SWT-43263 Blue

SWT-43263 Grey

SWT-43263 Burgundy