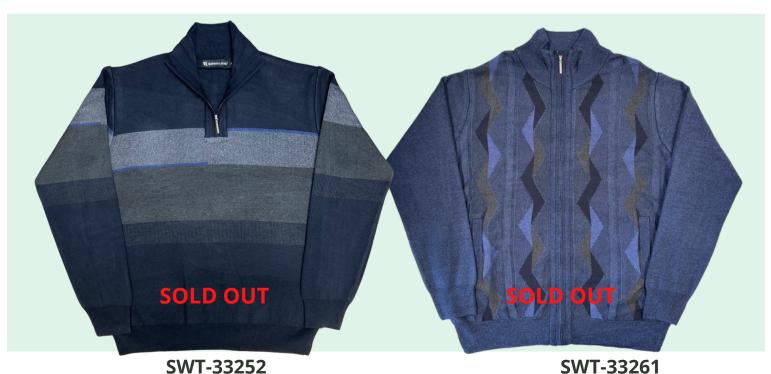

## Men's 1/4 Zip Sweater

Size: S to 2XL

**Men's Full Zip Sweater** 

**Material:** 

80%Acrylic 20%Moda Wool

SWT-33261

Page: 11