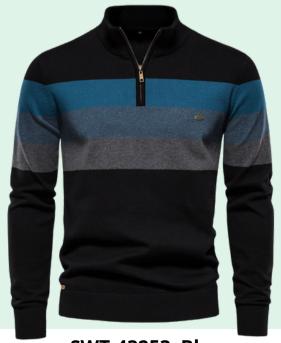

# Men's Fashion Sweater Half Zip

Men's Half Zip Sweater multicoloured pattern front and sleeves, solid back, with Rib cuff and hem.

Size: S to 2XL Material:

80%Acrylic 20%Moda Wool

SWT-43253 Red

**SWT-43253 Blue** 