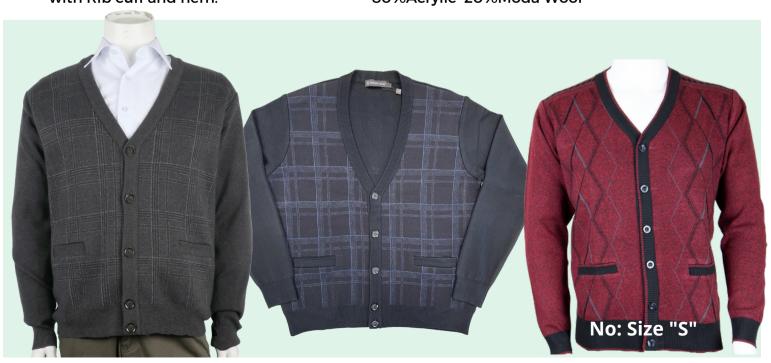

# **Men's Cardigan Sweater**Pattern front and solid back

with Rib cuff and hem

## Men's Fashion Sweater Cardigan

Size: S to 2XL Material:

80%Acrylic 20%Moda Wool

SWT-43270 Charcoal

SWT-43270 Black

Men's Cardigan Sweater
Pattern front and solid back
with Rib cuff and hem.

**Size:** S to 2XL **Material:** 

SWT-43271 Charcoal

**SWT-43271 Navy** 

SWT-20260 Burgundy Page: 07