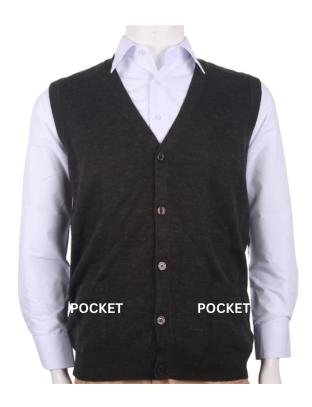

## Men's Fashion Sweater Cardigan

Size: S to 2XL Material:

80%Acrylic 20%Moda Wool

SWT-43270 Charcoal

SWT-43270 Black

Men's Cardigan Sweater
Pattern front and solid back
with Rib cuff and hem.

**Size:** S to 2XL **Material:** 

SWT-43271 Charcoal

**SWT-43271 Navy** 

SWT-20260 Burgundy Page: 07