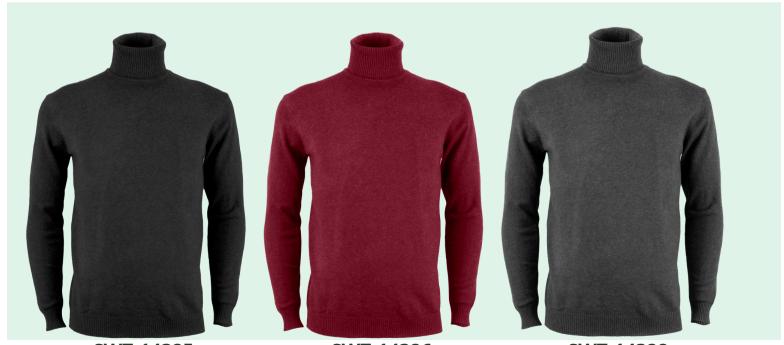

# SCALA MILANO®

**Men's Anti-Pilling Solid Sweater** 

High quality material, Long Sleeve

CHARCOAL
NAVY
BURGANDY
SWT-8046

Size: S to 2XL

Material: 45% Wool

Men's Anti-Pilling Solid Sweater

High quality material, Long Sleeve, Turtle Neck

**BLACK** 

Size: S to 2XL

**Mock Neck** 

**Material:** 45% Wool 55% Anti-pilling Acrylic

SWT-14325 Black

SWT-14326 Burgundy

SWT-14328 Charcoal