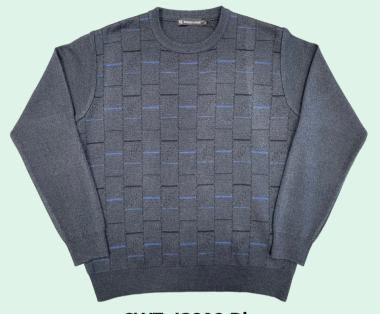

## Men's Fashion Sweater Crew neck

Men's Crew Neck sweater pattern front and solid back, with Rib cuff and hem

**Size**: S to 2XL **Material**:

80%Acrylic 20%Moda Wool

SWT-43202 Red

**SWT-43202 Blue** 