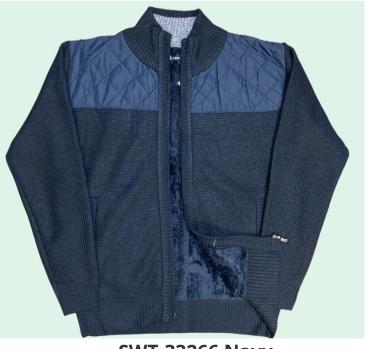

# Men's Fashion Sweater Full Zipper & Fleece Lined

Men's Full Zip Sweater
Composite fleece lined, with Rib cuff
and Hem, 2 Sides Pockets by zipper.

**SWT-33265 Navy** 

SWT-33265 Charcoal

Men's Full Zip Sweater
Composite fleece lined, with Rib cuff
and Hem, 2 Sides Pockets by zipper.

Size: S to 2XL Material: 100% polyester

SWT-33266 Charcoal

**SWT-33266 Navy** 