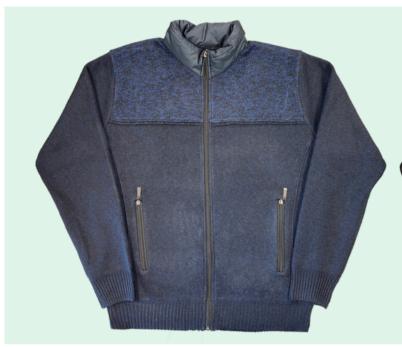

# Men's Fashion Sweater Full Zipper & Fleece Lined

Men's Full Zip Sweater
Composite fleece lined, with Rib cuff
and Hem, 2 Sides Pockets by zipper.

Size: S to 2XL Material:

Composite fleece lined View

**SWT-43260 Blue** 

SWT-43260-Charcoal

SWT-43263 Blue

SWT-43263 Grey

SWT-43263 Burgundy