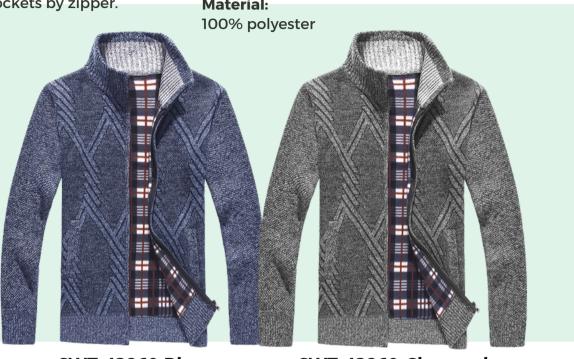

# Men's Fashion Sweater Full Zipper & Fleece Lined

Men's Full Zip Sweater
Composite fleece lined, with Rib cuff
and Hem, 2 Sides Pockets by zipper.

Size: S to 2XL Material:

Composite fleece lined View

**SWT-43260 Blue** 

SWT-43260-Charcoal

SWT-43263 Blue

SWT-43263 Grey

SWT-43263 Burgundy