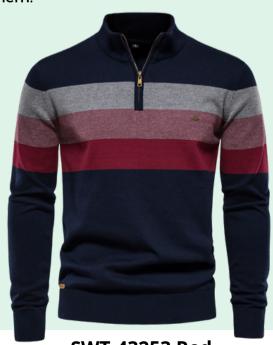

# Men's Fashion Sweater Half Zip

Men's Half Zip Sweater multicoloured pattern front and sleeves, solid back, with Rib cuff and hem.

Size: S to 2XL Material:

80%Acrylic 20%Moda Wool

SWT-43253 Red

**SWT-43253 Blue** 