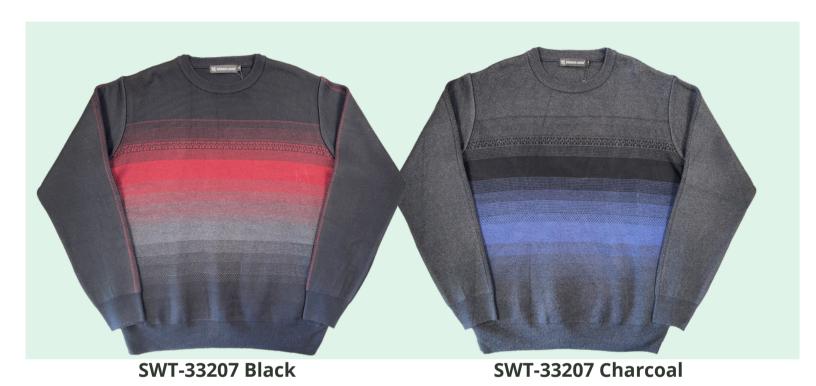

## Men's Fashion Sweater Crew neck

Men's Crew Neck Sweater Multicoloured Pattern, with Cuff and hem Size: S to 2XL Material:

80%Acrylic 20%Moda Wool

SWT-33203 Black

**SWT-33203 Navy** 

Men's Crew Neck Sweater Multicoloured Pattern, with Cuff and hem **Size**: S to 2XL **Material**: