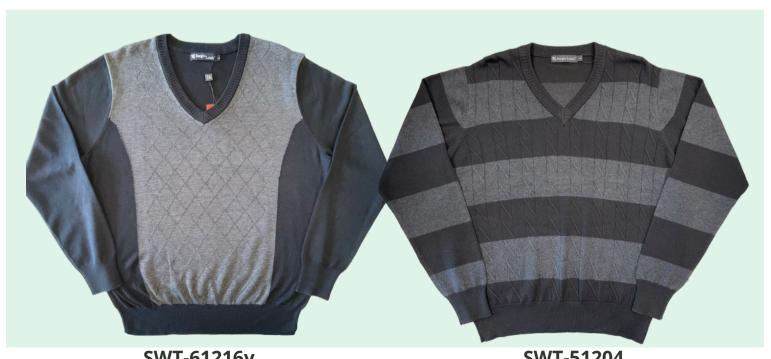

## **Men's Fashion Sweater** Crew neck & V Neck

**Men's Crew Neck Sweater** Multicoloured Pattern. with Cuff and hem

Size: S to 2XL **Material:** 

80%Acrylic 20%Moda Wool

**Men's V-Neck Sweater** Multicoloured Pattern, with Cuff and hem

Size: S to 2XL **Material:** 

80%Acrylic 20%Moda Wool

SWT-51204 **SWT-61216v** 

Page: 10