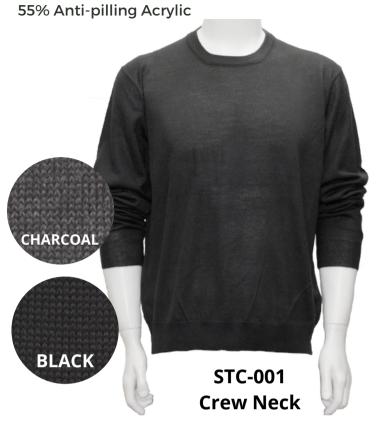

### **Men's Anti-Pilling Solid Sweater**

High quality material,

Long Sleeve, **Size**: S to 2XL

Material: 45% Wool 55% Anti-pilling Acrylic