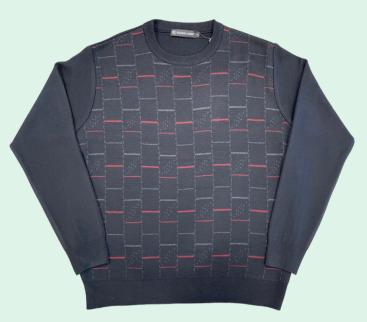

## Men's Fashion Sweater Crew neck

Men's Crew Neck sweater pattern front and solid back, with Rib cuff and hem

**Size**: S to 2XL **Material**:

80%Acrylic 20%Moda Wool

SWT-43202 Red

**SWT-43202 Blue** 