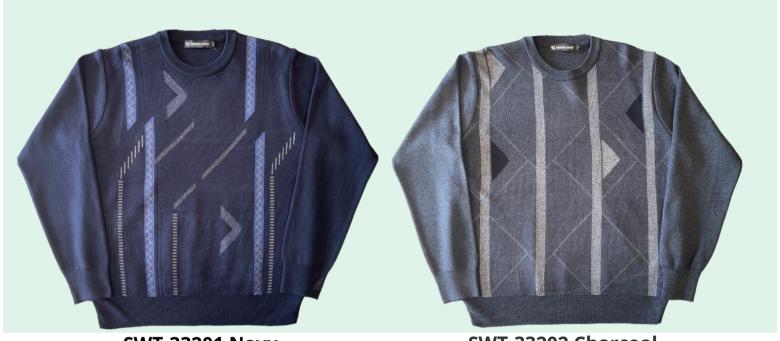

## Men's Fashion Sweater Crew neck & Cardigan

#### **Men's Crew Neck Sweater**

Multicoloured Pattern, with Cuff and hem **Material:**80%Acrylic 20%Moda Wool

Size: S to 2XL

#### **Men's Cardigan Sweater**

Long sleeve, 5 Button Closure, 2 Waist Pockets, Solid Back and Sleeve. Material: 80% Acrylic 20% Moda Wool

Size: S to 2XL

**SWT-33201 Navy** 

SWT-33202 Charcoal

Men's Crew Neck Sweater Multicoloured Pattern, with Cuff and hem **Size**: S to 2XL **Material**: