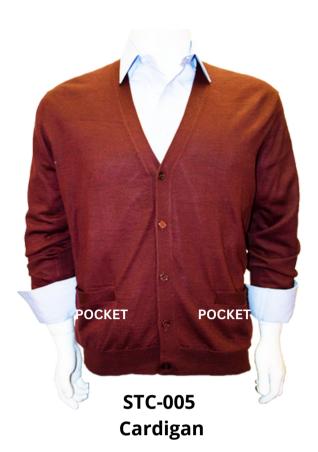

### **Men's Anti-Pilling Solid Sweater**

High quality material, 2 Pockets Cardigan, Long Sleeves

**Size**: S to 2XL **Material**: 45% Wool 55% Anti-pilling Acrylic

STC-006 Cardigan Vest