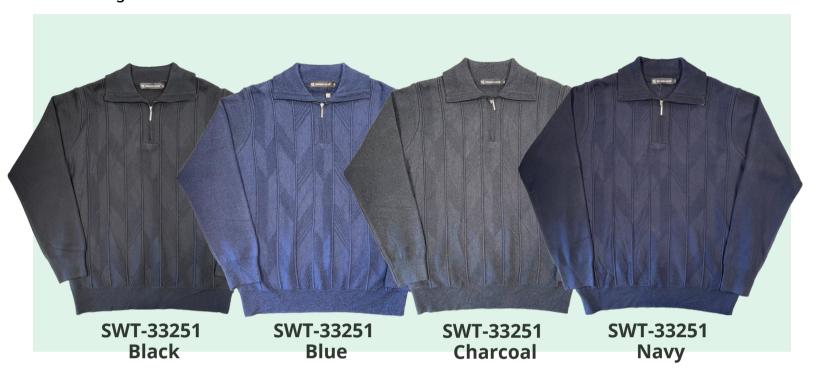

# **Men's Fashion Sweater** with Zipper

Men's 1/4 Zip Sweater High quality material, **Long Sleeve** 

Size: S to 2XL Material:

80%Acrylic 20%Moda Wool

## Men's 1/4 Zip Sweater

Size: S to 2XL

**Men's Full Zip Sweater** 

**Material:** 

80%Acrylic 20%Moda Wool

SWT-33261

Page: 11