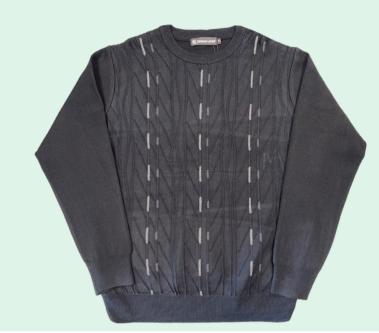

## Men's Fashion Sweater Crew neck

Men's Crew Neck Sweater Multicoloured Pattern, with Cuff and hem Size: S to 2XL Material:

80%Acrylic 20%Moda Wool

SWT-33203 Black

**SWT-33203 Navy** 

Men's Crew Neck Sweater Multicoloured Pattern, with Cuff and hem **Size**: S to 2XL **Material**:

SWT-33204 Cahrcoal

SWT-33204 Black