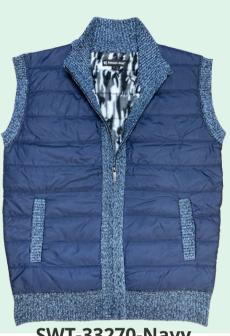

## **Men's Fashion Sweater Full Zipper & Fleece Lined**

Men's Full Zip Sweater Composite fleece lined, with Rib cuff and Hem, 2 Sides Pockets by zipper.

SWT-33269 Black

Size: S to 2XL Material: 100% polyester **Men's Full Zip Vest Composite fleece** pattern lined. 2 Sides Pockets.

**SWT-33270-Navy** 

**SWT-51286-Grey** 