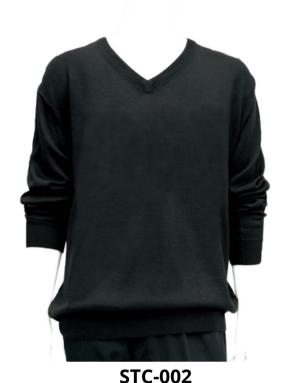

### **Men's Anti-Pilling Solid Sweater**

High quality material,

Long Sleeve, **Size**: S to 2XL

Material: 45% Wool 55% Anti-pilling Acrylic

## Men's Anti-Pilling Solid Sweater

High quality material,

Vest,

Size: S to 2XL

**Material**: 45% Wool 55% Anti-pilling Acrylic