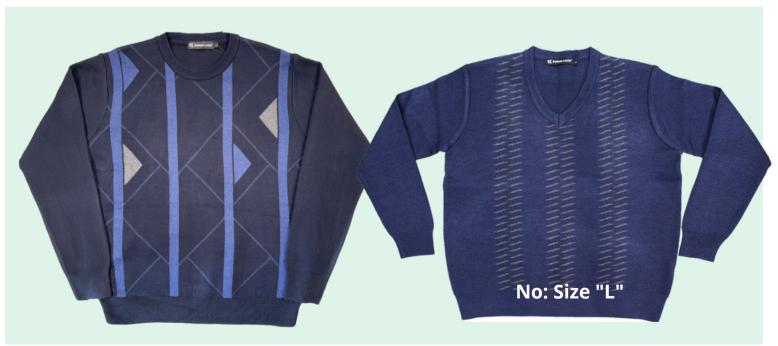

## Men's Fashion Sweater Crew neck

Men's Crew Neck Sweater Multicoloured Pattern, with Cuff and hem Size: S to 2XL Material:

80%Acrylic 20%Moda Wool

SWT-33203 Black

**SWT-33203 Navy** 

Men's Crew Neck Sweater Multicoloured Pattern, with Cuff and hem **Size**: S to 2XL **Material**:

SWT-33204 Cahrcoal

SWT-33204 Black

## **Men's Fashion Sweater** Crew neck & V Neck

**Men's Crew Neck Sweater** Multicoloured Pattern. with Cuff and hem

Size: S to 2XL **Material:** 

80%Acrylic 20%Moda Wool

**Men's V-Neck Sweater** Multicoloured Pattern, with Cuff and hem

Size: S to 2XL **Material:** 

80%Acrylic 20%Moda Wool

SWT-51204 **SWT-61216v** 

Page: 10