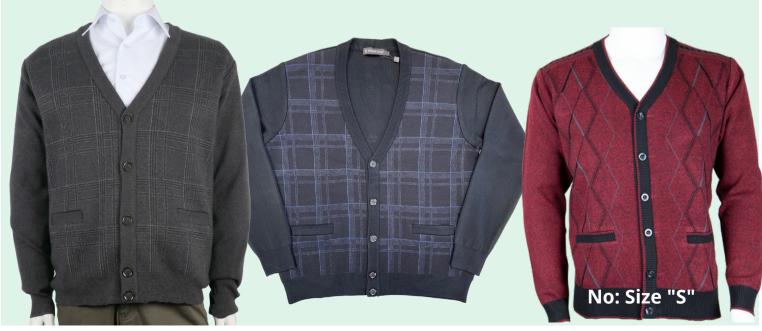

## Men's Fashion Sweater Cardigan

**Men's Cardigan Sweater** Pattern front and solid back with Rib cuff and hem Size: S to 2XL Material: 80%Acrylic 20%Moda Wool

### SWT-43270 Charcoal

SWT-43270 Black

**Men's Cardigan Sweater** Pattern front and solid back with Rib cuff and hem. Size: S to 2XL Material: 80%Acrylic 20%Moda Wool

SWT-43271 Charcoal

SWT-43271 Navy

SWT-20260 Burgundy Page: 07