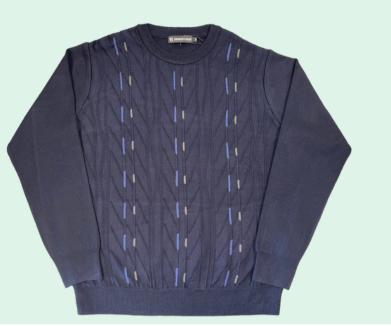

### Men's Fashion Sweater Crew neck

**Men's Crew Neck Sweater** Multicoloured Pattern, with Cuff and hem Size: S to 2XL Material: 80%Acrylic 20%Moda Wool

SWT-33203 Black

**SWT-33203 Navy** 

Men's Crew Neck Sweater Multicoloured Pattern, with Cuff and hem

SWT-33204 Cahrcoal

**Size:** S to 2XL **Material:** 80%Acrylic 20%Moda Wool

SWT-33204 Black