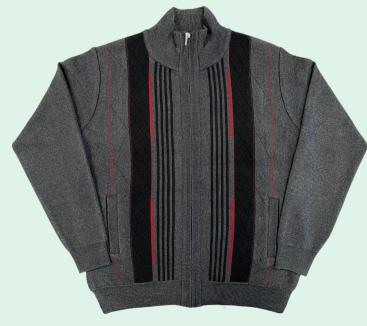

### Men's Fashion Sweater Half Zip

**Size:** S to 2XL **Material:** 80%Acrylic\_20%Moda Wool

SWT-43253 Red

SWT-43253 Blue

Page: 05

**Men's Full Zip Sweater** Tone on tone Pattern, with Rib cuff and hem