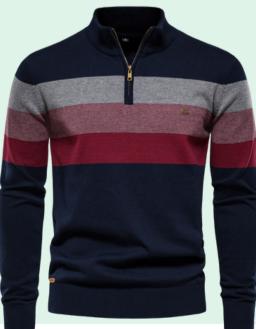

#### Men's Half Zip Sweater

multicoloured pattern front and sleeves, solid back, with Rib cuff and hem.

### Men's Fashion Sweater Half Zip

**Size:** S to 2XL **Material:** 80%Acrylic\_20%Moda Wool

SWT-43253 Red

SWT-43253 Blue

Page: 05

**Men's Full Zip Sweater** Tone on tone Pattern, with Rib cuff and hem