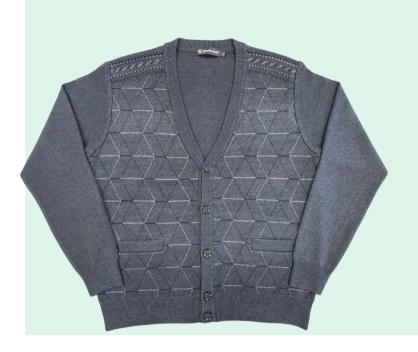

## Men's Fashion Sweater Cardigan

**Men's Cardigan Sweater** Pattern front and solid back with Rib cuff and hem Size: S to 2XL Material: 80%Acrylic 20%Moda Wool

### SWT-43270 Charcoal

SWT-43270 Black

**Men's Cardigan Sweater** Pattern front and solid back with Rib cuff and hem. Size: S to 2XL Material: 80%Acrylic 20%Moda Wool

SWT-43271 Charcoal

SWT-43271 Navy

SWT-20260 Burgundy Page: 07