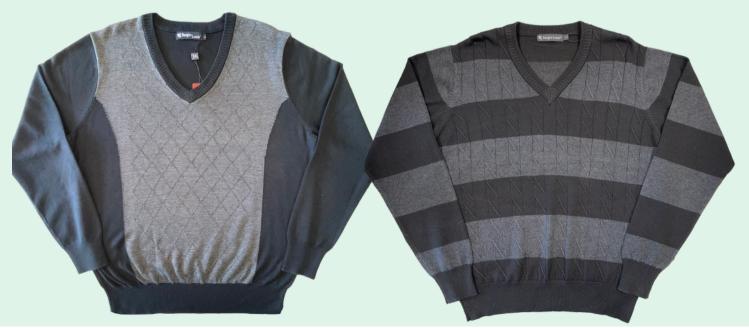

## Men's Fashion Sweater Crew neck & V Neck

Men's Crew Neck Sweater Multicoloured Pattern, with Cuff and hem **Size:** S to 2XL **Material:** 80%Acrylic 20%Moda Wool

SWT-33207 Black

**Men's V-Neck Sweater** Multicoloured Pattern, with Cuff and hem SWT-33207 Charcoal