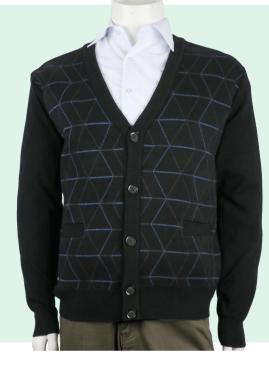

## Men's Fashion Sweater Cardigan

**Men's Cardigan Sweater** Pattern front and solid back with Rib cuff and hem Size: S to 2XL Material: 80%Acrylic 20%Moda Wool

### SWT-43270 Charcoal

SWT-43270 Black

**Men's Cardigan Sweater** Pattern front and solid back with Rib cuff and hem. Size: S to 2XL Material: 80%Acrylic 20%Moda Wool

SWT-43271 Charcoal

SWT-43271 Navy

SWT-20260 Burgundy Page: 07