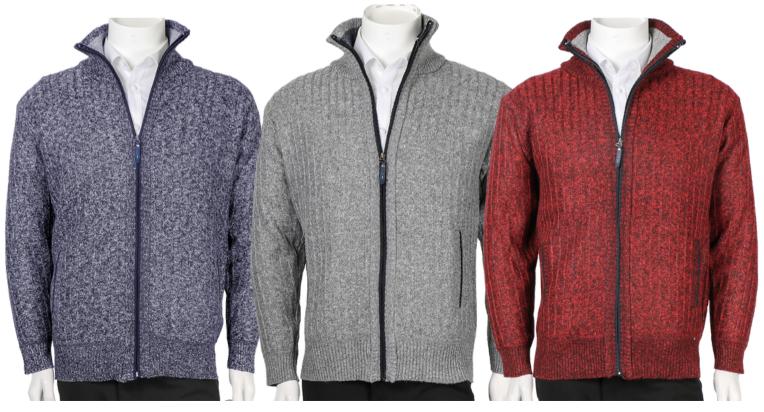

### Men's Fashion Sweater Full Zipper & Fleece Lined

Men's Full Zip Sweater Composite fleece lined, with Rib cuff and Hem, 2 Sides Pockets by zipper.

SERGIO LOUIS®

SWT-33265 Navy

Men's Full Zip Sweater Composite fleece lined, with Rib cuff and Hem, 2 Sides Pockets by zipper. **Material:** 100% polyester

Size: S to 2XL

SWT-33265 Charcoal

Size: S to 2XL Material: 100% polyester

SWT-33266 Charcoal

SWT-33266 Navy

Men's Full Zip Sweater Composite fleece lined, with Rib cuff and Hem, 2 Sides Pockets by zipper.

SERGIO LOUIS®