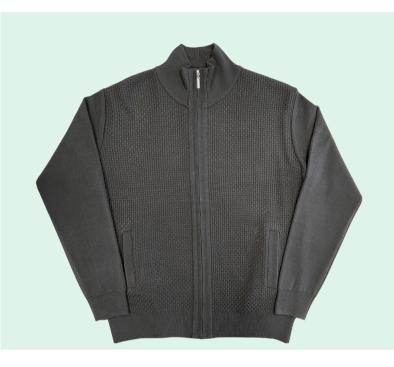

### Men's Fashion Sweater Full Zip

Size: S to 2XL Material: 80%Acrylic 20%Moda Wool

#### SWT-43265 Charcoal

Men's Full Zip Sweater Multicoloured Pattern front and solid back, with Rib cuff and hem

SWT-43265 Navy

**Size:** S to 2XL **Material:** 80%Acrylic 20%Moda Wool

SWT-43266 Charcoal