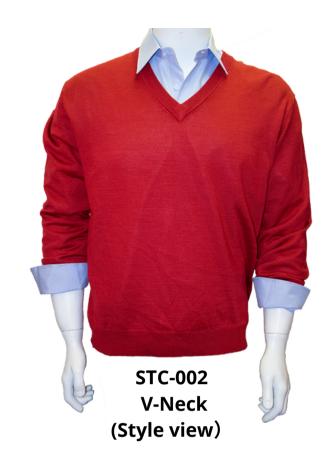

WT-43263 Grey SWT-43263 Burgundy

### Men's Fashion Sweater Full Zipper & Fleece Lined

Men's Full Zip Sweater Composite fleece lined, with Rib cuff and Hem, 2 Sides Pockets by zipper.

SERGIO LOUIS®

SWT-33265 Navy

Men's Full Zip Sweater Composite fleece lined, with Rib cuff and Hem, 2 Sides Pockets by zipper. **Material:** 100% polyester

Size: S to 2XL



SWT-33265 Charcoal

Size: S to 2XL Material: 100% polyester



SWT-33266 Charcoal

SWT-33266 Navy



Men's Full Zip Sweater Composite fleece lined, with Rib cuff and Hem, 2 Sides Pockets by zipper.

SERGIO LOUIS®



SWT-33269 Black

Men's Full Zip Vest Composite fleece pattern lined, 2 Sides Pockets.



SWT-33270-Navy



SWT-51286-Grey

Men's V-Neck Vest Pattern front and solid back, Material: 80%Acrylic 20% Moda Wool Size: S to 2XL





Men's Anti-Pilling Solid Sweater High quality material, Long Sleeve, Size: S to 2XL Material: 45% Wool 55% Anti-pilling Acrylic







Men's Anti-Pilling Solid Sweater High quality material, Vest, Size: S to 2XL Material: 45% Wool 55% Anti-pilling Acrylic









STC-006 Cardigan Vest

# SCALA MILANO®

#### Men's Anti-Pilling Solid Sweater

High quality material, 2 Pockets Cardigan Vest, Sleeveless, **Size**: S to 2XL **Material**: 45% Wool 55% Anti-pilling Acrylic







**Men's Anti-Pilling Solid Sweater** High quality material, Long Sleeve **Size**: S to 2XL **Material**: 45% Wool 55% Anti-pilling Acrylic



**Men's Anti-Pilling Solid Sweater** High quality material, Long Sleeve, Turtle Neck Size: S to 2XL Material: 45% Wool 55% Anti-pilling Acrylic



SWT-14325 Black SWT-14326 Bur