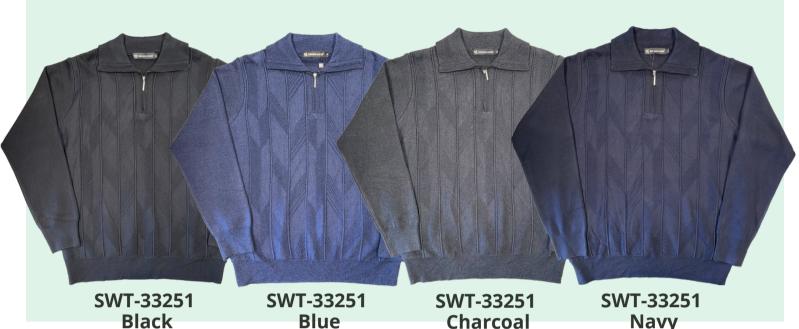

## **Men's Fashion Sweater** with Zipper

Men's 1/4 Zip Sweater High quality material, Long Sleeve

Size: S to 2XL Material: 80%Acrylic 20%Moda Wool

Men's 1/4 Zip Sweater

Blue

Charcoal

Navy

Size: S to 2XL Material: 80%Acrylic 20%Moda Wool