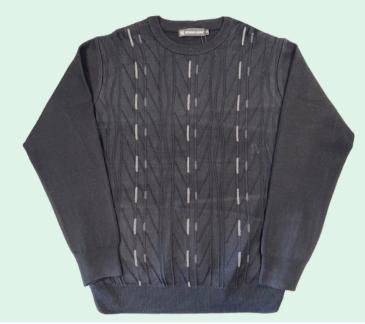

### Men's Fashion Sweater Crew neck

**Men's Crew Neck Sweater** Multicoloured Pattern, with Cuff and hem Size: S to 2XL Material: 80%Acrylic 20%Moda Wool

SWT-33203 Black

**SWT-33203 Navy** 

Men's Crew Neck Sweater Multicoloured Pattern, with Cuff and hem

SWT-33204 Cahrcoal

**Size:** S to 2XL **Material:** 80%Acrylic 20%Moda Wool

SWT-33204 Black