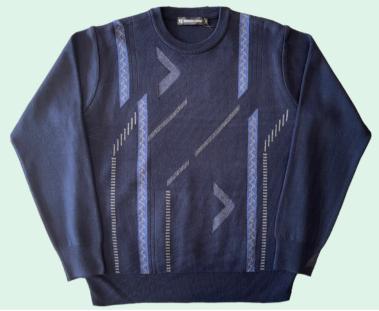

## Men's Fashion Sweater Crew neck & Cardigan

Men's Crew Neck Sweater Multicoloured Pattern, with Cuff and hem Material:80%Acrylic 20%Moda Wool Size: S to 2XL