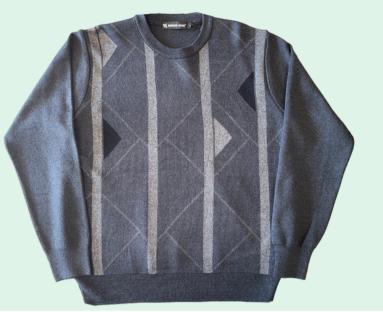

SWT-33202 Charcoal

Size: S to 2XL Material: 80%Acrylic 20%Moda Wool

**SWT-33202 Navy** 

**SWT-91220 Blue** 