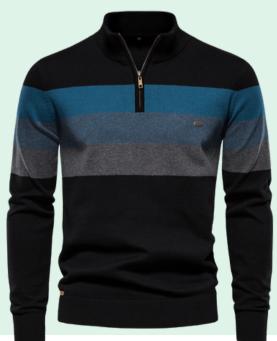

#### Men's Half Zip Sweater

multicoloured pattern front and sleeves, solid back, with Rib cuff and hem.

### Men's Fashion Sweater Half Zip

**Size:** S to 2XL **Material:** 80%Acrylic\_20%Moda Wool

SWT-43253 Red

SWT-43253 Blue

Page: 05

**Men's Full Zip Sweater** Tone on tone Pattern, with Rib cuff and hem