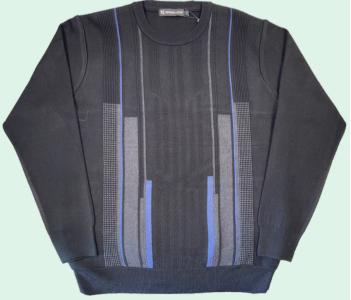

### Men's Fashion Sweater Crew neck

Men's Crew Neck sweater pattern front and solid back, with Rib cuff and hem **Size**: S to 2XL **Material**: 80%Acrylic 20%Moda Wool

SWT-43202 Red

**SWT-43202 Blue** 