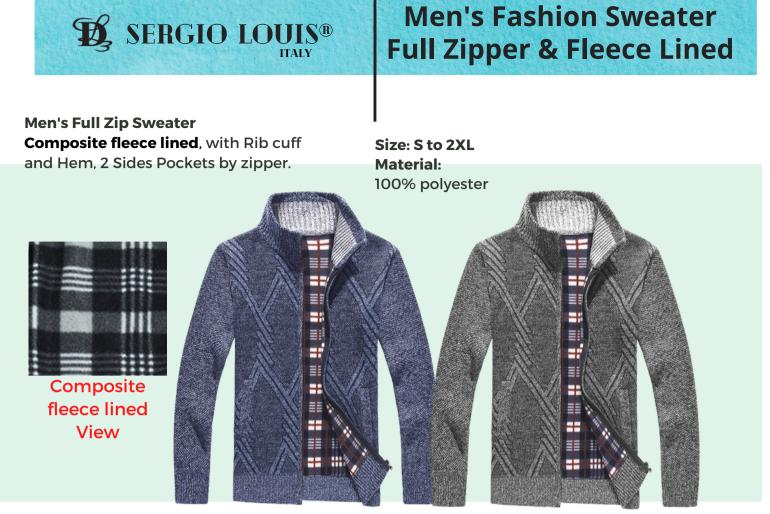

### Men's Fashion Sweater Full Zipper & Fleece Lined

Men's Full Zip Sweater Composite fleece lined, with Rib cuff and Hem, 2 Sides Pockets by zipper.

SERGIO LOUIS®

SWT-33265 Navy

Men's Full Zip Sweater Composite fleece lined, with Rib cuff and Hem, 2 Sides Pockets by zipper. **Material:** 100% polyester

Size: S to 2XL

SWT-33265 Charcoal

Size: S to 2XL Material: 100% polyester

SWT-33266 Charcoal

SWT-33266 Navy

Men's Full Zip Sweater Composite fleece lined, with Rib cuff and Hem, 2 Sides Pockets by zipper.

SERGIO LOUIS®