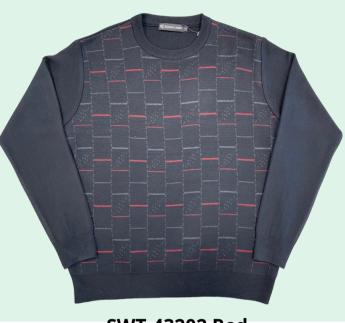

### Men's Fashion Sweater Crew neck

Men's Crew Neck sweater pattern front and solid back, with Rib cuff and hem **Size**: S to 2XL **Material**: 80%Acrylic 20%Moda Wool

SWT-43202 Red

**SWT-43202 Blue** 