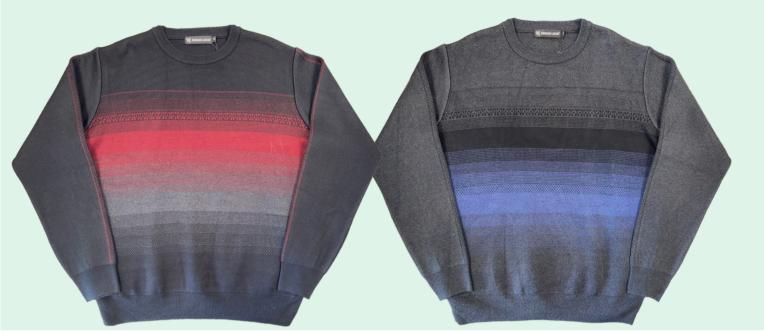

### Men's Fashion Sweater Half Zip

**Size:** S to 2XL **Material:** 80%Acrylic\_20%Moda Wool

SWT-43253 Red

SWT-43253 Blue

Page: 05

**Men's Full Zip Sweater** Tone on tone Pattern, with Rib cuff and hem

### Men's Fashion Sweater Full Zip

Size: S to 2XL Material: 80%Acrylic 20%Moda Wool

#### SWT-43265 Charcoal

Men's Full Zip Sweater Multicoloured Pattern front and solid back, with Rib cuff and hem

SWT-43265 Navy

**Size:** S to 2XL **Material:** 80%Acrylic 20%Moda Wool

SWT-43266 Charcoal