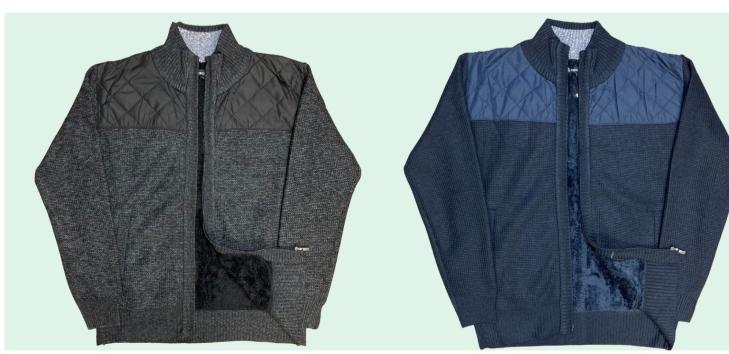

### Men's Fashion Sweater Full Zipper & Fleece Lined

Men's Full Zip Sweater Composite fleece lined, with Rib cuff and Hem, 2 Sides Pockets by zipper.

SERGIO LOUIS®

SWT-33265 Navy

Men's Full Zip Sweater Composite fleece lined, with Rib cuff and Hem, 2 Sides Pockets by zipper. **Material:** 100% polyester

Size: S to 2XL

SWT-33265 Charcoal

Size: S to 2XL Material: 100% polyester

SWT-33266 Charcoal

SWT-33266 Navy

Men's Full Zip Sweater Composite fleece lined, with Rib cuff and Hem, 2 Sides Pockets by zipper.

SERGIO LOUIS®