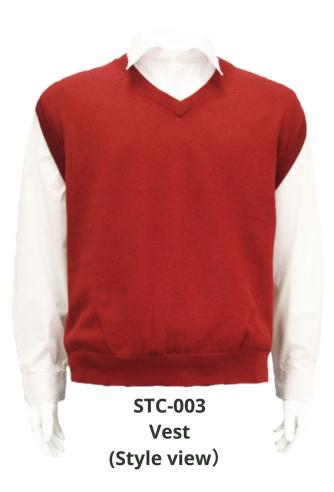

Men's Anti-Pilling Solid Sweater High quality material, Long Sleeve, Size: S to 2XL Material: 45% Wool 55% Anti-pilling Acrylic

Men's Anti-Pilling Solid Sweater High quality material, Vest, Size: S to 2XL Material: 45% Wool 55% Anti-pilling Acrylic

STC-006 Cardigan Vest