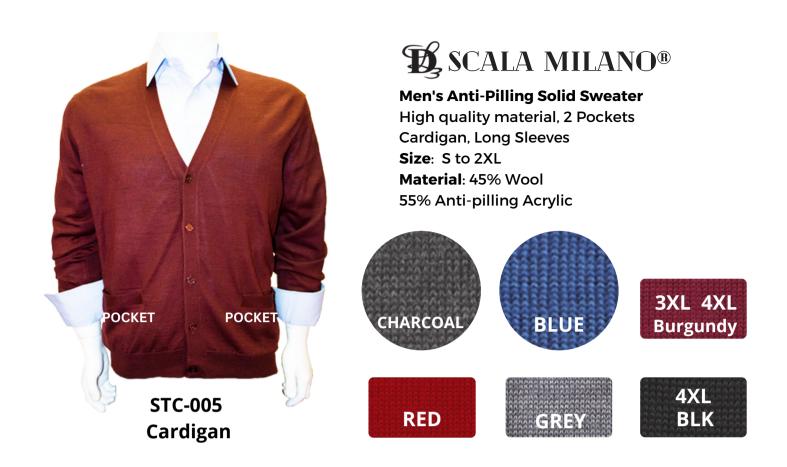

# SCALA MILANO®

#### Men's Anti-Pilling Solid Sweater

High quality material, 2 Pockets Cardigan Vest, Sleeveless, **Size**: S to 2XL **Material**: 45% Wool 55% Anti-pilling Acrylic

**Men's Anti-Pilling Solid Sweater** High quality material, Long Sleeve **Size**: S to 2XL **Material**: 45% Wool 55% Anti-pilling Acrylic

**Men's Anti-Pilling Solid Sweater** High quality material, Long Sleeve, Turtle Neck Size: S to 2XL Material: 45% Wool 55% Anti-pilling Acrylic

SWT-14325 Black SWT-14326 Burgundy SWT-14328 Charcoal

Page: 17