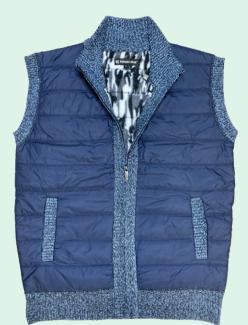

SWT-33269 Black

Men's Full Zip Vest Composite fleece pattern lined, 2 Sides Pockets.

SWT-33270-Navy

SWT-51286-Grey

Men's V-Neck Vest Pattern front and solid back, Material: 80%Acrylic 20% Moda Wool Size: S to 2XL