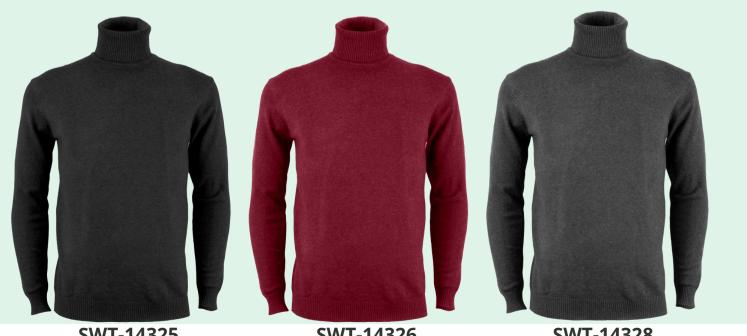

**Men's Anti-Pilling Solid Sweater** High quality material, Long Sleeve, Turtle Neck Size: S to 2XL Material: 45% Wool 55% Anti-pilling Acrylic

SWT-14325 Black SWT-14326 Burgundy SWT-14328 Charcoal

Page: 17