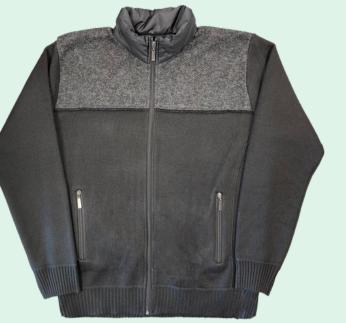

### Men's Fashion Sweater Full Zipper & Fleece Lined

Men's Full Zip Sweater Composite fleece lined, with Rib cuff and Hem, 2 Sides Pockets by zipper.

SERGIO LOUIS®

SWT-33265 Navy

Men's Full Zip Sweater Composite fleece lined, with Rib cuff and Hem, 2 Sides Pockets by zipper. **Material:** 100% polyester

Size: S to 2XL

SWT-33265 Charcoal

Size: S to 2XL Material: 100% polyester

SWT-33266 Charcoal

SWT-33266 Navy

Men's Full Zip Sweater Composite fleece lined, with Rib cuff and Hem, 2 Sides Pockets by zipper.

SERGIO LOUIS®