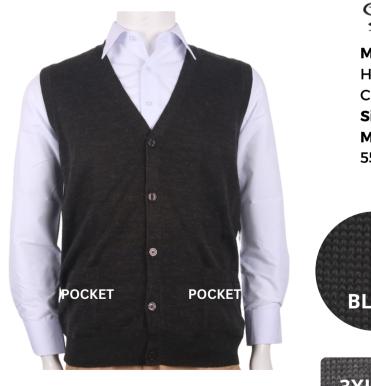

Men's Anti-Pilling Solid Sweater High quality material, Long Sleeve, Size: S to 2XL Material: 45% Wool 55% Anti-pilling Acrylic

Men's Anti-Pilling Solid Sweater High quality material, Vest, Size: S to 2XL Material: 45% Wool 55% Anti-pilling Acrylic

STC-006 Cardigan Vest