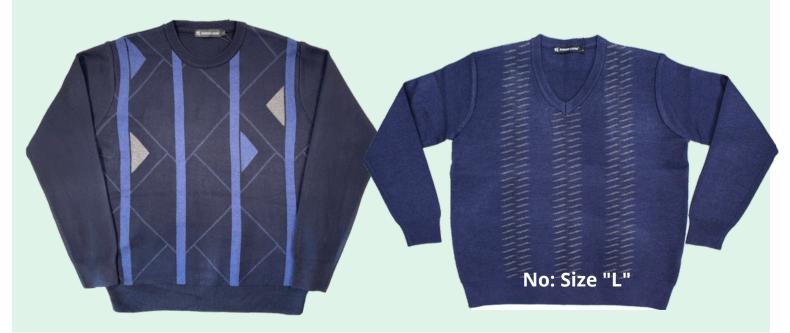

### Men's Fashion Sweater Crew neck

**Men's Crew Neck Sweater** Multicoloured Pattern, with Cuff and hem Size: S to 2XL Material: 80%Acrylic 20%Moda Wool

SWT-33203 Black

**SWT-33203 Navy** 

Men's Crew Neck Sweater Multicoloured Pattern, with Cuff and hem

SWT-33204 Cahrcoal

**Size:** S to 2XL **Material:** 80%Acrylic 20%Moda Wool

SWT-33204 Black

## Men's Fashion Sweater Crew neck & V Neck

Men's Crew Neck Sweater Multicoloured Pattern, with Cuff and hem **Size:** S to 2XL **Material:** 80%Acrylic 20%Moda Wool

SWT-33207 Black

**Men's V-Neck Sweater** Multicoloured Pattern, with Cuff and hem SWT-33207 Charcoal

**Size:** S to 2XL **Material:** 80%Acrylic 20%Moda Wool

SWT-61216v

SWT-51204