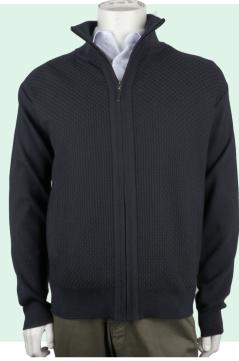

### Men's Fashion Sweater Full Zip

Size: S to 2XL Material: 80%Acrylic 20%Moda Wool

#### SWT-43265 Charcoal

Men's Full Zip Sweater Multicoloured Pattern front and solid back, with Rib cuff and hem

SWT-43265 Navy

**Size:** S to 2XL **Material:** 80%Acrylic 20%Moda Wool

SWT-43266 Charcoal