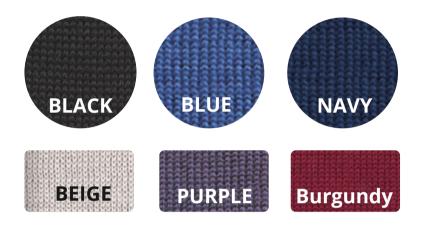

Men's Anti-Pilling Solid Sweater High quality material, Long Sleeve, Size: S to 2XL Material: 45% Wool 55% Anti-pilling Acrylic

Men's Anti-Pilling Solid Sweater High quality material, Vest, Size: S to 2XL Material: 45% Wool 55% Anti-pilling Acrylic

#### Men's Anti-Pilling Solid Sweater

High quality material, 2 Pockets Cardigan Vest, Sleeveless, **Size**: S to 2XL **Material**: 45% Wool 55% Anti-pilling Acrylic

**Men's Anti-Pilling Solid Sweater** High quality material, Long Sleeve **Size**: S to 2XL **Material**: 45% Wool 55% Anti-pilling Acrylic

**Men's Anti-Pilling Solid Sweater** High quality material, Long Sleeve, Turtle Neck Size: S to 2XL Material: 45% Wool 55% Anti-pilling Acrylic

SWT-14325 Black SWT-14326 Burgundy SWT-14328 Charcoal

Page: 17