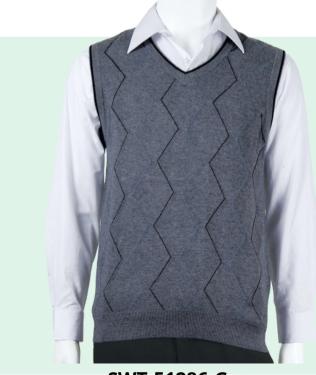

Men's Anti-Pilling Solid Sweater High quality material, Long Sleeve, Size: S to 2XL Material: 45% Wool 55% Anti-pilling Acrylic

Men's Anti-Pilling Solid Sweater High quality material, Vest, Size: S to 2XL Material: 45% Wool 55% Anti-pilling Acrylic

STC-006 Cardigan Vest