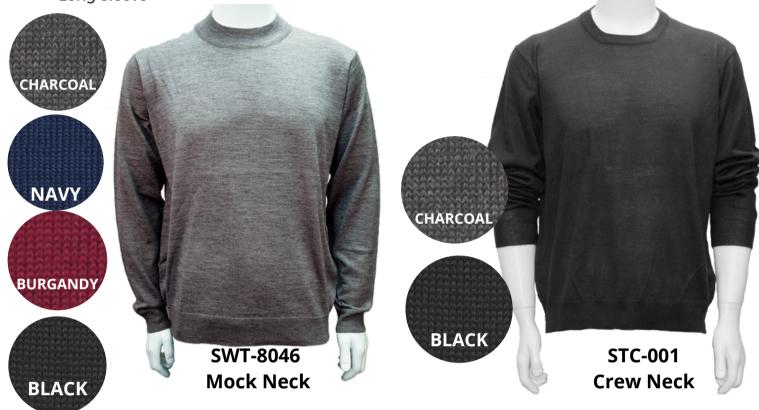

Men's Anti-Pilling Solid Sweater High quality material, Long Sleeve, Size: S to 2XL Material: 45% Wool 55% Anti-pilling Acrylic

Men's Anti-Pilling Solid Sweater High quality material, Vest, Size: S to 2XL Material: 45% Wool 55% Anti-pilling Acrylic

STC-006 Cardigan Vest