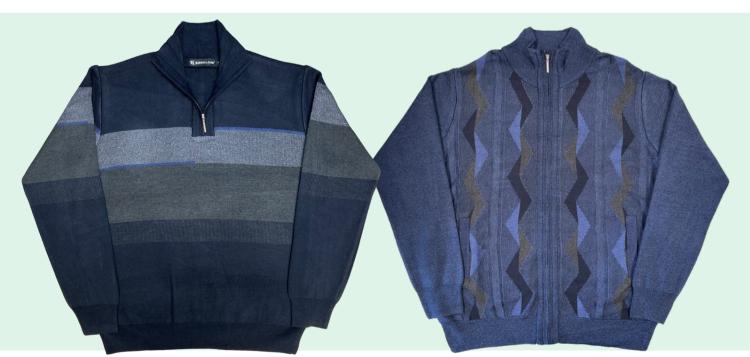

**Men's Full Zip Sweater** 

SWT-33261

SWT-43260 Blue

SWT-43260-Charcoal

SWT-43263 Blue SWT-43263 Grey SWT-43263 Burgundy