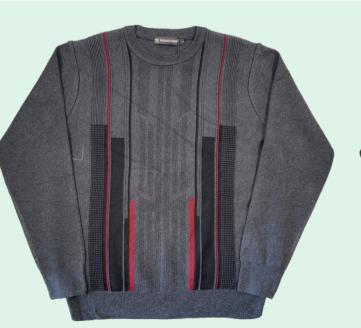

### Men's Fashion Sweater Crew neck

Men's Crew Neck sweater pattern front and solid back, with Rib cuff and hem **Size**: S to 2XL **Material**: 80%Acrylic 20%Moda Wool

SWT-43202 Red

**SWT-43202 Blue** 