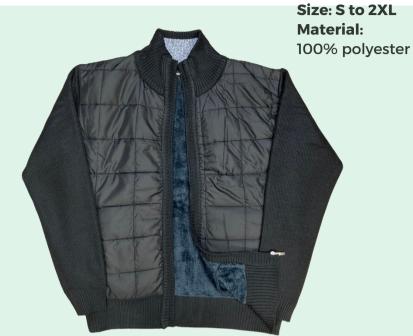

### Men's Fashion Sweater Full Zipper & Fleece Lined

Men's Full Zip Sweater Composite fleece lined, with Rib cuff and Hem, 2 Sides Pockets by zipper.

SERGIO LOUIS®

SWT-33265 Navy

Men's Full Zip Sweater Composite fleece lined, with Rib cuff and Hem, 2 Sides Pockets by zipper. **Material:** 100% polyester

Size: S to 2XL

SWT-33265 Charcoal

Size: S to 2XL Material: 100% polyester

SWT-33266 Charcoal

SWT-33266 Navy

Men's Full Zip Sweater Composite fleece lined, with Rib cuff and Hem, 2 Sides Pockets by zipper.

SERGIO LOUIS®