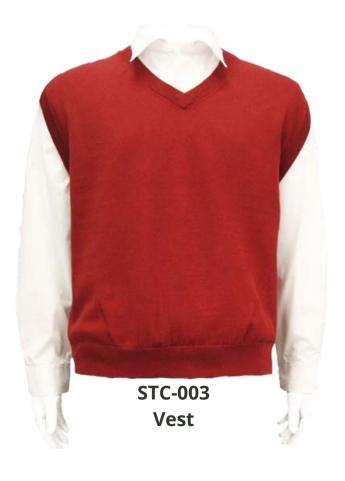

#### **Men's Anti-Pilling Solid Sweater**

High quality material,

Vest,

Size: S to 2XL

Material: 45% Wool 55% Anti-pilling Acrylic