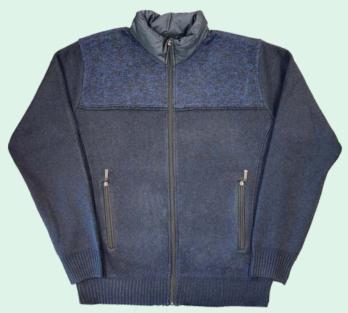

#### **Men's Full Zip & Lined Sweater**

with Cuff and Hem, 2 Sides Pockets

Size: S to 2XL

Material: 100% polyester

SWT-33266 Charcoal

**SWT-33266 Navy** 