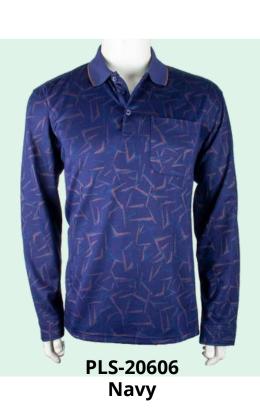

## Men's Polo Shirt Long Sleeve

#### **Men's Polo Shirt**

Long Sleeve, with one chest pocket

Size: S to 2XL

Material: 60% Cotton,

40% Polyester