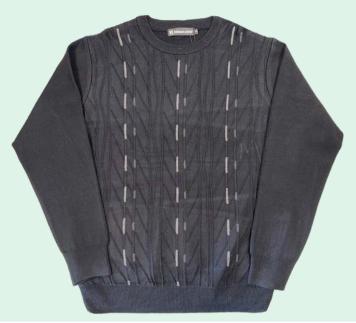

#### **Men's Crew Neck Sweater**

Multicoloured Pattern, with Cuff and hem

Size: S to 2XL

#### **Material:**

80%Acrylic 20%Moda Wool

SWT-33207 Black

SWT-33207 Charcoal