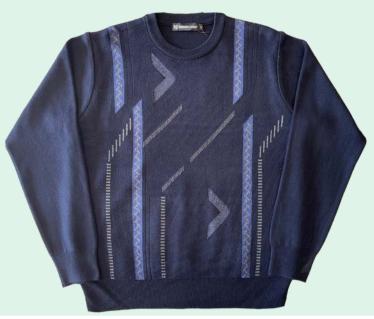

### **Men's Fashion Sweater Crew neck**

**Men's Crew Neck Sweater** 

Multicoloured Pattern.

with Cuff and hem

Size: S to 2XL Material:

**SWT-33202 Navy** 