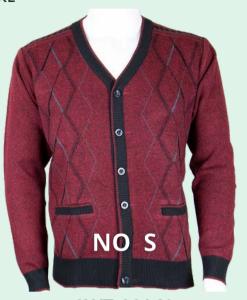

#### **Men's Cardigan Sweater**

Long sleeve, 5 Button Closure, 2 Waist Pockets.

Blue

Solid Back and Sleeve.

Material: 80% Acrylic 20% Moda Wool

Size: S to 2XL

SWT-20260 Burgundy