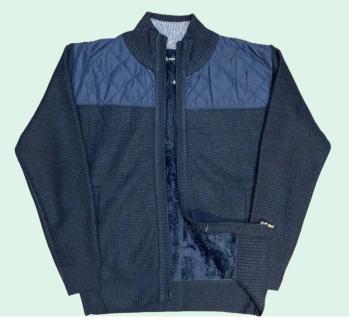

#### **Men's Full Zip & Lined Sweater**

with Cuff and Hem, 2 Sides Pockets

Size: S to 2XL

Material: 100% polyester

SWT-33266 Charcoal

**SWT-33266 Navy** 