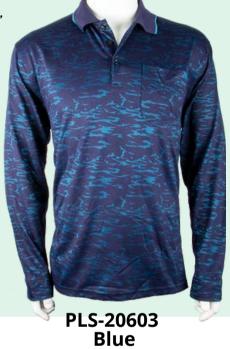

## Men's Polo Shirt Long Sleeve

#### **Men's Polo Shirt**

Long Sleeve, with one chest pocket

Size: S to 2XL

Material: 60% Cotton,

40% Polyester