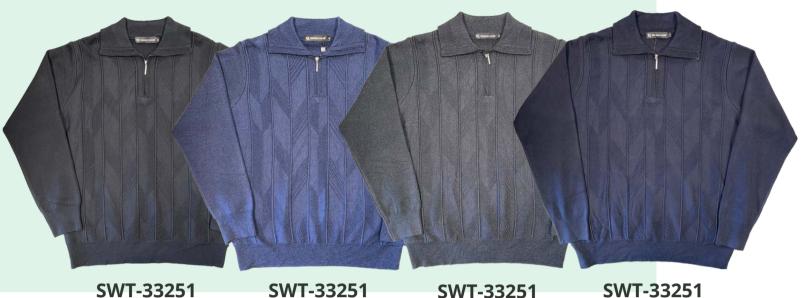

### **Men's Fashion Sweater** Crew / V neck

**Men's Crew Neck Sweater** 

Multicoloured Pattern.

with Cuff and hem

Size: S to 2XL Material:

Men's Half Zip Fleece Sweater

High quality material,

Long Sleeve

**Size**: S to 2XL **Material**:

80%Acrylic 20%Moda Wool

SWT-33251 Charcoal SWT-33251 Navy