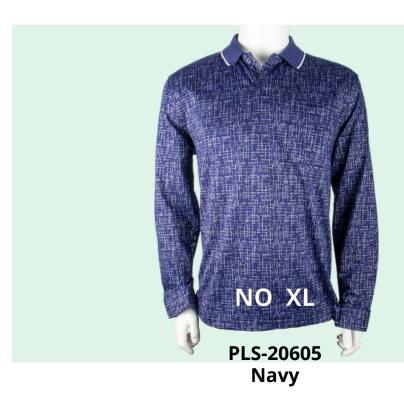

## Men's Polo Shirt Long Sleeve

#### **Men's Polo Shirt**

Long Sleeve, with one chest pocket

Size: S to 2XL

Material: 60% Cotton,

40% Polyester