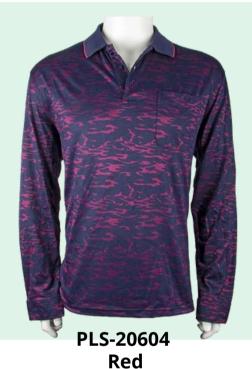

## Men's Polo Shirt Long Sleeve

#### **Men's Polo Shirt**

Long Sleeve, with one chest pocket

Size: S to 2XL

Material: 60% Cotton,

40% Polyester