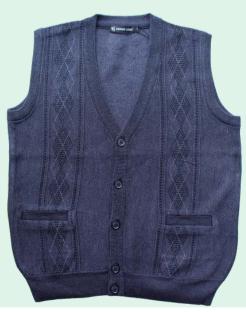

#### **Men's Cardigan Sweater**

Vertical Line Pattern, Sleeveless Solid Back and Sleeve,

## Men's Cardigan Sweater Front Button Closure

5 Button Closure, 2 Waist Pockets. **Material**: 80% Acrylic 20% Moda Wool

Size: S to 2XL

SWT-13280 Blue

SWT-13280 Charcoal