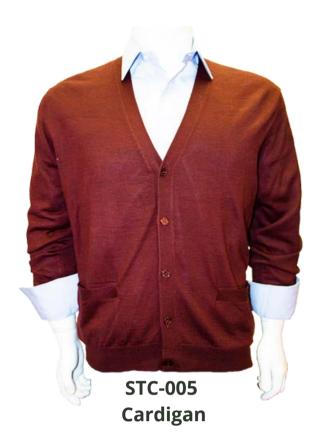

#### **Men's Cardigan Sweater**

Long sleeve, 5 Button Closure, 2 Waist Pockets.

Blue

Solid Back and Sleeve.

Material: 80% Acrylic 20% Moda Wool

Size: S to 2XL

SWT-20260 Burgundy

#### **Men's Cardigan Sweater**

Vertical Line Pattern, Sleeveless Solid Back and Sleeve,

## Men's Cardigan Sweater Front Button Closure

5 Button Closure, 2 Waist Pockets. **Material**: 80% Acrylic 20% Moda Wool

Size: S to 2XL

SWT-13280 Blue

SWT-13280 Charcoal