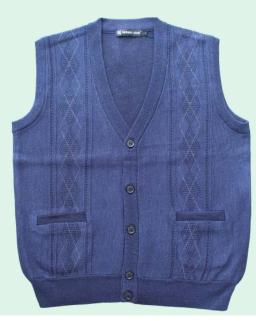

#### **Men's Cardigan Sweater**

Vertical Line Pattern, Sleeveless Solid Back and Sleeve,

## Men's Cardigan Sweater Front Button Closure

5 Button Closure, 2 Waist Pockets. **Material**: 80% Acrylic 20% Moda Wool

Size: S to 2XL

SWT-13280 Blue

SWT-13280 Charcoal