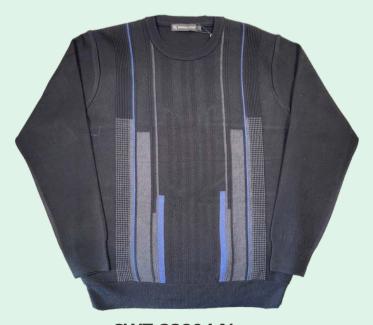

### **Men's Fashion Sweater Crew neck**

**Men's Crew Neck Sweater** 

Multicoloured Pattern.

with Cuff and hem

Size: S to 2XL Material:

**SWT-33202 Navy** 