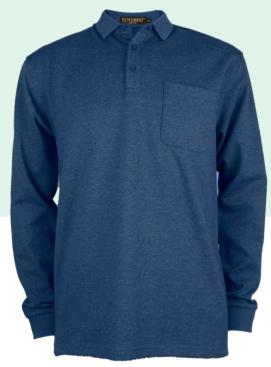

## Men's Polo Shirt Long Sleeve

#### **Men's Polo Shirt**

Long Sleeve, with one chest pocket

Size: S to 2XL

Material: 60% Cotton,

40% Polyester