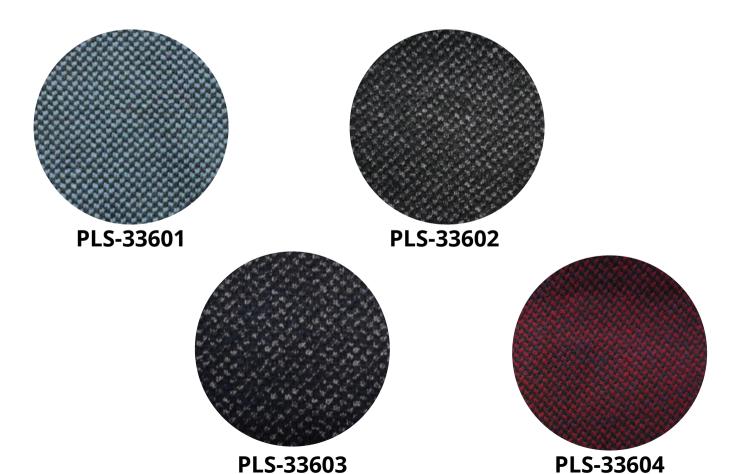

## Men's Fashion Sweater Polo Style

**PLS-14601 Navy** 

## Long Sleeve Polo Merchandise