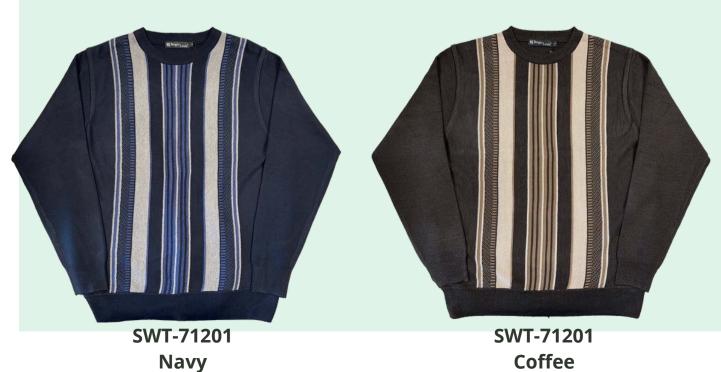

#### **Men's Turtle Neck Sweater**

Jacquard Vertical Stripe Sweater

Knitwear.

**Rib Hem and Cuff** 

Size: S to 2XL Material:

(Melange) 72% Visco

28% Nylon

SWT-14325 Black

SWT-14326 Burgundy

SWT-14328 Charcoal