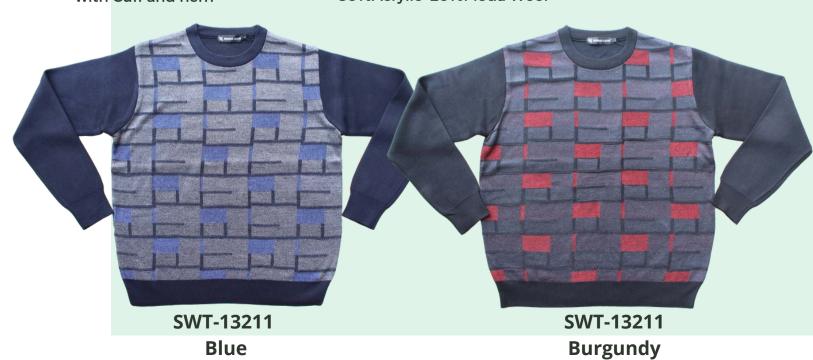

#### **Men's Cardigan Sweater**

Vertical Line Pattern, Sleeveless Solid Back and Sleeve,

## Men's Cardigan Sweater Front Button Closure

5 Button Closure, 2 Waist Pockets. **Material**: 80% Acrylic 20% Moda Wool

Size: S to 2XL

SWT-13280 Blue

SWT-13280 Charcoal