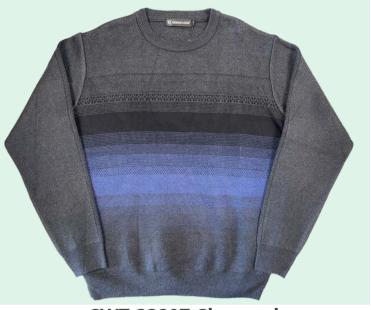

#### **Men's Crew Neck Sweater**

Multicoloured Pattern, with Cuff and hem

Size: S to 2XL

#### **Material:**

80%Acrylic 20%Moda Wool

SWT-33203 Cahrcoal

**SWT-33203 Navy** 