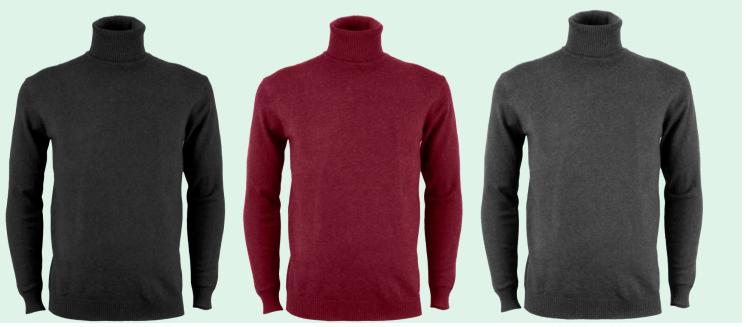

#### **Men's Turtle Neck Sweater**

Jacquard Vertical Stripe Sweater

Knitwear.

**Rib Hem and Cuff** 

Size: S to 2XL Material:

(Melange) 72% Visco

28% Nylon

SWT-14325 Black

SWT-14326 Burgundy

SWT-14328 Charcoal