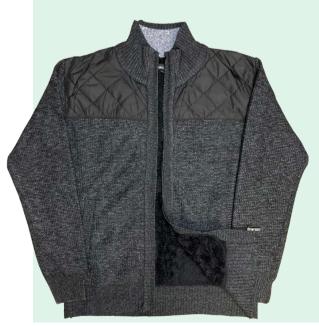

#### **Men's Full Zip & Lined Sweater**

with Cuff and Hem, 2 Sides Pockets

Size: S to 2XL

#### **Material:**

100% polyester

SWT-33269 Black

**SWT-33270 Navy** 

**Men's Full Zip Fleece Sweater** 

2 sides pockets,

Long Sleeve, inner velour

Size: S to 2XL Material: