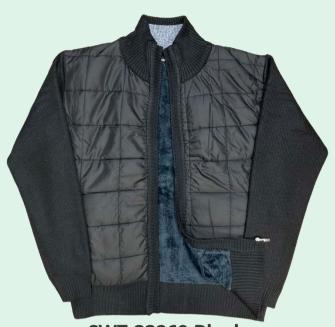

#### **Men's Full Zip & Lined Sweater**

with Cuff and Hem, 2 Sides Pockets

Size: S to 2XL

#### **Material:**

100% polyester

**SWT-33265 Navy** 

SWT-33265 Charcoal