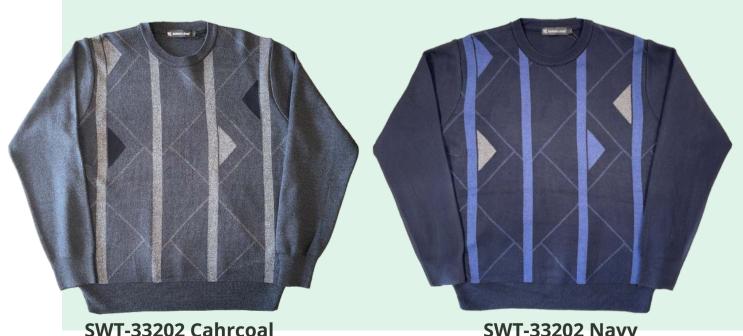

### **Men's Fashion Sweater Crew neck**

**Men's Crew Neck Sweater** 

Multicoloured Pattern.

with Cuff and hem

Size: S to 2XL Material:

**SWT-33202 Navy** 

#### **Men's Crew Neck Sweater**

Multicoloured Pattern, with Cuff and hem

Size: S to 2XL

#### **Material:**

80%Acrylic 20%Moda Wool

SWT-33203 Cahrcoal

**SWT-33203 Navy** 