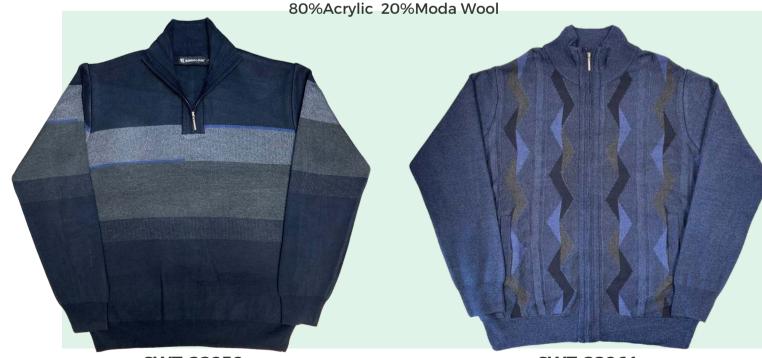

### Men's Half Zip Sweater

Charcoal

**Size**: S to 2XL **Material**:

Blue

**Men's Full Zip Sweater** 

SWT-33252

SWT-33261

#### **Men's Full Zip & Lined Sweater**

with Cuff and Hem, 2 Sides Pockets

Size: S to 2XL

#### **Material:**

100% polyester

**SWT-33265 Navy** 

SWT-33265 Charcoal