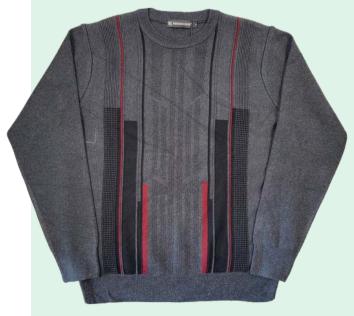

#### **Men's Crew Neck Sweater**

Multicoloured Pattern.

with Cuff and hem

Size: S to 2XL

**Material:** 

80%Acrylic 20%Moda Wool

**SWT-33201 Navy** 