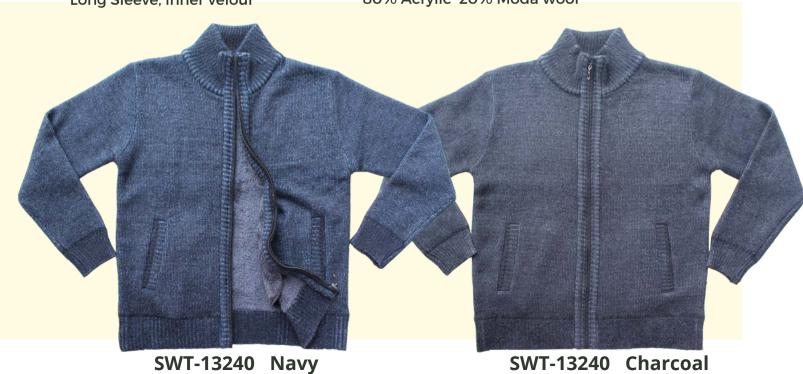

#### **Men's Full Zip & Lined Sweater**

with Cuff and Hem, 2 Sides Pockets

Size: S to 2XL

#### **Material:**

100% polyester

SWT-33269 Black

**SWT-33270 Navy** 

**Men's Full Zip Fleece Sweater** 

2 sides pockets,

Long Sleeve, inner velour

Size: S to 2XL Material: