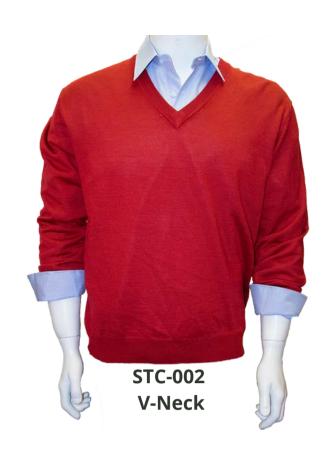

### Men's Fashion Sweater Crew neck

**Men's Crew Neck Sweater** 

 ${\bf Multicoloured\ Pattern,}$ 

with Cuff and hem

**Size**: S to 2XL **Material**:

Men's V-neck Sweater

Multicoloured Pattern.

with Cuff and hem

**Material:** 

80%Acrylic 20%Moda Wool

### **Men's Fashion Sweater** Crew / V neck

**Men's Crew Neck Sweater** 

Multicoloured Pattern.

with Cuff and hem

Size: S to 2XL Material:

Men's Half Zip Fleece Sweater

High quality material,

Long Sleeve