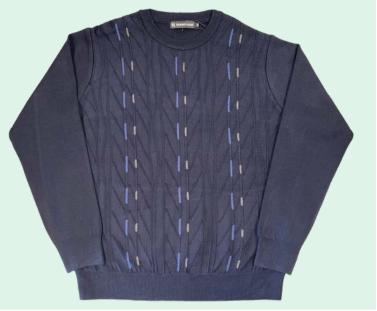

### Men's Fashion Sweater Crew neck

**Men's Crew Neck Sweater** 

 ${\bf Multicoloured\ Pattern,}$ 

with Cuff and hem

**Size**: S to 2XL **Material**:

Men's V-neck Sweater

Multicoloured Pattern.

with Cuff and hem