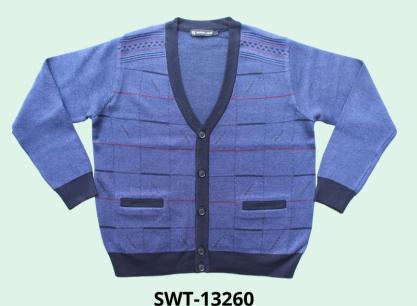

## Men's Cardigan Sweater Front Button Closure

5 Button Closure, 2 Waist Pockets. **Material**: 80% Acrylic 20% Moda Wool

Size: S to 2XL

SWT-13280 Blue

SWT-13280 Charcoal