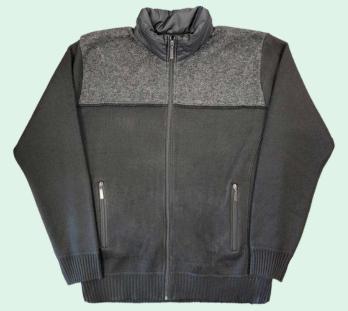

#### **Men's Full Zip & Lined Sweater**

with Cuff and Hem, 2 Sides Pockets

Size: S to 2XL

#### **Material:**

100% polyester

SWT-33269 Black

**SWT-33270 Navy** 

**Men's Full Zip Fleece Sweater** 

2 sides pockets,

Long Sleeve, inner velour

Size: S to 2XL Material: