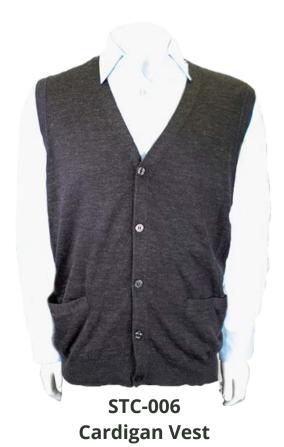

#### **Men's Anti-Pilling Solid Sweater**

High quality material, Cardigan Vest, Sleeveless,

**Size**: S to 2XL **Material**: 45% Wool 55% Anti-pilling Acrylic