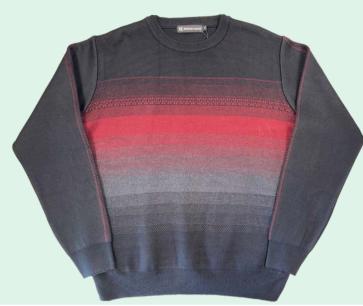

#### **Men's Crew Neck Sweater**

Multicoloured Pattern, with Cuff and hem

Size: S to 2XL

#### **Material:**

80%Acrylic 20%Moda Wool

SWT-33203 Cahrcoal

**SWT-33203 Navy** 