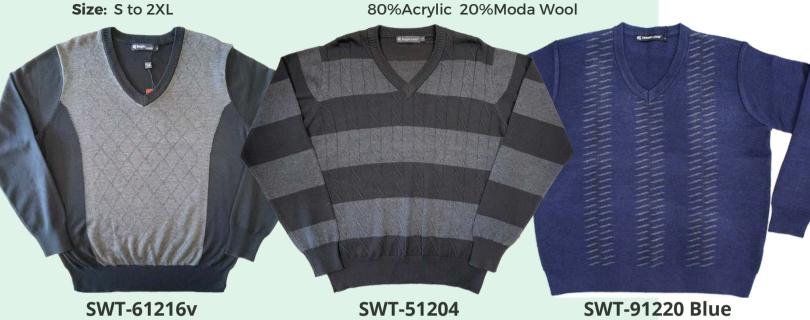

#### **Men's Anti-Pilling Solid Sweater**

High quality material,

Long Sleeve,
Size: S to 2XL

**Material**: 45% Wool 55% Anti-pilling Acrylic

#### **Men's Anti-Pilling Solid Sweater**

High quality material,

Vest,

Size: S to 2XL

Material: 45% Wool 55% Anti-pilling Acrylic