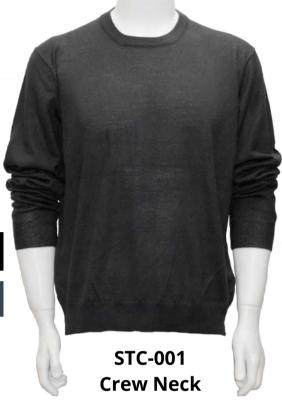

#### **Men's Crew Neck Sweater**

Multicoloured Pattern.

with Cuff and hem

Size: S to 2XL

**Material:** 

80%Acrylic 20%Moda Wool

**SWT-33201 Navy** 

### **Men's Fashion Sweater Crew neck**

**Men's Crew Neck Sweater** 

Multicoloured Pattern.

with Cuff and hem

Size: S to 2XL Material:

**SWT-33202 Navy** 

#### **Men's Crew Neck Sweater**

Multicoloured Pattern, with Cuff and hem

Size: S to 2XL

#### **Material:**

80%Acrylic 20%Moda Wool

SWT-33203 Cahrcoal

**SWT-33203 Navy** 