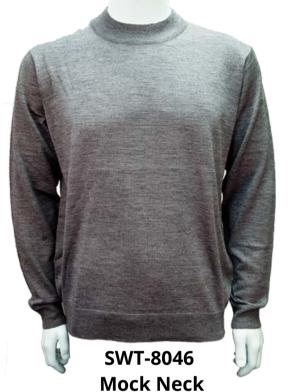

#### **Men's Anti-Pilling Solid Sweater**

High quality material,

Long Sleeve,
Size: S to 2XL

**Material**: 45% Wool 55% Anti-pilling Acrylic

#### **Men's Anti-Pilling Solid Sweater**

High quality material,

Vest,

Size: S to 2XL

Material: 45% Wool 55% Anti-pilling Acrylic

#### **Men's Anti-Pilling Solid Sweater**

High quality material, Cardigan, Long Sleeves

**Size**: S to 2XL **Material**: 45% Wool 55% Anti-pilling Acrylic

#### **Men's Anti-Pilling Solid Sweater**

High quality material, Cardigan Vest, Sleeveless,

**Size**: S to 2XL **Material**: 45% Wool 55% Anti-pilling Acrylic

## SCALA MILANO®

**Men's Anti-Pilling Solid Sweater** 

High quality material,

**Long Sleeve** 

Size: S to 2XL

Material: 45% Wool

55% Anti-pilling Acrylic

BLACK