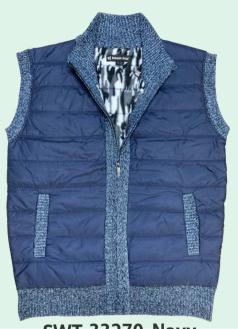

#### **Material:**

100% polyester

SWT-33269 Black

**SWT-33270 Navy** 

**Men's Full Zip Fleece Sweater** 

2 sides pockets,

Long Sleeve, inner velour

Size: S to 2XL Material: