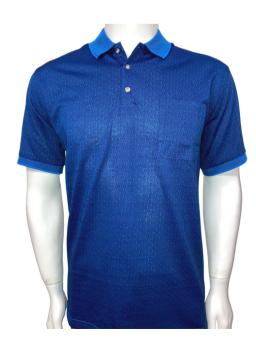

Men's Fashion Polo High Quality Material, Short sleeve with pocket,. Material: 60% Cotton 40% Polyester Size: S to 2XL

PLS-36611

PLS-36612

PLS-36634

PLS-36601

Men's Fashion Polo High Quality Material, Short sleeve with pocket,. Material: 60% Cotton 40% Polyester Size: S to 2XL