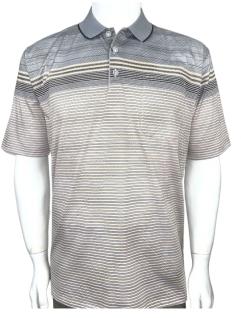

PLS-36608

PLS-36609 6

Men's Fashion Polo High Quality Material, Short sleeve with pocket,. Material: 60% Cotton 40% Polyester Size: S to 2XL

PLS-36654

Men's Fashion Polo High Quality Material, Short sleeve with pocket,. Material: 80% Cotton Linen 10% Polyester 10% Viscose Size: S to 2XL