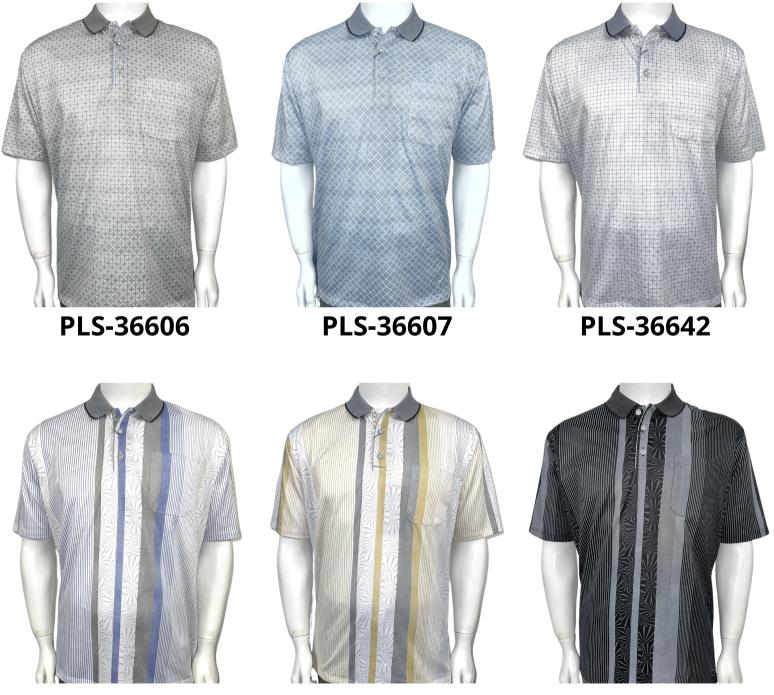

#### PLS-36509

Men's Fashion Polo High Quality Material, Short sleeve with pocket,. Material: 80% Cotton Linen 10% Polyester 10% Viscose Size: S to 2XL

PLT-23016

Men's Fashion Polo High Quality Material, Short sleeve, Zip clousure Material: 80% Cotton Linen 10% Polyester 10% Viscose Size: S to 2XL