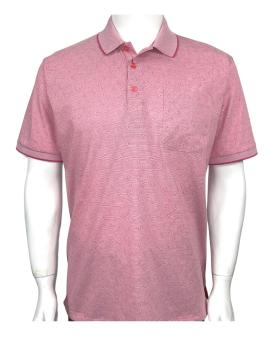

#### PLS-36509

Men's Fashion Polo High Quality Material, Short sleeve with pocket,. Material: 80% Cotton Linen 10% Polyester 10% Viscose Size: S to 2XL

PLT-23016

Men's Fashion Polo High Quality Material, Short sleeve, Zip clousure Material: 80% Cotton Linen 10% Polyester 10% Viscose Size: S to 2XL