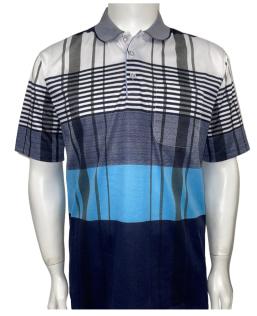

Men's Fashion Polo High Quality Material, Short sleeve with pocket,. Material: 60% Cotton 40% Polyester Size: S to 2XL

PLS-36611

PLS-36612

PLS-36634

PLS-36601

Men's Fashion Polo High Quality Material, Short sleeve with pocket,. Material: 60% Cotton 40% Polyester Size: S to 2XL