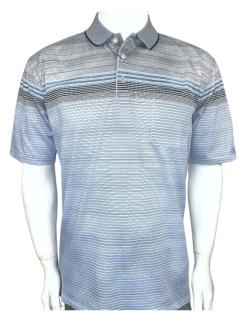

Men's Fashion Polo High Quality Material, Short sleeve with pocket,. Material: 60% Cotton 40% Polyester Size: S to 2XL



PLS-36611



PLS-36612



PLS-36634



PLS-36601









Men's Fashion Polo High Quality Material, Short sleeve with pocket,. Material: 60% Cotton 40% Polyester Size: S to 2XL



PLS-36608

PLS-36609 6



Men's Fashion Polo High Quality Material, Short sleeve with pocket,. Material: 60% Cotton 40% Polyester Size: S to 2XL





PLS-36654







Men's Fashion Polo High Quality Material, Short sleeve with pocket,. Material: 80% Cotton Linen 10% Polyester 10% Viscose Size: S to 2XL



#### PLS-36509



Men's Fashion Polo High Quality Material, Short sleeve with pocket,. Material: 80% Cotton Linen 10% Polyester 10% Viscose Size: S to 2XL







PLT-23016













Men's Fashion Polo High Quality Material, Short sleeve, Zip clousure Material: 80% Cotton Linen 10% Polyester 10% Viscose Size: S to 2XL





Men's Fash