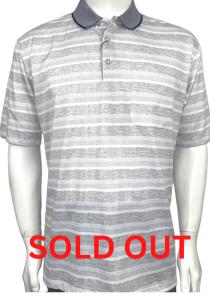

#### PLS-36509

Men's Fashion Polo High Quality Material, Short sleeve with pocket,. Material: 80% Cotton Linen 10% Polyester 10% Viscose Size: S to 2XL

PLT-23016

Men's Fashion Polo High Quality Material, Short sleeve, Zip clousure Material: 80% Cotton Linen 10% Polyester 10% Viscose Size: S to 2XL