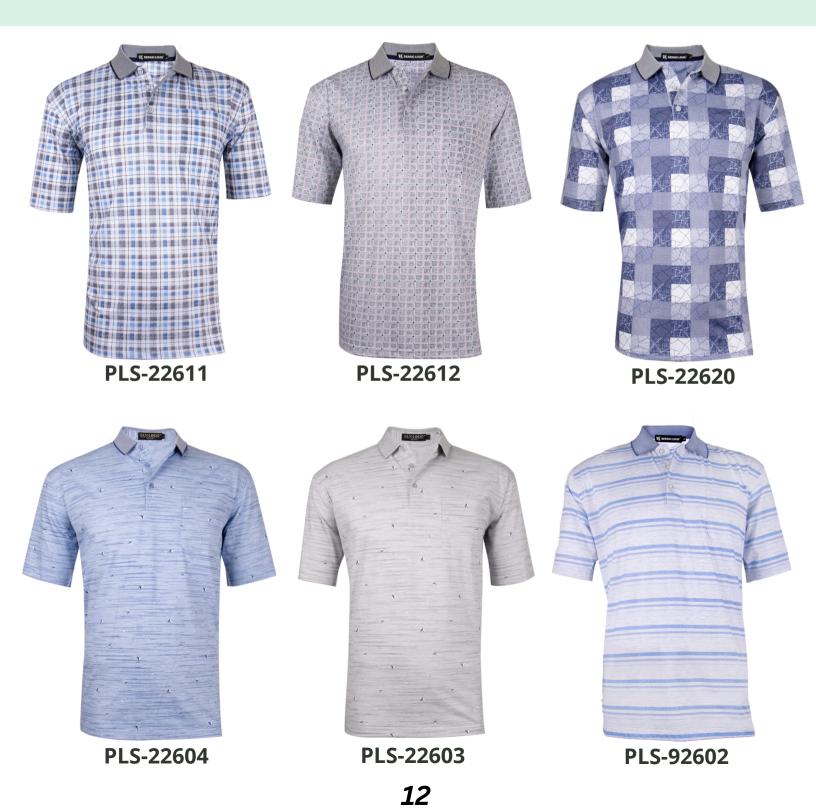

Men's Fashion Polo High Quality Material, Short sleeve with pocket,. Material: 60% Cotton 40% Polyester Size: S to 2XL

**11** 