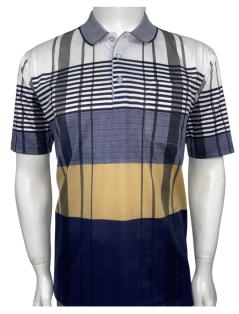

Men's Fashion Polo High Quality Material, Short sleeve with pocket,. Material: 60% Cotton 40% Polyester Size: S to 2XL



PLS-36611



PLS-36612



PLS-36634



PLS-36601









Men's Fashion Polo High Quality Material, Short sleeve with pocket,. Material: 60% Cotton 40% Polyester Size: S to 2XL



PLS-36608

PLS-36609 6



Men's Fashion Polo High Quality Material, Short sleeve with pocket,. Material: 60% Cotton 40% Polyester Size: S to 2XL





PLS-36654







Men's Fashion Polo High Quality Material, Short sleeve with pocket,. Material: 80% Cotton Linen 10% Polyester 10% Viscose Size: S to 2XL



#### PLS-36509



Men's Fashion Polo High Quality Material, Short sleeve with pocket,. Material: 80% Cotton Linen 10% Polyester 10% Viscose Size: S to 2XL







PLT-23016













Men's Fashion Polo High Quality Material, Short sleeve, Zip clousure Material: 80% Cotton Linen 10% Polyester 10% Viscose Size: S to 2XL





Men's Fashion Polo High