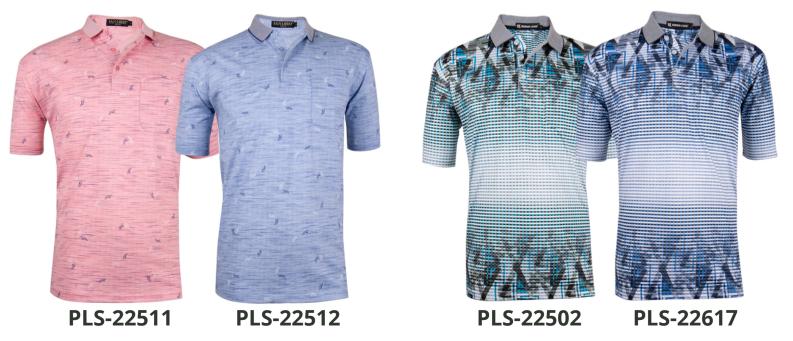

#### Men's Fashion Polo High Quality Material, Short sleeve with pocket,. Material: 60% Cotton 40% Polyester Size: S to 2XL

Men's Fashion Polo High Quality Material, Short sleeve with pocket,. Material: 60% Cotton 40% Polyester Size: S to 2XL