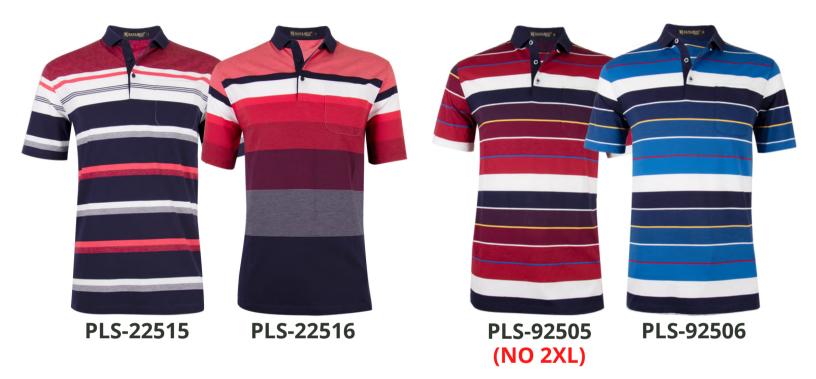

#### Men's Fashion Polo High Quality Material, Short sleeve with pocket,. Material: 60% Cotton 40% Polyester Size: S to 2XL

Men's Fashion Polo High Quality Material, Short sleeve with pocket,. Material: 60% Cotton 40% Polyester Size: S to 2XL

PLS-92667

PLS-22509