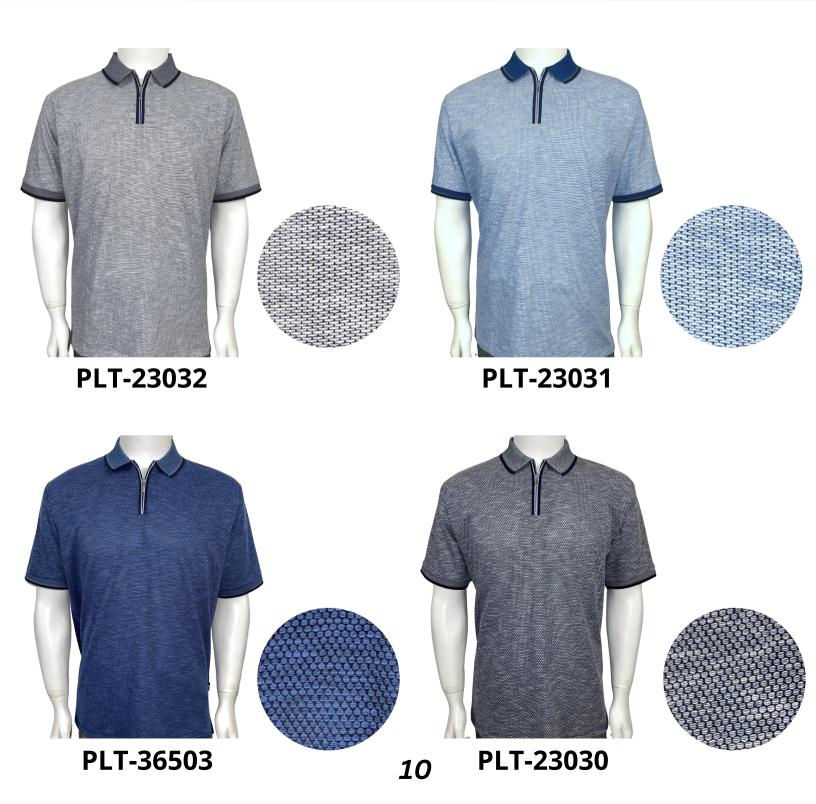

#### PLS-36509

Men's Fashion Polo High Quality Material, Short sleeve with pocket,. Material: 80% Cotton Linen 10% Polyester 10% Viscose Size: S to 2XL

PLT-23016

Men's Fashion Polo High Quality Material, Short sleeve, Zip clousure Material: 80% Cotton Linen 10% Polyester 10% Viscose Size: S to 2XL

Men's Fashion Polo High Quality Material, Short sleeve with pocket,. Material: 60% Cotton 40% Polyester Size: S to 2XL

**11** 