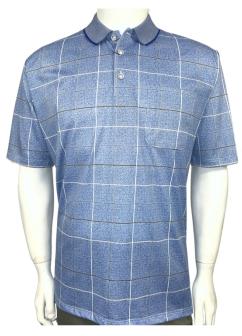

Men's Fashion Polo High Quality Material, Short sleeve with pocket,. Material: 60% Cotton 40% Polyester Size: S to 2XL

**11** 