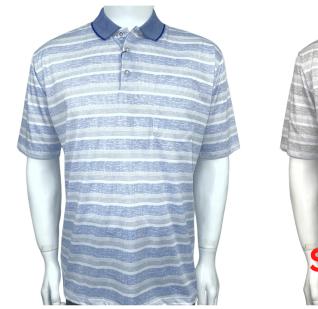

PLS-36608

PLS-36609 6

Men's Fashion Polo High Quality Material, Short sleeve with pocket,. Material: 60% Cotton 40% Polyester Size: S to 2XL

PLS-36654

Men's Fashion Polo High Quality Material, Short sleeve with pocket,. Material: 80% Cotton Linen 10% Polyester 10% Viscose Size: S to 2XL

#### PLS-36509

Men's Fashion Polo High Quality Material, Short sleeve with pocket,. Material: 80% Cotton Linen 10% Polyester 10% Viscose Size: S to 2XL

PLT-23016

Men's Fashion Polo High Quality Material, Short sleeve, Zip clousure Material: 80% Cotton Linen 10% Polyester 10% Viscose Size: S to 2XL