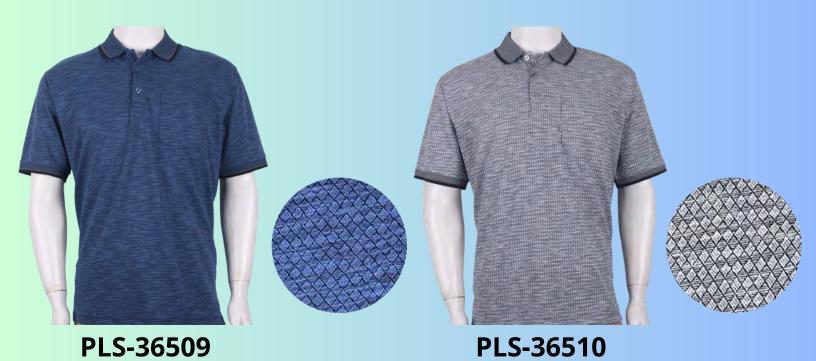

#### **Men's Fashion Polo**

High Quality Material, Short sleeve with pocket,. Material: 80% Cotton 20% Polyester Size: S to 2XL

PLS-22511

PLS-22512

PLS-46503-Blue PLS-46505

11

Men's Fashion Polo High Quality Material, Short sleeve with pocket,. Material: 60% Cotton 40% Polyester Size: S to 2XL