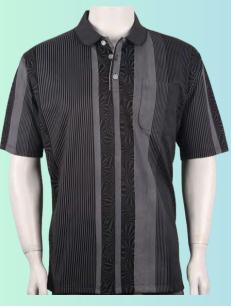

### PLS-36637

PLS-36601

**Men's Fashion Polo** 

High Quality Material, Short sleeve with pocket,. **Material**: 60% Cotton 40% Polyester **Size**: S to 2XL

PLS-46623

SOLD

**Men's Fashion Polo** 

High Quality Material, Short sleeve with pocket,. Material: 60% Cotton 40% Polyester Size: S to 2XL