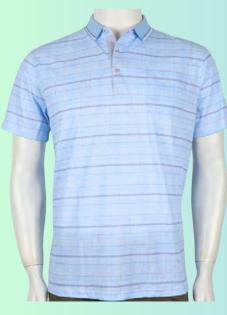

#### **Men's Fashion Polo**

High Quality Material, Short sleeve with pocket,. **Material**: 60% Cotton 40% Polyester **Size**: S to 2XL