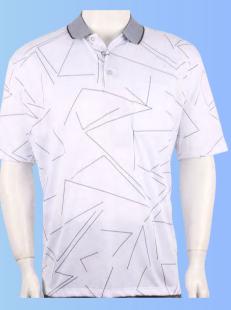

#### **Men's Fashion Polo**

High Quality Material, Short sleeve with pocket,. **Material**: 60% Cotton 40% Polyester **Size**: S to 2XL

PLS-36634