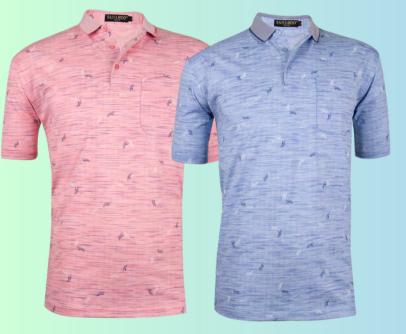

#### **Men's Fashion Polo**

High Quality Material, Short sleeve with pocket,. Material: 80% Cotton 20% Polyester Size: S to 2XL

PLS-22511

PLS-22512

PLS-46503-Blue PLS-46505

11

Men's Fashion Polo High Quality Material, Short sleeve with pocket,. Material: 60% Cotton 40% Polyester Size: S to 2XL