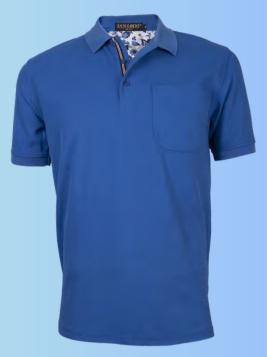

### **ITEMS COMING SOON**

**Men's Fashion Solid Polo** 

Yarn-dyed jaccquard High Quality Material, Short sleeve with pocket, Classic fit **Material**: 80 %Cotton 20 %Polyester **Size**: S to 2XL

PLS-22551-9 Royalblue