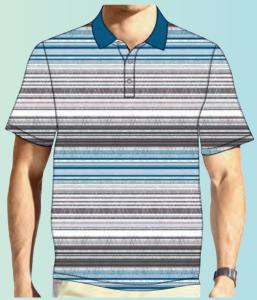

#### **Men's Fashion Polo**

High Quality Material, Short sleeve with pocket,. **Material**: 60% Cotton 40% Polyester **Size**: S to 2XL