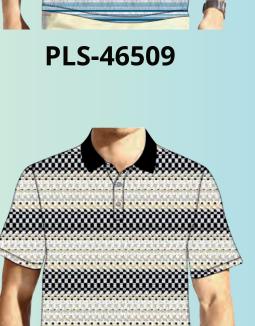

#### **Men's Fashion Polo**

High Quality Material, Short sleeve with pocket,. **Material**: 60% Cotton 40% Polyester **Size**: S to 2XL