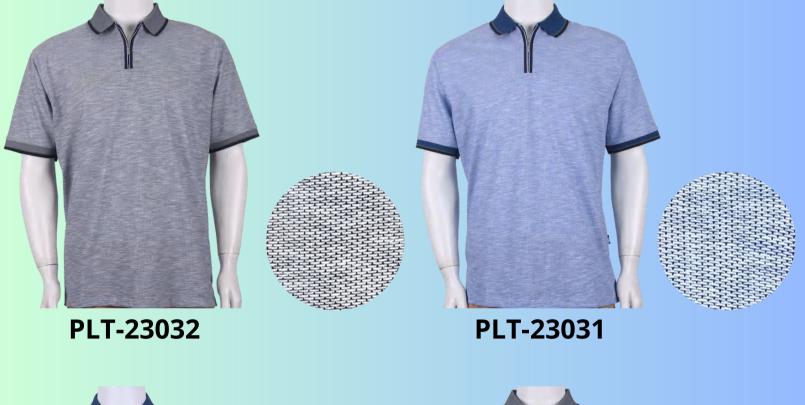

PLS-36511

Men's Fashion Polo High Quality Material, Short sleeve with pocket,. Material: 80% Cotton Linen 10% Polyester 10% Viscose Size: S to 2XL

PLS-36512

**Men's Fashion Polo** High Quality Material, Short sleeve, Zip clousure Material: 80% Cotton Linen 10% Polyester 10% Viscose Size: S to 2XL