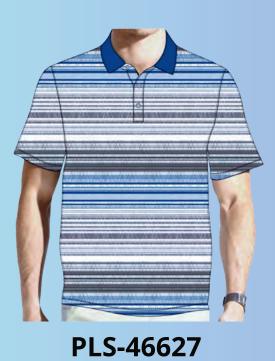

#### **Men's Fashion Polo**

High Quality Material, Short sleeve with pocket,. **Material**: 60% Cotton 40% Polyester **Size**: S to 2XL