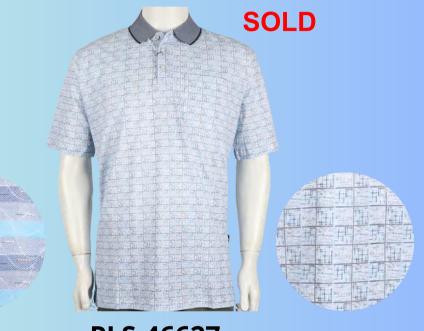

### PLS-36637

PLS-36601

**Men's Fashion Polo** 

High Quality Material, Short sleeve with pocket,. **Material**: 60% Cotton 40% Polyester **Size**: S to 2XL

PLS-46623

SOLD

**Men's Fashion Polo** 

High Quality Material, Short sleeve with pocket,. Material: 60% Cotton 40% Polyester Size: S to 2XL