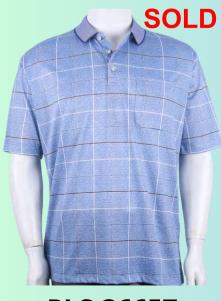

### PLS-36637

PLS-36601

**Men's Fashion Polo** 

High Quality Material, Short sleeve with pocket,. **Material**: 60% Cotton 40% Polyester **Size**: S to 2XL

PLS-46623

SOLD

**Men's Fashion Polo** 

High Quality Material, Short sleeve with pocket,. Material: 60% Cotton 40% Polyester Size: S to 2XL