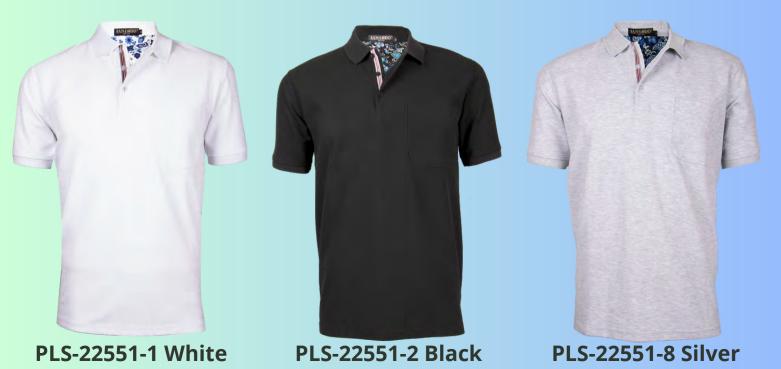

## Men's Fashion Solid Polo

PLS-22551-4 Jeanblue

### **ITEMS COMING SOON**

**Men's Fashion Solid Polo** 

Yarn-dyed jaccquard High Quality Material, Short sleeve with pocket, Classic fit **Material**: 80 %Cotton 20 %Polyester **Size**: S to 2XL

PLS-22551-9 Royalblue