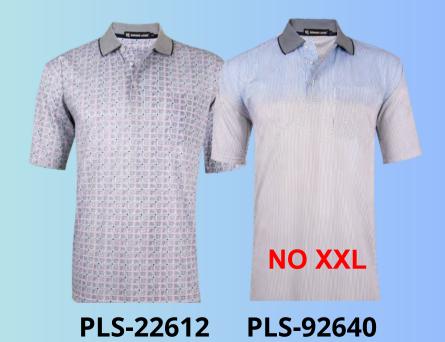

#### **Men's Fashion Polo**

High Quality Material, Short sleeve with pocket,. Material: 80% Cotton 20% Polyester Size: S to 2XL

PLS-22511

PLS-22512

PLS-46503-Blue PLS-46505

11

Men's Fashion Polo High Quality Material, Short sleeve with pocket,. Material: 60% Cotton 40% Polyester Size: S to 2XL