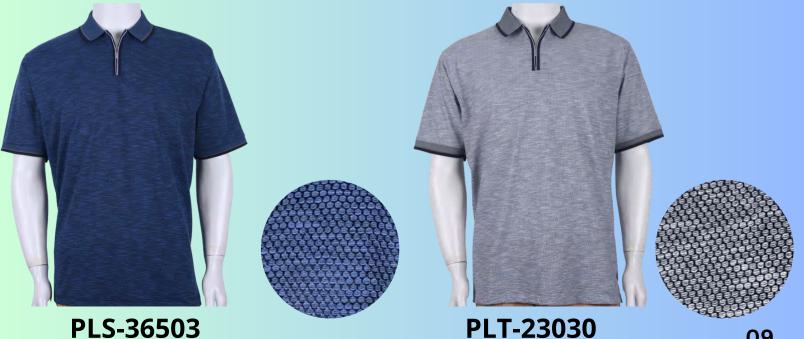

#### **Men's Fashion Polo**

High Quality Material, Short sleeve with pocket,. Material: 80% Cotton 20% Polyester Size: S to 2XL

PLS-22511

PLS-22512

PLS-46503-Blue PLS-46505

11

Men's Fashion Polo High Quality Material, Short sleeve with pocket,. Material: 60% Cotton 40% Polyester Size: S to 2XL