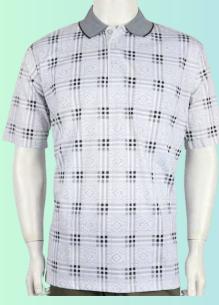

### PLS-36637

PLS-36601

**Men's Fashion Polo** 

High Quality Material, Short sleeve with pocket,. **Material**: 60% Cotton 40% Polyester **Size**: S to 2XL

PLS-46623

SOLD

**Men's Fashion Polo** 

High Quality Material, Short sleeve with pocket,. Material: 60% Cotton 40% Polyester Size: S to 2XL