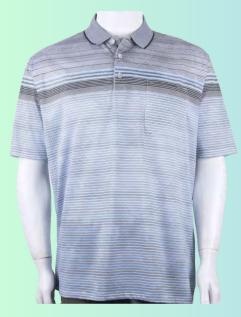

### PLS-36637

PLS-36601

**Men's Fashion Polo** 

High Quality Material, Short sleeve with pocket,. **Material**: 60% Cotton 40% Polyester **Size**: S to 2XL

PLS-46623

SOLD

**Men's Fashion Polo** 

High Quality Material, Short sleeve with pocket,. Material: 60% Cotton 40% Polyester Size: S to 2XL