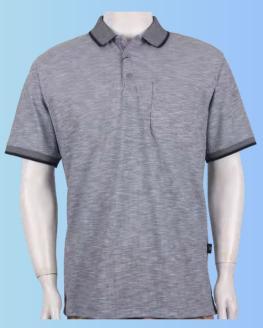

PLS-36511

Men's Fashion Polo High Quality Material, Short sleeve with pocket,. Material: 80% Cotton Linen 10% Polyester 10% Viscose Size: S to 2XL

PLS-36512

**Men's Fashion Polo** High Quality Material, Short sleeve, Zip clousure Material: 80% Cotton Linen 10% Polyester 10% Viscose Size: S to 2XL