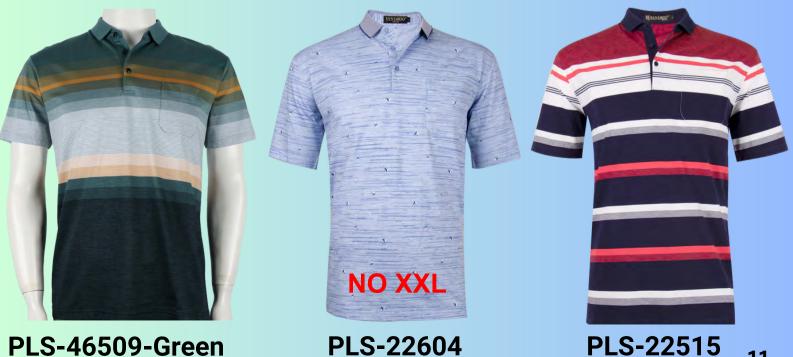

#### **Men's Fashion Polo**

High Quality Material, Short sleeve with pocket,. **Material**: 60% Cotton 40% Polyester **Size**: S to 2XL

PLS-36634

#### **Men's Fashion Polo**

High Quality Material, Short sleeve with pocket,. **Material**: 60% Cotton 40% Polyester **Size**: S to 2XL