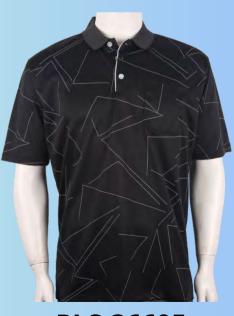

#### **Men's Fashion Polo**

High Quality Material, Short sleeve with pocket,. **Material**: 60% Cotton 40% Polyester **Size**: S to 2XL

PLS-36634