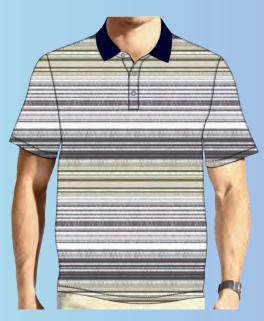

#### **Men's Fashion Polo**

High Quality Material, Short sleeve with pocket,. **Material**: 60% Cotton 40% Polyester **Size**: S to 2XL