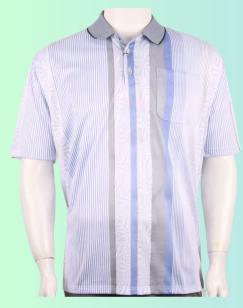

Men's Fashion Polo High Quality Material, Short sleeve with pocket,. Material: 80% Cotton Linen 10% Polyester 10% Viscose Size: S to 2XL