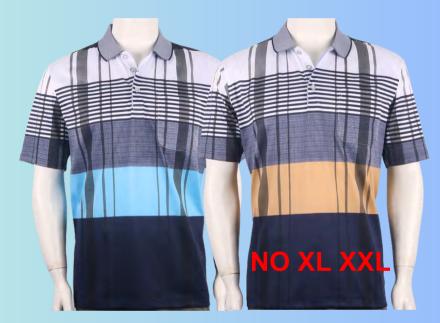

### PLS-36637

PLS-36601

**Men's Fashion Polo** 

High Quality Material, Short sleeve with pocket,. **Material**: 60% Cotton 40% Polyester **Size**: S to 2XL

PLS-46623

SOLD

**Men's Fashion Polo** 

High Quality Material, Short sleeve with pocket,. Material: 60% Cotton 40% Polyester Size: S to 2XL