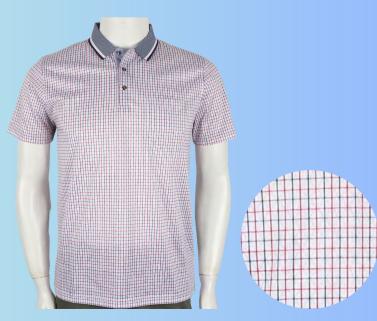

#### **Men's Fashion Polo**

High Quality Material, Short sleeve with pocket,. **Material**: 60% Cotton 40% Polyester **Size**: S to 2XL