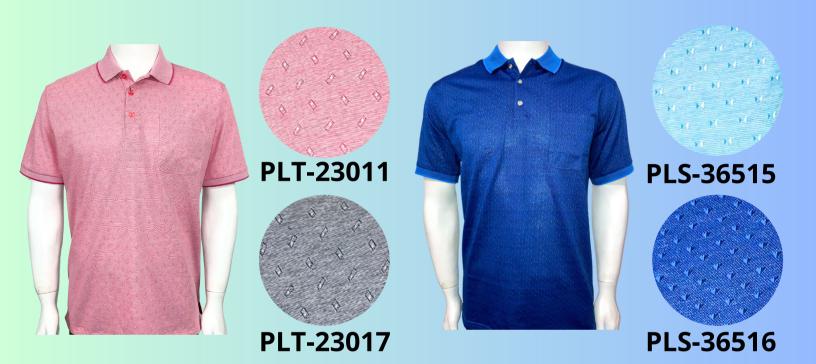

PLS-36511

Men's Fashion Polo High Quality Material, Short sleeve with pocket,. Material: 80% Cotton Linen 10% Polyester 10% Viscose Size: S to 2XL

PLS-36512

**Men's Fashion Polo** High Quality Material, Short sleeve, Zip clousure Material: 80% Cotton Linen 10% Polyester 10% Viscose Size: S to 2XL

Men's Fashion Polo High Quality Material, Short sleeve with pocket,. Material: 80% Cotton Linen 10% Polyester 10% Viscose Size: S to 2XL