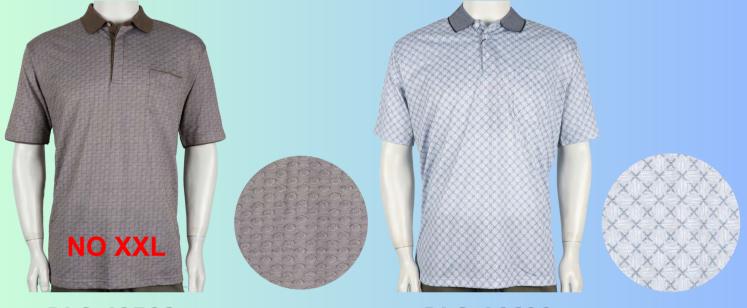

#### **Men's Fashion Polo**

High Quality Material, Short sleeve with pocket,. **Material**: 60% Cotton 40% Polyester **Size**: S to 2XL

PLS-36634