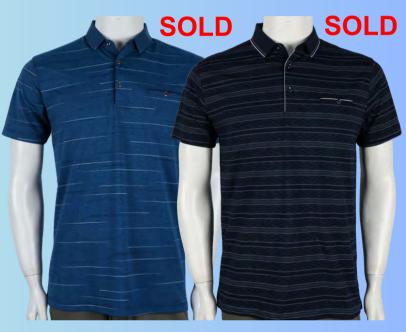

### PLS-36637

PLS-36601

**Men's Fashion Polo** 

High Quality Material, Short sleeve with pocket,. **Material**: 60% Cotton 40% Polyester **Size**: S to 2XL

PLS-46623

SOLD

**Men's Fashion Polo** 

High Quality Material, Short sleeve with pocket,. Material: 60% Cotton 40% Polyester Size: S to 2XL