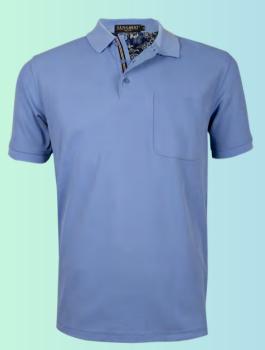

60% Cotton 40% Polyester Size: S to 2XL

### **STOCK**











PLS-36604



PLS-36610



PLS-36605



### STOCK

#### **Men's Fashion Polo**

High Quality Material, Short sleeve with pocket,. **Material**: 60% Cotton 40% Polyester **Size**: S to 2XL



PLS-36634



### PLS-36637

PLS-36601







**Men's Fashion Polo** 

High Quality Material, Short sleeve with pocket,. **Material**: 60% Cotton 40% Polyester **Size**: S to 2XL







PLS-46623





SOLD

**Men's Fashion Polo** 

High Quality Material, Short sleeve with pocket,. Material: 60% Cotton 40% Polyester Size: S to 2XL















**ITEMS COMING SOON** 

#### **Men's Fashion Polo**

High Quality Material, Short sleeve with pocket,. **Material**: 60% Cotton 40% Polyester **Size**: S to 2XL







## Men's Fashion Solid Polo



PLS-22551-4 Jeanblue

### **ITEMS COMING SOON**

**Men's Fashion Solid Polo** 

Yarn-dyed jaccquard High Quality Material, Short sleeve with pocket, Classic fit **Material**: 80 %Cotton 20 %Polyester **Size**: S to 2XL



PLS-22551-9 Royalblue