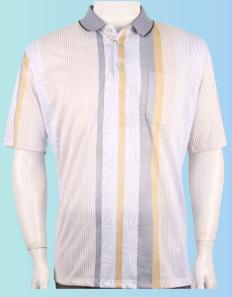

#### **Men's Fashion Polo**

High Quality Material, Short sleeve with pocket,. Material: 80% Cotton 20% Polyester Size: S to 2XL

PLS-22511

PLS-22512

PLS-46503-Blue PLS-46505

11

Men's Fashion Polo High Quality Material, Short sleeve with pocket,. Material: 60% Cotton 40% Polyester Size: S to 2XL