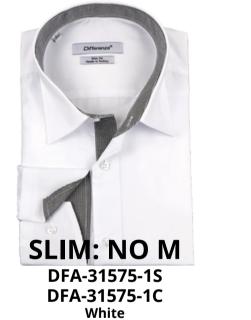

# Men's Fashion Solid Shirt Made in Turkey

DIFFRENZA MADE IN TURKEY

Cuff with 2 buttons and 2 buttonholes which is switch to cufflink

### **Men's Solid Shirt**

Check pattern, trimming on neck, placket & cuffs, Long Sleeves. **Material**: Fabric made in Turkey

67% Cotton 33% Polyester Size: S to 2XL

| <b>Fitting</b> : |               |  |  |
|------------------|---------------|--|--|
| S                | - Slim Fit    |  |  |
| С                | - Classic Fit |  |  |

DFA-31575-31C Sky Blue

DFA-31575-14S DFA-31575-14C Violet

DFA-31575-9C Red