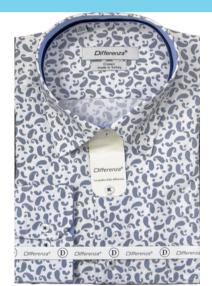

# Men's Fashion Solid Shirt Made in Turkey

DIFFRENZA MADE IN TURKEY

Cuff with 2 buttons and 2 buttonholes which is switch to cufflink

### **Men's Solid Shirt**

Check pattern, trimming on neck, placket & cuffs, Long Sleeves. **Material**: Fabric made in Turkey

67% Cotton 33% Polyester Size: S to 2XL

| <b>Fitting</b> : |               |  |  |
|------------------|---------------|--|--|
| S                | - Slim Fit    |  |  |
| С                | - Classic Fit |  |  |

DFA-31575-31C Sky Blue

DFA-31575-14S DFA-31575-14C Violet

DFA-31575-9C Red