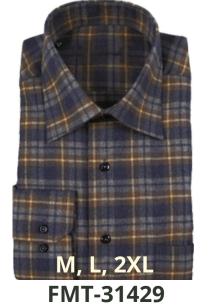

# Men's Fashion Solid Shirt Made in Turkey

**DIFFRENZA** 

Cuff with 2 buttons and 2 buttonholes which is switch to cufflink

#### **Men's Solid Shirt**

Check pattern, trimming on neck, placket & cuffs, Long Sleeves. **Material**: Fabric made in Turkey

67% Cotton 33% Polyester Size: S to 2XL

- **S** Slim Fit
- C Classic Fit

FMT-21561C

STRETCH FABRIC DFA-42211S DFA-42211C

STRETCH FABRIC DFA-42210S DFA-42210C

FMT-31401C

Flannel Shirt