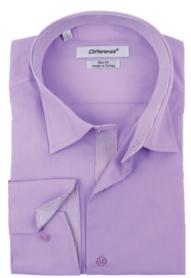

# Men's Fashion Solid Shirt Made in Turkey

DIFFRENZA MADE IN TURKEY



Cuff with 2 buttons and 2 buttonholes which is switch to cufflink

### **Men's Solid Shirt**

Check pattern, trimming on neck, placket & cuffs, Long Sleeves. **Material**: Fabric made in Turkey

67% Cotton 33% Polyester Size: S to 2XL

| <b>Fitting</b> : |               |  |  |
|------------------|---------------|--|--|
| S                | - Slim Fit    |  |  |
| С                | - Classic Fit |  |  |





DFA-31575-31C Sky Blue



DFA-31575-14S DFA-31575-14C Violet





DFA-31575-9C Red

# Men's Fashion Solid Shirt Made in Turkey

DIFFRENZA MADE IN TURKEY



Cuff with 2 buttons and 2 buttonholes which is switch to cufflink

### **Men's Solid Shirt**

Check pattern, trimming on neck, placket & cuffs, Long Sleeves. **Material**: Fabric made in Turkey

67% Cotton 33% Polyester **Size**: S to 2XL

|   | Fitti | ng: |
|---|-------|-----|
| _ |       |     |

**S** - Slim Fit

C - Classic Fit



# Men's Fashion Solid Shirt Made in Turkey

**DIFFRENZA** 



Cuff with 2 buttons and 2 buttonholes which is switch to cufflink

#### **Men's Solid Shirt**

Check pattern, trimming on neck, placket & cuffs, Long Sleeves. **Material**: Fabric made in Turkey

67% Cotton 33% Polyester Size: S to 2XL



- **S** Slim Fit
- C Classic