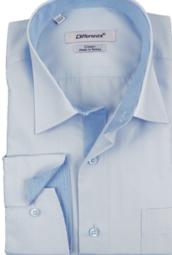

# Men's Fashion Solid Shirt Made in Turkey

DIFFRENZA MADE IN TURKEY

Cuff with 2 buttons and 2 buttonholes which is switch to cufflink

### **Men's Solid Shirt**

Check pattern, trimming on neck, placket & cuffs, Long Sleeves. **Material**: Fabric made in Turkey

67% Cotton 33% Polyester **Size**: S to 2XL

|   | Fitti | ng: |
|---|-------|-----|
| _ |       |     |

**S** - Slim Fit

C - Classic Fit