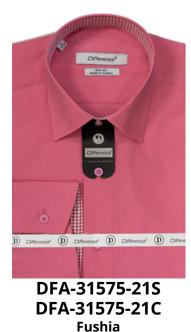

# Men's Fashion Solid Shirt Made in Turkey

**DIFFRENZA** 

Cuff with 2 buttons and 2 buttonholes which is switch to cufflink

#### **Men's Solid Shirt**

Check pattern, trimming on neck, placket & cuffs, Long Sleeves. **Material**: Fabric made in Turkey

67% Cotton 33% Polyester Size: S to 2XL

- **S** Slim Fit
- C Classic Fit

FMT-21561C