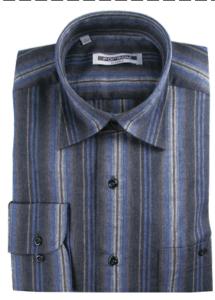

# Men's Fashion Solid Shirt Made in Turkey

DIFFRENZA MADE IN TURKEY

Cuff with 2 buttons and 2 buttonholes which is switch to cufflink

### **Men's Solid Shirt**

Check pattern, trimming on neck, placket & cuffs, Long Sleeves. **Material**: Fabric made in Turkey

67% Cotton 33% Polyester **Size**: S to 2XL

|   | Fitti | ng: |
|---|-------|-----|
| _ |       |     |

**S** - Slim Fit

C - Classic Fit