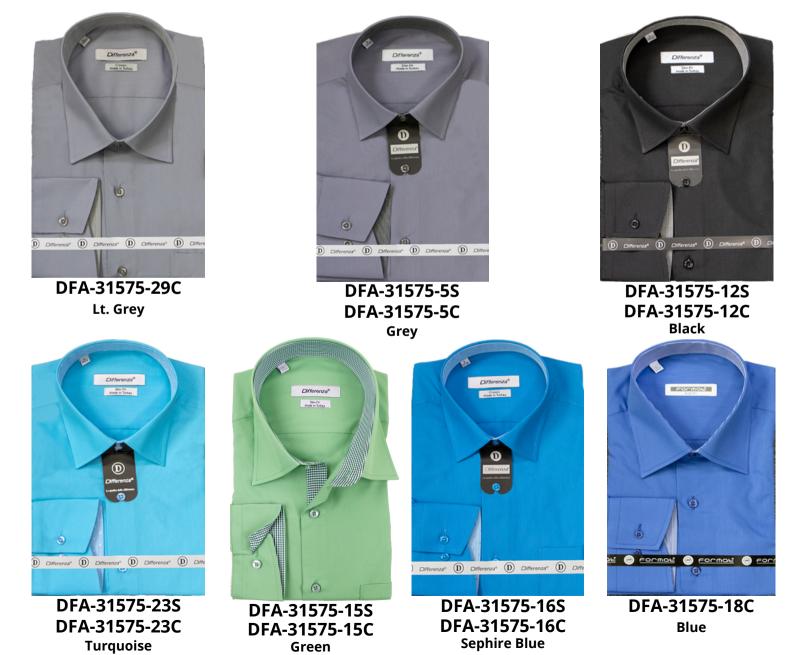

DFA-31575-31C Sky Blue

DFA-31575-14S DFA-31575-14C Violet

DFA-31575-9C Red

# Men's Fashion Solid Shirt Made in Turkey

DIFFRENZA MADE IN TURKEY

Cuff with 2 buttons and 2 buttonholes which is switch to cufflink

### **Men's Solid Shirt**

Check pattern, trimming on neck, placket & cuffs, Long Sleeves. **Material**: Fabric made in Turkey

67% Cotton 33% Polyester **Size**: S to 2XL

|   | Fitti | ng: |
|---|-------|-----|
| _ |       |     |

**S** - Slim Fit

C - Classic Fit