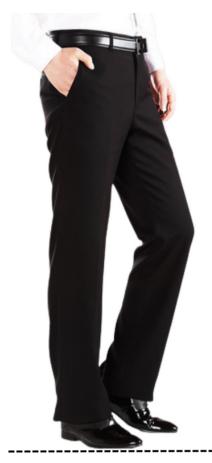

### PPT-71703M

DRESS PANT 35% RAYON 65% POLYESTER

Size: 30 to 42

Inseam: 30" & 32"

**Black** 

Charcoal

Navy

White