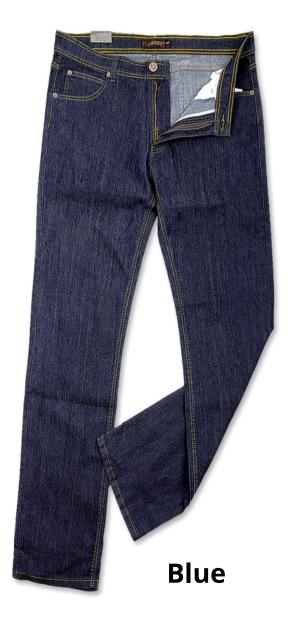

## **Men's Fashion Pants**

**JEN-M301** 

96% Cotton 4% Spandex

Men's Boots cut Stretch & Comfortable

**Sizing: 30~44** 

Inseam: 32"