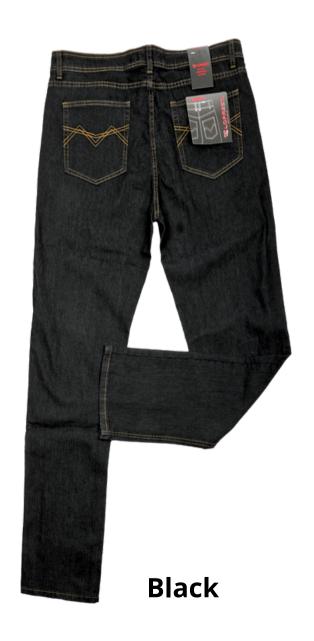

## **Men's Fashion Pants**

**JEN-M301** 

96% Cotton 4% Spandex

Men's Boots cut Stretch & Comfortable

**Sizing: 30~44** 

Inseam: 32"