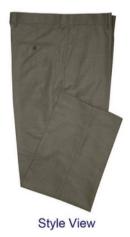

#### **Stretch Fabric**

100% Polyester, Men's Dress pants Flat front Inseam: 30" 32" Comfortable fit

Size: 30 to 42

PPT-71703-3 PPT-71703-5
Grey Taupe

SOLD OUT
PPT-4002-5
White

Page: 59